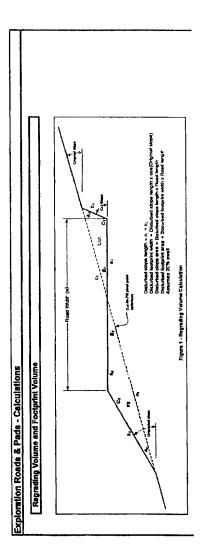

| optimize                                                               |                                    |                                             | User Hix 2        | None                    | None                   | Yes                                 | Small Dozer              |
|                                               |                                 |                            |                                                                        |                                    |                                             |                   |                         |                        |                                     |                          |

(2) If original slope >30% "optimize" option will only select among the excavator options.



7/27/2006 Orgista e 2011 - Julley V Penidoy All Pigdes Rumanda

Page 7 of 12

Expl. Roads & Pads

Expl. Roads & Pads

Bond Calculation Expl. Roads & Pads

Project Name: Amended Tailings Notice - Two Wells- Notice or Exploration Date of Submittal: July 28, 2006
File Name: SCRE\_Version\_1\_0\_072506.xls
Model Version: Version 1.0
Date Cost File: CostDate STD NV2005.xls

Will not allow dozer for slopes greater than 30%. For dozer regrading push distance = road width Assumes dozer push is uphill.
Assumes minimum push distance of 100 ft.

Minimum i hr ripping/scanfrying lime por area
Number of passas = Thin slope length - Grader width
Travel distance = Number of passas x Road finingli
Travel distance = Number of passas x Road finingli
Total house = (Travel distance + Grader productivity) + (