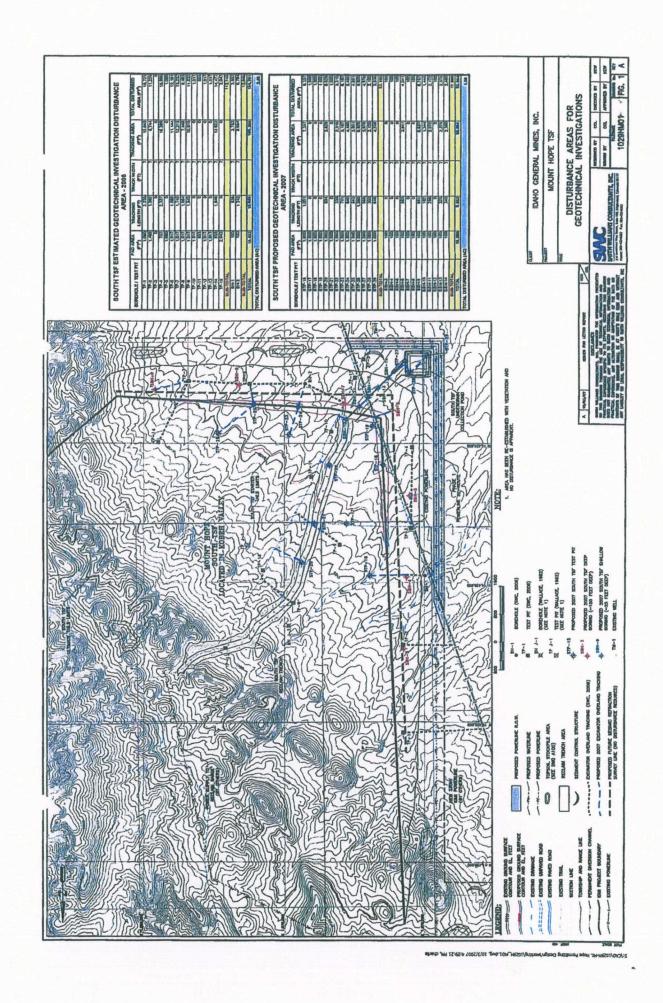

# RECEIVED-MAILHOU 2007 NOV 16 AM 8: 09

| Unear Feet of Road                                       | MOUNT HOPE          | MOUNT HOPE TAILS #2 SITE, GENERAL MOLY, INC., NOVEMBER 15, 2007 - NOTICE 081485 AMENDMENT #3<br>Linear | ILY, INC., NOVEM | BER 15, 200      | 7 - NOTICE 08     | 1465 AMENI         | DMENT #3                                    |                          |
|----------------------------------------------------------|---------------------|--------------------------------------------------------------------------------------------------------|------------------|------------------|-------------------|--------------------|---------------------------------------------|--------------------------|
| On a Side Slope                                          | Feet                |                                                                                                        | Labor Cost       | Manpower         | Egupment          | Materials          | Cost/Linear Foot                            | Road Reclamation         |
| 30%                                                      | 0                   | Recontouring Cost <30%                                                                                 | <b>S</b>         | <b>S</b>         |                   | \$0.00             | \$0.24                                      | S                        |
| *30.%                                                    |                     | Recontouring Cost >30%                                                                                 | 8                | \$0.28           | \$0.3g            | 00.0 <del>\$</del> | \$0.64                                      | S Sped                   |
| Drill Sites and Sumps                                    | Number              |                                                                                                        |                  | Manpower         | Equipment         | Materials          | Cost each                                   | Reclamation              |
| Drill Sites < 30% slopes                                 | 5 0                 | Recontouring Cost                                                                                      | \$510            | 534.00           | \$42.80<br>131.00 | S 8                | \$76.80                                     | \$1,152                  |
| Orill Sites Cross County                                 |                     | Rinkin Cost                                                                                            | 3 5              | 22 G             | 25.50             | 8 5                | \$240,00<br>\$40,00                         | 3 8                      |
| Sumps                                                    | 15                  | Recontouring Cost                                                                                      | \$554            | \$36.90          | \$46.40           | \$0.00             | \$83.30                                     | \$1,250                  |
|                                                          | Linear Feet         |                                                                                                        | ř                | Mannower         | Formment          | Malenals           | Cost/linear Foot                            |                          |
| Trenches                                                 | 25                  | Recontouring Cost                                                                                      | \$700            | \$0.83           | \$1.71            | 20.00              | \$2.64                                      | \$1.982                  |
| Cross Country Travel                                     | 9,339               | Ripping Cost                                                                                           | \$374            | \$0.04           | \$0.02            | 00.03              | \$0.06                                      | \$560                    |
|                                                          | Slope Acres         |                                                                                                        |                  | Manbower         | Equipment         | Materials          | Cost/Acre                                   |                          |
| Total Disturbance                                        | 3.32                | Revegetation Cost                                                                                      | \$250            | \$75.50          | \$64.00           | \$275.00           | \$414.50                                    | \$1,375                  |
|                                                          |                     | :                                                                                                      |                  | Manbower         | Equipment         | ,                  | Mob+Demob                                   |                          |
| 150 miles Mobilization                                   | •                   | Mobilization Cost-excavator                                                                            | \$417            | \$417.27         | \$489.83          |                    | \$907.10                                    | 2300                     |
| mes mountaine                                            |                     | Modification Cost-docar                                                                                | 0/76             | \$5.0.3¢         | 9000              | 1                  | 00.000                                      | 0000                     |
| Drill Holes Open                                         | #/Feet              |                                                                                                        |                  | Мапрожег         | Egupment          | Materials          | Cost/Foot                                   | Drit Hole Plugging       |
| Feet of Open Holes - Wet                                 | 0                   | Plugging Cost - Wet                                                                                    | 3                | \$1.17           | \$2.08            | 50.53              | <b>83.78</b>                                | 3                        |
| Feet of Open Holes - Dry<br>Feet of Cash to Pull         | 9 0                 | Puting Casing<br>Puting Casing                                                                         |                  | \$1.66           | <b>7</b> .05      | \$0.00<br>\$0.00   | \$0.75<br>\$5.72                            | 28<br>28<br>28<br>38     |
|                                                          | 1                   | · manual in the second of                                                                              | :                | Manbower         | Equipment         |                    | Mob+Demob                                   |                          |
| 150 miles Mobilization                                   | 1 +                 | Mobilization Cost - Wet                                                                                | 8                | \$719.84         | , -,              |                    | \$1,999.56                                  | 8                        |
| Distriction Tone                                         | Total Acres         | Total I Ingar East                                                                                     | Sing Acres       | 10.400<br>10.400 | 9180.48           |                    | \$501.40                                    | Loca                     |
| Roads                                                    | 0.00                | 0                                                                                                      | 00:0             | ÷ *              |                   | . ,                | ن ـ                                         | Total Reclamation Cost   |
| Ortil Sites                                              | 0.91                |                                                                                                        | 0.93             |                  | -+                |                    |                                             | \$9,264                  |
| Sumps                                                    | 0.39                |                                                                                                        | 0.39             | •                | -                 |                    |                                             |                          |
| Trenches                                                 | 17.0                | 750                                                                                                    | 0.71             | . !              | <del>- +</del>    | ,                  |                                             | Total I above            |
| Cross Country<br>fotal Notice acres                      | 3.30                | 9,339                                                                                                  | 3.32             | 4                | +                 |                    |                                             | \$3,956                  |
|                                                          |                     |                                                                                                        | •                | • -              |                   |                    |                                             |                          |
|                                                          | +                   | Insurance<br>Bond*                                                                                     | i                |                  |                   | 3%, Total          | 1.5% Labor Cost. 3% Total Reclamation Cost. | Ž S                      |
| green cells with blue font to for user input             | pot                 | Contractor Profit                                                                                      | :                |                  | +                 | 10% Total          | 10% Total Reclamation Cost                  | \$926                    |
| reflow cells are unit costs                              |                     | Contract Administration                                                                                |                  |                  | . :               | 10% Total          | 10% Total Reclamation Cost                  | \$926                    |
| 7                                                        |                     | Indirect Costs                                                                                         | •                | 1                | 21%               | of Contract A      | 21% of Contract Administration Cost,        | \$195                    |
| Bond required only if total reclamation cost > \$100,000 | in cost > \$100,000 |                                                                                                        | •                |                  | •                 |                    | 4.                                          | Total Administration Cos |
|                                                          |                     |                                                                                                        |                  | •                | ,                 |                    | - !                                         | \$2,107                  |
| *                                                        | ;                   |                                                                                                        | Cost per acre    |                  |                   | Fi                 | Financial Guarantee                         | ø                        |
|                                                          |                     |                                                                                                        | E2 447           |                  |                   |                    | Amount                                      | £44 274                  |