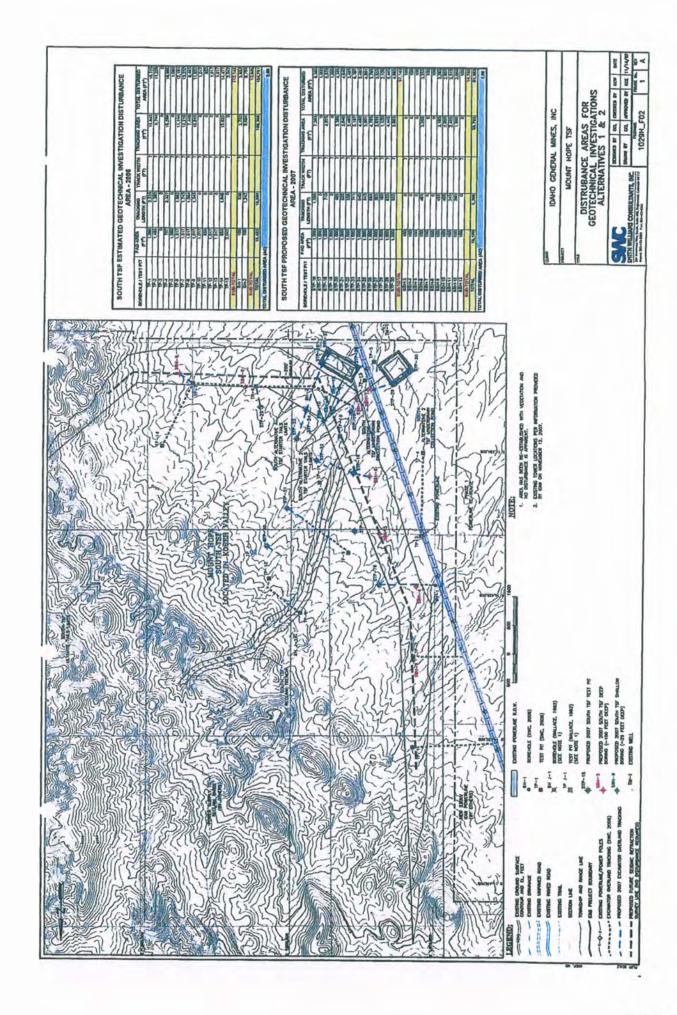

# RECEIVED-MAILHOU 2007 NOV 16 AM 8: 09

| Unear Feet of Road                                       | MOUNT HOPE          | MOUNT HOPE TAILS #2 SITE, GENERAL MOLY, INC., NOVEMBER 15, 2007 - NOTICE 081485 AMENDMENT #3<br>Linear | ILY, INC., NOVEM | BER 15, 200      | 7 - NOTICE 08     | 1465 AMENI         | DMENT #3                                    |                          |
|----------------------------------------------------------|---------------------|--------------------------------------------------------------------------------------------------------|------------------|------------------|-------------------|--------------------|---------------------------------------------|--------------------------|
| On a Side Slope                                          | Feet                |                                                                                                        | Labor Cost       | Manpower         | Egupment          | Materials          | Cost/Linear Foot                            | Road Reclamation         |
| 30%                                                      | 0                   | Recontouring Cost <30%                                                                                 | <b>S</b>         | <b>S</b>         |                   | \$0.00             | \$0.24                                      | S                        |
| *30.%                                                    |                     | Recontouring Cost >30%                                                                                 | 8                | \$0.28           | \$0.3g            | 00.0 <del>\$</del> | \$0.64                                      | S Sped                   |
| Drill Sites and Sumps                                    | Number              |                                                                                                        |                  | Manpower         | Equipment         | Materials          | Cost each                                   | Reclamation              |
| Drill Sites < 30% slopes                                 | 5 0                 | Recontouring Cost                                                                                      | \$510            | 534.00           | \$42.80<br>131.00 | S 8                | \$76.80                                     | \$1,152                  |
| Orill Sites Cross County                                 |                     | Rinkin Cost                                                                                            | 3 5              | 22 G             | 25.50             | 8 5                | \$240,00<br>\$40,00                         | 3 8                      |
| Sumps                                                    | 15                  | Recontouring Cost                                                                                      | \$554            | \$36.90          | \$46.40           | \$0.00             | \$83.30                                     | \$1,250                  |
|                                                          | Linear Feet         |                                                                                                        | ř                | Mannower         | Formment          | Malenals           | Cost/linear Foot                            |                          |
| Trenches                                                 | 25                  | Recontouring Cost                                                                                      | \$700            | \$0.83           | \$1.71            | 20.00              | \$2.64                                      | \$1.982                  |
| Cross Country Travel                                     | 9,339               | Ripping Cost                                                                                           | \$374            | \$0.04           | \$0.02            | 00.03              | \$0.06                                      | \$560                    |
|                                                          | Slope Acres         |                                                                                                        |                  | Manbower         | Equipment         | Materials          | Cost/Acre                                   |                          |
| Total Disturbance                                        | 3.32                | Revegetation Cost                                                                                      | \$250            | \$75.50          | \$64.00           | \$275.00           | \$414.50                                    | \$1,375                  |
|                                                          |                     | :                                                                                                      |                  | Manbower         | Equipment         | ,                  | Mob+Demob                                   |                          |
| 150 miles Mobilization                                   | •                   | Mobilization Cost-excavator                                                                            | \$417            | \$417.27         | \$489.83          |                    | \$907.10                                    | 2300                     |
| mes mountaine                                            |                     | Modification Cost-docar                                                                                | 0/76             | \$5.0.3¢         | 9000              | 1                  | 00.000                                      | 0000                     |
| Drill Holes Open                                         | #/Feet              |                                                                                                        |                  | Мапрожег         | Egupment          | Materials          | Cost/Foot                                   | Drit Hole Plugging       |
| Feet of Open Holes - Wet                                 | 0                   | Plugging Cost - Wet                                                                                    | 3                | \$1.17           | \$2.08            | 50.53              | <b>83.78</b>                                | 3                        |
| Feet of Open Holes - Dry<br>Feet of Cash to Pull         | 9 0                 | Puting Casing<br>Puting Casing                                                                         |                  | \$1.66           | <b>7</b> .05      | \$0.00<br>\$0.00   | \$0.75<br>\$5.72                            | 28<br>28<br>28<br>38     |
|                                                          | 1                   | · manual in the second of                                                                              | :                | Manbower         | Equipment         |                    | Mob+Demob                                   |                          |
| 150 miles Mobilization                                   | 1 +                 | Mobilization Cost - Wet                                                                                | 8                | \$719.84         | , -,              |                    | \$1,999.56                                  | 8                        |
| Distriction Tone                                         | Total Acres         | Total I Ingar East                                                                                     | Sing Acres       | 10.400<br>10.400 | 9180.48           |                    | \$501.40                                    | Loca                     |
| Roads                                                    | 0.00                | 0                                                                                                      | 00:0             | ÷ *              |                   | . ,                | ن ـ                                         | Total Reclamation Cost   |
| Ortil Sites                                              | 0.91                |                                                                                                        | 0.93             |                  | -+                |                    |                                             | \$9,264                  |
| Sumps                                                    | 0.39                |                                                                                                        | 0.39             | •                | -                 |                    |                                             |                          |
| Trenches                                                 | 17.0                | 750                                                                                                    | 0.71             | . !              | <del>- +</del>    | ,                  |                                             | Total I above            |
| Cross Country<br>fotal Notice acres                      | 3.30                | 9,339                                                                                                  | 3.32             | 4                | +                 |                    |                                             | \$3,956                  |
|                                                          |                     |                                                                                                        | •                | • -              |                   |                    |                                             |                          |
|                                                          | +                   | Insurance<br>Bond*                                                                                     | i                |                  |                   | 3%, Total          | 1.5% Labor Cost. 3% Total Reclamation Cost. | Ž S                      |
| green cells with blue font to for user input             | pot                 | Contractor Profit                                                                                      | :                |                  | +                 | 10% Total          | 10% Total Reclamation Cost                  | \$926                    |
| reflow cells are unit costs                              |                     | Contract Administration                                                                                |                  |                  | . :               | 10% Total          | 10% Total Reclamation Cost                  | \$926                    |
| 7                                                        |                     | Indirect Costs                                                                                         | •                | 1                | 21%               | of Contract A      | 21% of Contract Administration Cost,        | \$195                    |
| Bond required only if total reclamation cost > \$100,000 | in cost > \$100,000 |                                                                                                        | •                |                  | •                 |                    | 4.                                          | Total Administration Cos |
|                                                          |                     |                                                                                                        |                  | •                | ,                 |                    | - !                                         | \$2,107                  |
| *                                                        | ;                   |                                                                                                        | Cost per acre    |                  |                   | Fi                 | Financial Guarantee                         | ø                        |
|                                                          |                     |                                                                                                        | E2 447           |                  |                   |                    | Amount                                      | £44 274                  |