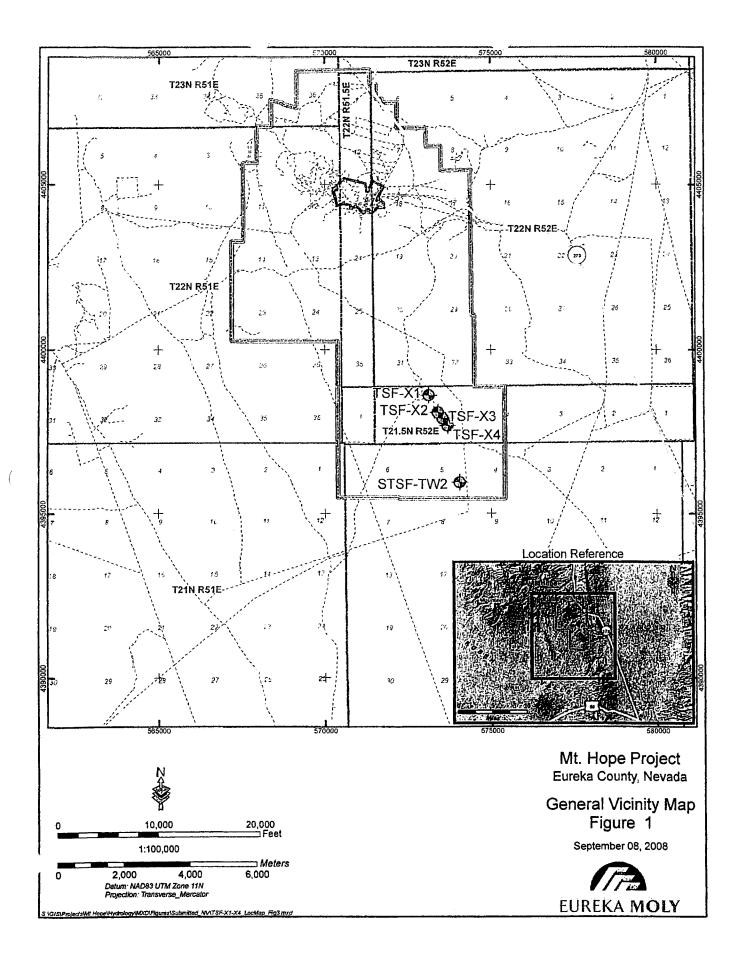

ls -2 wells are proposed in this amendment and the maximum depth of the wells will be 1000 ft.

All four monitoring wells and the two test wells will remain "open", therefore, 6,000 feet of "Open Holes – Wet" were included in the Model.

Because the Model over estimates the disturbance to be 5.11 acres, a correct Reclamation cost estimate could not be generated using the Model.

The Model was adjusted by reducing the number of drill pads to approximate the actual 4.31 acres of disturbance (i.e., adjusting for assumption number 2 above). By decreasing the number of drill pads to 7.8, the Model calculated for the actual disturbance of 4.31 acres resulting in a Reclamation cost of \$88,913. This adjusted figure is used as the final reclamation cost estimate for this amendment (Amendment 5).



### SCHENLATIC WELL DESIGN FOR TEST WELL

(NOT TO SCALE - CASING INTERVAL LENGTHS DEPENDENT UPON DEPTH OF HOLE)



9 08 NVN 081485 Adjusted Drill Pads Model FY2007

| September 8, 2008                                                                                  | SRC                            | SRCE-based Reclamation Cost Model With Calculators For Notice-Level Exploration Mount Hope Exploration - Eureka Moly, LLC - NVN-081485 Amendment (Adjusted No. Drill Pads) | st Model With C<br>Exploration<br>y, LLC - NVN-0814 | alculators<br>85 Amendm                | i<br>ent (Adjusted                         | I No. Drill Pa                                      | (sp