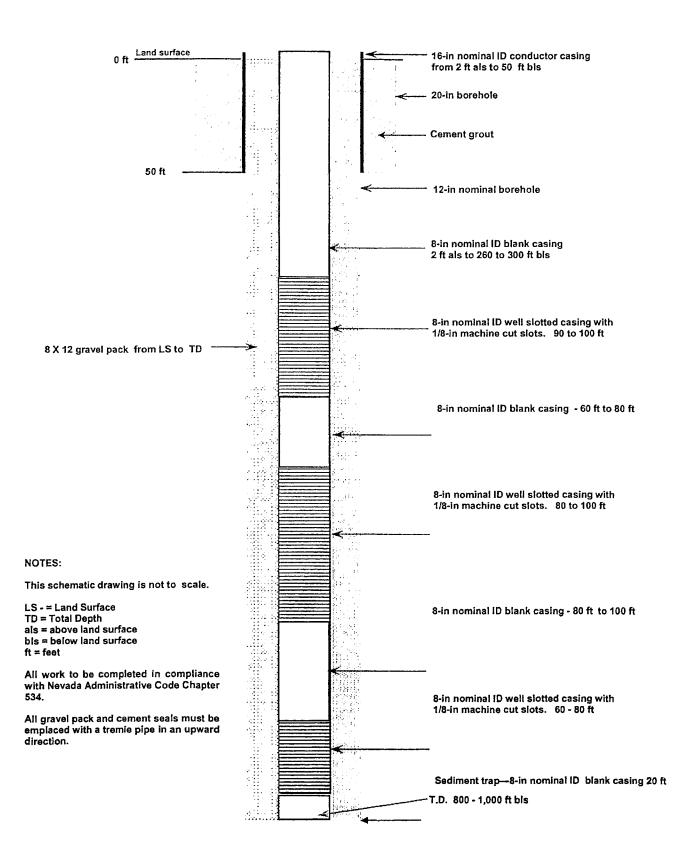

wells and the two test wells will remain "open", therefore, 6,000 feet of "Open Holes – Wet" were included in the Model.

Because the Model over estimates the disturbance to be 5.11 acres, a correct Reclamation cost estimate could not be generated using the Model.

The Model was adjusted by reducing the number of drill pads to approximate the actual 4.31 acres of disturbance (i.e., adjusting for assumption number 2 above). By decreasing the number of drill pads to 7.8, the Model calculated for the actual disturbance of 4.31 acres resulting in a Reclamation cost of \$88,913. This adjusted figure is used as the final reclamation cost estimate for this amendment (Amendment 5).



### SCHENLATIC WELL DESIGN FOR TEST WELL

(NOT TO SCALE - CASING INTERVAL LENGTHS DEPENDENT UPON DEPTH OF HOLE)



9 08 NVN 081485 Adjusted Drill Pads Model FY2007

| September 8, 2008                                                                                  | SRC                            | SRCE-based Reclamation Cost Model With Calculators For Notice-Level Exploration Mount Hope Exploration - Eureka Moly, LLC - NVN-081485 Amendment (Adjusted No. Drill Pads) | st Model With C<br>Exploration<br>y, LLC - NVN-0814 | alculators<br>85 Amendm                | i<br>ent (Adjusted                         | I No. Drill Pa                                      | (sp                                                                                                                                             | FY 2007 Model                                     |
|----------------------------------------------