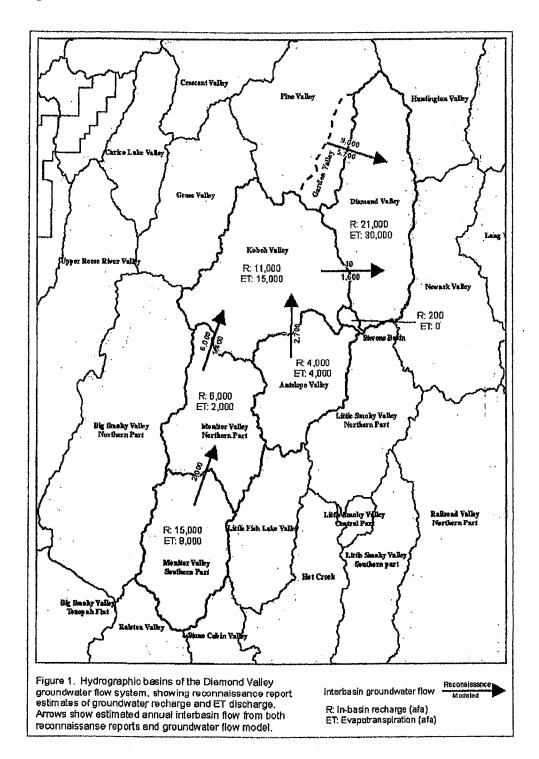

| Monitor Valley, Southern Part - Basin 140B: | 10,000                      | 9,000   |
| Monitor Valley, Northern Part - Basin 140A: | 8,000                       | 2,000   |
| Kobeh Valley, Basin 139:                    | 16,000                      | 15,000  |
| Antelope Valley, Basin 151:                 | 4,000                       | 4,000   |
| Stevens Basin, Basin 152:                   | 100                         | 100     |
| Diamond Valley, Basin 153:                  | 30,000                      | 30,000  |

 <sup>30</sup> Exhibit No. 39, Table 4.1-13, December 2010.
 31 Exhibit No. 13, October 2008.

<sup>32</sup> Exhibit No. 39, Table 4.1-13, December 2010.

<sup>33</sup> Exhibit No. 17, p. 26, October 2008.
34 Exhibit No. 39, Table 4.1-12, December 2010.

Ruling Page 16



Prior to the administrative hearing, the Applicant acquired nearly all of the existing groundwater rights within the Kobeh Valley Hydrographic Basin, excepting approximately 1,100 afa. The Applicant has filed new applications and change applications seeking a total combined duty of 11,300 afa from Kobeh Valley. If the subject applications were to be approved, the total committed groundwater resources in Kobeh Valley would be approximately 12,400 afa, which is less than the revised perennial yield of 15,000 afa. The State Engineer finds that there is sufficient water within the perennial yield of Kobeh Valley to satisfy the water appropriation requirements of the project. The State Engineer finds that no new appropriation of underground water is sought within Diamond Valley.

### VI. - CO