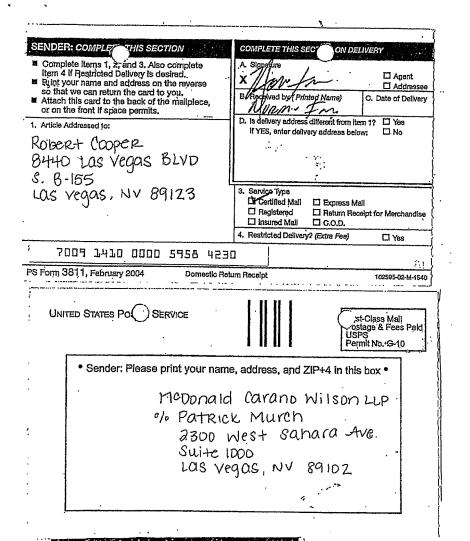

McDonald Carano Wilson LLP

2300 West Sahara Ave. Suite 1000

Las Vegas, Nevada 89102

The Baurossa Law Group, LLC

3025 West Sahara Ave. Suite 105

Las Vegas, Nevada 89102

I declare under penalty of perjury under the laws of the state of Nevada that the forgoing is true and correct executed this 29th day of May 2012.

McDonald Carano Wilson LLP

2300 West Sahara Ave. Suite 1000

Las Vegas, Nevada 89102

The Baurossa Law Group, LLC

3025 West Sahara Ave. Suite 105

Las Vegas, Nevada 89102

I declare under penalty of perjury under the laws of the state of Nevada that the forgoing is true and correct executed this  $29^{th}$  day of May 2012.