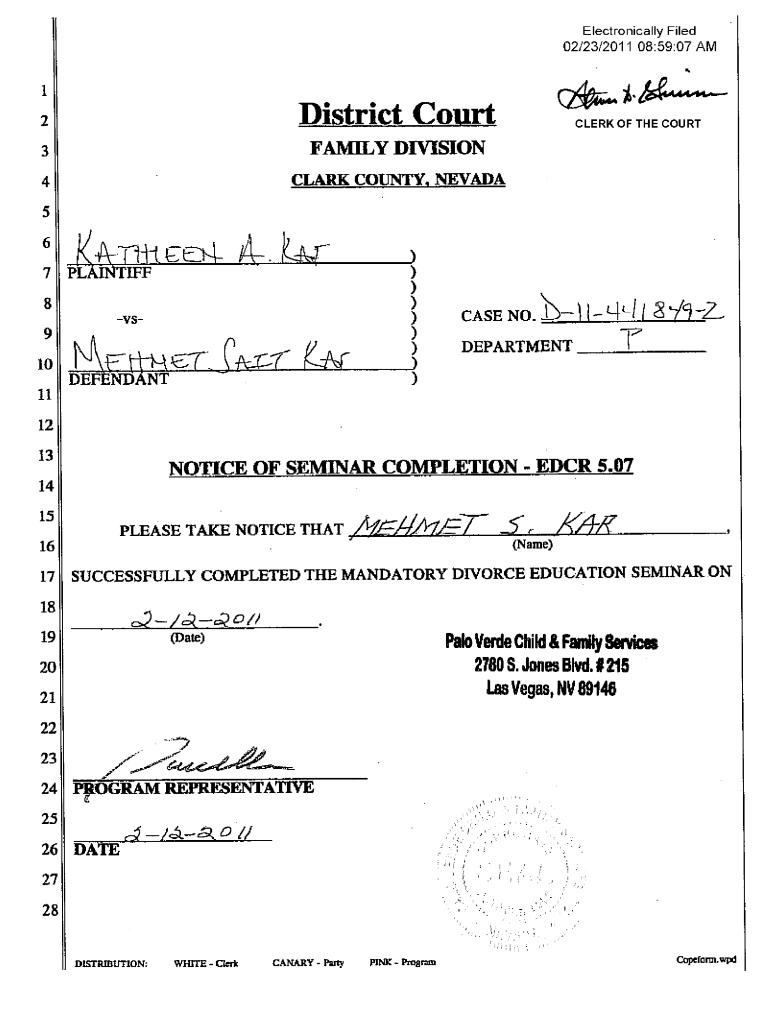

|  |  |

herein and who executed the foregoing Joint Petition for Summary Decree of Divorce in Proper Person, who acknowledged to me that the same was executed freely and voluntarily and for the uses and purposes therein mentioned. CONTRACTOR OF THE OWNER THE OWNER OF THE OWNE NOTARY PUBLIC STATE OF NEVADA **County of Clark** WANDA D. SINGLETON NOTARY PUBLIC in and for said\County and Said My Appointment Expires Oct. 8, 2012 



Electronically Filed 02/23/2011 08:57:58 AM

| 1<br>2<br>3<br>4<br>5<br>6<br>7 | AFFR<br>KATHLEEN A. KAR<br>9064 Watermelon Seed Avenue<br>Las Vegas, NV 89143<br>(618) 550-8600<br>MEHMET SAIT KAR<br>9064 Watermelon Seed Avenue<br>Las Vegas, NV 89143<br>(618) 550-8600<br>Petitioners, In Proper Person<br>DISTRICT COURT, FAMILY DIVISION                                                                                                                                                                                                                                                                                                                                                                                                             |         |  |
|---------------------------------|----------------