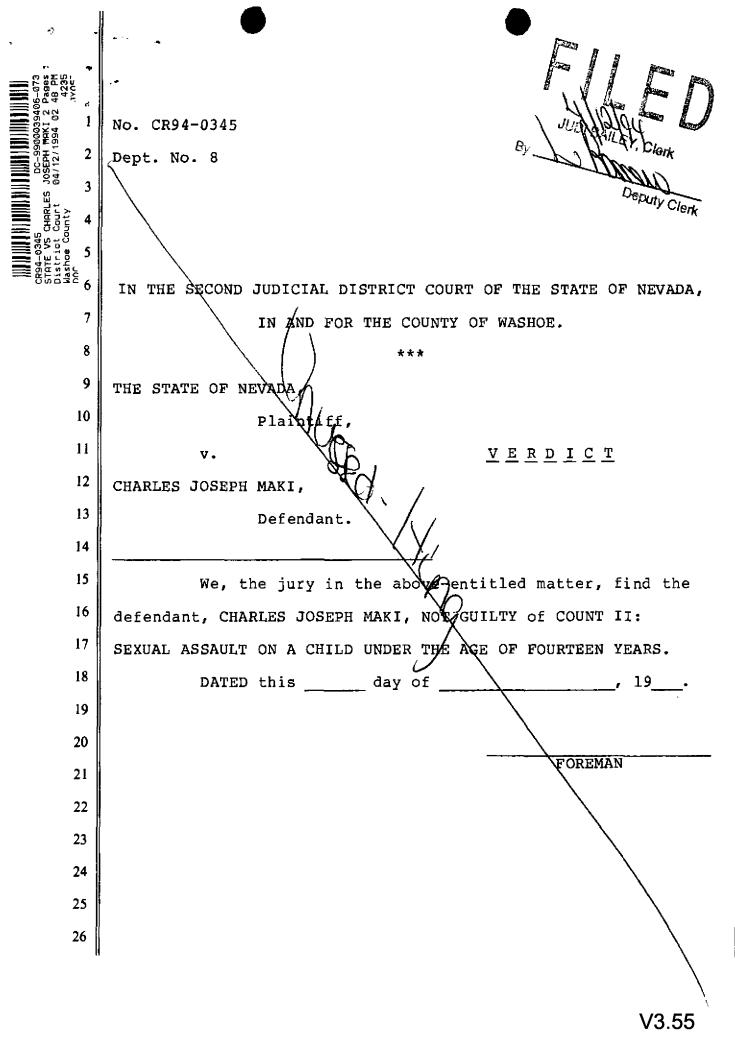

PAGE 4

. •

l

| 4/12/94                                                                                                    | JURY TRIAL CONTINUED                                                                                                                                                                                                                                                                                                                                                                          |
|------------------------------------------------------------------------------------------------------------|-----------------------------------------------------------------------------------------------------------------------------------------------------------------------------------------------------------------------------------------------------------------------------------------------------------------------------------------------------------------------------------------------|
| Cont'd<br>HONORABLE<br>STEVEN R.<br>KOSACH<br>DEPT. NO. 8<br>L. Romero<br>(Clerk)<br>I. Zihn<br>(Reporter) | Counsel Greco presented closing arguments.<br>Counsel Schmuck presented closing arguments.<br>Counsel Greco presented rebuttal arguments.<br>At 4:05 p.m. the Bailiff was sworn to take the jury into<br>deliberation.<br>At 11:30 p.m. All partied were present. The jury entered the<br>courtroom. Court noted that the jury was present.<br>The following verdicts were read by the Clerk: |
|                                                                                                            | We, the jury in the above entitled matter, find the defendant,<br>Charles Joseph Maki, not guilty of Count I: Sexual Assault On a<br>Child Under The Age of Fourteen Years.<br>Dated this 12th day of April, 1994.                                                                                                                                                                            |
|                                                                                                            | <u>Vincent</u> Cordi<br>Foreman                                                                                                                                                                                                                                                                                                                                                               |
|                                                                                                            | We, the jury in the above entitled matter, find the defendant,<br>Charles Joseph Maki, guilty of Count III: Sexual Assault On A<br>Child Under The Age Of Fourteen Years.<br>Dated this 12th day of April, 1994.                                                                                                                                                                              |
|                                                                                                            | <u>Vincent Cordi</u><br>Foreman                                                                                                                                                                                                                                                                                                                                                               |
|                                                                                                            | We, the jury in the above entitled matter, find the defendant,<br>Charles Joseph Maki, guilty of Count IV: Sexual Assault On A<br>Child Under The Age Of Fourteen Years.<br>Dated this 12th day of April, 1994.                                                                                                                                                                               |
| •                                                                                                          | <u>Vincent Cordi</u><br>Foreman                                                                                                                                                                                                                                                                                                                                                               |
|                                                                                                            | We, the jury in the above entitled matter, find the defendant,<br>Charles Joseph Maki, guilty of Count V: Sexual Assault On A<br>Child Under The Age Of Fourteen Years.<br>Dated this 12th day of April, 1994.                                                                                                                                                                                |
| !                                                                                                          | Vincent Cordi                                                                                                                                                                                                                                                                                                                                                                                 |
|                                                                                                            | Foreman<br>We, the jury in the above entitled matter, find the defendant,<br>Charles Joseph Maki, guilty of Count VI: Lewdness With A Child<br>Under The Age Of Fourteen Years.<br>Dated this 12th day of April, 1994.                                                                                                                                                                        |
|                                                                                                            | <u>Vincent Cordi</u><br>Foreman                                                                                                                                                                                                                                                                                                                                                               |
|                                                                                                            |                                                                                                                                                                                                                                                                                                                                                                                               |