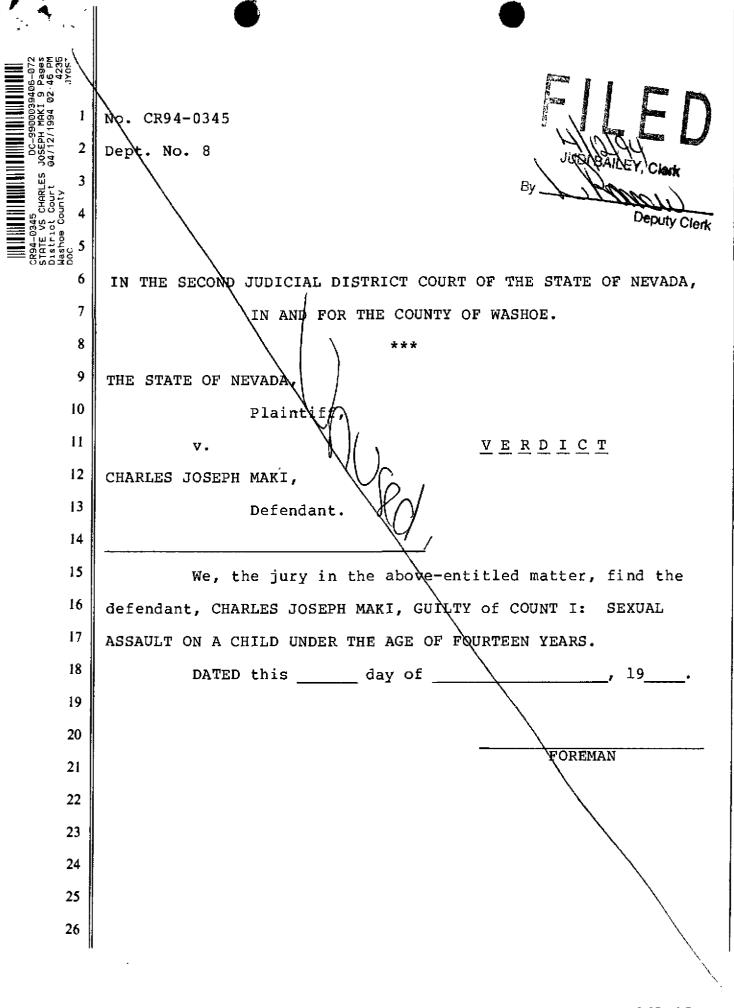

PAGE 4

. •

l

| 4/12/94                                                                                                    | JURY TRIAL CONTINUED                                                                                                                                                                                                                                                                                                                                                                          |
|------------------------------------------------------------------------------------------------------------|-----------------------------------------------------------------------------------------------------------------------------------------------------------------------------------------------------------------------------------------------------------------------------------------------------------------------------------------------------------------------------------------------|
| Cont'd<br>HONORABLE<br>STEVEN R.<br>KOSACH<br>DEPT. NO. 8<br>L. Romero<br>(Clerk)<br>I. Zihn<br>(Reporter) | Counsel Greco presented closing arguments.<br>Counsel Schmuck presented closing arguments.<br>Counsel Greco presented rebuttal arguments.<br>At 4:05 p.m. the Bailiff was sworn to take the jury into<br>deliberation.<br>At 11:30 p.m. All partied were present. The jury entered the<br>courtroom. Court noted that the jury was present.<br>The following verdicts were read by the Clerk: |
|                                                                                                            | We, the jury in the above entitled matter, find the defendant,<br>Charles Joseph Maki, not guilty of Count I: Sexual Assault On a<br>Child Under The Age of Fourteen Years.<br>Dated this 12th day of April, 1994.                                                                                                                                                                            |
|                                                                                                            | <u>Vincent</u> Cordi<br>Foreman                                                                                                                                                                                                                                                                                                                                                               |
|                                                                                                            | We, the jury in the above entitled matter, find the defendant,<br>Charles Joseph Maki, guilty of Count III: Sexual Assault On A<br>Child Under The Age Of Fourteen Years.<br>Dated this 12th day of April, 1994.                                                                                                                                                                              |
|                                                                                                            | <u>Vincent Cordi</u><br>Foreman                                                                                                                                                                                                                                                                                                                                                               |
|                                                                                                            | We, the jury in the above entitled matter, find the defendant,<br>Charles Joseph Maki, guilty of Count IV: Sexual Assault On A<br>Child Under The Age Of Fourteen Years.<br>Dated this 12th day of April, 1994.                                                                                                                                                                               |
| •                                                                                                          | <u>Vincent Cordi</u><br>Foreman                                                                                                                                                                                                                                                                                                                                                               |
|                                                                                                            | We, the jury in the above entitled matter, find the defendant,<br>Charles Joseph Maki, guilty of Count V: Sexual Assault On A<br>Child Under The Age Of Fourteen Years.<br>Dated this 12th day of April, 1994.                                                                                                                                                                                |
| !                                                                                                          | Vincent Cordi                                                                                                                                                                                                                                                                                                                                                                                 |
|                                                                                                            | Foreman<br>We, the jury in the above entitled matter, find the defendant,<br>Charles Joseph Maki, guilty of Count VI: Lewdness With A Child<br>Under The Age Of Fourteen Years.<br>Dated this 12th day of April, 1994.                                                                                                                                                                        |
|                                                                                                            | <u>Vincent Cordi</u><br>Foreman                                                                                                                                                                                                                                                                                                                                                               |
|                                                                                                            |                                                                                                                                                                                                                                                                                                                                                                                               |