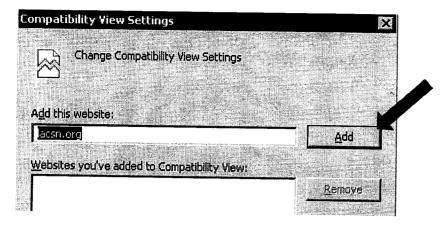

2. Make sure lacsn.org is under Add this website: then click Add

3. Once the website is added, click on Close

4. You should now see the Passphrase window to create a new Passphrase. If you already have an account, it will take you to the logon screen instead of creating a Passphrase.