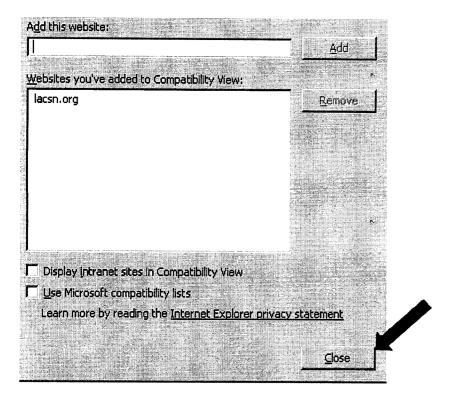

\*\*\* Please CHECK your SPAM or JUNK E-WAIL (encrypted emails usually go in there)

If you have any questions please feel free to contact me.

Thank You! Sasha

P.S. If you receive the message below, you need to add the lacsn website to compatibility view settings in Internet Explorer. To do so, follow the steps below.

You can download a supported browser for free by clicking the links below:

- Internet Explorer 6.0 or higher (Windows)
- Firefox 1.5 or higher (Windows, Mac OS X)
- 1. Click on Tools then Compatibility View settings.

2. Make sure lacsn.org is under Add this website: then click Add

3. Once the website is added, click on Close

4. You should now see the Passphrase window to create a new Passphrase. If you already have an account, it will take you to the logon screen instead of creating a Passphrase.