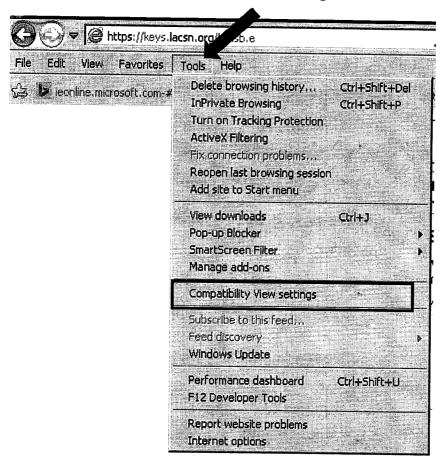

\*\*\* Please CHECK your SPAM or JUNK E-WAIL (encrypted emails usually go in there)

If you have any questions please feel free to contact me.

Thank You! Sasha

P.S. If you receive the message below, you need to add the lacsn website to compatibility view settings in Internet Explorer. To do so, follow the steps below.

You can download a supported browser for free by clicking the links below:

- Internet Explorer 6.0 or higher (Windows)
- Firefox 1.5 or higher (Windows, Mac OS X)
- 1. Click on Tools then Compatibility View settings.