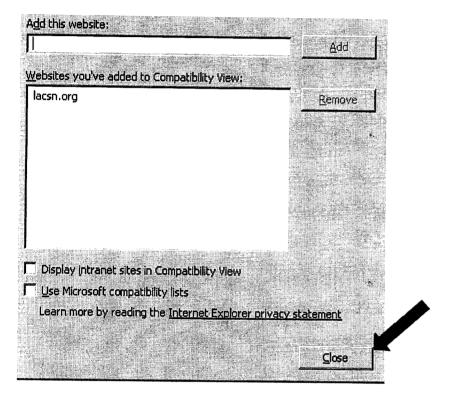

You can download a supported browser for free by clicking the links below:

- Internet Explorer 6.0 or higher (Windows)
- Firefox 1.5 or higher (Windows, Mac OS X)
- 1. Click on Tools then Compatibility View settings.

2. Make sure lacsn.org is under Add this website: then click Add

3. Once the website is added, click on Close

4. You should now see the Passphrase window to create a new Passphrase. If you already have an account, it will take you to the logon screen instead of creating a Passphrase.