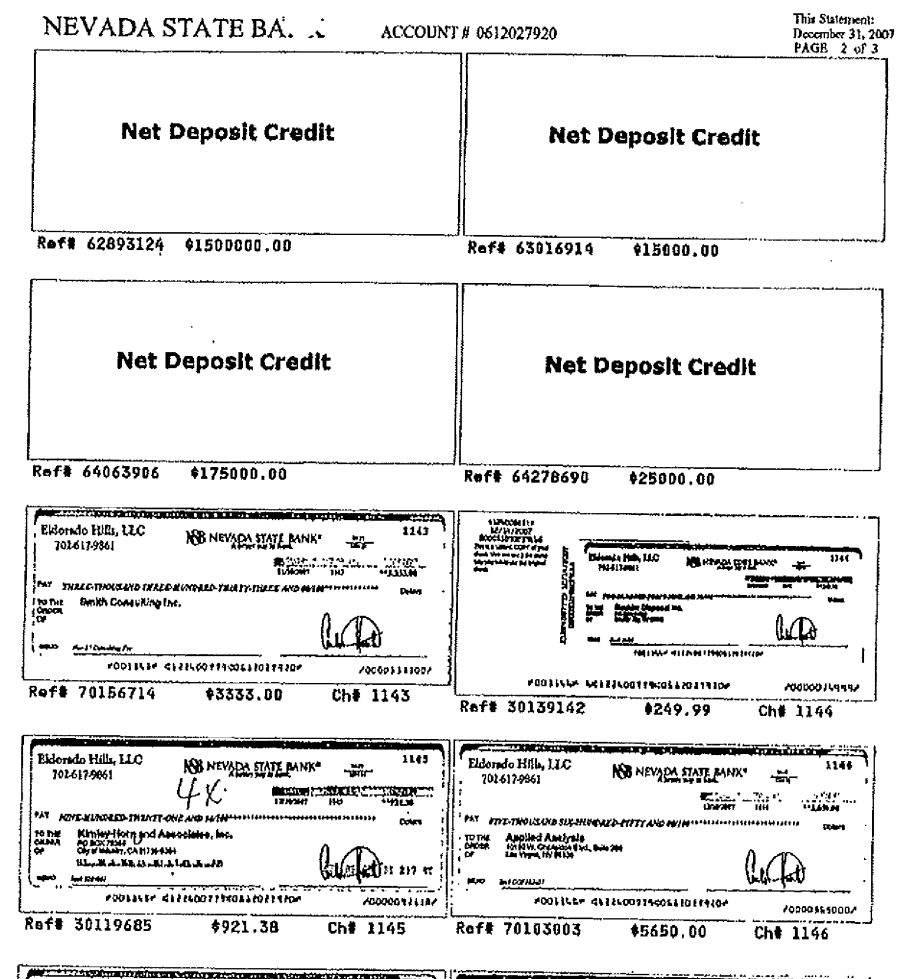

|                  | 6 804 13            |                                | 12/24                                                                                                     | 202,548                |

.

٠

| 12/07<br>12/10<br>12/11 | 1,501,870.61<br>66,870.51<br>36,870.51 | 12/14<br>12/17 | 36,894.13<br>34,750.79 | 12/26<br>12/28 | 227,548.29<br>59,260.62 |
|-------------------------|----------------------------------------|----------------|------------------------|----------------|-------------------------|
| \$2/11                  | 36,870.51                              | 12/21          | 208,196.29             | 12/31          | 12,217.62               |

-



· .

.

÷

٠

· .

· ·

.

÷

• +

· ·,

.

•

. -

•

٠ . •

4



LTF00183 0017727 00007007 000031944

SR002024



|                      |                         | 1.7.5 M 4 1 |        |                      |                                         |       |       |
|----------------------|-------------------------|-------------|--------|----------------------|-----------------------------------------|-------|-------|
| , Eldondo Hilli, LLC | KS NEWLING CTUTE BONNER | ¥0          | 1147 1 | Pidorado Hillis, LLC | 1 <b>C</b> -1                           |       | 148   |
| 201-617-9361         | NO NEVADA STATE BANK    |             |        | 4 <b>1</b>           | NEVADA STATE PANK*                      | 14. E | 740 1 |
| 1                    |                         |             |        | 7026179861           | a se |       | i     |

.

.

•



PL/TF00184 0017727 00000001 0000031347

SR0020