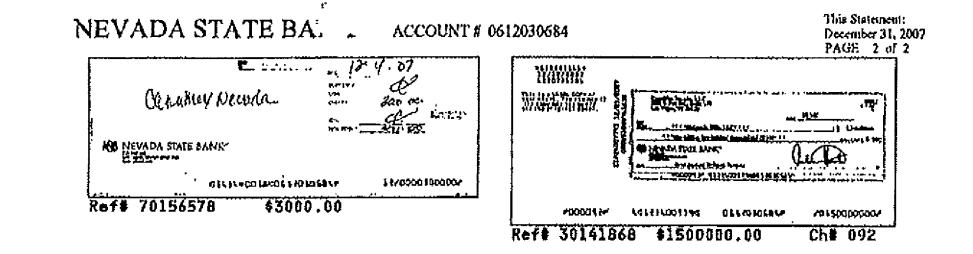

# Potential Claimants

| ł. | Eddyline Investments, LLC (potential investor or debtor) | \$50,000.00    |
|----|----------------------------------------------------------|----------------|
| 2. | Ray Family Trust (potential investor or debtor)          | \$283,561.60   |
| 3. | Nanyah Vegas, LLC (through Canamex Nevada, LLC)          | \$1,500,000.00 |
| 4. | Antonio Nevada, LLC/Jacob Feingold                       | \$3,360,000.00 |