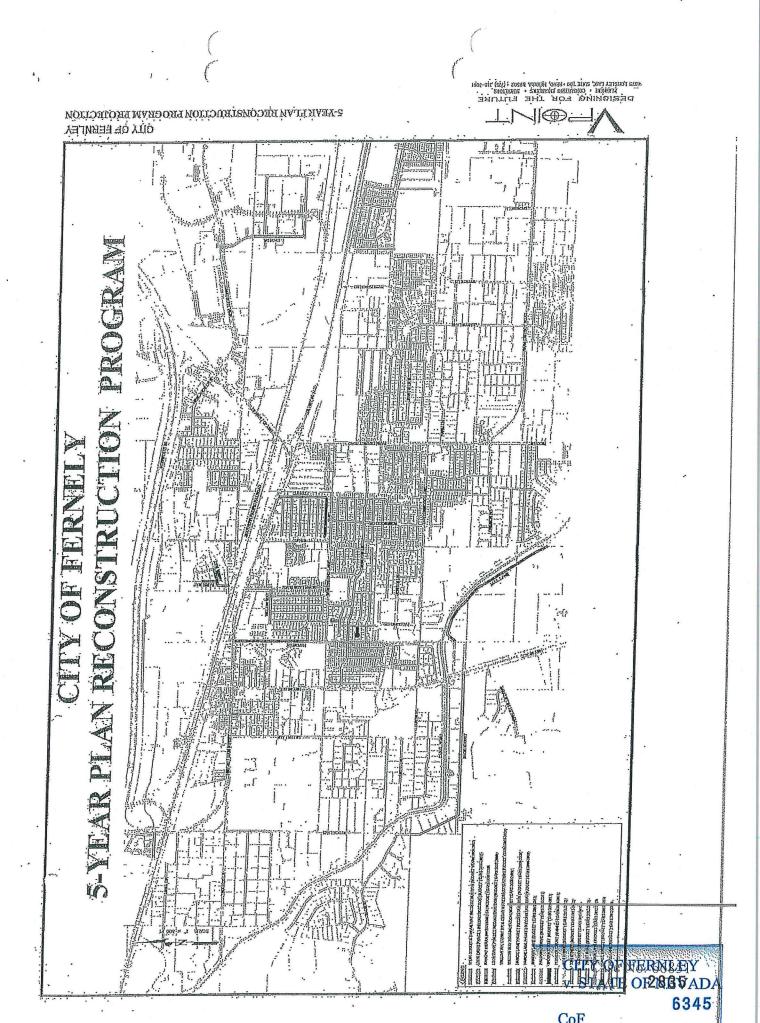

#### RE: City of Fernley Five-Year Plan Reconstruction Program Projection

Mr. Patton,

The Five-Year Plan Reconstruction Program Projection spreadsheet included below provides our recommendations for the future reconstruction of roadways within the City of Fernley. The table summarizes the proposed projects by Design Cost and Construction Cost and is listed by Budget Year.

| 5 YEAR STREET RECONSTRUCTION PROGRAM PROJECTION Design Construction Total |             |            |                |              |              |  |
|---------------------------------------------------------------------------|-------------|------------|----------------|--------------|--------------|--|
| Project,                                                                  | Budget Year | Cost       | Budget<br>Year | Cost         | Gost         |  |
| Rancho Slerra Improvements                                                | 2007/2008   | NA         | 2008/2009      | \$ 337,000   | \$ 337,000   |  |
| Winnie Lane Improvements                                                  | 2007/2008   | NA         | 2009/2010      | \$ 438,000   | \$ 504,000   |  |
| Shadow Lane                                                               | 2009/2010   | \$ 71,000  | 2010/2011      | \$ 340,000   | \$ 411,000   |  |
| Lyon Drive Phase 1 Reconstruction                                         | 2007/2008   | NA         | 2010/2011      | \$ 684,000   | \$ 664,000   |  |
| Lyon Drive Phase 2 Reconstruction                                         | 2007/2008   | NA         | 2011/2012      | \$ 714,000   | \$ 714,000   |  |
| Willow Wy, Curry Dr, Cedar St Reconstruction                              | 2010/2011   | \$ 112,000 | 2011/2012      | \$ 700,000   | \$ 812,000   |  |
| Willow Way Rehabilitation                                                 | 2011/2012   | \$ 41,000  | 2012/2013      | \$ 254,000   | \$ 295,000   |  |
| Hardle Lane Phase 1 Reconstruction                                        | 2012/2013   | \$ 112,000 | 2012/2013      | \$ 936,000   | \$ 1,048,000 |  |
| Hardie Lane Phase 2 Reconstruction                                        | 2012/2013   | \$ 144,000 | 2013/2014      | \$ 1,200,000 | \$ 1,344,000 |  |
| Palomino Dr                                                               | 2013/2014   | \$ 15,000  |                | \$ 83,000    | \$ 98,000    |  |
| Sierra Street                                                             | 2013/2014   | \$ 19,000  |                | \$ 100,000   | \$ 119,000   |  |
| Ploneer Court                                                             | 2013/2014   | \$ 16,000  |                | \$ 88,000    | \$ 104,000   |  |
| 5th Street                                                                | 2013/2014   | \$ 62,000  | 1              | \$ 499,000   | \$ 561,000   |  |