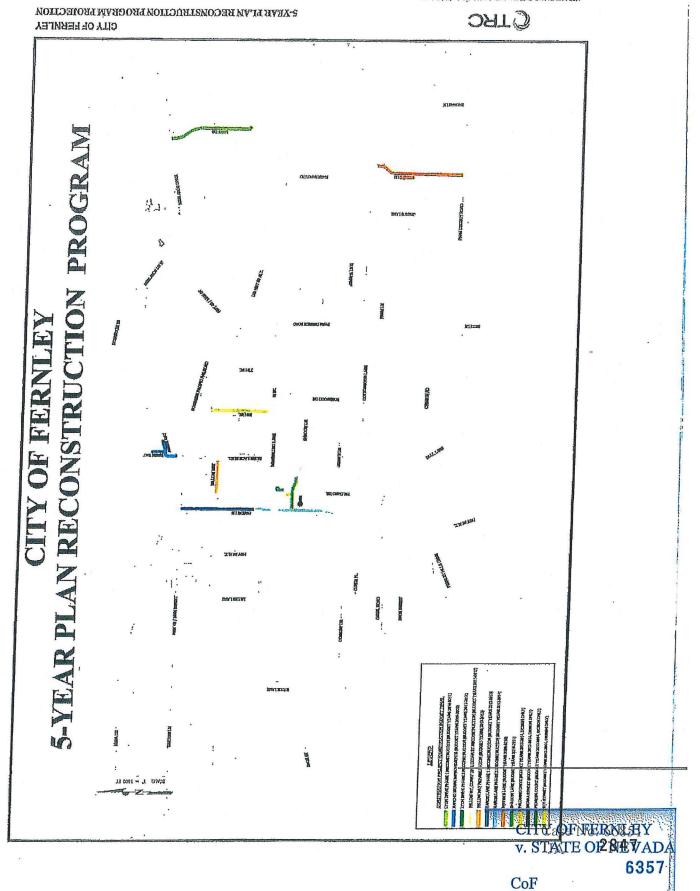

#### RE: City of Fernley Five-Year Plan Reconstruction Program Projection

Mr. Patton,

The Five-Year Plan Reconstruction Program Projection spreadsheet included below provides our recommendations for the future reconstruction of roadways within the City of Fernley. The table summarizes the proposed projects by Design Cost and Construction Cost and is listed by Budget Year.

| 5 YEAR STREET RECONSTRUCTION PROGRAM PROJECTION Design Construction Total |             |            |                |              |              |  |
|---------------------------------------------------------------------------|-------------|------------|----------------|--------------|--------------|--|
| Project,                                                                  | Budget Year | Cost       | Budget<br>Year | Cost         | Gost         |  |
| Rancho Slerra Improvements                                                | 2007/2008   | NA         | 2008/2009      | \$ 337,000   | \$ 337,000   |  |
| Winnie Lane Improvements                                                  | 2007/2008   | NA         | 2009/2010      | \$ 438,000   | \$ 504,000   |  |
| Shadow Lane                                                               | 2009/2010   | \$ 71,000  | 2010/2011      | \$ 340,000   | \$ 411,000   |  |
| Lyon Drive Phase 1 Reconstruction                                         | 2007/2008   | NA         | 2010/2011      | \$ 684,000   | \$ 664,000   |  |
| Lyon Drive Phase 2 Reconstruction                                         | 2007/2008   | NA         | 2011/2012      | \$ 714,000   | \$ 714,000   |  |
| Willow Wy, Curry Dr, Cedar St Reconstruction                              | 2010/2011   | \$ 112,000 | 2011/2012      | \$ 700,000   | \$ 812,000   |  |
| Willow Way Rehabilitation                                                 | 2011/2012   | \$ 41,000  | 2012/2013      | \$ 254,000   | \$ 295,000   |  |
| Hardle Lane Phase 1 Reconstruction                                        | 2012/2013   | \$ 112,000 | 2012/2013      | \$ 936,000   | \$ 1,048,000 |  |
| Hardie Lane Phase 2 Reconstruction                                        | 2012/2013   | \$ 144,000 | 2013/2014      | \$ 1,200,000 | \$ 1,344,000 |  |
| Palomino Dr                                                               | 2013/2014   | \$ 15,000  |                | \$ 83,000    | \$ 98,000    |  |
| Sierra Street                                                             | 2013/2014   | \$ 19,000  |                | \$ 100,000   | \$ 119,000   |  |
| Ploneer Court                                                             | 2013/2014   | \$ 16,000  |                | \$ 88,000    | \$ 104,000   |  |
| 5th Street                                                                | 2013/2014   | \$ 62,000  | 1              | \$ 499,000   | \$ 561,000   |  |