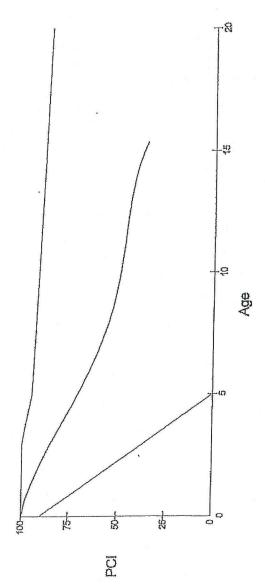

In attempt to illustrate the effects of time on the PCI rating of Fernley roadways, we have analyzed the data collected during the pavement conditions surveys completed since 2001. Based on our analysis, TRC determined that developing PCI Degradation Curves specific to the City of Fernley is not feasible at this time. This is largely due to the short time period that the City has been incorporated and using a pavement management system and the lack of historic data for roadway construction and maintenance under Lyon County.

TRC could complete further investigation at your request, with the goal of expanding the existing roadway database to develop a family of PCI vs. Time curves. In 2007, TRC obtained Lyon County Road Department Maintenance Files for all mainteined roadways within the City of Fernley limits. TRC could review those files for additional information that may allow us to create useful curves. In addition, manipulation of the database to discount PCI increases due to routine maintenance can be completed for more accurate curves; however, this work is out of our scope of services for the 5-Year Reconstruction Program Recommendations.

In lieu of providing local curves, TRC obtained regionally developed curves from Washoe County. The PCI Degradation Curves provided by Washoe County include all data collected by Washoe County, City of Reno, and City of Sparks. The PCI Degradation Curves for select arterial and residential streets are attached for your review. As you can see, PCI degradation occurs differently under different traffic conditions. In addition, variability should be expected with differing construction methodologies, quality control/quality assurance, and roadway geometries.