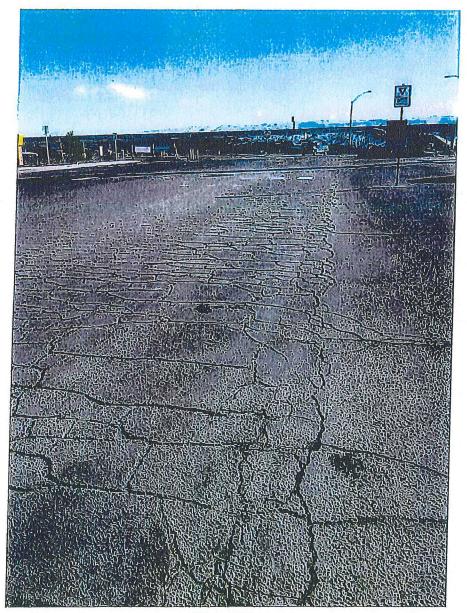

Mr. Lowell Patton July 22, 2008 Page 2

Pavement condition index (PCI) values have been assigned to all roadways in Fernley, utilizing the Micro-Paver program and our previously completed pavement condition surveys. For purposes of developing the Five-Year Plan Reconstruction Program, TRC focused on addressing roadways with a PCI of 45 or less.

Palomino Drive, Sierra Street, Pioneer Court, and 6<sup>th</sup> Street are all included on the Five-Year Plan Reconstruction Program as projects that will be designed but not constructed in the next five years. In addition, several roadways with a PCI of less than 45 have not been included on the Five-Year Plan Reconstruction Program for design or construction. We understand that this is solely due to budget constraints within the City of Femley. The roadways with a PCI of less than 45, that are not included in the Plan, include 7<sup>th</sup> Street, G Street, Pilot Road, and Mull Lane. In addition, we anticipate that several roadways north of Freemont Street, and east of Main Street/US 95 will be rolling over into a PCI rating of less than 45 and will become candidates for reconstruction in the next year. At this point, preventative maintenance will not be effective on these roadways.

The Standard of Practice for Pavement Management Systems is to attempt to maintain a City-wide PCI of approximately 70. To date, the City of Femley slightly exceeds that goal. However, as more and more of our roadways require reconstruction, and the reconstruction is pushed out due to a shortage of funding, the overall PCI rating will begin to drop drastically.