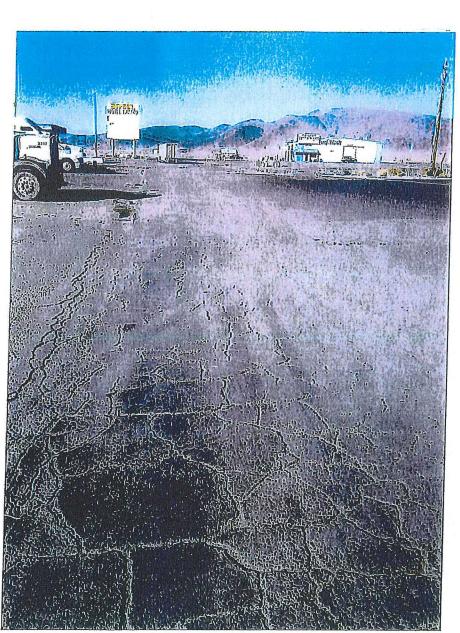

Mr. Lowell Patton July 22, 2008 Page 2

Pavement condition index (PCI) values have been assigned to all roadways in Fernley, utilizing the Micro-Paver program and our previously completed pavement condition surveys. For purposes of developing the Five-Year Plan Reconstruction Program, TRC focused on addressing roadways with a PCI of 45 or less.

Palomino Drive, Sierra Street, Pioneer Court, and 6<sup>th</sup> Street are all included on the Five-Year Plan Reconstruction Program as projects that will be designed but not constructed in the next five years. In addition, several roadways with a PCI of less than 45 have not been included on the Five-Year Plan Reconstruction Program for design or construction. We understand that this is solely due to budget constraints within the City of Femley. The roadways with a PCI of less than 45, that are not included in the Plan, include 7<sup>th</sup> Street, G Street, Pilot Road, and Mull Lane. In addition, we anticipate that several roadways north of Freemont Street, and east of Main Street/US 95 will be rolling over into a PCI rating of less than 45 and will become candidates for reconstruction in the next year. At this point, preventative maintenance will not be effective on these roadways.

The Standard of Practice for Pavement Management Systems is to attempt to maintain a City-wide PCI of approximately 70. To date, the City of Femley slightly exceeds that goal. However, as more and more of our roadways require reconstruction, and the reconstruction is pushed out due to a shortage of funding, the overall PCI rating will begin to drop drastically.