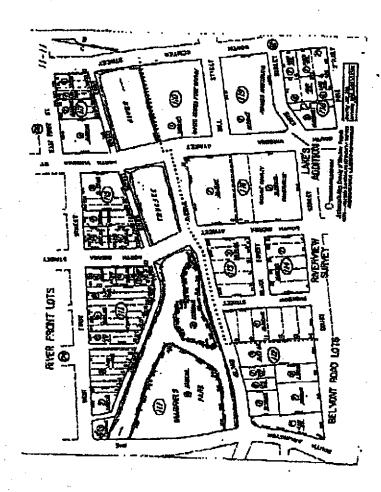

Commencing at a point formed by the intersection of the East line of Flint Street (if protracted Northerly) with the North line of Court Street in the City of Reno; running thence Easterly, along the North line of Court Street, a distance of 100 feet, thence at a right angle Northerly, a distance of 140 feet to the true point of beginning; said true point of beginning being the Southeast corner of the parcel of land heretofore conveyed to Atha Carter by Antonieo Rebori and wife, by deed duly recorded in Book 64 of Deeds, Page 294, Washoe County Records: running thence Easterly, parallel with the North line of Court Street, a distance of 50 feet to the Southwest corner of the property formerly owned by H. F. Holmshaw and wife thence Northerly at a right angle, along the west line of the property formerly owned by said H. F. Holmshaw and wife, to the South bank of the South channel of the Truckee River; thence Westerly along the South bank of said channel of the Truckee River to a point which would intersect a line drawn northerly and parallel with the East line of said property from the said true point of beginning; thence southerly along said line to the truce point of beginning.

SAVE AND EXCEPTING, however, from the above described premises, all that portion thereof conveyed by Antonio Rebori and Charlotta Rebori, his wife, to the City of Reno, a municipal corporation, by deed dated February 16, 1922, and recorded in Book 59 of Deeds, Page 297, Washoe County, Records.

APN: 011-112-03

Commencing at the point 129.6 feet West of where the center line of Hill Street projected Northerly will intersect the North line of Court Street thence running Westerly along the North line of Court Street, 75 feet; thence running Northerly at an angle of 89°58' 140 feet; thence running Easterly at an angle of 90°05" 75 feet; thence running Southerly at an angle 80°55', 140 feet to the place of beginning, comprising a parcel of land 75 by 140 feet.

APN: 011-112-06

BEGINNING at the intersection of the Northerly extension of the Eastern line of Flint Street with the Northern line of Court Street, in the City of Reno, County of Washoe, State of Nevada, thence Easterly along the Northern line of Court Street, 125 feet, more or less to the Western line of the parcel conveyed to WALKER J. BOUDWIN, et ux, by Deed recorded in Book 143, File No. 100219, Deed Records; thence Northerly along said last mentioned line 140 feet; thence Westerly parallel to the Northern line of Court Street, 125 feet; thence Southerly parallel to the Western line of Said Boudwin parcel 140 feet to the point of beginning.

APN: 011-112-07

Commencing on the North line of Court Street, at the intersection of the North line of Court Street with the West line of Hill Street, if said Hill Street was protracted Northerly to said point of inter-section according to the official plat of Lake's South Addition to Reno, Washoe County, State of Nevada; thence running westerly and along the North line of said Court Street 100 feet; thence Northerly and parallel with the West line of said Hill Street, if protracted, 276 feet more of less to the South Bank of the Truckee River; thence Easterly and along the south bank of the Truckee River to the West line of Hill Street, protracted, 324 feet more or less to the North line of Court Street and the place of beginning, being the same lands conveyed by Antonio Robori and Carlotta Robori, his wife, to Charles Snyder, May 27, 1907, and by Antonio Robori to Charles Snyder, January 12, 1905, by deeds duly recorded in Book 32 of Deeds, page 405, and book 26 of deeds, page 296, Records of said Washoe County.

EXCEPTING THEREFROM that portion of the hereinabove described parcel conveyed to the City of Reno, a municipal corporation, in an instrument recorded August 4, 1922, as Document No. 26097, in Book 61, Page 280, of Deeds.

FURTHER EXCEPTING THEREFROM that portion of the hereinabove described parcel conveyed to the City of Reno, a municipal corporation, in an instrument recorded December 17, 1971, as Document No. 229332, in Book 600, Page 759 of Official Records.

APN: 011-112-12

8. That the four parcels are to be developed as the project and it is appropriate to equally apportion the amount due between the four parcels identified herein.

DATED: This 7th day of November, 2006.