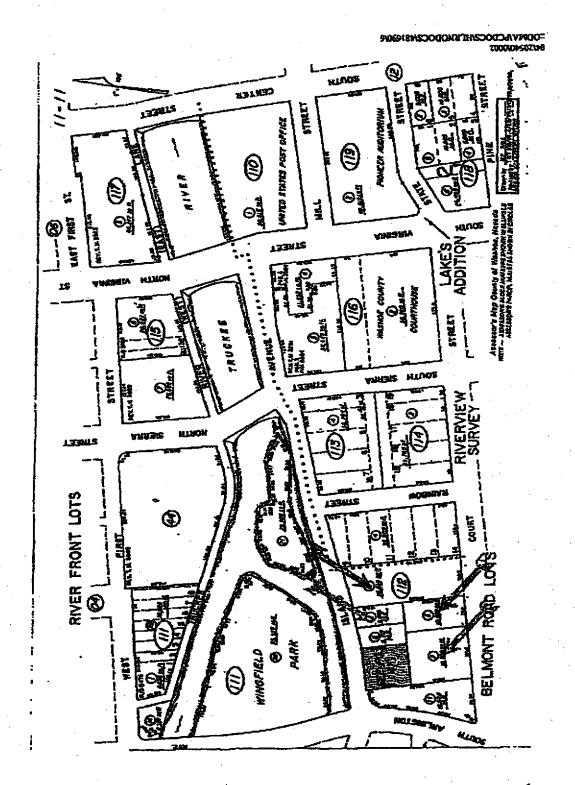

Commencing at a point formed by the intersection of the East line of Flint Street (if protracted Northerly) with the North line of Court Street in the City of Reno; running thence Easterly, along the North line of Court Street, a distance of 100 feet, thence at a right angle Northerly, a distance of 140 feet to the true point of beginning; said true point of beginning being the Southeast corner of the parcel of land heretofore conveyed to Atha Carter by Antonieo Rebori and wife, by deed duly recorded in Book 64 of Deeds, Page 294, Washoe County Records: running thence Easterly, parallel with the North line of Court Street, a distance of 50 feet to the Southwest corner of the property formerly owned by H. F. Holmshaw and wife thence Northerly at a right angle, along the west line of the property formerly owned by said H. F. Holmshaw and wife, to the South bank of the South channel of the Truckee River; thence Westerly along the South bank of said channel of the Truckee River to a point which would intersect a line drawn northerly and parallel with the East line of said property from the said true point of beginning; thence southerly along said line to the truce point of beginning.

SAVE AND EXCEPTING, however, from the above described premises, all that portion thereof conveyed by Antonio Rebori and Charlotta Rebori, his wife, to the City of Reno, a municipal corporation, by deed dated February 16, 1922, and recorded in Book 59 of Deeds, Page 297, Washoe County, Records.

APN: 011-112-03

Commencing at the point 129.6 feet West of where the center line of Hill Street projected Northerly will intersect the North line of Court Street thence running Westerly along the North line of Court Street, 75 feet; thence running Northerly at an angle of 89°58' 140 feet; thence running Easterly at an angle of 90°05" 75 feet; thence running Southerly at an angle 80°55', 140 feet to the place of beginning, comprising a parcel of land 75 by 140 feet.

APN: 011-112-06

BEGINNING at the intersection of the Northerly extension of the Eastern line of Flint Street with the Northern line of Court Street, in the City of Reno, County of Washoe, State of Nevada, thence Easterly along the Northern line of Court Street, 125 feet, more or less to the Western line of the parcel conveyed to WALKER J. BOUDWIN, et ux, by Deed recorded in Book 143, File No. 100219, Deed Records; thence Northerly along said last mentioned line 140 feet; thence Westerly parallel to the Northern line of Court Street, 125 feet; thence Southerly parallel to the Western line of Said Boudwin parcel 140 feet to the point of beginning.

APN: 011-112-07

Commencing on the North line of Court Street, at the intersection of the North line of Court Street with the West line of Hill Street, if said Hill Street was protracted Northerly to said point of inter-section according to the official plat of Lake's South Addition to Reno, Washoe County, State of Nevada; thence running westerly and along the North line of said Court Street 100 feet; thence Northerly and parallel with the West line of said Hill Street, if protracted, 276 feet more of less to the South Bank of the Truckee River; thence Easterly and along the south bank of the Truckee River to the West line of Hill Street, protracted, 324 feet more or less to the North line of Court Street and the place of beginning, being the same lands conveyed by Antonio Robori and Carlotta Robori, his wife, to Charles Snyder, May 27, 1907, and by Antonio Robori to Charles Snyder, January 12, 1905, by deeds duly recorded in Book 32 of Deeds, page 405, and book 26 of deeds, page 296, Records of said Washoe County.

EXCEPTING THEREFROM that portion of the hereinabove described parcel conveyed to the City of Reno, a municipal corporation, in an instrument recorded August 4, 1922, as Document No. 26097, in Book 61, Page 280, of Deeds.

FURTHER EXCEPTING THEREFROM that portion of the hereinabove described parcel conveyed to the City of Reno, a municipal corporation, in an instrument recorded December 17, 1971, as Document No. 229332, in Book 600, Page 759 of Official Records.

APN: 011-112-12

8. That the four parcels are to be developed as the project and it is appropriate to equally apportion the amount due between the four parcels identified herein.

DATED: This 7th day of November, 2006.