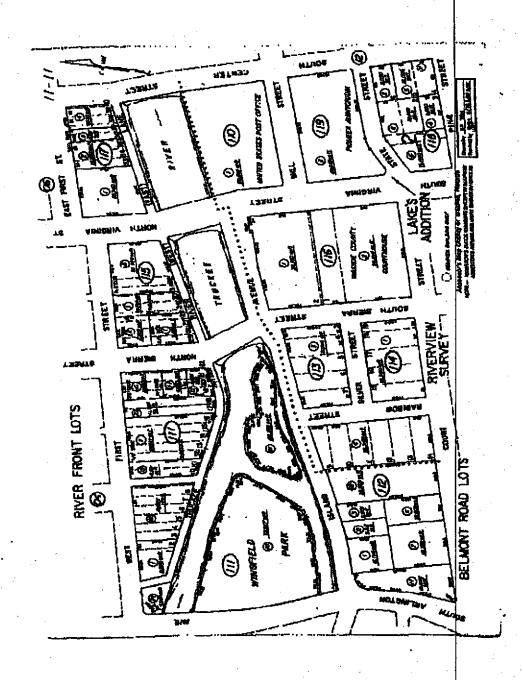

Commencing at a point formed by the intersection of the East line of Flint Street (if protracted Northerly) with the North line of Court Street in the City of Reno; running thence Easterly, along the North line of Court Street, a distance of 100 feet, thence at a right angle Northerly, a distance of 140 feet to the true point of beginning; said true point of beginning being the Southeast corner of the parcel of land heretofore conveyed to Atha Carter by Antonieo Rebori and wife, by deed duly recorded in Book 64 of Deeds, Page 294, Washoe County Records: running thence Easterly, parallel with the North line of Court Street, a distance of 50 feet to the Southwest corner of the property formerly owned by H. F. Holmshaw and wife thence Northerly at a right angle, along the west line of the property formerly owned by said H. F. Holmshaw and wife, to the South bank of the South channel of the Truckee River; thence Westerly along the South bank of said channel of the Truckee River to a point which would intersect a line drawn northerly and parallel with the East line of said property from the said true point of beginning; thence southerly along said line to the truce point of beginning.

APN: 011-112-03

Commencing at the point 129.6 feet West of where the center line of Hill Street projected Northerly will intersect the North line of Court Street thence running Westerly along the North line of Court Street, 75 feet; thence running Northerly at an angle of 89°58' 140 feet; thence running Easterly at an angle of 90°05" 75 feet; thence running Southerly at an angle 80°55', 140 feet to the place of beginning, comprising a parcel of land 75 by 140 feet.

APN: 011-112-06

BEGINNING at the intersection of the Northerly extension of the Eastern line of Flint Street with the Northern line of Court Street, in the City of Reno, County of Washoe, State of Nevada, thence Easterly along the Northern line of Court Street, 125 feet, more or less to the Western line of the parcel conveyed to WALKER J. BOUDWIN, et ux, by Deed recorded in Book 143, File No. 100219, Deed Records; thence Northerly along said last mentioned line 140 feet; thence Westerly parallel to the Northern line of Court Street, 125 feet; thence Southerly parallel to the Western line of Said Boudwin parcel 140 feet to the point of beginning.

APN: 011-112-07

Commencing on the North line of Court Street, at the intersection of the North line of Court Street with the West line of Hill Street, if said Hill Street was protracted Northerly to said point of inter-section according to the official plat of Lake's South Addition to Reno, Washoe County, State of Nevada; thence running westerly and along the North line of said Court Street 100 feet; thence Northerly and parallel with the West line of said Hill Street, if protracted, 276 feet more of less to the South Bank of the Truckee River; thence Easterly and along the south bank of the Truckee River to the West line of Hill Street, protracted, 324 feet more or less to the North line of Court Street and the place of beginning, being the same lands conveyed by Antonio Robori and Carlotta Robori, his wife, to Charles Snyder, May 27, 1907, and by Antonio Robori to Charles Snyder, January 12, 1905, by deeds duly recorded in Book 32 of Deeds, page 405, and book 26 of deeds, page 296, Records of said Washoe County.

APN: 011-112-12

8. That the four parcels are to be developed as the project and it is appropriate to equally apportion the amount due between the four parcels identified herein.

DATED: This 7th day of November, 2006.