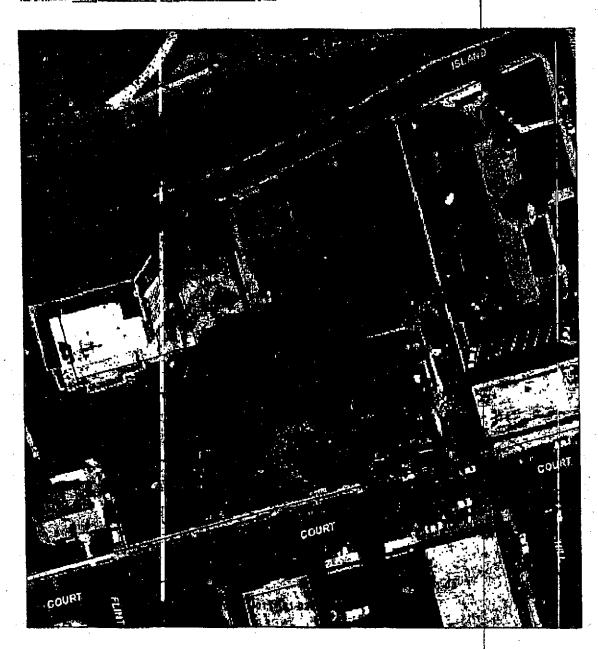

Commencing at a point formed by the intersection of the East line of Flint Street (if protracted Northerly) with the North line of Court Street in the City of Reno; running thence Easterly, along the North line of Court Street, a distance of 100 feet, thence at a right angle Northerly, a distance of 140 feet to the true point of beginning; said true point of beginning being the Southeast corner of the parcel of land heretofore conveyed to Atha Carter by Antonieo Rebori and wife, by deed duly recorded in Book 64 of Deeds, Page 294, Washoe County Records: running thence Easterly, parallel with the North line of Court Street, a distance of 50 feet to the Southwest corner of the property formerly owned by H. F. Holmshaw and wife thence Northerly at a right angle, along the west line of the property formerly owned by said H. F. Holmshaw and wife, to the South bank of the South channel of the Truckee River; thence Westerly along the South bank of said channel of the Truckee River to a point which would intersect a line drawn northerly and parallel with the East line of said property from the said true point of beginning; thence southerly along said line to the truce point of beginning.

APN: 011-112-03

Commencing at the point 129.6 feet West of where the center line of Hill Street projected Northerly will intersect the North line of Court Street thence running Westerly along the North line of Court Street, 75 feet; thence running Northerly at an angle of 89°58' 140 feet; thence running Easterly at an angle of 90°05" 75 feet; thence running Southerly at an angle 80°55', 140 feet to the place of beginning, comprising a parcel of land 75 by 140 feet.

APN: 011-112-06

BEGINNING at the intersection of the Northerly extension of the Eastern line of Flint Street with the Northern line of Court Street, in the City of Reno, County of Washoe, State of Nevada, thence Easterly along the Northern line of Court Street, 125 feet, more or less to the Western line of the parcel conveyed to WALKER J. BOUDWIN, et ux, by Deed recorded in Book 143, File No. 100219, Deed Records; thence Northerly along said last mentioned line 140 feet; thence Westerly parallel to the Northern line of Court Street, 125 feet; thence Southerly parallel to the Western line of Said Boudwin parcel 140 feet to the point of beginning.

APN: 011-112-07

Commencing on the North line of Court Street, at the intersection of the North line of Court Street with the West line of Hill Street, if said Hill Street was protracted Northerly to said point of inter-section according to the official plat of Lake's South Addition to Reno, Washoe County, State of Nevada; thence running westerly and along the North line of said Court Street 100 feet; thence Northerly and parallel with the West line of said Hill Street, if protracted, 276 feet more of less to the South Bank of the Truckee River; thence Easterly and along the south bank of the Truckee River to the West line of Hill Street, protracted, 324 feet more or less to the North line of Court Street and the place of beginning, being the same lands conveyed by Antonio Robori and Carlotta Robori, his wife, to Charles Snyder, May 27, 1907, and by Antonio Robori to Charles Snyder, January 12, 1905, by deeds duly recorded in Book 32 of Deeds, page 405, and book 26 of deeds, page 296, Records of said Washoe County.

APN: 011-112-12

8. That the four parcels are to be developed as the project and it is appropriate to equally apportion the amount due between the four parcels identified herein.

DATED: This 7th day of November, 2006.