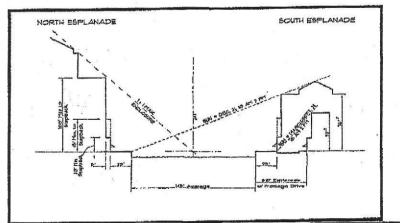

ck. Setback of additional five feet required at a maximum height of 100 feet. Ficors above 2nd setback shall be stepped back at a minimum ratio of 1:1, building height to setback.
        - iii. No maximum height established provided 1.i. and 1.ii. above are met.
      - South Esplanade Frontage.
        - 1st setback. Setback of five feet required between a minimum height of 20 feet and a maximum height of 45 feet.
        - ii. 2nd setback. Setback of additional five feet required at a maximum height of 75 feet. Floors above 2nd setback shall be stepped back at a minimum ratio of 2:1, building height to setback to maintain solar access on the North Esplanade.
      - Along street frontages not listed.
         No maximum.

#### FIGURE 18.08-8: TRCD BUILDING ENVELOPE HEIGHT RESTRICTIONS



Title 18: Annexation and Land Development Adopted February 9, 2005

18.08-94

RENO, NEVADA



#### **TASKS** 1 2 3 Contract 4 Consultants 5 Insurance Write-up 6 7 City Model 8 **Building Heights** 9 10 3d Rendering Fly Thru 11 12 City Model 3d 13 Shadow Study 14 **Building Plans** 15 16 **Unit Plans** Shear Walls 17 18 Shafts 19 20 Renderings Ground Level 21 Plaza Level 22 23 24 City of Reno Code Write In 25 26 Las Vegas Tower Booklet 27 Research Website 28

29 30

# DIN QUSTON/syemism

John HESTON. FUED.

- · CUME + Summe:
- · Imkou
- · CLANK conspus

DER 15th / Consumers | model/pp imme | Lycaphur | CHADIM



Call Bosma 775 313 4306 180-2200 49 townhouses

1750 VILLAGE EAST ROAD · P.O. BOX 2025 · OLYMPIC VALLEY, CA 96146-2025 RESERVATIONS: 888-805-5022 · FRONT DESK: 530-584-1000 · FAX: