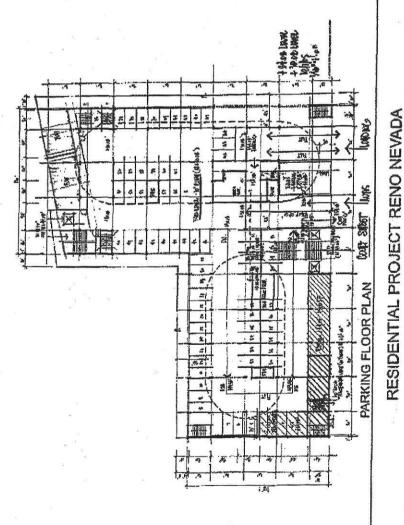

12 of

FLACK-KURTZ

Reginald A. Monteyne, PE, LEED® AP Senior Vice President

405 Howard Street Suite 500 San Francisco, CA 94105 415.398.3833 Main 415.402.2221 Direct 415.433.5311 Fax reginald.monteyne@sf.fk.com

1. AL THE SME

- 1. HOTEL COMO TYPE I DESTIMOTION SYSTEM
- ? come THE grounge
- 3. office lever. + 1 stain.

4. Tower 1 4 EVEV. OK MCDUCE CROSS VESTIBLE 3 EVEV TO TOP FLOOR

70 wer 2 (2) 2000 + (1) 4500

Three MOD 3 NO STANK
MOD INSIDE KLEMTON

Sde@ewco.com KOHE, mitswish MODE = MEMORY TRANSMISSION

START=DEC-06 15:58

END=DEC-06 15:59

FILE NO. =616

STN NO. COMM. ABBR NO.

STATION NAME/TEL NO.

PAGES DURATION

001 OK \$

14153929605

009/009 00:01:00

-FISHER FRIEDMAM ASSOC

\*\*\*\*\*\*\*\*\*\*\*\*\*\*\*\*\*\*\*\*\*\*\*\*\*\*\*\*\*\*\*\*\*\*

510 420 0599- \*\*\*\*\*\*\*\*





댎



MODE = MEMORY TRANSMISSION

START=NOV-22 12:37

END=NOV-22 12:38

FILE NO. =548

STN NO. COMM. ABBR NO.

STATION NAME/TEL NO.

PAGES DURATION

001

OV st

5486164

002/002 00:00:26

-FISHER FRIEDMAM ASSOC

\*\*\*\*\*\*\*\*\*\*\*\*\*

Chapter 18.08 Zoning Article III: District-Specific Standards – Base Zoning Dis Section 18.08.303 Special Purpose Base Zoning District (d) TRD Truckee River Corridor, Downtown Riverfront S

- District-specific development and design standards.
  - a. Minimum building height.
    - Minimum building height shall be two stories or 25 feet in the following areas:
      - i. North and South Esplanade, between Arlington Avenue and Lake Street.
      - ii. Sierra Street.
      - III. Virginia Street.
      - Iv. Center Street.
    - b. Building setback envelop