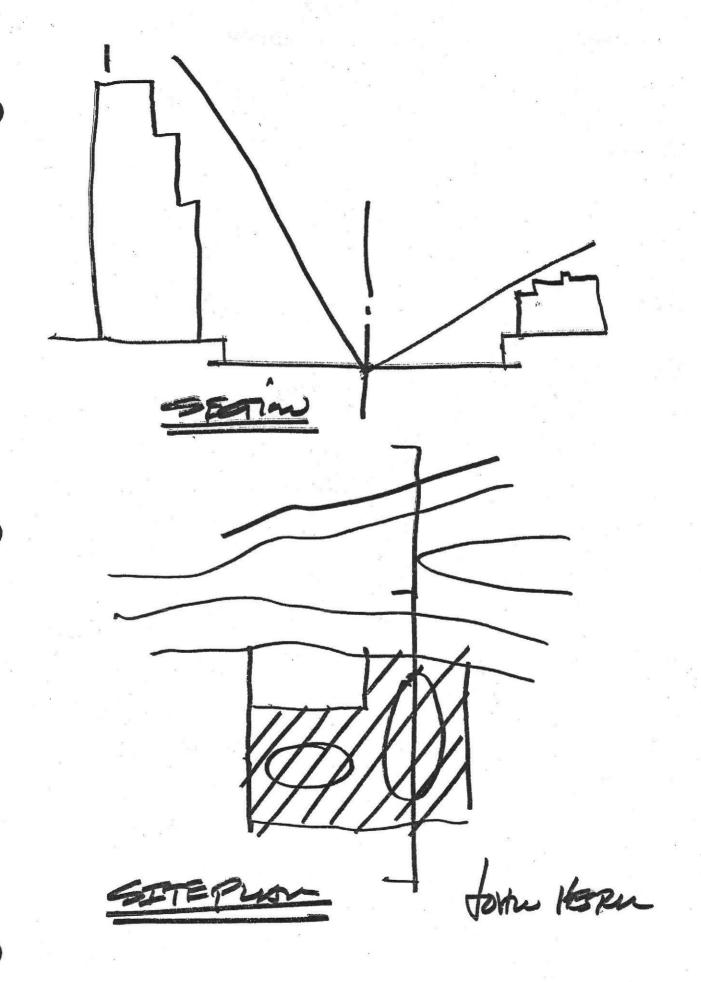

FLACK-KURTZ

Reginald A. Monteyne, PE, LEED® AP Senior Vice President

405 Howard Street Suite 500 San Francisco, CA 94105 415.398.3833 Main 415.402.2221 Direct 415.433.5311 Fax reginald.monteyne@sf.fk.com

1. AL THE SME

- 1. HOTEL COMO TYPE I DESTIMOTION SYSTEM
- ? come THE grounge
- 3. office lever. + 1 stain.

4. Tower 1 4 EVEV. OK MCDUCE CROSS VESTIBLE 3 EVEV TO TOP FLOOR

70 wer 2 (2) 2000 + (1) 4500

Three MOD 3 NO STANK
MOD INSIDE KLEMTON

Sde@ewco.com KOHE, mitswish MODE = MEMORY TRANSMISSION

START=DEC-06 15:58

END=DEC-06 15:59

FILE NO. =616

STN NO. COMM. ABBR NO.

STATION NAME/TEL NO.

PAGES DURATION

001 OK \$

14153929605

009/009 00:01:00

-FISHER FRIEDMAM ASSOC

\*\*\*\*\*\*\*\*\*\*\*\*\*\*\*\*\*\*\*\*\*\*\*\*\*\*\*\*\*\*\*\*\*\*

510 420 0599- \*\*\*\*\*\*\*\*





댎



MODE = MEMORY TRANSMISSION

START=NOV-22 12:37

END=NOV-22 12:38

FILE NO. =548

STN NO. COMM. ABBR NO.

STATION NAME/TEL NO.

PAGES DURATION

001

OV st

5486164

002/002 00:00:26

-FISHER FRIEDMAM ASSOC

\*\*\*\*\*\*\*\*\*\*\*\*\*

Chapter 18.08 Zoning Article III: District-Specific Standards – Base Zoning Dis Section 18.08.303 Special Purpose Base Zoning District (d) TRD Truckee River Corridor, Downtown Riverfront S

- District-specific development and design standards.
  - a. Minimum building height.
    - Minimum building height shall be two stories or 25 feet in the following areas:
      - i. North and South Esplanade, between Arlington Avenue and Lake Street.
      - ii. Sierra Street.
      - III. Virginia Street.
      - Iv. Center Street.
    - b. Building setback envelope and