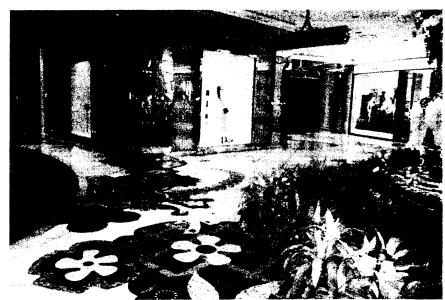

(Ex. 1, 70:11-71:8.)

Okay. How do you know that that's a drain? Q:

A: Well, because that's what it looks like.

Q: Okay. Just based on your observation as to what it looks like?

A: Yes.

(Ex. 1, 72:6-10.) During her deposition, Plaintiff marked a letter "D" on the object that she believes is a drain in Wynn's atrium. (Ex. 1, 71:16-72:10; Picture Bates Numbered WYNN-O'CONNELL00473 from Exhibit 1 of Plaintiff's Deposition, a true and correct copy is hereto as Exhibit 2.)

However, what Plaintiff believes is a drain and the source of the alleged foreign substance is, in fact, an audio speaker. (Declaration of Araceli Macias, ¶ 2, attached hereto as **Exhibit 3.)** In addition, automatic watering in this area ended at 11:39 a.m. and her alleged slip and fall occurred at approximately 2:30 p.m. in the afternoon of February 8, 2010.<sup>2</sup> (Id. at ¶ 3.) Moreover, the only time Wynn employees manually water the atrium area is in the morning. (Id.) This being so, Plaintiff has no evidence that Wynn had constructive notice of the foreign substance on the floor and failed to warn her before she allegedly slipped in it.