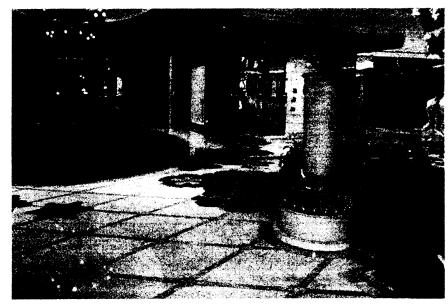

(Ex. 1, 70:11-71:8.)

Okay. How do you know that that's a drain? Q:

A: Well, because that's what it looks like.

Q: Okay. Just based on your observation as to what it looks like?

A: Yes.

(Ex. 1, 72:6-10.) During her deposition, Plaintiff marked a letter "D" on the object that she believes is a drain in Wynn's atrium. (Ex. 1, 71:16-72:10; Picture Bates Numbered WYNN-O'CONNELL00473 from Exhibit 1 of Plaintiff's Deposition, a true and correct copy is hereto as Exhibit 2.)

However, what Plaintiff believes is a drain and the source of the alleged foreign substance is, in fact, an audio speaker. (Declaration of Araceli Macias, ¶ 2, attached hereto as **Exhibit 3.)** In addition, automatic watering in this area ended at 11:39 a.m. and her alleged slip and fall occurred at approximately 2:30 p.m. in the afternoon of February 8, 2010.<sup>2</sup> (Id. at ¶ 3.) Moreover, the only time Wynn employees manually water the atrium area is in the morning. (Id.) This being so, Plaintiff has no evidence that Wynn had constructive notice of the foreign substance on the floor and failed to warn her before she allegedly slipped in it.