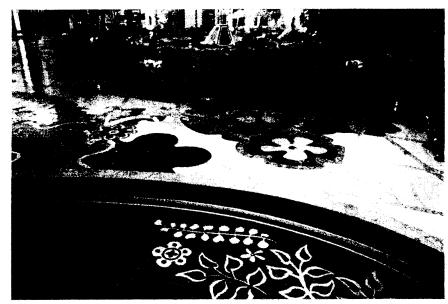

(Ex. 1, 70:11-71:8.)

Okay. How do you know that that's a drain? Q:

A: Well, because that's what it looks like.

Q: Okay. Just based on your observation as to what it looks like?

A: Yes.

(Ex. 1, 72:6-10.) During her deposition, Plaintiff marked a letter "D" on the object that she believes is a drain in Wynn's atrium. (Ex. 1, 71:16-72:10; Picture Bates Numbered WYNN-O'CONNELL00473 from Exhibit 1 of Plaintiff's Deposition, a true and correct copy is hereto as Exhibit 2.)

However, what Plaintiff believes is a drain and the source of the alleged foreign substance is, in fact, an audio speaker. (Declaration of Araceli Macias, ¶ 2, attached hereto as **Exhibit 3.)** In addition, automatic watering in this area ended at 11:39 a.m. and her alleged slip and fall occurred at approximately 2:30 p.m. in the afternoon of February 8, 2010.<sup>2</sup> (Id. at ¶ 3.) Moreover, the only time Wynn employees manually water the atrium area is in the morning. (Id.) This being so, Plaintiff has no evidence that Wynn had constructive notice of the foreign substance on the floor and failed to warn her before she allegedly slipped in it.