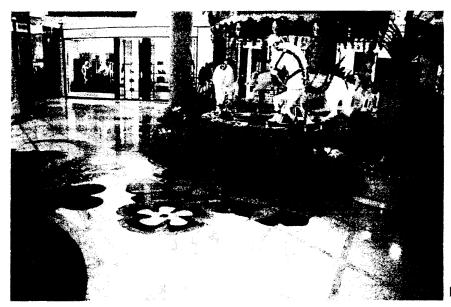

(Ex. 1, 70:11-71:8.)

Okay. How do you know that that's a drain? Q:

A: Well, because that's what it looks like.

Q: Okay. Just based on your observation as to what it looks like?

A: Yes.

(Ex. 1, 72:6-10.) During her deposition, Plaintiff marked a letter "D" on the object that she believes is a drain in Wynn's atrium. (Ex. 1, 71:16-72:10; Picture Bates Numbered WYNN-O'CONNELL00473 from Exhibit 1 of Plaintiff's Deposition, a true and correct copy is hereto as Exhibit 2.)

However, what Plaintiff believes is a drain and the source of the alleged foreign substance is, in fact, an audio speaker. (Declaration of Araceli Macias, ¶ 2, attached hereto as **Exhibit 3.)** In addition, automatic watering in this area ended at 11:39 a.m. and her alleged slip and fall occurred at approximately 2:30 p.m. in the afternoon of February 8, 2010.<sup>2</sup> (Id. at ¶ 3.) Moreover, the only time Wynn employees manually water the atrium area is in the morning. (Id.) This being so, Plaintiff has no evidence that Wynn had constructive notice of the foreign substance on the floor and failed to warn her before she allegedly slipped in it.