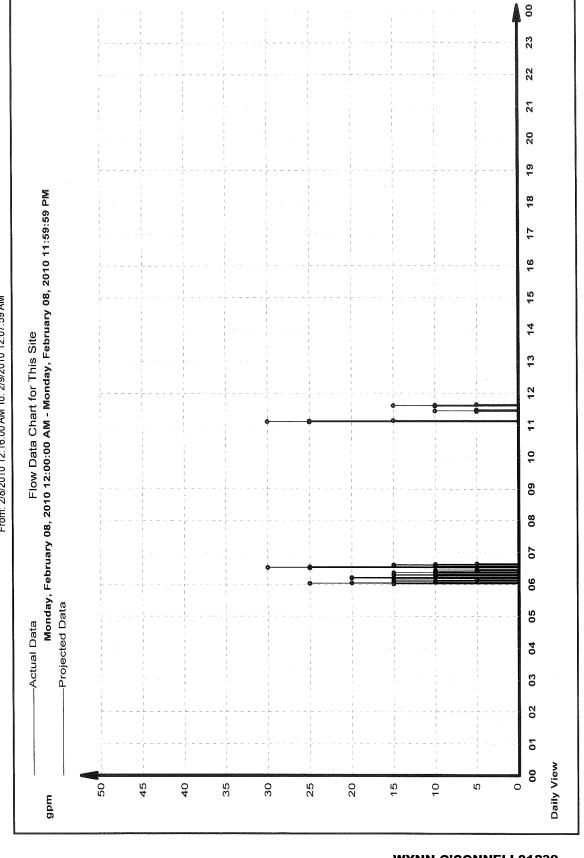

However, what Plaintiff believes is a drain and the source of the alleged foreign substance is, in fact, an audio speaker. (Declaration of Araceli Macias, ¶ 2, attached hereto as **Exhibit 3.)** In addition, automatic watering in this area ended at 11:39 a.m. and her alleged slip and fall occurred at approximately 2:30 p.m. in the afternoon of February 8, 2010.<sup>2</sup> (Id. at ¶ 3.) Moreover, the only time Wynn employees manually water the atrium area is in the morning. (Id.) This being so, Plaintiff has no evidence that Wynn had constructive notice of the foreign substance on the floor and failed to warn her before she allegedly slipped in it.

Attached as Exhibit "A" to the Declaration of Araceli Macias is a copy of the water flow data for Wynn's atrium on February 8, 2010, with the last watering time highlighted. This document sets for the times the automatic watering was activated in Wynn's atrium.