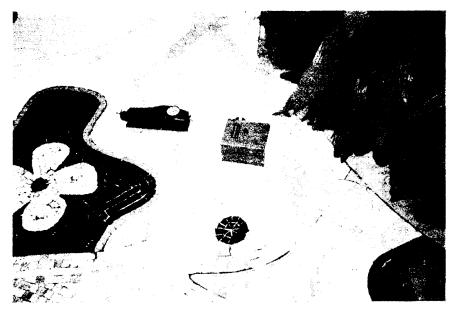

(Ex. 1, 70:11-71:8.)

Okay. How do you know that that's a drain? Q:

A: Well, because that's what it looks like.

Q: Okay. Just based on your observation as to what it looks like?

A: Yes.

(Ex. 1, 72:6-10.) During her deposition, Plaintiff marked a letter "D" on the object that she believes is a drain in Wynn's atrium. (Ex. 1, 71:16-72:10; Picture Bates Numbered WYNN-O'CONNELL00473 from Exhibit 1 of Plaintiff's Deposition, a true and correct copy is hereto as Exhibit 2.)

However, what Plaintiff believes is a drain and the source of the alleged foreign substance is, in fact, an audio speaker. (Declaration of Araceli Macias, ¶ 2, attached hereto as **Exhibit 3.)** In addition, automatic watering in this area ended at 11:39 a.m. and her alleged slip and fall occurred at approximately 2:30 p.m. in the afternoon of February 8, 2010.<sup>2</sup> (Id. at ¶ 3.) Moreover, the only time Wynn employees manually water the atrium area is in the morning. (Id.) This being so, Plaintiff has no evidence that Wynn had constructive notice of the foreign substance on the floor and failed to warn her before she allegedly slipped in it.