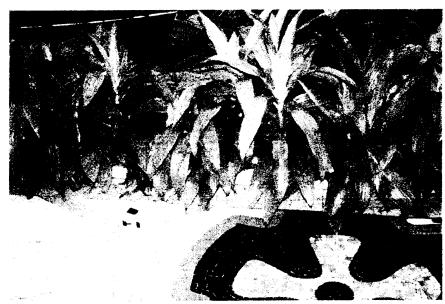

(Ex. 1, 70:11-71:8.)

Okay. How do you know that that's a drain? Q:

A: Well, because that's what it looks like.

Q: Okay. Just based on your observation as to what it looks like?

A: Yes.

(Ex. 1, 72:6-10.) During her deposition, Plaintiff marked a letter "D" on the object that she believes is a drain in Wynn's atrium. (Ex. 1, 71:16-72:10; Picture Bates Numbered WYNN-O'CONNELL00473 from Exhibit 1 of Plaintiff's Deposition, a true and correct copy is hereto as Exhibit 2.)

However, what Plaintiff believes is a drain and the source of the alleged foreign substance is, in fact, an audio speaker. (Declaration of Araceli Macias, ¶ 2, attached hereto as **Exhibit 3.)** In addition, automatic watering in this area ended at 11:39 a.m. and her alleged slip and fall occurred at approximately 2:30 p.m. in the afternoon of February 8, 2010.<sup>2</sup> (Id. at ¶ 3.) Moreover, the only time Wynn employees manually water the atrium area is in the morning. (Id.) This being so, Plaintiff has no evidence that Wynn had constructive notice of the foreign substance on the floor and failed to warn her before she allegedly slipped in it.