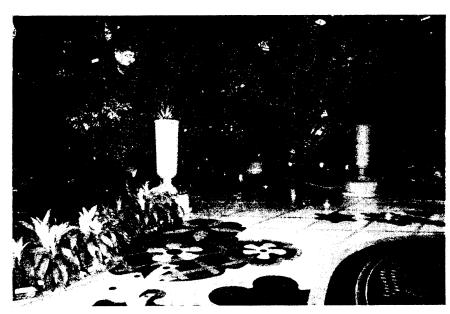

(Ex. 1, 70:11-71:8.)

Okay. How do you know that that's a drain? Q:

A: Well, because that's what it looks like.

Q: Okay. Just based on your observation as to what it looks like?

A: Yes.

(Ex. 1, 72:6-10.) During her deposition, Plaintiff marked a letter "D" on the object that she believes is a drain in Wynn's atrium. (Ex. 1, 71:16-72:10; Picture Bates Numbered WYNN-O'CONNELL00473 from Exhibit 1 of Plaintiff's Deposition, a true and correct copy is hereto as Exhibit 2.)

However, what Plaintiff believes is a drain and the source of the alleged foreign substance is, in fact, an audio speaker. (Declaration of Araceli Macias, ¶ 2, attached hereto as **Exhibit 3.)** In addition, automatic watering in this area ended at 11:39 a.m. and her alleged slip and fall occurred at approximately 2:30 p.m. in the afternoon of February 8, 2010.<sup>2</sup> (Id. at ¶ 3.) Moreover, the only time Wynn employees manually water the atrium area is in the morning. (Id.) This being so, Plaintiff has no evidence that Wynn had constructive notice of the foreign substance on the floor and failed to warn her before she allegedly slipped in it.