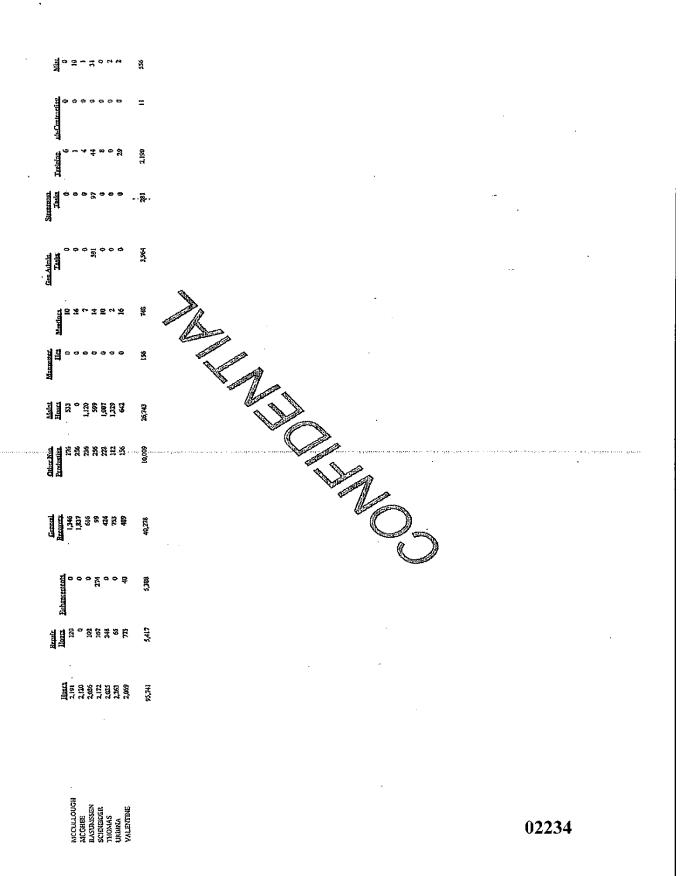

|            | -        |            |            |   | -  | ,          | • •        | 00                    |
| E.                 |              |            |           |          |               |         |       |          |      |            |          |          |            |            |            |             |          |         |          |          |               |          |                   |            |            |         |            |            |            |            |                |          |          |            |          |          |                  |                   |          |            |          |         |                |      |            |          |            |            |   |    |            |            |                       |



|         | Employees.               | 11         | 1.7        |            | 11         | 17         | 17         | 11         | 15             | 15               | 15         | 15         | 15         | : C        | <u>s</u> :  | <u>a</u> : |            | 2 5         | 17            | : :            | 20         | 16         | 91         | 16         | 91         | 80          | œ (        | _ ;        | 1 1        | : 5                                     | : =        | : 2          | . 19          | 1.7        | 2 :        | : ::       | 1          |           |
|---------|--------------------------|------------|------------|------------|------------|------------|------------|------------|----------------|------------------|------------|------------|------------|------------|--------