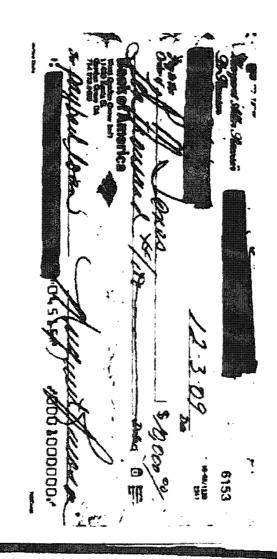

In addition. Margaret did not substantiate her claim that she is not the owner of the funds in accounts 0703, 4164, and 4114.

As for her claim that she cannot be garnished as a third party, she seems to forget that Plaintiffs have a judgment for \$20,000,000 against her husband DR Rawson, that California is a community property state, that Plaintiffs have traced their diverted investment funds into Margaret's accounts, and that she was an officer and director of C4. The default judgment imposes a constructive trust on the diverted funds and allows Plaintiffs to pierce the corporate veil. See Default Judgment. Margaret also transferred \$175,000 of the diverted funds from account 2414 into the joint checking account with her husband, DR Rawson, account 4515. (See Matuska Aff. and Exhibit "1" attached thereto.)

MATUSKA LAW OFFICES, LTD. 937 MICA DRIVE, SUITE 16A CARSON CITY, NEVADA 89703 (775) 392-2313 Q.

1.8

17 May 2013. Bank records provided earlier by the Defendants established hundreds of thousands of dollars diverted from the funds that the Cains deposited with C4 into the Rawsons' accounts at Bank of America. In fact, C4's December 2009 bank statement indicates that DR Rawson was the account holder of the account into which the funds were deposited, account 2414. Margaret now claims to be the account holder. On 21 May 2013, following the entry of the Default Judgment, Plaintiffs' counsel proceeded to subpoena bank records from Bank of America. Those records confirmed \$329,500 diverted from the Plaintiffs' investment funds into the Rawson's accounts (See *Matuska Aff.* and Exhibits attached thereto). Those same statements show that Margaret transferred \$175,000 of these diverted funds in December 2009 and January 2010, to her joint checking account with DR Rawson, account No. Xxxx 4515. For reasons that are not clear, that account was not garnished.