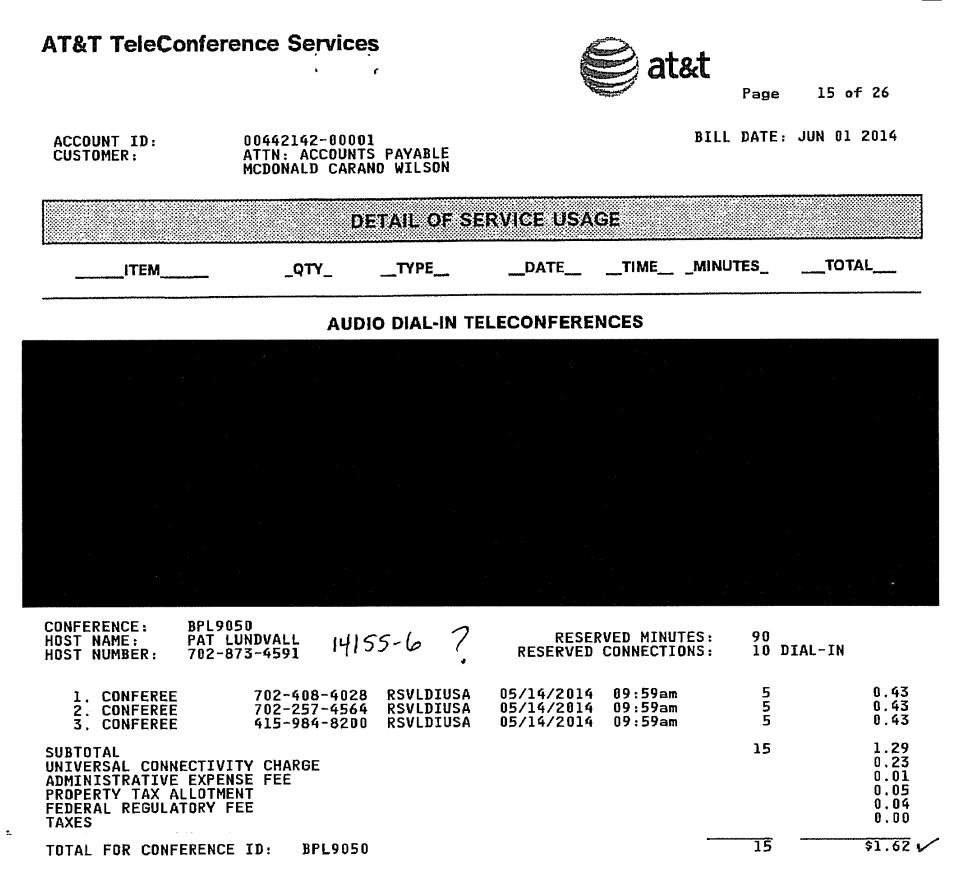

| 844 RSVLDIUSA                         | 04/04/2013 11:01am                 | 10                                    | 1,20         |  |

√7

TOTAL FOR CONFERENCE ID: BPL7070

SUBTOTAL Taxes

249



## **AT&T TeleConference Services**



Page 13 of 24

| ACCOUNT ID:<br>CUSTOMER: | 00442142-00001<br>ATTN: ACCOUNTS PAYABLE<br>MCDONALD CARANO WILSON | BILL DATE: MAY 01 2013 |
|--------------------------|--------------------------------------------------------------------|------------------------|
|                          | DETAIL OF SERVICE USAGE                                            |                        |

\_\_\_\_\_ITEM\_\_\_\_\_\_\_QTY\_\_\_\_\_TYPE\_\_\_\_\_DATE\_\_\_\_\_TIME\_\_\_\_MINUTES\_\_\_\_\_TOTAL\_\_\_

### AUDIO DIAL-IN TELECONFERENCES



250



~



.



# Exhibit 8

,



~



|                                                             |                                 | Invoice Number<br>2-063-38231                                                   | Invoice Da     |                  | er Page<br>6 of 7 |
|-------------------------------------------------------------|---------------------------------|---------------------------------------------------------------------------------|----------------|------------------|-------------------|
|                                                             |                                 | 1 2-005-30251                                                                   |                | 2 1 100,0000     |                   |
|