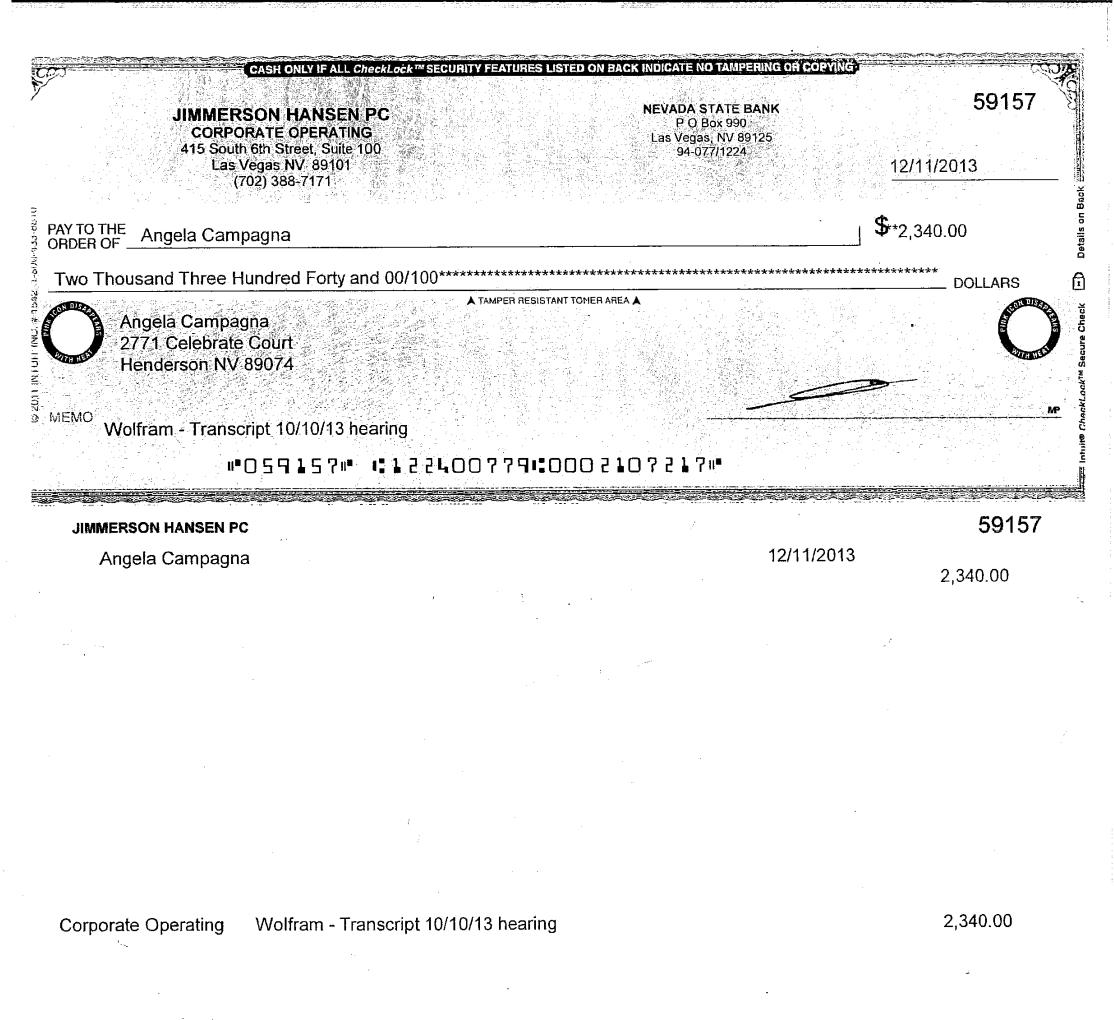

ifer Church <<u>church.jennifer568@gmail.com</u>> Date: Tue, Oct 29, 2013 at 9:09 AM Subject: Wolfram v. Pardee / Lash To: <u>ss@jimmersonhansen.com</u>

For the testimony of Jon Lash on 10/28/13 the cost is \$1,755.00. Please have the check made payable to Jennifer Church. I would appreciate it if you would have the check delivered to Dept. IV as soon as possible. You can either have it given to my partner Loree who is in court today or the judge's assistant, Kelly. Thank you, and if you have any questions, please let me know.

1

Jennifer Church, Court Reporter, IV P.O. Box 777102 Henderson, NV 89077-7102 <u>702-525-2588</u>

Jennifer Church, Court Reporter P.O. Box 777102 Henderson, NV 89077-7102 702-525-2588

<u>Spam</u> <u>Phish/Fraud</u> <u>Not spam</u>

#### Forget previous vote







| Date: 10-24-13                                                   |                              |                         | Date and Tir                              | me Needed:   | 10-24-13          |
|------------------------------------------------------------------|------------------------------|-------------------------|-------------------------------------------|--------------|-------------------|
| Client Name: Wolfr                                               | am                           |                         | Client No.:                               | 4886.01      |                   |
| Amount: \$252.                                                   | 90                           |                         |                                           |