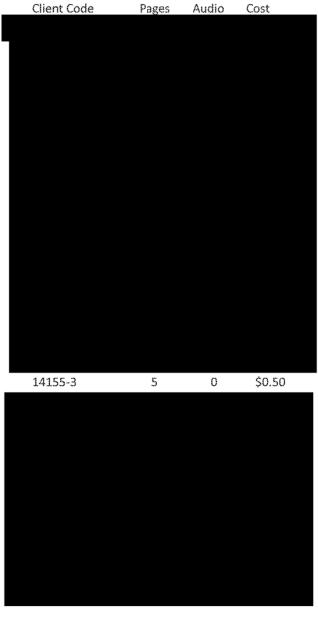

## DISBURSEMENTS

| Date Task          | Description<br>Copying | Amount<br>2.70 |
|--------------------|------------------------|----------------|
| Current Disburseme | nts                    | \$ 2.70        |
| TOTAL THIS INV     | OICE                   | \$ 8,594.10    |