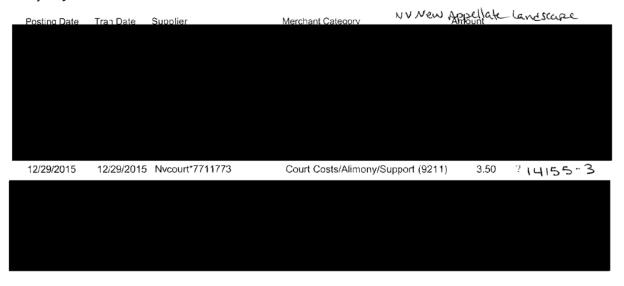

## DISBURSEMENTS

| Date Task          | Description<br>Copying | Amount<br>2.70 |
|--------------------|------------------------|----------------|
| Current Disburseme | nts                    | \$ 2.70        |
| TOTAL THIS INV     | OICE                   | \$ 8,594.10    |