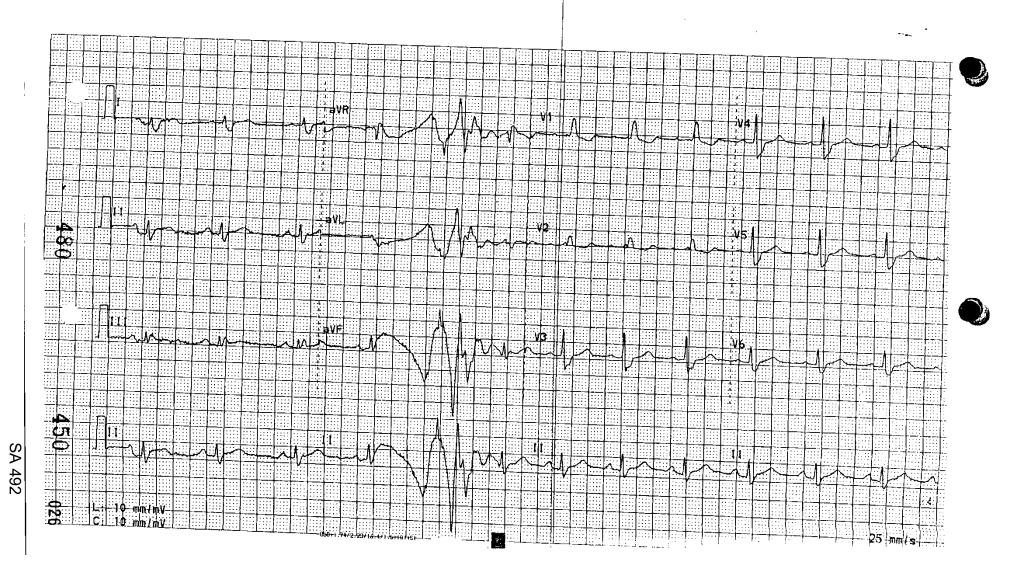

All Rights Reserved

Magative

Megasive

8.8 - 1.9

Nagatika

A. D.C.A. DEVIAL

rait Elses

wites ibrise

tillim ogen. Semi-On

thosoppio Examination

Mizroszapia folloma if indicated.

licus in

112.4 129

- 三军军集中系统统中是原的政治人员,就是1000 ELAST (1924-1925) [1] 11 [1] 12 ELAST

476

ag/bl.

446

022

(<u>'</u>

300

12.7

SA 489

IU: - - ---ID: D.O.B.: 10/04/1934 75 YEARS Vent. Rate: MALE 75 bpm P Duration: Meds: 102 ms QRS Duration: Class: 152 ms PR Interval: Loc: 12 166 ms OT Interval: 408 ms QTc Interval: 434 ms P-R-T AXIS: 75° 104° 63° SA 491 C: 10 mm/mV

D.O.B.: 10/04/1934 75 YEARS Vent.
MALE
Meds:
Class:
Loc: 12

Vent.
P Dur:
QRS Di
PR In
QT In

Vent. Rate: 75 bpm
P Duration: 100 ms
QRS Duration: 144 ms
PR Interval: 170 ms
QT Interval: 410 ms
QTC Interval: 434 ms
P-R-T AXIS: 77° 102° 66°



ID:



Tests Requested Basic Metabolic Panel (8); Venipuncture;

| TESTS