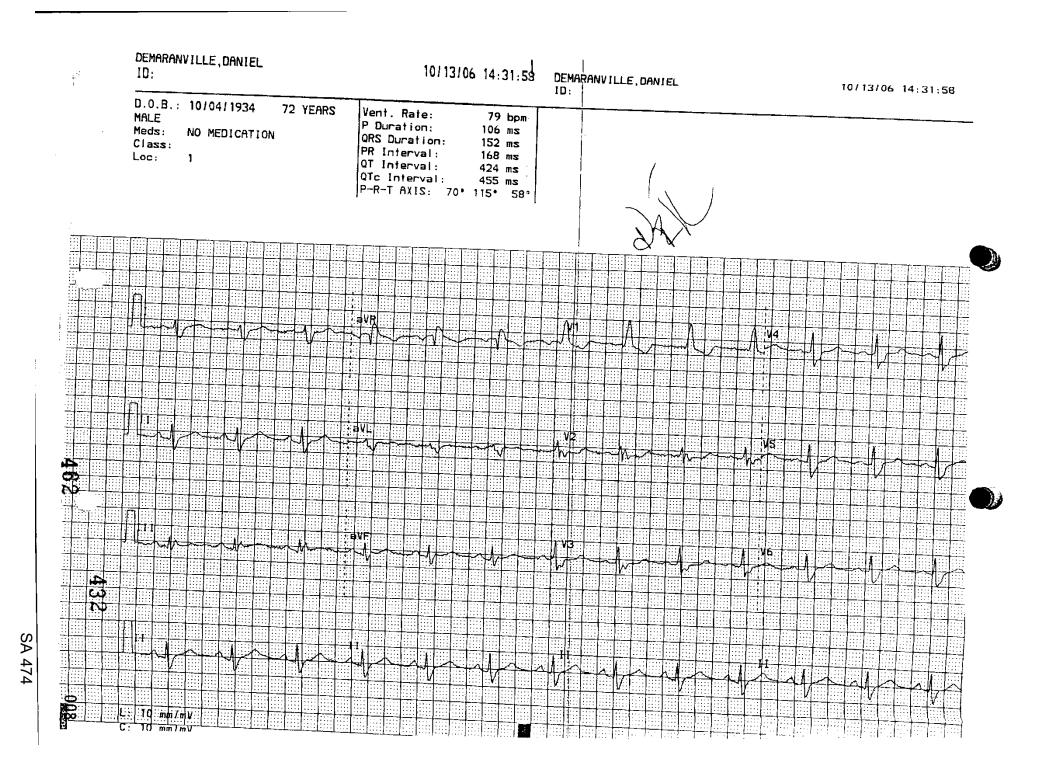

<br>Gender<br>Ethnic<br>Smoker<br>Asthma | 5 ft 9 in<br>199 lbs, BMI 29.5<br>MALE<br>CAUCASIAN<br>YES<br>NO | Interpretation Predicted Ref Value Select Tech ID Automated QC BTPS (IN/EX) | NLHEP<br>Knudson76<br>BEST VALUE<br>IKB<br>ON<br>/ 1.02 |

Your FEV1 is 48% Predicted. Your Lung Age is 12% Test Results Baseline Best <u>Triall</u> <u>Trial2 Trial3#</u> 2.82\* 2.79\* 3.09 Parameter Pred %Pred FVC(L) 3.83 FEV1(L) 1.40\* 1.40\* 1.30\* 1.52\* 2.95 FEV1/FVC 0.50\* 0.50\* 0.47\* 0.49\* 0.78 PEF(L/s) 3.79\* 3.79\* 4.02\* 5.35\* 7.94

0:36\*

FET(s) 9.99 9.99 9.97 11.25 -. \* Indicates Below LLN or Significant Post Change

0.50\*

0.50\*

Baseline FEV1 Var=0.10L 7.2%; FVC Var=0.03L 1.2%; Session Quality C Moderate Obstruction and Low vital Capacity possibly due to restriction

3.78

0.40\*





|                                      |                        |                                                  | • •                                              | ) -                  | 4.7                                             |                                                       |                                                  |                                           |                                       |        |
|--------------------------------------|------------------------|--------------------------------------------------|--------------------------------------------------|----------------------|-------------------------------------------------|-------------------------------------------------------|--------------------------------------------------|----------