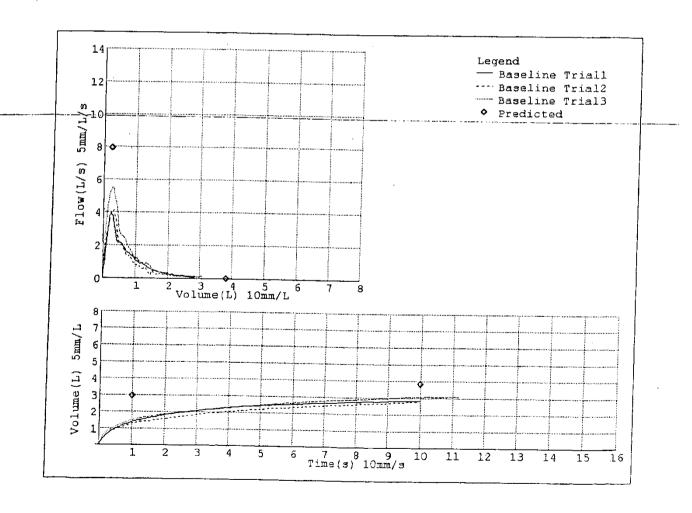

ht<br>Gender<br>Ethnic<br>Smoker<br>Asthma | 5 ft 9 in<br>199 lbs, BMI 29.5<br>MALE<br>CAUCASIAN<br>YES<br>NO | Interpretation Predicted Ref Value Select Tech ID Automated QC BTPS (IN/EX) | NLHEP<br>Knudson76<br>BEST VALUE<br>IKB<br>ON<br>/ 1.02 |

Your FEV1 is 48% Predicted. Your Lung Age is 12% Test Results Baseline Best <u>Triall</u> <u>Trial2 Trial3#</u> 2.82\* 2.79\* 3.09 Parameter Pred %Pred FVC(L) 3.83 FEV1(L) 1.40\* 1.40\* 1.30\* 1.52\* 2.95 FEV1/FVC 0.50\* 0.50\* 0.47\* 0.49\* 0.78 PEF(L/s) 3.79\* 3.79\* 4.02\* 5.35\* 7.94

0:36\*

FET(s) 9.99 9.99 9.97 11.25 -. \* Indicates Below LLN or Significant Post Change

0.50\*

0.50\*

Baseline FEV1 Var=0.10L 7.2%; FVC Var=0.03L 1.2%; Session Quality C Moderate Obstruction and Low vital Capacity possibly due to restriction

3.78

0.40\*





|                                      |                        |                                                  | • •                                              | ) -                  | 4.7                                             |                                                       |                                                  |                                           |                                       |        |
|--------------------------------------|------------------------|--------------------------------------------------|--------------------------------------------------|----------------------|-------------------------------------------------|-------------------------------------------------------|--------------------------------------------------|--------