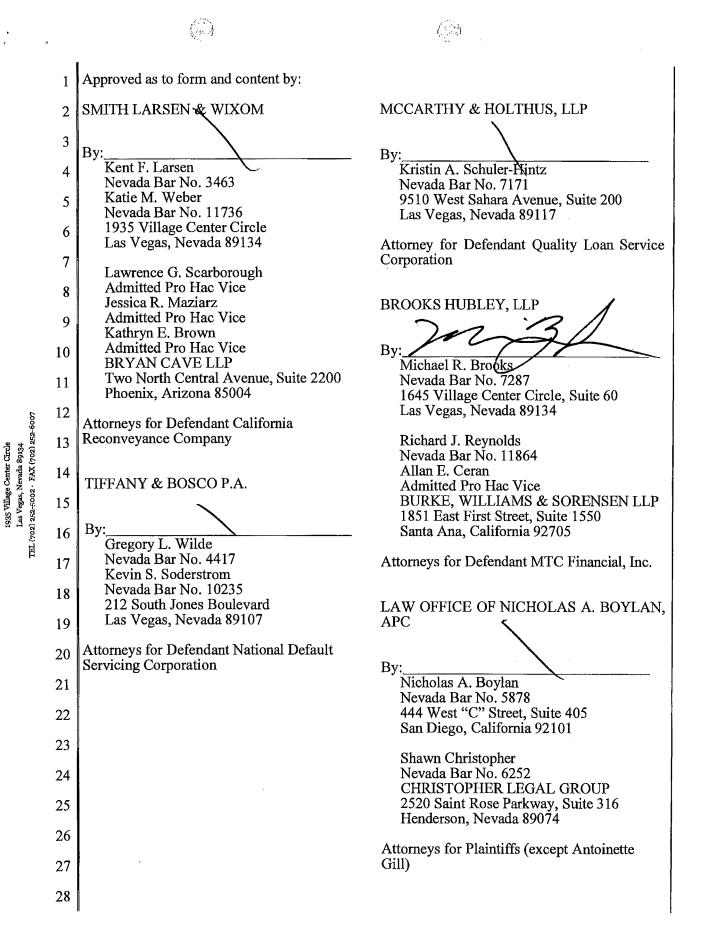

da Bar No. 11864 Allan E. Ceran 14 TIFFANY & BOSCO P.A. Admitted Pro Hac Vice BURKE, WILLIAMS & SORENSEN LLP 15 1851 East First Street, Suite 1550 By: Santa Ana, California 92705 16 Gregory L. Wilde Nevada Bar No. 4417 Attorneys for Defendant MTC Financial, Inc. 17 Kevin S. Soderstrom Nevada Bar No. 10235 18 212 South Jones Boulevard LAW OFFICE OF NICHOLAS A. BOYLAN, Las Vegas, Nevada 89107 APC 19 Attorneys for Defendant National Default 20 Servicing Corporation By: Nicholas A. Boylan 21 Nevada Bar No. 5878 444 West "C" Street, Suite 405 22 San Diego, California 92101 23 Shawn Christopher Nevada Bar No. 6252 24 CHRISTOPHER LEGAL GROUP 2520 Saint Rose Parkway, Suite 316 25 Henderson, Nevada 89074 26 Attorneys for Plaintiffs (except Antoinette Gill) 27 28

SMITH LARSEN & WIXOM

ATTORNEY

4



SMITH LARSEN & WIXOM

HILLS CENTER BUSINESS PARK

ATTORNEY

4

(:...; 62) NOTICE 1 Pursuant to NRCP 16.1(d)(2), you are hereby notified you have five (5) days from the date 2 you receive this document within which to file written objections. 3 The Commissioner's Report is deemed received three (3) days after mailing to a 4 party or the party's attorney, or three (3) days after the clerk of the court deposits a copy of 5 the Report in a folder of a party's lawyer in the Clerk's office. E.D.C.R. 2.34(f). 6 A copy of the foregoing Discovery Commissioner's Report was: 7 Mailed to Plaintiffs at the following address on the  $\underline{4}$  day of  $\underline{4}$  day of  $\underline{4}$ 8 Antoinette Gill 9 4754 Deer Forest Las Vegas, Nevada 89139 10 Meridian Foreclosure Service 11 d/b/a MTD