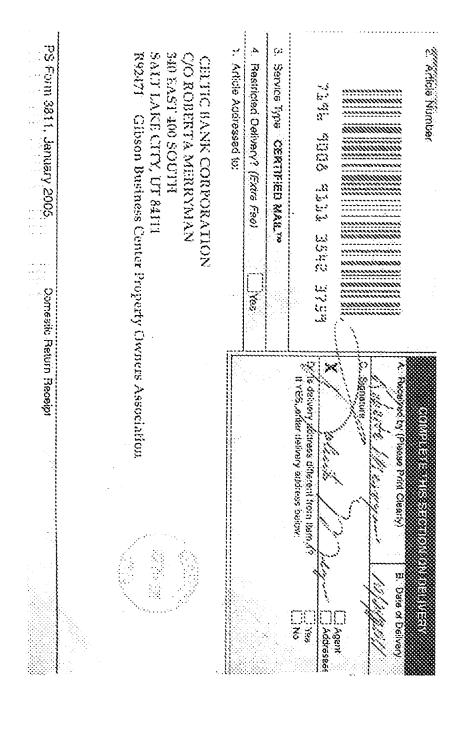

Mar West Real Estate, Inc.

Association:

Gibson Business Center Property Owners Association

Property Address: 181 N Gibson Rd, Henderson NV 89014

Owners:

TRUSTEE CLARK COUNTY TREASURER C/O GIBSON ROAD LLC; LAURA B. FITZPATRICK, THE TREASURER OF CLARK COUNTY AS TRUSTEE; Gibson Road LLC; Gibson Road LLC; SILVER STATE BANK; CELTIC BANK CORPORATION; LAURA B. FITZPATRICK, THE TREASURER OF CLARK COUNTY OF TRUSTEE; LAURA B. FITZPATRICK, THE TREASURER OF CLARK COUNTY OF TRUSTEE; GIBSON