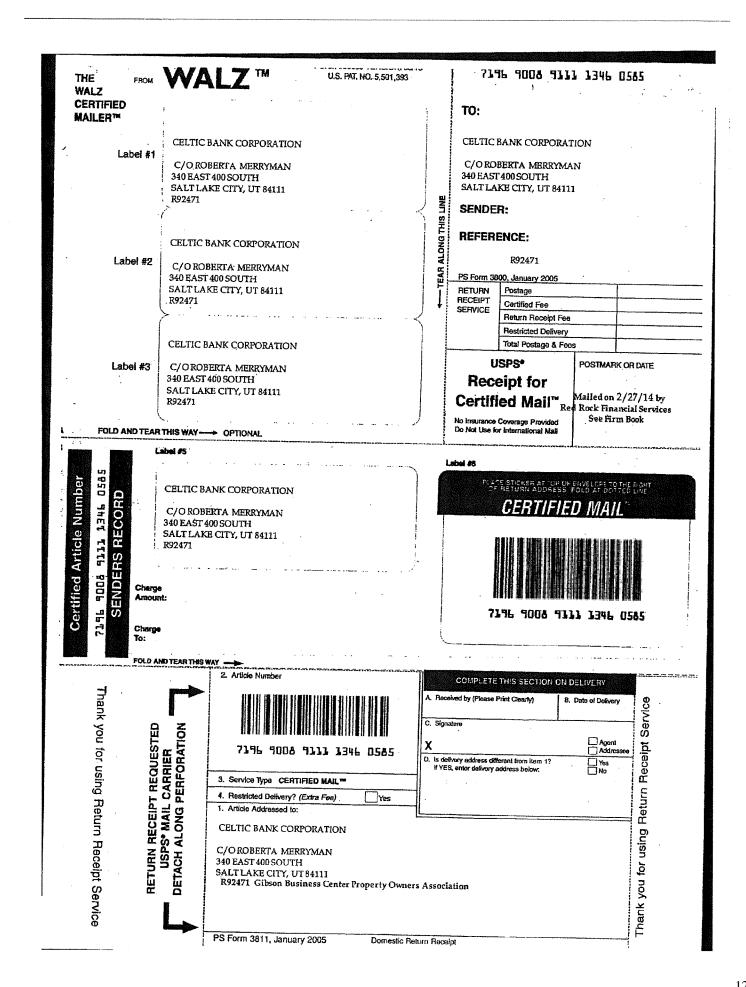

1 North Gibson Road, Henderson NV 89014.

I declare under penalty of perjury under the law of the State of Nevada that the foregoing is true and correct.

Dated 2/27/2014

Nevada Legal Support Services LLC

James Vignale Sr.

930 S. 4th Street, Suite 200

Las Vegas, NV 89101

(702) 382-2747

NV License #1711

NVLSS ID# 476361 36 COUNTY OF SERVICE: CLARK SERVER: James Vignale Sr. RED ROCK FINANCIAL SERVICES







Photos taken by: James Vignale Sr. County: CLARK 36 Photo Date: 2/27/2014 Time: 2:03 PM NLN ID# 476361 Page 1 of 1 Primary Borrower: Gibson Road, LLC Property Address: 181 North Gibson Road, Henderson NV 89014

Nevada Legal Support Services LLC 930 S. 4th Street, Suite 200 Las Vegas, NV 89101 (702) 382-2747 NV. Lic. #1711

Priority Posting & Publishing Order # P1084648 TS#R92471



### Christie Marling

From:

Christie Marling

Sent:

Friday, March 21, 2014 11:08 AM

To:

Stephanie Jones (sjones@marwestcommercial.com)

Cc:

Anna Romero; Rhonda Leavitt (RLeavitt@rrfs.com)

Subject:

Sale Results - 181 N Gibson Rd

Importance:

High

Good Morning,

As instructed, the property referenced above was taken to auction today 03/21/2014 for unpaid association assessments, the opening bid was \$14,330.97 (Fines of \$0.00 were not included as they can't be taken to foreclosure). The property sold to a 3<sup>rd</sup> party bidder for \$30,000.00. The Association will be paid in full as of today for assessments, late fees and interest, if any. Any excess funds will be disbursed to any other lienholders or what is required by law.

3<sup>rd</sup> party bidder was Vegas United In