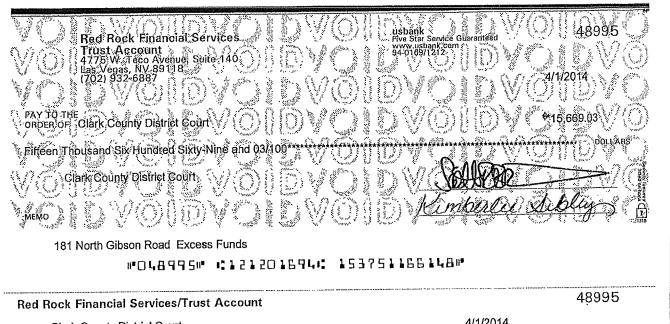

| 34.08         | 34.08    |          | 34.08    |
| 4/2/2014 | Bill | R807106   | 40.00         | 40,00    |          | 40.00    |
| 4/2/2014 | Bill | R819961   | 600.42        | 600.42   |          | 600.42   |
| 4/2/2014 | Bill | R795644   | 120.00        | 120.00   |          | 120.00   |
| 4/2/2014 | Bill | R820021   | 1,084.70      | 1,084.70 |          | 1,084.70 |
| 4/2/2014 | Bill | R808795   | 75.00         | 75.00    |          | 75.00    |
| 4/2/2014 | Bill | R77902    | 408.00        | 408.00   |          | 408.00   |
| 4/2/2014 | Bill | R92471    | 2,409.63      | 2,409.63 |          | 2,409.63 |
| 4/2/2014 | Bill | R810615   | 2,354.62      | 2,354.62 |          | 2,354.62 |
| 4/2/2014 | Bill | R80509    | 932.61        | 932.61   |          | 932.61   |

Paid To: RRFS

23



|                  | County         | District Court              | 0.1.1             | 1                | Balance Due              | 4/1/2014<br>Discount | Payment                |
|------------------|----------------|-----------------------------|-------------------|------------------|--------------------------|----------------------|------------------------|
| Date<br>1/2/2014 | Type<br>Bill   | Reference<br>R92471         | Origina<br>15,6   | 69.03            | 15,669:03                | Check Amount         | 15,669.03<br>15,669.03 |
|                  |                |                             |                   |                  |                          |                      |                        |
|                  |                |                             |