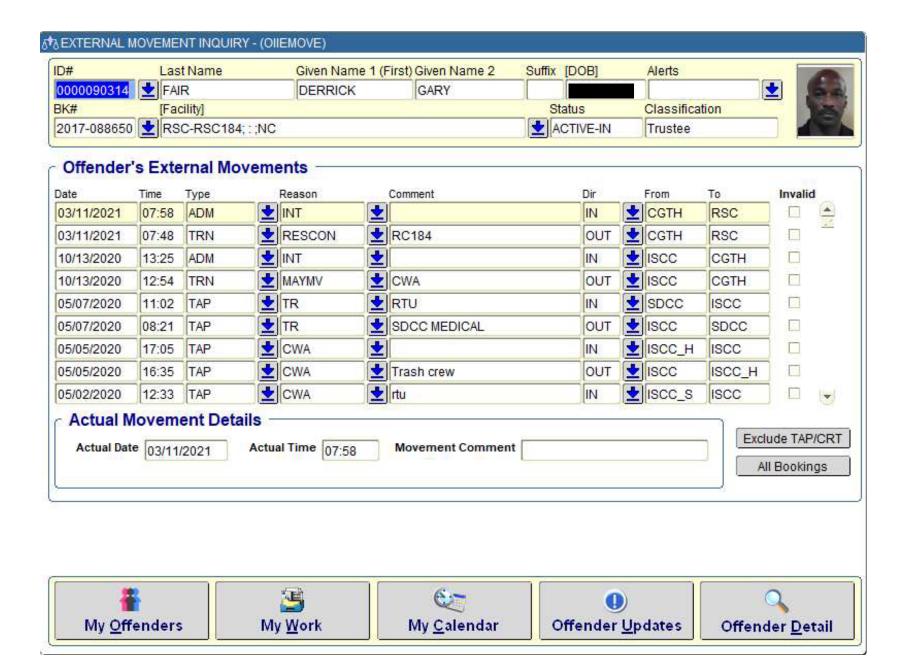

Appellant Gary Derrick Fair a/k/a Derrick Gary Fair is currently in residential

confinement under the supervision of the Nevada Department of Corrections. Exhibit

1, *Inmate Search*. He has been in this placement since March 11, 2021. Exhibit 2,

External Movement History.

Fair has not appeared before the Nevada Board of Parole Commissioners. He is

expected to become eligible for a parole hearing in April 2022. Exhibit 3, Offender

Legal Orders (Parole Eligibility Date reflected as "PED"). Fair is expected to remain

# EXHIBIT 2

External Movement History