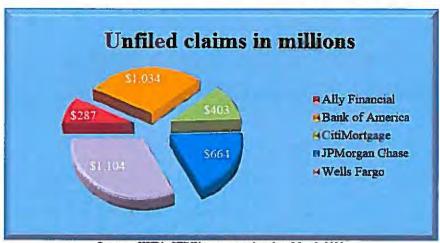

are able to do so in full compliance with applicable laws and their contractual agreements."

#### The Five Largest Mortgage Servicers Had Unfiled Claims

As of April 2012, a little over 1 month after the settlement, the five largest FHA mortgage servicers (Ally, Bank of America, CitiMortgage, Chase, and Wells Fargo) had not filed FHA insurance claims for 26,306 foreclosed-upon properties with unpaid mortgage balances of more than \$3.49 billion. According to HUD's Annual Report to Congress regarding the financial status of the FHA Mutual Mortgage Insurance Fund, as of the end of fiscal year 2011, FHA's total capital resources stood at \$33.7 billion. Of that total, \$29 billion was in its financing accounts to offset expected claims, and \$4.7 billion was in its capital reserve account.



Source - HUD's SFDW system retrieved on May 3, 2012

Chase's foreclosure processing software overrode account histories when applying claim payments, which caused the principal and interest records necessary for verifying the affidavits to display as zero.

Congressional Oversight Panel, November Oversight Report Examining the Consequences of Mortgage Irregularities for Financial Stability and Foreclosure Mitigation (November 16, 2010), available at http://cop.senate.gov/documents/cop-111610-report.pdf (submitted under section 125(b)(1) of Title 1 of the Emergency Economic Stabilization Act of 2008, Pub. L. No. 110-343).

Using HUD's December 2011 estimated loss severity rate of 66 percent on the resale of foreclosed-upon properties, <sup>35</sup> the insurance fund may be reduced by as