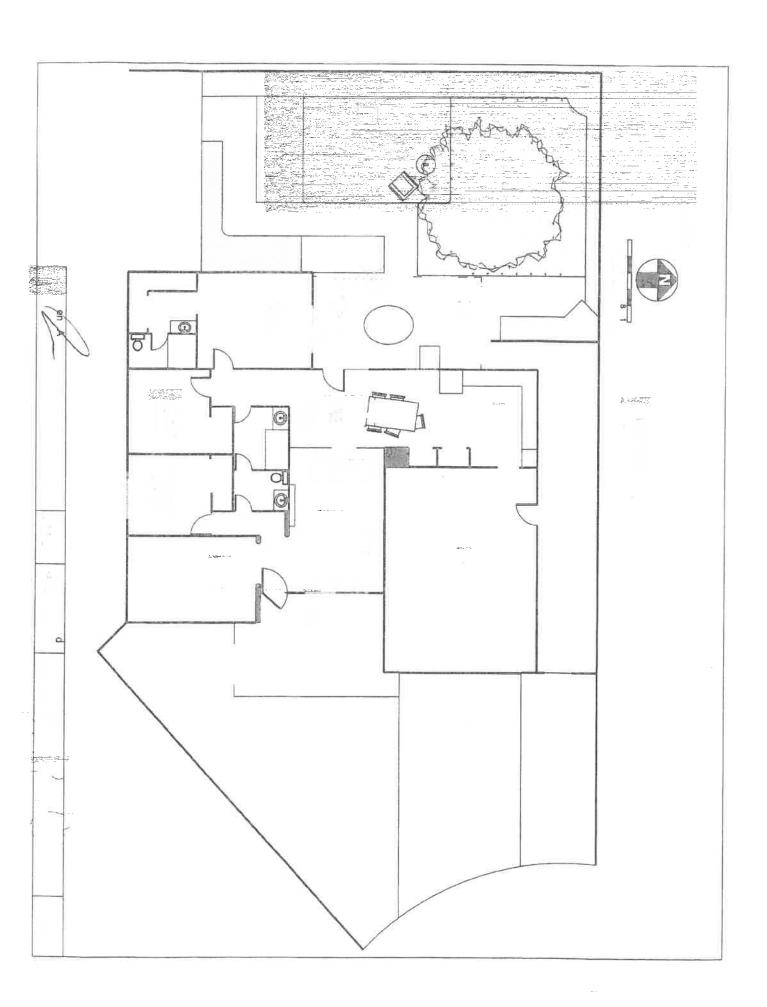

inuing Defendant's Discovery Motion to allow Mr. Mueller to file supplemental points and authorities in compliance with the Court's discovery protocol. That supplemental motion was due by 5/18/17. As of 5/24/17, the Court is still not in receipt of any supplemental motion. Accordingly, COURT ORDERED the 5/30/17 hearing is hereby VACATED.

CLERK'S NOTE: A copy of the foregoing minute order has been distributed through the Attorney Folders located at the Regional Justice Center of: Craig Mueller Esq. (Mueller Hinds & Associates) and the Clark County District Attorney. (5-25-17 ks)

PRINT DATE: 05/25/2017 Page 1 of 1 Minutes Date: May 25, 2017





April 05, 2018 09:00 AM Defendant's Motion for Additional Discovery

HEARD BY: COURTROOM:

COURT CLERK:

RECORDER: REPORTER:

PARTIES PRESENT:















| 4.=                           |      |                                        | *94           |                 | erast. IF          | B Dist