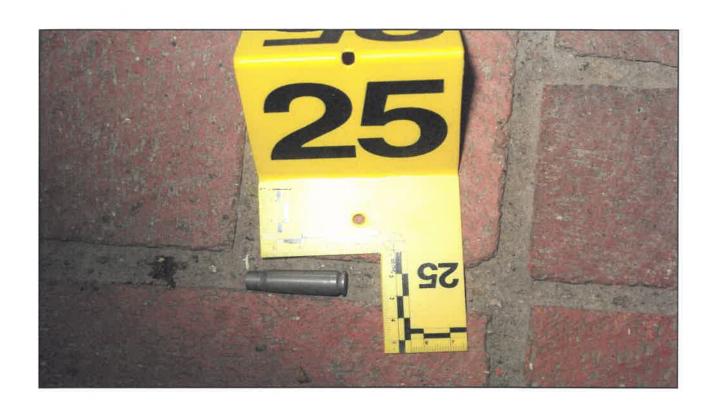

## SHOOTING STAR FIREWORKS EXPLODING













Trner and H d n
kn me ne
h me







sanding by h window" when h sar d

























## GUILTY OF ALL 5 CHARGES

| 1        |                                                                                        |                                                                                       |
|----------|----------------------------------------------------------------------------------------|---------------------------------------------------------------------------------------|
| 2        | IN THE SUPREME COURT (                                                                 | OF THE STATE OF NEVADA                                                                |
| 3        |