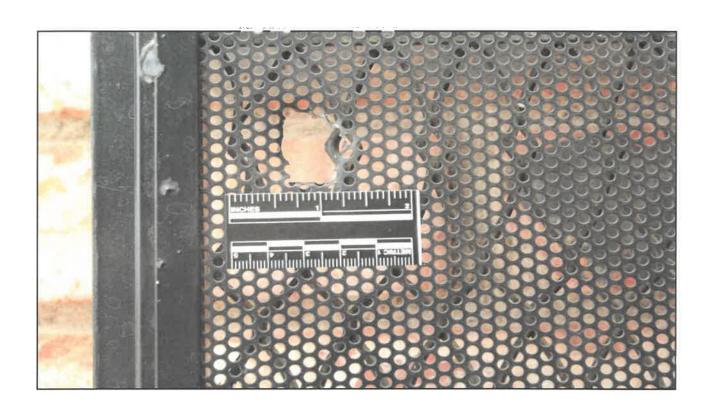

## SHOOTING STAR FIREWORKS EXPLODING

Trner and H d n
kn me ne
h me

sanding by h window" when h sar d