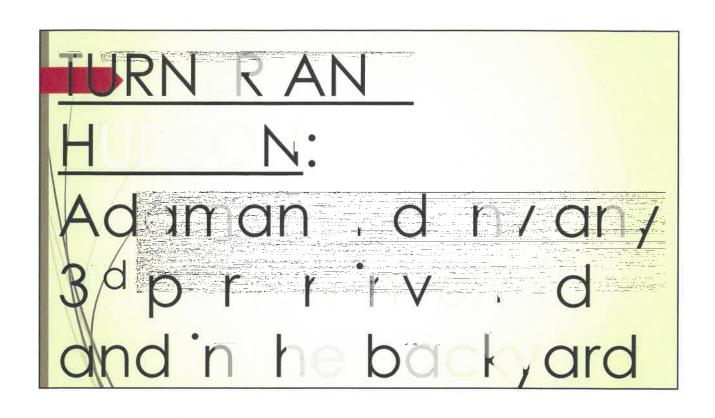

## SHOOTING STAR FIREWORKS EXPLODING













Trner and H d n
kn me ne
h me







sanding by h window" when h sar d

























## GUILTY OF ALL 5 CHARGES

| 1        |                                                                                        |                                                                                       |
|----------|----------------------------------------------------------------------------------------|---------------------------------------------------------------------------------------|
| 2        | IN THE SUPREME COURT (                                                                 | OF THE STATE OF NEVADA                                                                |
| 3        |                                                                                        |