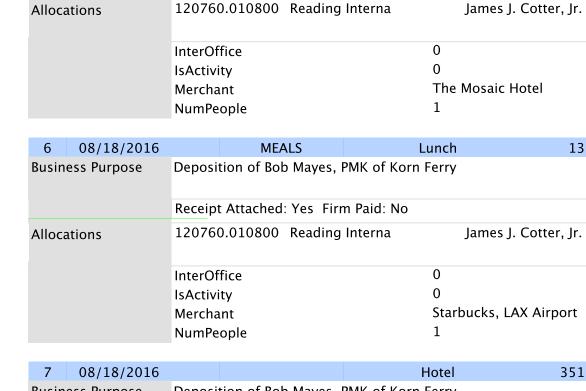

at  | e           |          | 08               | 8/18/2016 |             |            |
|        |               | Hotel   |             |          | 0                | her       |             |            |
|        |               | StartDa | te          |          | 08               | 8/17/2016 |             |            |
|        | 7.1 08/18     | 3/2016  | TRA         | /        | Lodg             | ing       | 328.80 USD  | 328.80 USD |
|        | Business Purp | ose D   | eposition o | of Bob M | layes, PMK of Ko | rn Ferry  |             |            |
|        |               | F       | irm Paid: N | 0        |                  |           |             |            |

# Travel to LA August 17-18, 2016

Disb Amt

19.26 USD

Pay Me Amt

19.26 USD

19.26 USD

Type

0

Breakfast



**Expense Details** 

**Expense Report** 

Date

ltem

Page 3 of 4

# JA9936

| Expense Report |  |  |
|----------------|--|--|

# Travel to LA August 17-18, 2016

| ltem | Date             | Alert   | Cost Code                                   | Туре                | Disb An                                | nt Pay Me Amt |
|------|------------------|---------|---------------------------------------------|---------------------|----------------------------------------|---------------|
|      | 7.1 08/2         | 18/2016 | TRAV                                        | Lodging             | 328.80 US                              | D 328.80 USD  |
|      | Allocations      |         | 120760.010800                               | Reading Interna     | James J. Cotter, Jr.