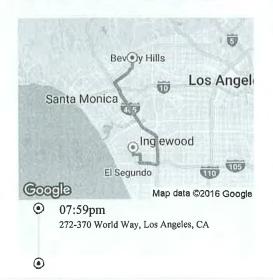

| 0                                      |               |
|      |                  | I       | sActivity                                   |                     | 0                                      |               |

# Expense Details

## Heilich, Joyce (Secy-LV-LT)

From: Sent: To: Subject: Kara Hendricks <hendrickskara@hotmail.com> Wednesday, August 17, 2016 8:52 PM Heilich, Joyce (Secy-LV-LT) Fwd: Your Wednesday evening trip with Uber

**Categories:** 

MAROON

#### From airport to hotel, plus \$4 tip.

Sent from my iPhone

Begin forwarded message:

From: Uber Receipts <<u>uber.us@uber.com</u>> Date: August 17, 2016 at 8:32:28 PM PDT To: <u>hendrickskara@hotmail.com</u> Subject: Your Wednesday evening trip with Uber

AUGUST 17, 2016

Thanks for choosing Uber, Kara

# \$24.13



| FARE BREAKDOWN |       |
|----------------|-------|
| Base Fare      | 0.00  |
| Distance       | 13.66 |
| Time           | 4.82  |

1

| 08:31pm<br>126-132 S Spalding Dr, S            | Beverly Hills, CA                                                    | Subtotal<br>Booking                            | \$18.48          |
|------------------------------------------------|----------------------------------------------------------------------|------------------------------------------------|------------------|
| uberX 15.18                                    | 00:32:07                                                             |                                                |                  |
|                                                |