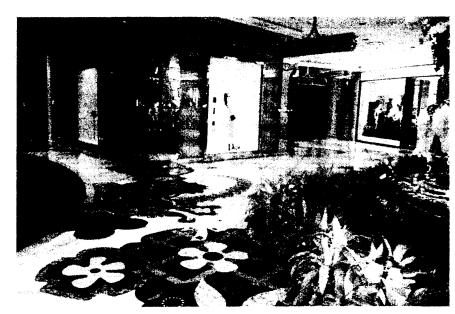

- 6. That on or about February 8, 2010, Plaintiff YVONNE O'CONNELL was and had been a healthy, extremely coordinated woman who exercised daily and swing-danced four to six hours a week.
- 7. Plaintiff YVONNE O'CONNELL started her usual routine of eating at WYNN'S buffet and then going out of her way to walk through WYNN'S "special use" walkway through the indoor gardens and under the trees to see the beautiful multi-colored, patterned tile floor before walking on the Strip.
- 8. That at such time and place, on or about February 8, 2010, at approximately 2 p.m., Plaintiff YVONNE O'CONNELL was within Defendant WYNN'S business and premises as an invited guest. She had a slip and fall incident suddenly and without warning, causing her to sustain severe and permanent injuries and damages thereby. She was looking at the multi-colored, patterned tile floor as she was approaching the right corner at the end of the "special use" walkway through the indoor gardens by the South Entrance. Suddenly and without warning her right foot slipped on liquid that she could not see. Then she was trying as hard as she could to avoid stepping on the liquid with the next step. She still could not see the liquid because of the multi-colored, patterned tile floor, the design and colors, the shadows on that floor cast by the overhead trees and darkness under the trees, so her left foot slipped on the liquid. Then she believes that her right foot hit the substance again as her entire body fell back violently to the floor, her body twisting to the right, with her right gluteal and right leg striking the raised planter divider so hard that she had bruises the triangular shape of that divider. Her right shoulder was partly on the plants so she believed that she had slipped on water. She could not get up and was in excruciating pain, dazed and afraid.

24. On or about February 8, 2010, and at all times relevant hereto, Defendants WYNN RESORTS, LIMITED, D/B/A/ WYNN LAS VEGAS, ROE BUSINESS ENTITIES I through V, DOES I through V, and/or its owners, distributors, marketers, designers, architects, engineers, employers, employees, agents contractors or other, and each of them, through their actions and/or omissions, negligently caused an unreasonably dangerous condition to exist. WYNN created a "special use" walkway through the indoor gardens, under the trees and with a multi-colored, patterned tile floor, designed specifically to attract its patrons to walk through, view and enjoy it. The walkway is dark, the tile floor is covered with shadows cast by the trees, it is next to impossible and/or extremely difficult to see liquid on the multi-colored, patterned tile floor, and because of the design and colors, and especially because it was placed in that dark. shadowy area, and that floor is especially slippery when wet. That "special use" walkway created a "recurrent" or "continuous risk" or condition on the premises. WYNN created the said dangerous conditions and failed to maintain and warn of said conditions.

- 25. The Defendants created the said "special use", "continuous risk" walkway with the dangerous conditions as described in paragraph 24 and failed to warn that their "special use" walkway was dark, had a multi-colored, patterned tile floor that was covered with shadows cast by the trees and any substances on that floor would be next to impossible and/or extremely difficult to see and therefore, "enter at your own risk".
- 26. The Defendants created the said "special use", "continuous risk" walkway with the dangerous conditions as described in paragraph 24. Then the Defendants made that "special use", "continuous risk" walkway even more dangerous by allowing a slippery substance to come into contact with and remain on at least a seven-foot part of the slippery tile floor, placed by their planter, for such a long time as to allow at least a three-foot part of it to almost dry, become sticky and accumulate footprints. The