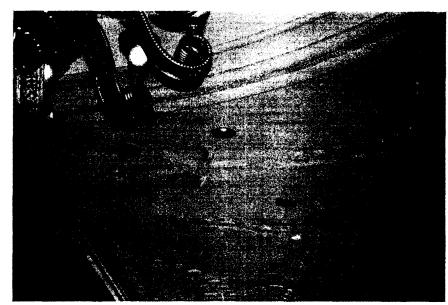

- 6. That on or about February 8, 2010, Plaintiff YVONNE O'CONNELL was and had been a healthy, extremely coordinated woman who exercised daily and swing-danced four to six hours a week.
- 7. Plaintiff YVONNE O'CONNELL started her usual routine of eating at WYNN'S buffet and then going out of her way to walk through WYNN'S "special use" walkway through the indoor gardens and under the trees to see the beautiful multi-colored, patterned tile floor before walking on the Strip.
- 8. That at such time and place, on or about February 8, 2010, at approximately 2 p.m., Plaintiff YVONNE O'CONNELL was within Defendant WYNN'S business and premises as an invited guest. She had a slip and fall incident suddenly and without warning, causing her to sustain severe and permanent injuries and damages thereby. She was looking at the multi-colored, patterned tile floor as she was approaching the right corner at the end of the "special use" walkway through the indoor gardens by the South Entrance. Suddenly and without warning her right foot slipped on liquid that she could not see. Then she was trying as hard as she could to avoid stepping on the liquid with the next step. She still could not see the liquid because of the multi-colored, patterned tile floor, the design and colors, the shadows on that floor cast by the overhead trees and darkness under the trees, so her left foot slipped on the liquid. Then she believes that her right foot hit the substance again as her entire body fell back violently to the floor, her body twisting to the right, with her right gluteal and right leg striking the raised planter divider so hard that she had bruises the triangular shape of that divider. Her right shoulder was partly on the plants so she believed that she had slipped on water. She could not get up and was in excruciating pain, dazed and afraid.

1.

- 9. Tourists picked up Plaintiff YVONNE O'CONNELL and left her standing in the open, lighted area around the diagonal corner from where she started her slip and fall. She looked down at the plain, light-colored floor and saw that she was standing on a slightly colored sticky substance with many footprints on it that extended at least three feet to her right. There were no caution signs and no employees cleaning up the spill.
- 10. WYNN'S male porter, who was pushing a large machine and coming from Plaintiff YVONNE O'CONNELL'S left, immediately went to her, apologized and said that he saw everything. He noted that there was liquid on the floor. He moved his machine around the diagonal corner and placed it more than four feet away to the left of Plaintiff YVONNE O'CONNELL and behind her and at the end of the liquid where she started her slip and fall. She was standing at the other end of the spill.
- 11. Plaintiff YVONNE O'CONNELL started her slip and fall in the "special use" walkway through the gardens and under the trees. She was left standing around the diagonal corner in the lighted open area. The spill was in the "special use" walkway and wrapped around the diagonal-shaped corner. The entire spill covered more than a seven-foot area. The spill had been left by the planter for such a long time that a three-foot part of it had already almost dried, become sticky and accumulated many footprints.
- 12. As WYNN'S porter was positioning his machine, a short cleaning lady came from Plaintiff YVONNE O'CONNELL'S right and hurriedly mopped the liquid between Plaintiff YVONNE O'CONNELL and the porter.
- 13. As the cleaning lady was finishing mopping the liquid, WYNN'S female employee, who was in a dark uniform/suit, came and called security. Plaintiff YVONNE O'CONNELL told her that the cleaning lady already mopped up the liquid, except for the part that she was standing on. WYNN'S employee saw that Plaintiff YVONNE O'CONNELL was standing on a sticky substance with many footprints on it.

24. On or about February 8, 2010, and at all times relevant hereto, Defendants WYNN RESORTS, LIMITED, D/B/A/ WYNN LAS VEGAS, ROE BUSINESS ENTITIES I through V, DOES I through V, and/or its owners, distributors, marketers, designers, architects, engineers, employers, employees, agents contractors or other, and each of them, through their actions and/or omissions, negligently caused an unreasonably dangerous condition to exist. WYNN created a "special use" walkway through the indoor gardens, under the trees and with a multi-colored, patterned tile floor, designed specifically to attract its patrons to walk through, view and enjoy it. The walkway is dark, the tile floor is covered with shadows cast by the trees, it is next to impossible and/or extremely difficult to see liquid on the multi-colored, patterned tile floor, and because of the design and colors, and especially because it was placed in that dark. shadowy area, and that floor is especially slippery when wet. That "special use" walkway created a "recurrent" or "continuous risk" or condition on the premises. WYNN created the said dangerous conditions and failed to maintain and warn of said conditions.