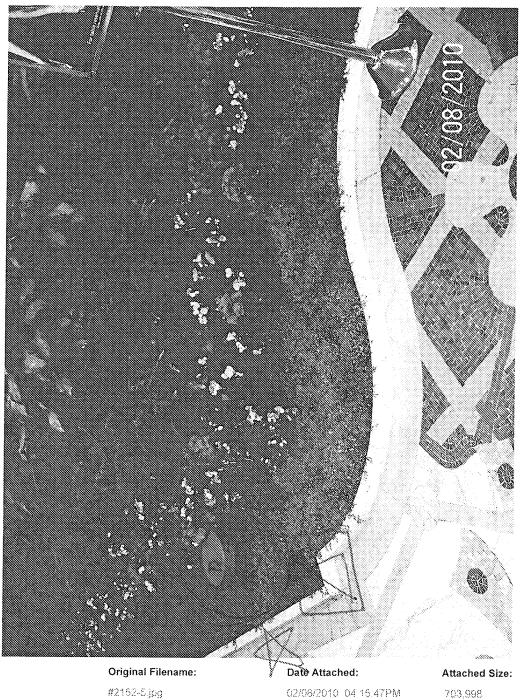

- 6. That on or about February 8, 2010, Plaintiff YVONNE O'CONNELL was and had been a healthy, extremely coordinated woman who exercised daily and swing-danced four to six hours a week.
- 7. Plaintiff YVONNE O'CONNELL started her usual routine of eating at WYNN'S buffet and then going out of her way to walk through WYNN'S "special use" walkway through the indoor gardens and under the trees to see the beautiful multi-colored, patterned tile floor before walking on the Strip.
- 8. That at such time and place, on or about February 8, 2010, at approximately 2 p.m., Plaintiff YVONNE O'CONNELL was within Defendant WYNN'S business and premises as an invited guest. She had a slip and fall incident suddenly and without warning, causing her to sustain severe and permanent injuries and damages thereby. She was looking at the multi-colored, patterned tile floor as she was approaching the right corner at the end of the "special use" walkway through the indoor gardens by the South Entrance. Suddenly and without warning her right foot slipped on liquid that she could not see. Then she was trying as hard as she could to avoid stepping on the liquid with the next step. She still could not see the liquid because of the multi-colored, patterned tile floor, the design and colors, the shadows on that floor cast by the overhead trees and darkness under the trees, so her left foot slipped on the liquid. Then she believes that her right foot hit the substance again as her entire body fell back violently to the floor, her body twisting to the right, with her right gluteal and right leg striking the raised planter divider so hard that she had bruises the triangular shape of that divider. Her right shoulder was partly on the plants so she believed that she had slipped on water. She could not get up and was in excruciating pain, dazed and afraid.

1.

- 9. Tourists picked up Plaintiff YVONNE O'CONNELL and left her standing in the open, lighted area around the diagonal corner from where she started her slip and fall. She looked down at the plain, light-colored floor and saw that she was standing on a slightly colored sticky substance with many footprints on it that extended at least three feet to her right. There were no caution signs and no employees cleaning up the spill.
- 10. WYNN'S male porter, who was pushing a large machine and coming from Plaintiff YVONNE O'CONNELL'S left, immediately went to her, apologized and said that he saw everything. He noted that there was liquid on the floor. He moved his machine around the diagonal corner and placed it more than four feet away to the left of Plaintiff YVONNE O'CONNELL and behind her and at the end of the liquid where she started her slip and fall. She was standing at the other end of the spill.
- 11. Plaintiff YVONNE O'CONNELL started her slip and fall in the "special use" walkway through the gardens and under the trees. She was left standing around the diagonal corner in the lighted open area. The spill was in the "special use" walkway and wrapped around the diagonal-shaped corner. The entire spill covered more than a seven-foot area. The spill had been left by the planter for such a long time that a three-foot part of it had already almost dried, become sticky and accumulated many footprints.
- 12. As WYNN'S porter was positioning his machine, a short cleaning lady came from Plaintiff YVONNE O'CONNELL'S right and hurriedly mopped the liquid between Plaintiff YVONNE O'CONNELL and the porter.
- 13. As the cleaning lady was finishing mopping the liquid, WYNN'S female employee, who was in a dark uniform/suit, came and called security. Plaintiff YVONNE O'CONNELL told her that the cleaning lady already mopped up the liquid, except for the part that she was standing on. WYNN'S employee saw that Plaintiff YVONNE O'CONNELL was standing on a sticky substance with many footprints on it.

24. On or about February 8, 2010, and at all times relevant hereto, Defendants WYNN RESORTS, LIMITED, D/B/A/ WYNN LAS VEGAS, ROE BUSINESS ENTITIES I through V, DOES I through V, and/or its owners, distributors, marketers, designers, architects, engineers, employers, employees, agents contractors or other, and each of them, through their actions and/or omissions, negligently caused an unreasonably dangerous condition to exist. WYNN created a "special use" walkway through the indoor gardens, under the trees and with a multi-colored, patterned tile floor, designed specifically to attract its patrons to walk through, view and enjoy it. The walkway is dark, the tile floor is covered with shadows cast by the trees, it is next to impossible and/or extremely difficult to see liquid on the multi-colored, patterned tile floor, and because of the design and colors, and especially because it was placed in that dark. shadowy area, and that floor is especially slippery when wet. That "special use" walkway created a "recurrent" or "continuous risk" or condition on the premises. WYNN created the said dangerous conditions and failed to maintain and warn of said conditions.