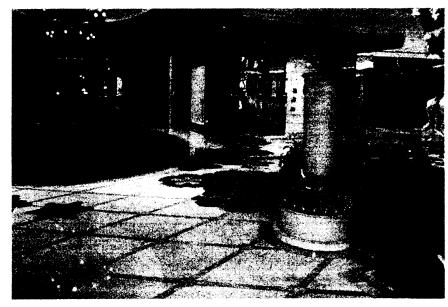

- 6. That on or about February 8, 2010, Plaintiff YVONNE O'CONNELL was and had been a healthy, extremely coordinated woman who exercised daily and swing-danced four to six hours a week.
- 7. Plaintiff YVONNE O'CONNELL started her usual routine of eating at WYNN'S buffet and then going out of her way to walk through WYNN'S "special use" walkway through the indoor gardens and under the trees to see the beautiful multi-colored, patterned tile floor before walking on the Strip.
- 8. That at such time and place, on or about February 8, 2010, at approximately 2 p.m., Plaintiff YVONNE O'CONNELL was within Defendant WYNN'S business and premises as an invited guest. She had a slip and fall incident suddenly and without warning, causing her to sustain severe and permanent injuries and damages thereby. She was looking at the multi-colored, patterned tile floor as she was approaching the right corner at the end of the "special use" walkway through the indoor gardens by the South Entrance. Suddenly and without warning her right foot slipped on liquid that she could not see. Then she was trying as hard as she could to avoid stepping on the liquid with the next step. She still could not see the liquid because of the multi-colored, patterned tile floor, the design and colors, the shadows on that floor cast by the overhead trees and darkness under the trees, so her left foot slipped on the liquid. Then she believes that her right foot hit the substance again as her entire body fell back violently to the floor, her body twisting to the right, with her right gluteal and right leg striking the raised planter divider so hard that she had bruises the triangular shape of that divider. Her right shoulder was partly on the plants so she believed that she had slipped on water. She could not get up and was in excruciating pain, dazed and afraid.

24. On or about February 8, 2010, and at all times relevant hereto, Defendants WYNN RESORTS, LIMITED, D/B/A/ WYNN LAS VEGAS, ROE BUSINESS ENTITIES I through V, DOES I through V, and/or its owners, distributors, marketers, designers, architects, engineers, employers, employees, agents contractors or other, and each of them, through their actions and/or omissions, negligently caused an unreasonably dangerous condition to exist. WYNN created a "special use" walkway through the indoor gardens, under the trees and with a multi-colored, patterned tile floor, designed specifically to attract its patrons to walk through, view and enjoy it. The walkway is dark, the tile floor is covered with shadows cast by the trees, it is next to impossible and/or extremely difficult to see liquid on the multi-colored, patterned tile floor, and because of the design and colors, and especially because it was placed in that dark. shadowy area, and that floor is especially slippery when wet. That "special use" walkway created a "recurrent" or "continuous risk" or condition on the premises. WYNN created the said dangerous conditions and failed to maintain and warn of said conditions.

- 25. The Defendants created the said "special use", "continuous risk" walkway with the dangerous conditions as described in paragraph 24 and failed to warn that their "special use" walkway was dark, had a multi-colored, patterned tile floor that was covered with shadows cast by the trees and any substances on that floor would be next to impossible and/or extremely difficult to see and therefore, "enter at your own risk".
- 26. The Defendants created the said "special use", "continuous risk" walkway with the dangerous conditions as described in paragraph 24. Then the Defendants made that "special use", "continuous risk" walkway even more dangerous by allowing a slippery substance to come into contact with and remain on at least a seven-foot part of the slippery tile floor, placed by their planter, for such a long time as to allow at least a three-foot part of it to almost dry, become sticky and accumulate footprints. The