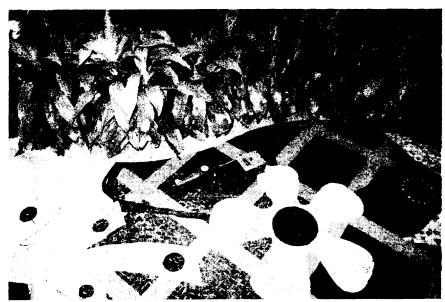

- 6. That on or about February 8, 2010, Plaintiff YVONNE O'CONNELL was and had been a healthy, extremely coordinated woman who exercised daily and swing-danced four to six hours a week.
- 7. Plaintiff YVONNE O'CONNELL started her usual routine of eating at WYNN'S buffet and then going out of her way to walk through WYNN'S "special use" walkway through the indoor gardens and under the trees to see the beautiful multi-colored, patterned tile floor before walking on the Strip.
- 8. That at such time and place, on or about February 8, 2010, at approximately 2 p.m., Plaintiff YVONNE O'CONNELL was within Defendant WYNN'S business and premises as an invited guest. She had a slip and fall incident suddenly and without warning, causing her to sustain severe and permanent injuries and damages thereby. She was looking at the multi-colored, patterned tile floor as she was approaching the right corner at the end of the "special use" walkway through the indoor gardens by the South Entrance. Suddenly and without warning her right foot slipped on liquid that she could not see. Then she was trying as hard as she could to avoid stepping on the liquid with the next step. She still could not see the liquid because of the multi-colored, patterned tile floor, the design and colors, the shadows on that floor cast by the overhead trees and darkness under the trees, so her left foot slipped on the liquid. Then she believes that her right foot hit the substance again as her entire body fell back violently to the floor, her body twisting to the right, with her right gluteal and right leg striking the raised planter divider so hard that she had bruises the triangular shape of that divider. Her right shoulder was partly on the plants so she believed that she had slipped on water. She could not get up and was in excruciating pain, dazed and afraid.

1.

- 9. Tourists picked up Plaintiff YVONNE O'CONNELL and left her standing in the open, lighted area around the diagonal corner from where she started her slip and fall. She looked down at the plain, light-colored floor and saw that she was standing on a slightly colored sticky substance with many footprints on it that extended at least three feet to her right. There were no caution signs and no employees cleaning up the spill.
- 10. WYNN'S male porter, who was pushing a large machine and coming from Plaintiff YVONNE O'CONNELL'S left, immediately went to her, apologized and said that he saw everything. He noted that there was liquid on the floor. He moved his machine around the diagonal corner and placed it more than four feet away to the left of Plaintiff YVONNE O'CONNELL and behind her and at the end of the liquid where she started her slip and fall. She was standing at the other end of the spill.
- 11. Plaintiff YVONNE O'CONNELL started her slip and fall in the "special use" walkway through the gardens and under the trees. She was left standing around the diagonal corner in the lighted open area. The spill was in the "special use" walkway and wrapped around the diagonal-shaped corner. The entire spill covered more than a seven-foot area. The spill had been left by the planter for such a long time that a three-foot part of it had already almost dried, become sticky and accumulated many footprints.
- 12. As WYNN'S porter was positioning his machine, a short cleaning lady came from Plaintiff YVONNE O'CONNELL'S right and hurriedly mopped the liquid between Plaintiff YVONNE O'CONNELL and the porter.
- 13. As the cleaning lady was finishing mopping the liquid, WYNN'S female employee, who was in a dark uniform/suit, came and called security. Plaintiff YVONNE O'CONNELL told her that the cleaning lady already mopped up the liquid, except for the part that she was standing on. WYNN'S employee saw that Plaintiff YVONNE O'CONNELL was standing on a sticky substance with many footprints on it.