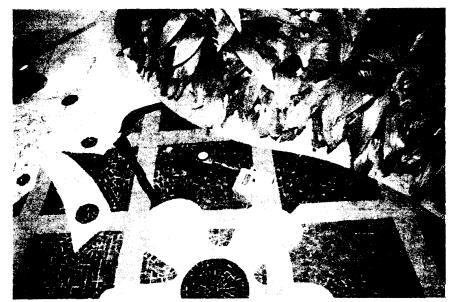

- 6. That on or about February 8, 2010, Plaintiff YVONNE O'CONNELL was and had been a healthy, extremely coordinated woman who exercised daily and swing-danced four to six hours a week.
- 7. Plaintiff YVONNE O'CONNELL started her usual routine of eating at WYNN'S buffet and then going out of her way to walk through WYNN'S "special use" walkway through the indoor gardens and under the trees to see the beautiful multi-colored, patterned tile floor before walking on the Strip.
- 8. That at such time and place, on or about February 8, 2010, at approximately 2 p.m., Plaintiff YVONNE O'CONNELL was within Defendant WYNN'S business and premises as an invited guest. She had a slip and fall incident suddenly and without warning, causing her to sustain severe and permanent injuries and damages thereby. She was looking at the multi-colored, patterned tile floor as she was approaching the right corner at the end of the "special use" walkway through the indoor gardens by the South Entrance. Suddenly and without warning her right foot slipped on liquid that she could not see. Then she was trying as hard as she could to avoid stepping on the liquid with the next step. She still could not see the liquid because of the multi-colored, patterned tile floor, the design and colors, the shadows on that floor cast by the overhead trees and darkness under the trees, so her left foot slipped on the liquid. Then she believes that her right foot hit the substance again as her entire body fell back violently to the floor, her body twisting to the right, with her right gluteal and right leg striking the raised planter divider so hard that she had bruises the triangular shape of that divider. Her right shoulder was partly on the plants so she believed that she had slipped on water. She could not get up and was in excruciating pain, dazed and afraid.

1.

- 9. Tourists picked up Plaintiff YVONNE O'CONNELL and left her standing in the open, lighted area around the diagonal corner from where she started her slip and fall. She looked down at the plain, light-colored floor and saw that she was standing on a slightly colored sticky substance with many footprints on it that extended at least three feet to her right. There were no caution signs and no employees cleaning up the spill.
- 10. WYNN'S male porter, who was pushing a large machine and coming from Plaintiff YVONNE O'CONNELL'S left, immediately went to her, apologized and said that he saw everything. He noted that there was liquid on the floor. He moved his machine around the diagonal corner and placed it more than four feet away to the left of Plaintiff YVONNE O'CONNELL and behind her and at the end of the liquid where she started her slip and fall. She was standing at the other end of the spill.
- 11. Plaintiff YVONNE O'CONNELL started her slip and fall in the "special use" walkway through the gardens and under the trees. She was left standing around the diagonal corner in the lighted open area. The spill was in the "special use" walkway and wrapped around the diagonal-shaped corner. The entire spill covered more than a seven-foot area. The spill had been left by the planter for such a long time that a three-foot part of it had already almost dried, become sticky and accumulated many footprints.
- 12. As WYNN'S porter was positioning his machine, a short cleaning lady came from Plaintiff YVONNE O'CONNELL'S right and hurriedly mopped the liquid between Plaintiff YVONNE O'CONNELL and the porter.
- 13. As the cleaning lady was finishing mopping the liquid, WYNN'S female employee, who was in a dark uniform/suit, came and called security. Plaintiff YVONNE O'CONNELL told her that the cleaning lady already mopped up the liquid, except for the part that she was standing on. WYNN'S employee saw that Plaintiff YVONNE O'CONNELL was standing on a sticky substance with many footprints on it.