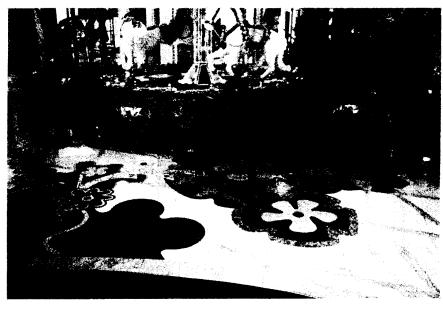

- 6. That on or about February 8, 2010, Plaintiff YVONNE O'CONNELL was and had been a healthy, extremely coordinated woman who exercised daily and swing-danced four to six hours a week.
- 7. Plaintiff YVONNE O'CONNELL started her usual routine of eating at WYNN'S buffet and then going out of her way to walk through WYNN'S "special use" walkway through the indoor gardens and under the trees to see the beautiful multi-colored, patterned tile floor before walking on the Strip.
- 8. That at such time and place, on or about February 8, 2010, at approximately 2 p.m., Plaintiff YVONNE O'CONNELL was within Defendant WYNN'S business and premises as an invited guest. She had a slip and fall incident suddenly and without warning, causing her to sustain severe and permanent injuries and damages thereby. She was looking at the multi-colored, patterned tile floor as she was approaching the right corner at the end of the "special use" walkway through the indoor gardens by the South Entrance. Suddenly and without warning her right foot slipped on liquid that she could not see. Then she was trying as hard as she could to avoid stepping on the liquid with the next step. She still could not see the liquid because of the multi-colored, patterned tile floor, the design and colors, the shadows on that floor cast by the overhead trees and darkness under the trees, so her left foot slipped on the liquid. Then she believes that her right foot hit the substance again as her entire body fell back violently to the floor, her body twisting to the right, with her right gluteal and right leg striking the raised planter divider so hard that she had bruises the triangular shape of that divider. Her right shoulder was partly on the plants so she believed that she had slipped on water. She could not get up and was in excruciating pain, dazed and afraid.

1.

- 9. Tourists picked up Plaintiff YVONNE O'CONNELL and left her standing in the open, lighted area around the diagonal corner from where she started her slip and fall. She looked down at the plain, light-colored floor and saw that she was standing on a slightly colored sticky substance with many footprints on it that extended at least three feet to her right. There were no caution signs and no employees cleaning up the spill.
- 10. WYNN'S male porter, who was pushing a large machine and coming from Plaintiff YVONNE O'CONNELL'S left, immediately went to her, apologized and said that he saw everything. He noted that there was liquid on the floor. He moved his machine around the diagonal corner and placed it more than four feet away to the left of Plaintiff YVONNE O'CONNELL and behind her and at the end of the liquid where she started her slip and fall. She was standing at the other end of the spill.
- 11. Plaintiff YVONNE O'CONNELL started her slip and fall in the "special use" walkway through the gardens and under the trees. She was left standing around the diagonal corner in the lighted open area. The spill was in the "special use" walkway and wrapped around the diagonal-shaped corner. The entire spill covered more than a seven-foot area. The spill had been left by the planter for such a long time that a three-foot part of it had already almost dried, become sticky and accumulated many footprints.
- 12. As WYNN'S porter was positioning his machine, a short cleaning lady came from Plaintiff YVONNE O'CONNELL'S right and hurriedly mopped the liquid between Plaintiff YVONNE O'CONNELL and the porter.
- 13. As the cleaning lady was finishing mopping the liquid, WYNN'S female employee, who was in a dark uniform/suit, came and called security. Plaintiff YVONNE O'CONNELL told her that the cleaning lady already mopped up the liquid, except for the part that she was standing on. WYNN'S employee saw that Plaintiff YVONNE O'CONNELL was standing on a sticky substance with many footprints on it.

24. On or about February 8, 2010, and at all times relevant hereto, Defendants WYNN RESORTS, LIMITED, D/B/A/ WYNN LAS VEGAS, ROE BUSINESS ENTITIES I through V, DOES I through V, and/or its owners, distributors, marketers, designers, architects, engineers, employers, employees, agents contractors or other, and each of them, through their actions and/or omissions, negligently caused an unreasonably dangerous condition to exist. WYNN created a "special use" walkway through the indoor gardens, under the trees and with a multi-colored, patterned tile floor, designed specifically to attract its patrons to walk through, view and enjoy it. The walkway is dark, the tile floor is covered with shadows cast by the trees, it is next to impossible and/or extremely difficult to see liquid on the multi-colored, patterned tile floor, and because of the design and colors, and especially because it was placed in that dark. shadowy area, and that floor is especially slippery when wet. That "special use" walkway created a "recurrent" or "continuous risk" or condition on the premises. WYNN created the said dangerous conditions and failed to maintain and warn of said conditions.