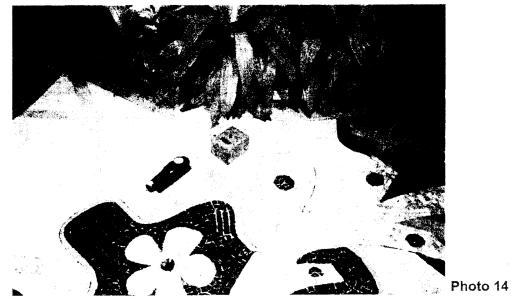

1.

- 9. Tourists picked up Plaintiff YVONNE O'CONNELL and left her standing in the open, lighted area around the diagonal corner from where she started her slip and fall. She looked down at the plain, light-colored floor and saw that she was standing on a slightly colored sticky substance with many footprints on it that extended at least three feet to her right. There were no caution signs and no employees cleaning up the spill.
- 10. WYNN'S male porter, who was pushing a large machine and coming from Plaintiff YVONNE O'CONNELL'S left, immediately went to her, apologized and said that he saw everything. He noted that there was liquid on the floor. He moved his machine around the diagonal corner and placed it more than four feet away to the left of Plaintiff YVONNE O'CONNELL and behind her and at the end of the liquid where she started her slip and fall. She was standing at the other end of the spill.
- 11. Plaintiff YVONNE O'CONNELL started her slip and fall in the "special use" walkway through the gardens and under the trees. She was left standing around the diagonal corner in the lighted open area. The spill was in the "special use" walkway and wrapped around the diagonal-shaped corner. The entire spill covered more than a seven-foot area. The spill had been left by the planter for such a long time that a three-foot part of it had already almost dried, become sticky and accumulated many footprints.
- 12. As WYNN'S porter was positioning his machine, a short cleaning lady came from Plaintiff YVONNE O'CONNELL'S right and hurriedly mopped the liquid between Plaintiff YVONNE O'CONNELL and the porter.
- 13. As the cleaning lady was finishing mopping the liquid, WYNN'S female employee, who was in a dark uniform/suit, came and called security. Plaintiff YVONNE O'CONNELL told her that the cleaning lady already mopped up the liquid, except for the part that she was standing on. WYNN'S employee saw that Plaintiff YVONNE O'CONNELL was standing on a sticky substance with many footprints on it.

وي

14. Several minutes later came a male employee with a dark uniform/suit, dark mustache and stocky. Plaintiff YVONNE O'CONNELL told him that they had already cleaned up the liquid. He pointed and assured her that they had everything on camera. Plaintiff YVONNE O'CONNELL looked up and saw the camera. She then showed him that she was standing on a sticky substance with footprints.