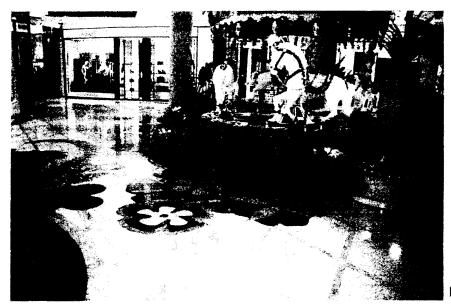

- 6. That on or about February 8, 2010, Plaintiff YVONNE O'CONNELL was and had been a healthy, extremely coordinated woman who exercised daily and swing-danced four to six hours a week.
- 7. Plaintiff YVONNE O'CONNELL started her usual routine of eating at WYNN'S buffet and then going out of her way to walk through WYNN'S "special use" walkway through the indoor gardens and under the trees to see the beautiful multi-colored, patterned tile floor before walking on the Strip.
- 8. That at such time and place, on or about February 8, 2010, at approximately 2 p.m., Plaintiff YVONNE O'CONNELL was within Defendant WYNN'S business and premises as an invited guest. She had a slip and fall incident suddenly and without warning, causing her to sustain severe and permanent injuries and damages thereby. She was looking at the multi-colored, patterned tile floor as she was approaching the right corner at the end of the "special use" walkway through the indoor gardens by the South Entrance. Suddenly and without warning her right foot slipped on liquid that she could not see. Then she was trying as hard as she could to avoid stepping on the liquid with the next step. She still could not see the liquid because of the multi-colored, patterned tile floor, the design and colors, the shadows on that floor cast by the overhead trees and darkness under the trees, so her left foot slipped on the liquid. Then she believes that her right foot hit the substance again as her entire body fell back violently to the floor, her body twisting to the right, with her right gluteal and right leg striking the raised planter divider so hard that she had bruises the triangular shape of that divider. Her right shoulder was partly on the plants so she believed that she had slipped on water. She could not get up and was in excruciating pain, dazed and afraid.

1.

- 9. Tourists picked up Plaintiff YVONNE O'CONNELL and left her standing in the open, lighted area around the diagonal corner from where she started her slip and fall. She looked down at the plain, light-colored floor and saw that she was standing on a slightly colored sticky substance with many footprints on it that extended at least three feet to her right. There were no caution signs and no employees cleaning up the spill.
- 10. WYNN'S male porter, who was pushing a large machine and coming from Plaintiff YVONNE O'CONNELL'S left, immediately went to her, apologized and said that he saw everything. He noted that there was liquid on the floor. He moved his machine around the diagonal corner and placed it more than four feet away to the left of Plaintiff YVONNE O'CONNELL and behind her and at the end of the liquid where she started her slip and fall. She was standing at the other end of the spill.
- 11. Plaintiff YVONNE O'CONNELL started her slip and fall in the "special use" walkway through the gardens and under the trees. She was left standing around the diagonal corner in the lighted open area. The spill was in the "special use" walkway and wrapped around the diagonal-shaped corner. The entire spill covered more than a seven-foot area. The spill had been left by the planter for such a long time that a three-foot part of it had already almost dried, become sticky and accumulated many footprints.
- 12. As WYNN'S porter was positioning his machine, a short cleaning lady came from Plaintiff YVONNE O'CONNELL'S right and hurriedly mopped the liquid between Plaintiff YVONNE O'CONNELL and the porter.
- 13. As the cleaning lady was finishing mopping the liquid, WYNN'S female employee, who was in a dark uniform/suit, came and called security. Plaintiff YVONNE O'CONNELL told her that the cleaning lady already mopped up the liquid, except for the part that she was standing on. WYNN'S employee saw that Plaintiff YVONNE O'CONNELL was standing on a sticky substance with many footprints on it.

24. On or about February 8, 2010, and at all times relevant hereto, Defendants WYNN RESORTS, LIMITED, D/B/A/ WYNN LAS VEGAS, ROE BUSINESS ENTITIES I through V, DOES I through V, and/or its owners, distributors, marketers, designers, architects, engineers, employers, employees, agents contractors or other, and each of them, through their actions and/or omissions, negligently caused an unreasonably dangerous condition to exist. WYNN created a "special use" walkway through the indoor gardens, under the trees and with a multi-colored, patterned tile floor, designed specifically to attract its patrons to walk through, view and enjoy it. The walkway is dark, the tile floor is covered with shadows cast by the trees, it is next to impossible and/or extremely difficult to see liquid on the multi-colored, patterned tile floor, and because of the design and colors, and especially because it was placed in that dark. shadowy area, and that floor is especially slippery when wet. That "special use" walkway created a "recurrent" or "continuous risk" or condition on the premises. WYNN created the said dangerous conditions and failed to maintain and warn of said conditions.