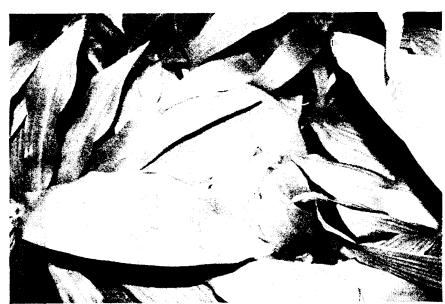

- 6. That on or about February 8, 2010, Plaintiff YVONNE O'CONNELL was and had been a healthy, extremely coordinated woman who exercised daily and swing-danced four to six hours a week.
- 7. Plaintiff YVONNE O'CONNELL started her usual routine of eating at WYNN'S buffet and then going out of her way to walk through WYNN'S "special use" walkway through the indoor gardens and under the trees to see the beautiful multi-colored, patterned tile floor before walking on the Strip.
- 8. That at such time and place, on or about February 8, 2010, at approximately 2 p.m., Plaintiff YVONNE O'CONNELL was within Defendant WYNN'S business and premises as an invited guest. She had a slip and fall incident suddenly and without warning, causing her to sustain severe and permanent injuries and damages thereby. She was looking at the multi-colored, patterned tile floor as she was approaching the right corner at the end of the "special use" walkway through the indoor gardens by the South Entrance. Suddenly and without warning her right foot slipped on liquid that she could not see. Then she was trying as hard as she could to avoid stepping on the liquid with the next step. She still could not see the liquid because of the multi-colored, patterned tile floor, the design and colors, the shadows on that floor cast by the overhead trees and darkness under the trees, so her left foot slipped on the liquid. Then she believes that her right foot hit the substance again as her entire body fell back violently to the floor, her body twisting to the right, with her right gluteal and right leg striking the raised planter divider so hard that she had bruises the triangular shape of that divider. Her right shoulder was partly on the plants so she believed that she had slipped on water. She could not get up and was in excruciating pain, dazed and afraid.

1.

- 9. Tourists picked up Plaintiff YVONNE O'CONNELL and left her standing in the open, lighted area around the diagonal corner from where she started her slip and fall. She looked down at the plain, light-colored floor and saw that she was standing on a slightly colored sticky substance with many footprints on it that extended at least three feet to her right. There were no caution signs and no employees cleaning up the spill.
- 10. WYNN'S male porter, who was pushing a large machine and coming from Plaintiff YVONNE O'CONNELL'S left, immediately went to her, apologized and said that he saw everything. He noted that there was liquid on the floor. He moved his machine around the diagonal corner and placed it more than four feet away to the left of Plaintiff YVONNE O'CONNELL and behind her and at the end of the liquid where she started her slip and fall. She was standing at the other end of the spill.
- 11. Plaintiff YVONNE O'CONNELL started her slip and fall in the "special use" walkway through the gardens and under the trees. She was left standing around the diagonal corner in the lighted open area. The spill was in the "special use" walkway and wrapped around the diagonal-shaped corner. The entire spill covered more than a seven-foot area. The spill had been left by the planter for such a long time that a three-foot part of it had already almost dried, become sticky and accumulated many footprints.
- 12. As WYNN'S porter was positioning his machine, a short cleaning lady came from Plaintiff YVONNE O'CONNELL'S right and hurriedly mopped the liquid between Plaintiff YVONNE O'CONNELL and the porter.
- 13. As the cleaning lady was finishing mopping the liquid, WYNN'S female employee, who was in a dark uniform/suit, came and called security. Plaintiff YVONNE O'CONNELL told her that the cleaning lady already mopped up the liquid, except for the part that she was standing on. WYNN'S employee saw that Plaintiff YVONNE O'CONNELL was standing on a sticky substance with many footprints on it.