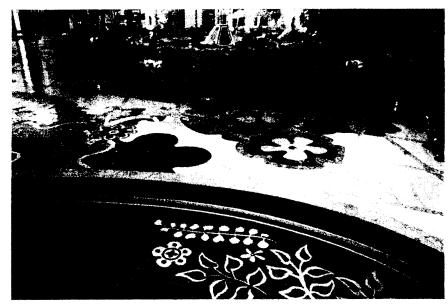

- 6. That on or about February 8, 2010, Plaintiff YVONNE O'CONNELL was and had been a healthy, extremely coordinated woman who exercised daily and swing-danced four to six hours a week.
- 7. Plaintiff YVONNE O'CONNELL started her usual routine of eating at WYNN'S buffet and then going out of her way to walk through WYNN'S "special use" walkway through the indoor gardens and under the trees to see the beautiful multi-colored, patterned tile floor before walking on the Strip.
- 8. That at such time and place, on or about February 8, 2010, at approximately 2 p.m., Plaintiff YVONNE O'CONNELL was within Defendant WYNN'S business and premises as an invited guest. She had a slip and fall incident suddenly and without warning, causing her to sustain severe and permanent injuries and damages thereby. She was looking at the multi-colored, patterned tile floor as she was approaching the right corner at the end of the "special use" walkway through the indoor gardens by the South Entrance. Suddenly and without warning her right foot slipped on liquid that she could not see. Then she was trying as hard as she could to avoid stepping on the liquid with the next step. She still could not see the liquid because of the multi-colored, patterned tile floor, the design and colors, the shadows on that floor cast by the overhead trees and darkness under the trees, so her left foot slipped on the liquid. Then she believes that her right foot hit the substance again as her entire body fell back violently to the floor, her body twisting to the right, with her right gluteal and right leg striking the raised planter divider so hard that she had bruises the triangular shape of that divider. Her right shoulder was partly on the plants so she believed that she had slipped on water. She could not get up and was in excruciating pain, dazed and afraid.

1.

- 9. Tourists picked up Plaintiff YVONNE O'CONNELL and left her standing in the open, lighted area around the diagonal corner from where she started her slip and fall. She looked down at the plain, light-colored floor and saw that she was standing on a slightly colored sticky substance with many footprints on it that extended at least three feet to her right. There were no caution signs and no employees cleaning up the spill.
- 10. WYNN'S male porter, who was pushing a large machine and coming from Plaintiff YVONNE O'CONNELL'S left, immediately went to her, apologized and said that he saw everything. He noted that there was liquid on the floor. He moved his machine around the diagonal corner and placed it more than four feet away to the left of Plaintiff YVONNE O'CONNELL and behind her and at the end of the liquid where she started her slip and fall. She was standing at the other end of the spill.
- 11. Plaintiff YVONNE O'CONNELL started her slip and fall in the "special use" walkway through the gardens and under the trees. She was left standing around the diagonal corner in the lighted open area. The spill was in the "special use" walkway and wrapped around the diagonal-shaped corner. The entire spill covered more than a seven-foot area. The spill had been left by the planter for such a long time that a three-foot part of it had already almost dried, become sticky and accumulated many footprints.
- 12. As WYNN'S porter was positioning his machine, a short cleaning lady came from Plaintiff YVONNE O'CONNELL'S right and hurriedly mopped the liquid between Plaintiff YVONNE O'CONNELL and the porter.
- 13. As the cleaning lady was finishing mopping the liquid, WYNN'S female employee, who was in a dark uniform/suit, came and called security. Plaintiff YVONNE O'CONNELL told her that the cleaning lady already mopped up the liquid, except for the part that she was standing on. WYNN'S employee saw that Plaintiff YVONNE O'CONNELL was standing on a sticky substance with many footprints on it.

24. On or about February 8, 2010, and at all times relevant hereto, Defendants WYNN RESORTS, LIMITED, D/B/A/ WYNN LAS VEGAS, ROE BUSINESS ENTITIES I through V, DOES I through V, and/or its owners, distributors, marketers, designers, architects, engineers, employers, employees, agents contractors or other, and each of them, through their actions and/or omissions, negligently caused an unreasonably dangerous condition to exist. WYNN created a "special use" walkway through the indoor gardens, under the trees and with a multi-colored, patterned tile floor, designed specifically to attract its patrons to walk through, view and enjoy it. The walkway is dark, the tile floor is covered with shadows cast by the trees, it is next to impossible and/or extremely difficult to see liquid on the multi-colored, patterned tile floor, and because of the design and colors, and especially because it was placed in that dark. shadowy area, and that floor is especially slippery when wet. That "special use" walkway created a "recurrent" or "continuous risk" or condition on the premises. WYNN created the said dangerous conditions and failed to maintain and warn of said conditions.