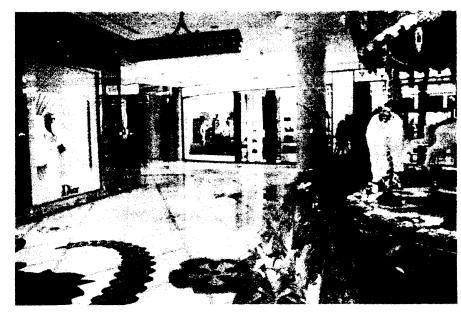

- 6. That on or about February 8, 2010, Plaintiff YVONNE O'CONNELL was and had been a healthy, extremely coordinated woman who exercised daily and swing-danced four to six hours a week.
- 7. Plaintiff YVONNE O'CONNELL started her usual routine of eating at WYNN'S buffet and then going out of her way to walk through WYNN'S "special use" walkway through the indoor gardens and under the trees to see the beautiful multi-colored, patterned tile floor before walking on the Strip.
- 8. That at such time and place, on or about February 8, 2010, at approximately 2 p.m., Plaintiff YVONNE O'CONNELL was within Defendant WYNN'S business and premises as an invited guest. She had a slip and fall incident suddenly and without warning, causing her to sustain severe and permanent injuries and damages thereby. She was looking at the multi-colored, patterned tile floor as she was approaching the right corner at the end of the "special use" walkway through the indoor gardens by the South Entrance. Suddenly and without warning her right foot slipped on liquid that she could not see. Then she was trying as hard as she could to avoid stepping on the liquid with the next step. She still could not see the liquid because of the multi-colored, patterned tile floor, the design and colors, the shadows on that floor cast by the overhead trees and darkness under the trees, so her left foot slipped on the liquid. Then she believes that her right foot hit the substance again as her entire body fell back violently to the floor, her body twisting to the right, with her right gluteal and right leg striking the raised planter divider so hard that she had bruises the triangular shape of that divider. Her right shoulder was partly on the plants so she believed that she had slipped on water. She could not get up and was in excruciating pain, dazed and afraid.

24. On or about February 8, 2010, and at all times relevant hereto, Defendants WYNN RESORTS, LIMITED, D/B/A/ WYNN LAS VEGAS, ROE BUSINESS ENTITIES I through V, DOES I through V, and/or its owners, distributors, marketers, designers, architects, engineers, employers, employees, agents contractors or other, and each of them, through their actions and/or omissions, negligently caused an unreasonably dangerous condition to exist. WYNN created a "special use" walkway through the indoor gardens, under the trees and with a multi-colored, patterned tile floor, designed specifically to attract its patrons to walk through, view and enjoy it. The walkway is dark, the tile floor is covered with shadows cast by the trees, it is next to impossible and/or extremely difficult to see liquid on the multi-colored, patterned tile floor, and because of the design and colors, and especially because it was placed in that dark. shadowy area, and that floor is especially slippery when wet. That "special use" walkway created a "recurrent" or "continuous risk" or condition on the premises. WYNN created the said dangerous conditions and failed to maintain and warn of said conditions.

- 25. The Defendants created the said "special use", "continuous risk" walkway with the dangerous conditions as described in paragraph 24 and failed to warn that their "special use" walkway was dark, had a multi-colored, patterned tile floor that was covered with shadows cast by the trees and any substances on that floor would be next to impossible and/or extremely difficult to see and therefore, "enter at your own risk".
- 26. The Defendants created the said "special use", "continuous risk" walkway with the dangerous conditions as described in paragraph 24. Then the Defendants made that "special use", "continuous risk" walkway even more dangerous by allowing a slippery substance to come into contact with and remain on at least a seven-foot part of the slippery tile floor, placed by their planter, for such a long time as to allow at least a three-foot part of it to almost dry, become sticky and accumulate footprints. The