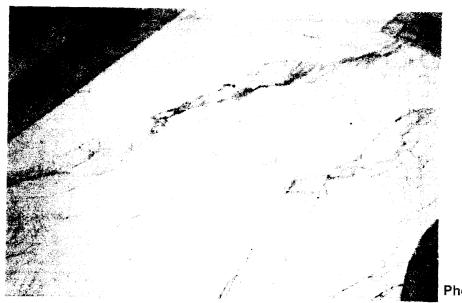

- 6. That on or about February 8, 2010, Plaintiff YVONNE O'CONNELL was and had been a healthy, extremely coordinated woman who exercised daily and swing-danced four to six hours a week.
- 7. Plaintiff YVONNE O'CONNELL started her usual routine of eating at WYNN'S buffet and then going out of her way to walk through WYNN'S "special use" walkway through the indoor gardens and under the trees to see the beautiful multi-colored, patterned tile floor before walking on the Strip.
- 8. That at such time and place, on or about February 8, 2010, at approximately 2 p.m., Plaintiff YVONNE O'CONNELL was within Defendant WYNN'S business and premises as an invited guest. She had a slip and fall incident suddenly and without warning, causing her to sustain severe and permanent injuries and damages thereby. She was looking at the multi-colored, patterned tile floor as she was approaching the right corner at the end of the "special use" walkway through the indoor gardens by the South Entrance. Suddenly and without warning her right foot slipped on liquid that she could not see. Then she was trying as hard as she could to avoid stepping on the liquid with the next step. She still could not see the liquid because of the multi-colored, patterned tile floor, the design and colors, the shadows on that floor cast by the overhead trees and darkness under the trees, so her left foot slipped on the liquid. Then she believes that her right foot hit the substance again as her entire body fell back violently to the floor, her body twisting to the right, with her right gluteal and right leg striking the raised planter divider so hard that she had bruises the triangular shape of that divider. Her right shoulder was partly on the plants so she believed that she had slipped on water. She could not get up and was in excruciating pain, dazed and afraid.

1.

- 9. Tourists picked up Plaintiff YVONNE O'CONNELL and left her standing in the open, lighted area around the diagonal corner from where she started her slip and fall. She looked down at the plain, light-colored floor and saw that she was standing on a slightly colored sticky substance with many footprints on it that extended at least three feet to her right. There were no caution signs and no employees cleaning up the spill.
- 10. WYNN'S male porter, who was pushing a large machine and coming from Plaintiff YVONNE O'CONNELL'S left, immediately went to her, apologized and said that he saw everything. He noted that there was liquid on the floor. He moved his machine around the diagonal corner and placed it more than four feet away to the left of Plaintiff YVONNE O'CONNELL and behind her and at the end of the liquid where she started her slip and fall. She was standing at the other end of the spill.
- 11. Plaintiff YVONNE O'CONNELL started her slip and fall in the "special use" walkway through the gardens and under the trees. She was left standing around the diagonal corner in the lighted open area. The spill was in the "special use" walkway and wrapped around the diagonal-shaped corner. The entire spill covered more than a seven-foot area. The spill had been left by the planter for such a long time that a three-foot part of it had already almost dried, become sticky and accumulated many footprints.
- 12. As WYNN'S porter was positioning his machine, a short cleaning lady came from Plaintiff YVONNE O'CONNELL'S right and hurriedly mopped the liquid between Plaintiff YVONNE O'CONNELL and the porter.
- 13. As the cleaning lady was finishing mopping the liquid, WYNN'S female employee, who was in a dark uniform/suit, came and called security. Plaintiff YVONNE O'CONNELL told her that the cleaning lady already mopped up the liquid, except for the part that she was standing on. WYNN'S employee saw that Plaintiff YVONNE O'CONNELL was standing on a sticky substance with many footprints on it.