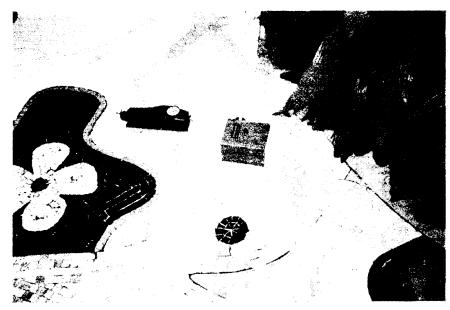

1.

- 9. Tourists picked up Plaintiff YVONNE O'CONNELL and left her standing in the open, lighted area around the diagonal corner from where she started her slip and fall. She looked down at the plain, light-colored floor and saw that she was standing on a slightly colored sticky substance with many footprints on it that extended at least three feet to her right. There were no caution signs and no employees cleaning up the spill.
- 10. WYNN'S male porter, who was pushing a large machine and coming from Plaintiff YVONNE O'CONNELL'S left, immediately went to her, apologized and said that he saw everything. He noted that there was liquid on the floor. He moved his machine around the diagonal corner and placed it more than four feet away to the left of Plaintiff YVONNE O'CONNELL and behind her and at the end of the liquid where she started her slip and fall. She was standing at the other end of the spill.
- 11. Plaintiff YVONNE O'CONNELL started her slip and fall in the "special use" walkway through the gardens and under the trees. She was left standing around the diagonal corner in the lighted open area. The spill was in the "special use" walkway and wrapped around the diagonal-shaped corner. The entire spill covered more than a seven-foot area. The spill had been left by the planter for such a long time that a three-foot part of it had already almost dried, become sticky and accumulated many footprints.
- 12. As WYNN'S porter was positioning his machine, a short cleaning lady came from Plaintiff YVONNE O'CONNELL'S right and hurriedly mopped the liquid between Plaintiff YVONNE O'CONNELL and the porter.
- 13. As the cleaning lady was finishing mopping the liquid, WYNN'S female employee, who was in a dark uniform/suit, came and called security. Plaintiff YVONNE O'CONNELL told her that the cleaning lady already mopped up the liquid, except for the part that she was standing on. WYNN'S employee saw that Plaintiff YVONNE O'CONNELL was standing on a sticky substance with many footprints on it.

وي

14. Several minutes later came a male employee with a dark uniform/suit, dark mustache and stocky. Plaintiff YVONNE O'CONNELL told him that they had already cleaned up the liquid. He pointed and assured her that they had everything on camera. Plaintiff YVONNE O'CONNELL looked up and saw the camera. She then showed him that she was standing on a sticky substance with footprints.