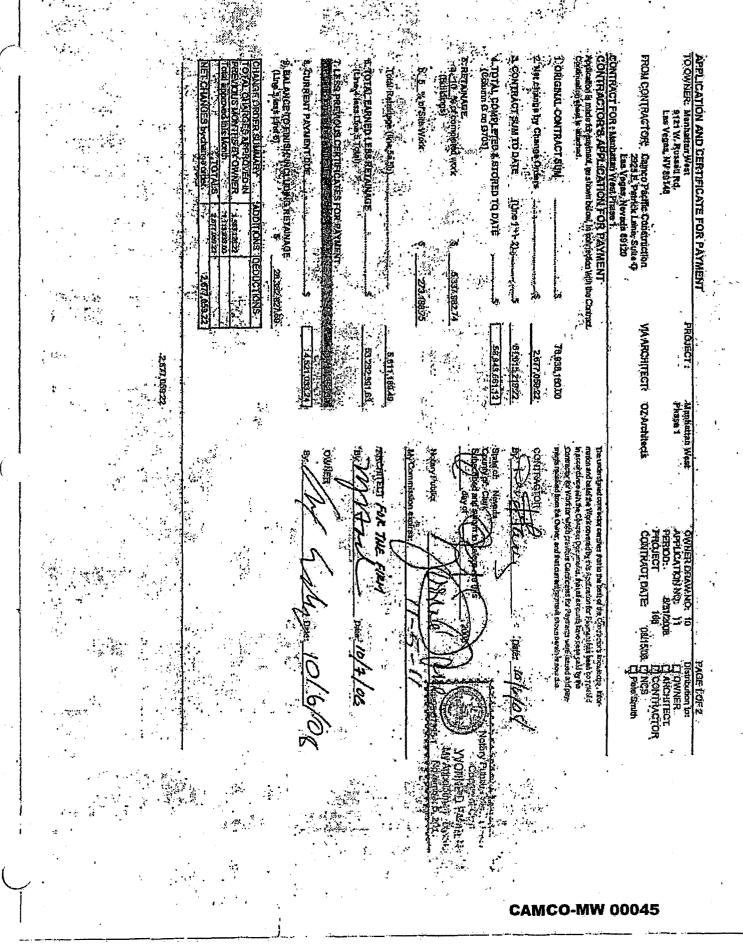

| Cry Size 218-4 Las Vegas, NV 89120                                                                                                                                                                                                                                                          |

يه ه. د

110

JA004033

PS Form state

10

11

200813000001-3098 1076 102335-02-44-1540

PS Form 3811, February 2004

HELIX01162

÷

### CERTIFIED COPY DOCUMENT AFTACHED IS A TRUE AND CORRECT COPY OF THE ORIGINAL ON FILE Of the ORIGINAL ON FILE CLERK OF THE CCURT

Helix **DEFENDANT'S EXHIBIT** EXHIBIT 522 Case



**JA004036** 

PEEL BUTTLEY LLP 3333 E. Seren 'Enue, Ste. 200 henderson, Mevada 89074 (702) 990-7272 + Fax (702) 990-7273



HELIX-TR-EX-522

| TO OWNER: Manhattan West                                                                                                                         | PROJECT :      | Manhattan West                                          | OWNER DRAW NO: 10