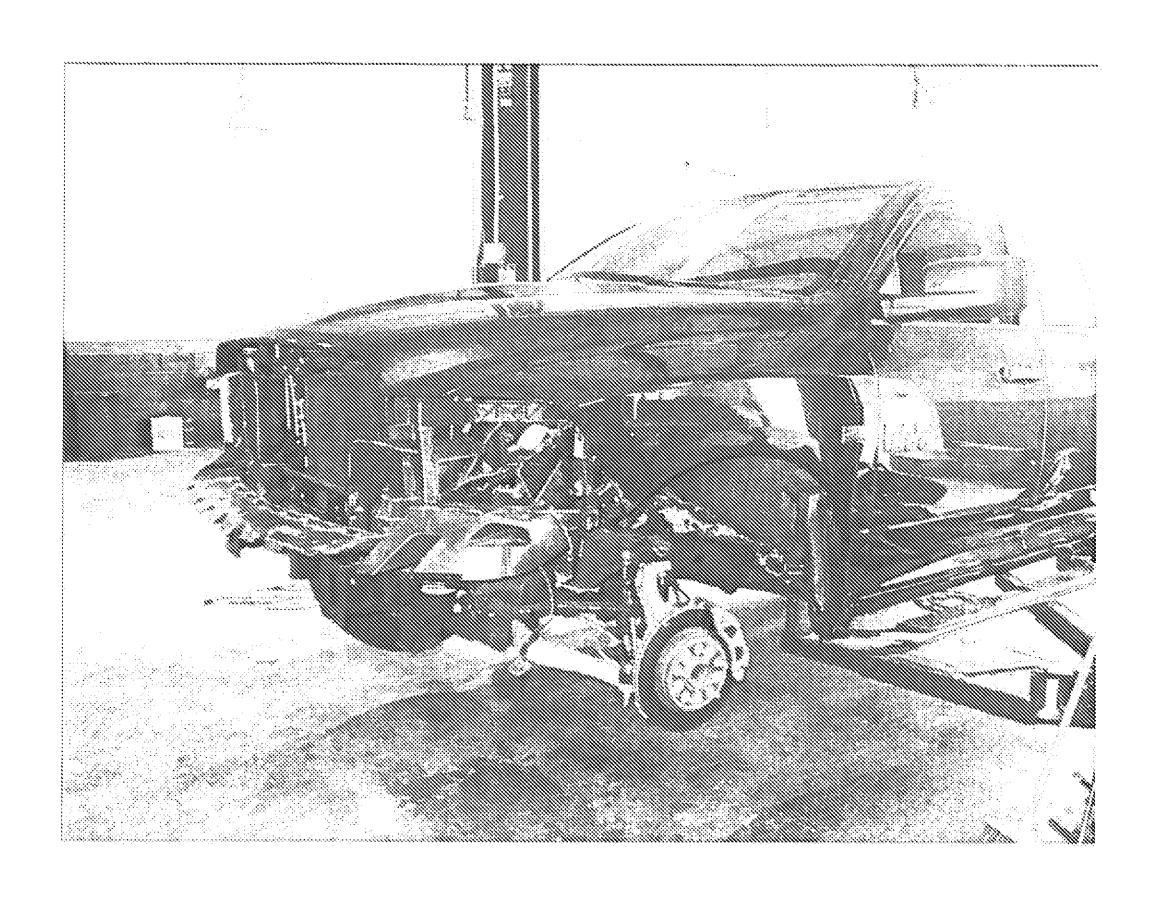

Accident and damage reported on this vehicle. Please see the full CARFAX Vehicle History Report for more details.

Ask your dealer for the full CARFAX® Vehicle History Report"

CARFAX\* SmartBuyer Checklist

## **Mechanical Questions**

Accident / Damage reported: You may want to have the dealer, a mechanic, or body shop inspect the repair.

Does the vehicle appear to have been well maintained?

When should you schedule the next regular service?