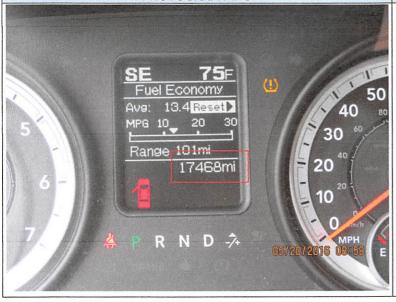

Estimated start date of warranty: 05/07/2013

Last CARFAX reading reported on 05/05/2014: 6,716 miles

Today's Date: May 10, 2014

Enter the current mileage and click 'Recalculate Warranty' to update the remaining warranty coverage.