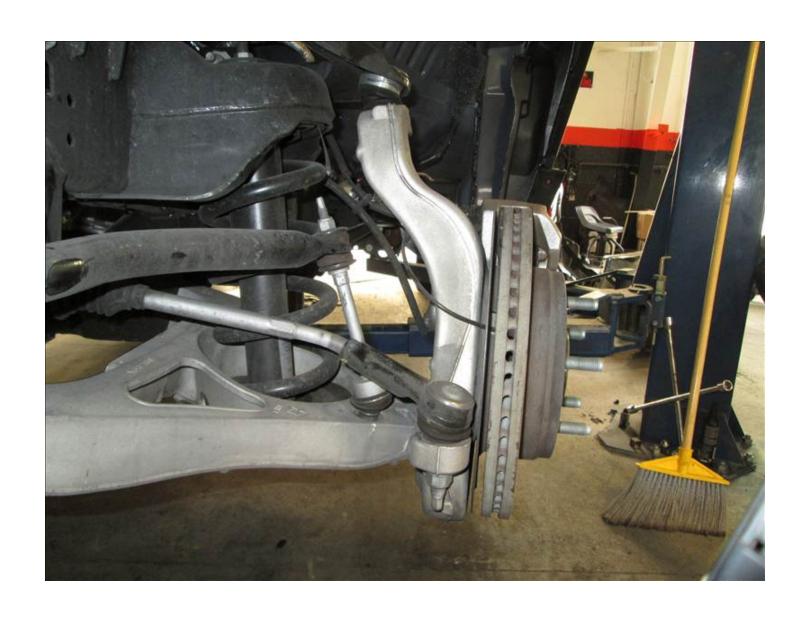

## **Mechanical Questions**

Accident / Damage reported: You may want to have the dealer, a mechanic, or body shop inspect the repair.

Does the vehicle appear to have been well maintained?

When should you schedule the next regular service?