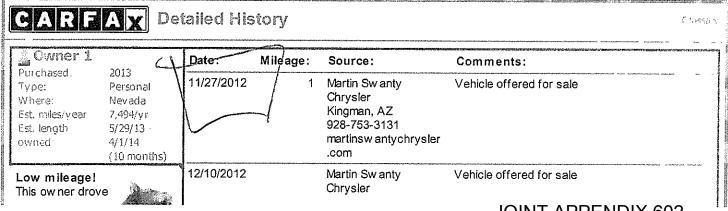

| No Issues<br>Reported |
| Structural Damage  No structural damage reported to CARFAX.                              | No Issues<br>Reported |
| Airbag Deployment  No airbag deployment reported to CARFAX.                              | No Issues<br>Reported |
| Odometer Check  No indication of an odometer rollback.                                   | No Issues Indicated   |
| Accident / Damage Accident reported on 03/26/2014. Damage reported on 03/26/2014.        | Accident Reported     |
| Manufacturer Recall Check with an authorized RAM dealer for any open recalls.            | No Recalls Reported   |
| Basic Warranty  Original warranty estimated to have 24 months or 29,284 miles remaining. | Warranty<br>Active    |

Tell us what you know about this vehicle



less than the industry average of 15,000 miles per year.





| Kingman, AZ           |
|-----------------------|
| 928-753-3131          |
| martinsw antychrysler |
| .com                  |
|                       |

|            |       | ,COIII                                                                            |                        |                                                                                                                                                                                                     |
|------------|-------|-----------------------------------------------------------------------------------|------------------------|----------------------------------------------------------------------------------------------------------------------