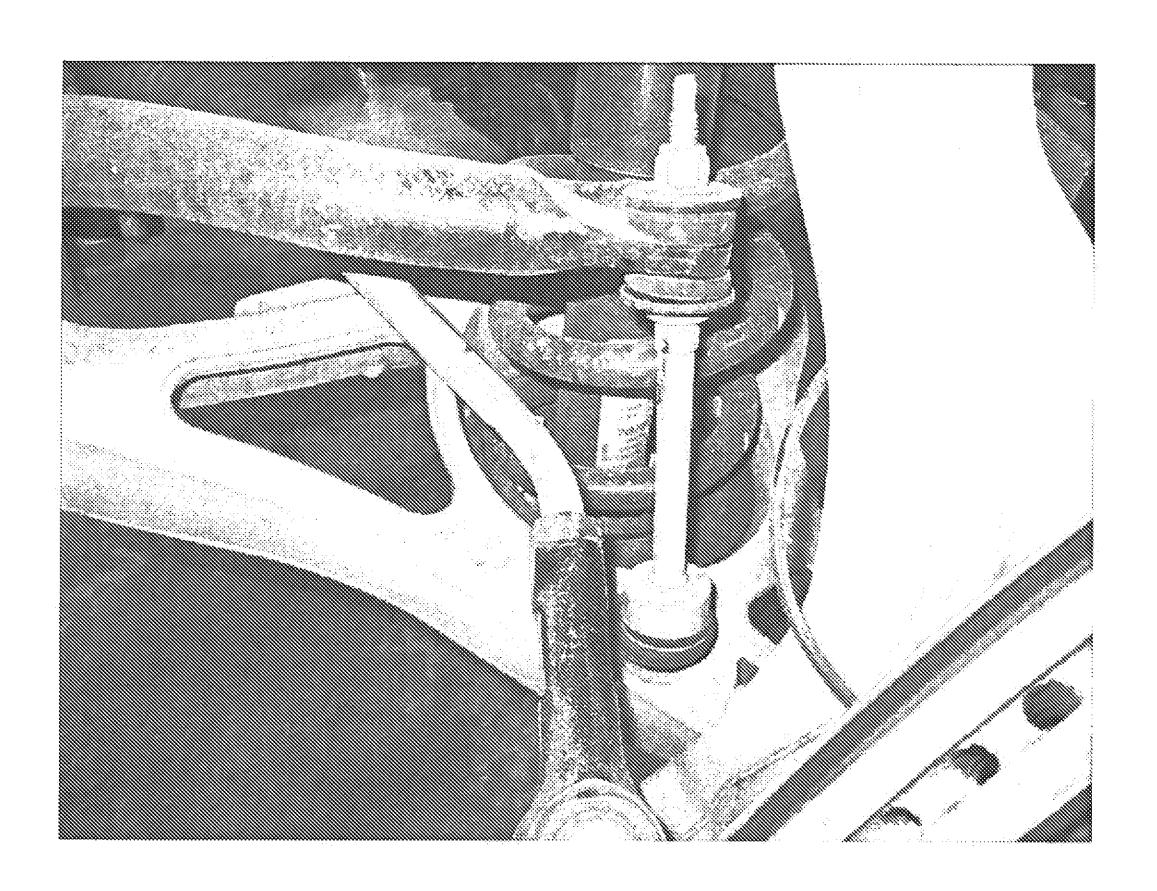

## **Mechanical Questions**

Accident / Damage reported: You may want to have the dealer, a mechanic, or body shop inspect the repair.

Does the vehicle appear to have been well maintained?

When should you schedule the next regular service?