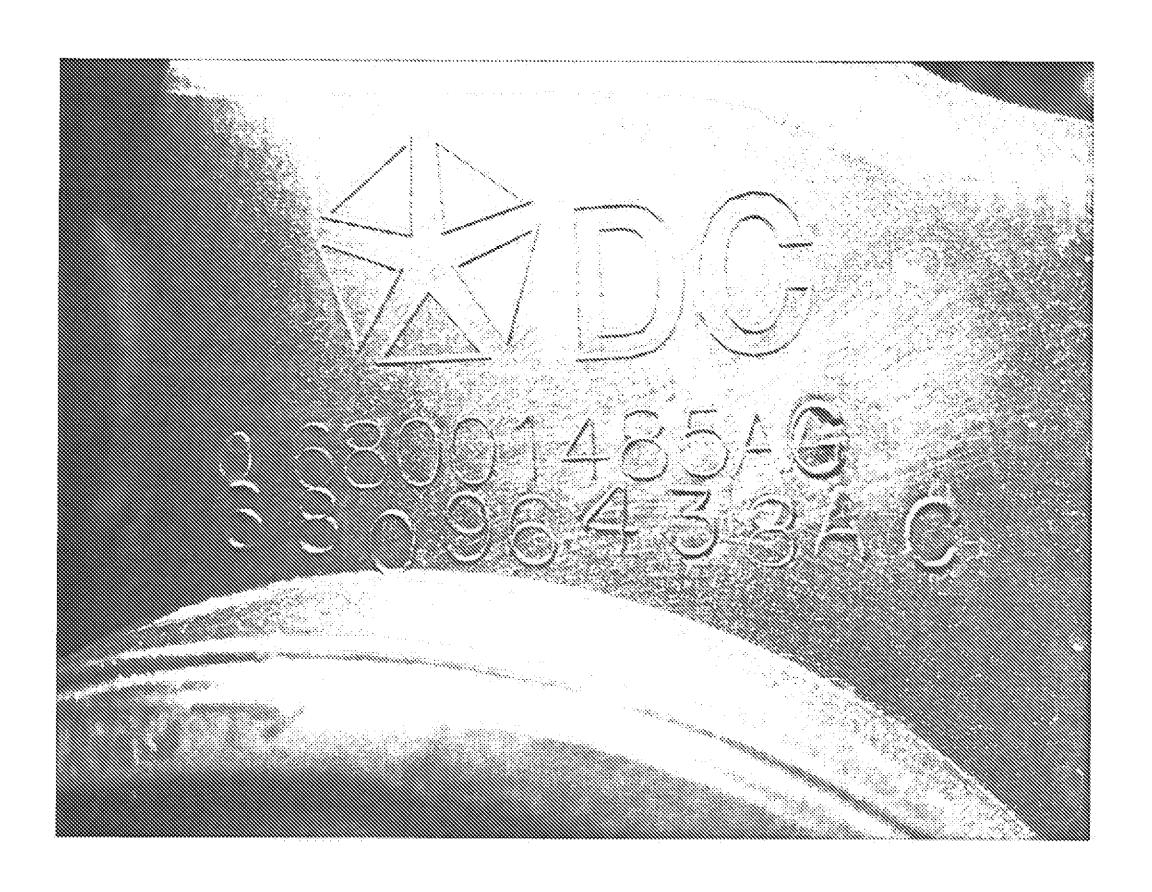

## 2013 RAM RAM TRUCK 1500 SLT

VIN: 1C6RR6GT8DS558275 **Body Style: CREW PICKUP** Engine Size: 5.7L V8 SFI OHV 16V Drivetrain: REAR WHEEL DRIVE Certified on 05/06/2014