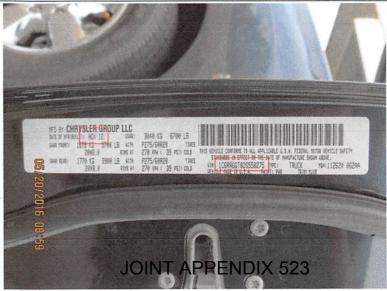

## 2013 RAM RAM TRUCK 1500 SLT

VIN: 1C6RR6GT8DS558275 **Body Style: CREW PICKUP** Engine Size: 5.7L V8 SFI OHV 16V Drivetrain: REAR WHEEL DRIVE Certified on 05/06/2014