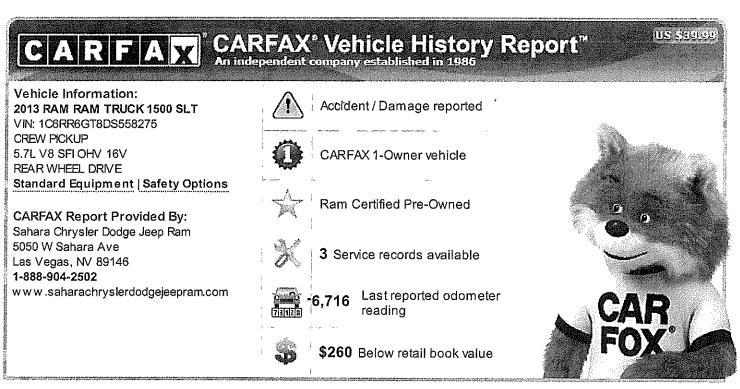

## 2013 RAM RAM TRUCK 1500 SLT

VIN: 1C6RR6GT8DS558275 **Body Style: CREW PICKUP** Engine Size: 5.7L V8 SFI OHV 16V Drivetrain: REAR WHEEL DRIVE Certified on 05/06/2014

## Vehicle Information: 2013 RAM RAM TRUCK 1500 SLT

VIN: 1C6RR6GT8DS558275 CREW PICKUP 5.7L V8 SFI OHV 16V REAR WHEEL DRIVE

CARFAX Report Provided By: Sahara Chrysler Dodge Jeep Ram 5050 W Sahara Ave Las Vegas, NV 89146 1-888-904-2502 www.saharachryslerdodgejeepram.com

## CARFAX Vehicle History Report Summary:

## $\triangle$

Accident / Damage reported

CARFAX 1-Owner vehicle

Ram Certified Pre-Owned

3 Service records available

6,716 Last reported odometer reading

\$260 Below retail book value