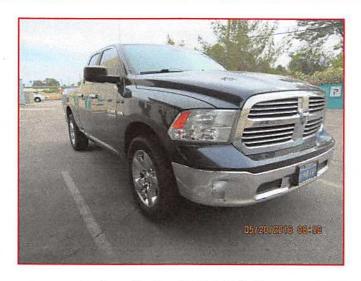

## 2013 RAM RAM TRUCK 1500 SLT

VIN: 1C6RR6GT8DS558275 **Body Style: CREW PICKUP** Engine Size: 5.7L V8 SFI OHV 16V Drivetrain: REAR WHEEL DRIVE Certified on 05/06/2014

## Vehicle Information: 2013 RAM RAM TRUCK 1500 SLT

VIN: 1C6RR6GT8DS558275 CREW PICKUP 5.7L V8 SFI OHV 16V REAR WHEEL DRIVE

CARFAX Report Provided By: Sahara Chrysler Dodge Jeep Ram 5050 W Sahara Ave Las Vegas, NV 89146 1-888-904-2502 www.saharachryslerdodgejeepram.com

## CARFAX Buyback Coverage for:

Guarantee Coverage: 05/10/2014 - 05/10/2015

CARFAX Vehicle Description: 2013 RAM RAM TRUCK 1500 SLT

VIN: 1C6RR6GT8DS558275 Body Style: CREW PICKUP

Driveline: REAR WHEEL DRIVE Engine: 5.7L V8 SFI OHV 16V