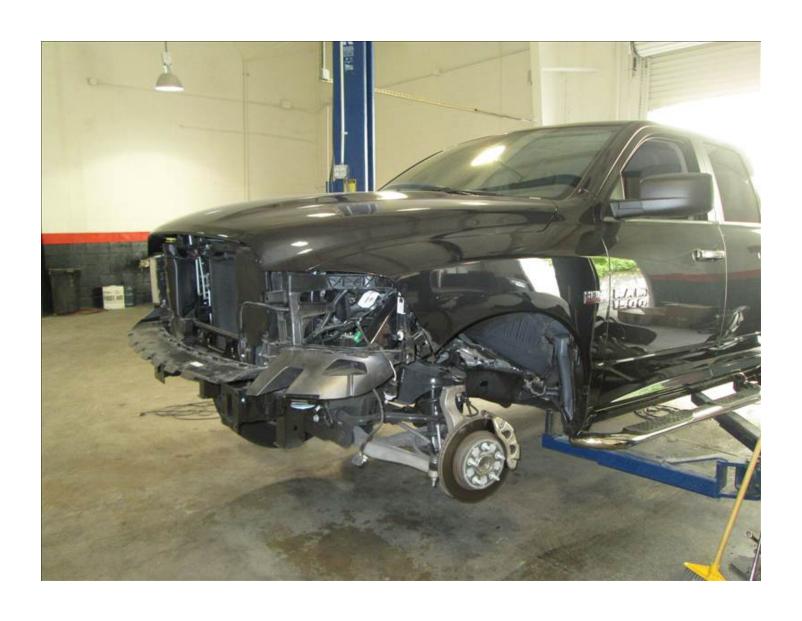

## **Mechanical Questions**

Accident / Damage reported: You may want to have the dealer, a mechanic, or body shop inspect the repair.

Does the vehicle appear to have been well maintained?

When should you schedule the next regular service?