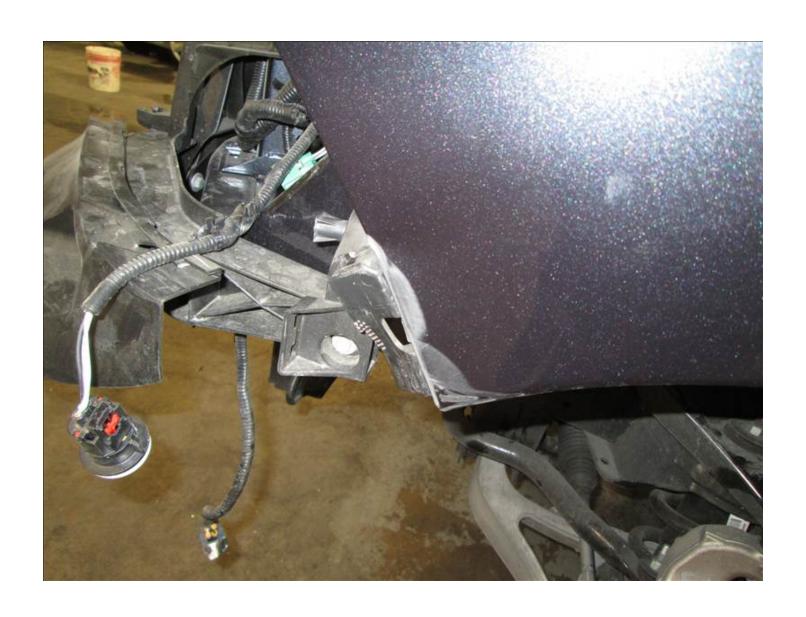

## **Mechanical Questions**

Accident / Damage reported: You may want to have the dealer, a mechanic, or body shop inspect the repair.

Does the vehicle appear to have been well maintained?

When should you schedule the next regular service?