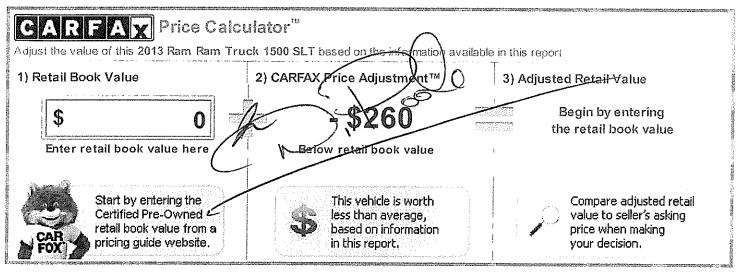

## General Questions

Review the manufacturer's certification process and the items covered.

Has the seller accounted for the CARFAX Price Adjustment in their asking price? Use the CARFAX Price Calculator to compare.