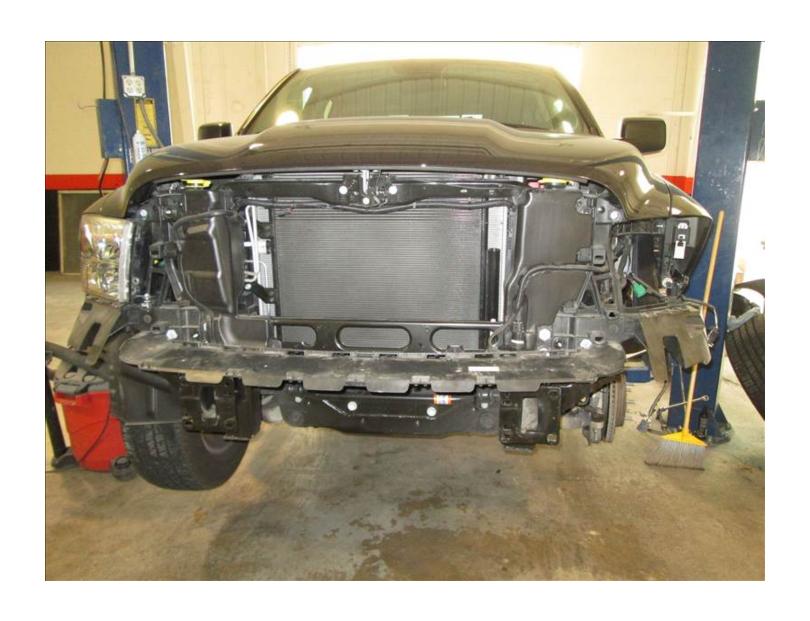

## **Mechanical Questions**

Accident / Damage reported: You may want to have the dealer, a mechanic, or body shop inspect the repair.

Does the vehicle appear to have been well maintained?

When should you schedule the next regular service?