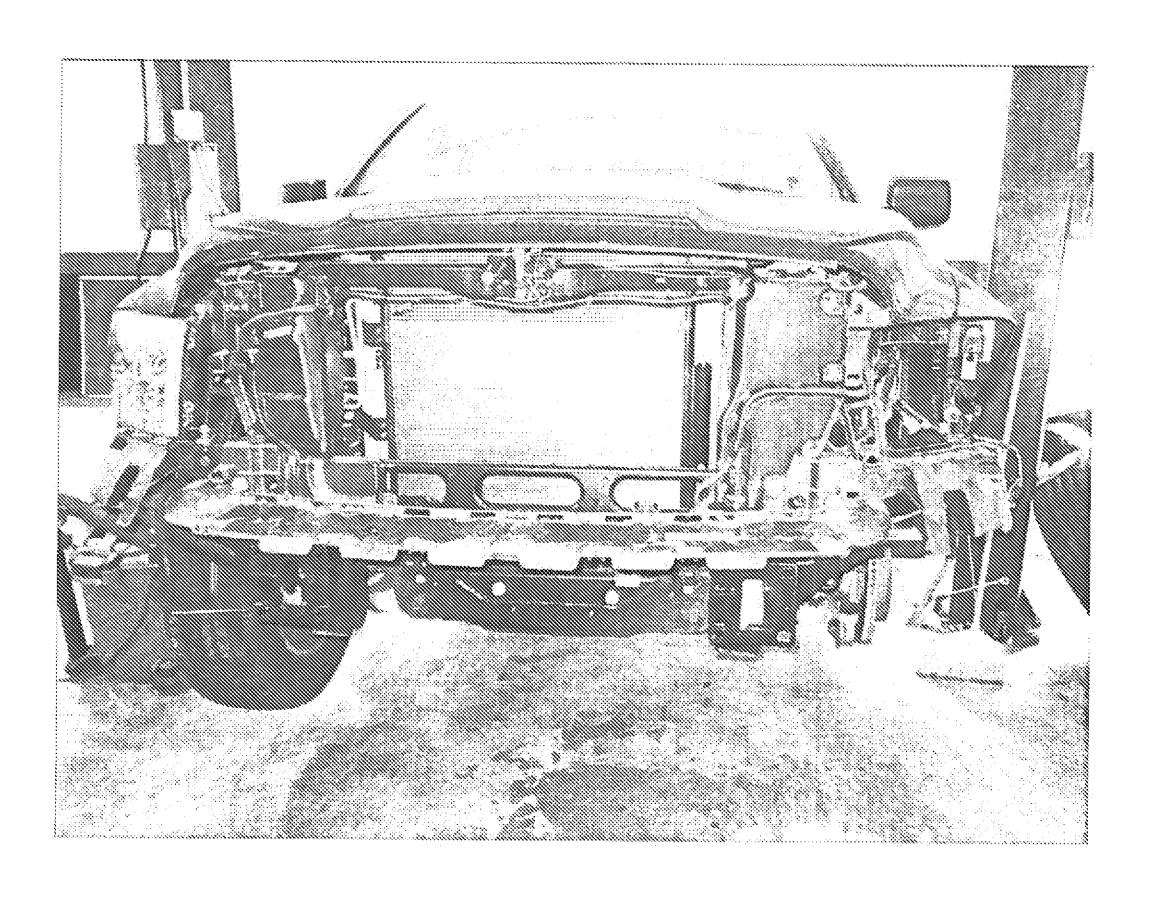

Accident and damage reported on this vehicle. Please see the full CARFAX Vehicle History Report for more details.

Ask your dealer for the full CARFAX® Vehicle History Report"

CARFAX\* SmartBuyer Checklist

## **Mechanical Questions**

Accident / Damage reported: You may want to have the dealer, a mechanic, or body shop inspect the repair.

Does the vehicle appear to have been well maintained?

When should you schedule the next regular service?