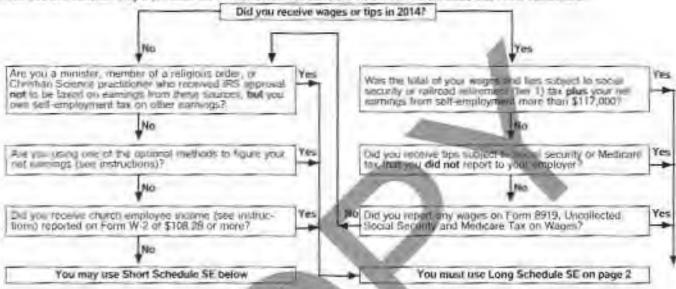

| de E (Fart | n 1040) 2014                                 |

#### SCHEDULE SE (Form 1040)

### Self-Employment Tax

CMS IN THE STR 2014

Department of the Tributary (99) whereas (mainter Schwie (99)

 Information about Schedule St, and its separate instructions is at www.irs.gov/schedulese. Attach to Form 1040 or Form 1040NH.

Attacionent /de 17

Name of person with well-employment income (as shown the Force 1960) or from 1960(40)

Edward C Wooley

Social security number of person with self-employment inciving \*

Before you begin: To determine if you must file Schedule SE, see the instructions.

### May I Use Short Schedule SE or Must I Use Long Schedule SE?

Note. Use this flowthart only if you must file Schedule SE. It undore, see Who Must File Schedule SE, in the instructions.



### Section A - Short Schedule SE. Cauteau Front above to one if you say use 51th Technology SE.

| AAF | For Paperwork Reduction Act Notice, see your tax return instructions.                                                                                                                                                                                                                                                                               | kebuin SE (F | grm 1040) 2014 |
|-----|-----------------------------------------------------------------------------------------------------------------------------------------------------------------------------------------------------------------------------------------------------------------------------------------------------------------------