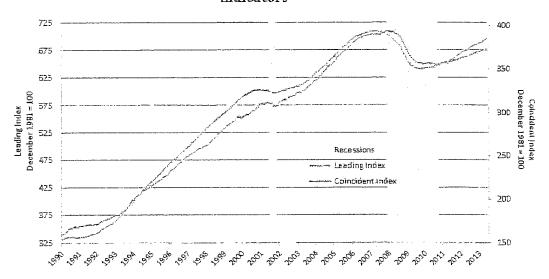

# CBER Southern Nevada Economic Indicators

Three components of CBER's Southern Nevada Leading Index—the Philadelphia Fed's Leading Indexes for Arizona and California and the S&P:500 Index—increased for July 2013. All three are up year-over-year. The number of total passengers passing through McCarran Airport fell slightly and is above its value for July 2012. The coincident index remained flat, a consequence of conflicting jobs reports