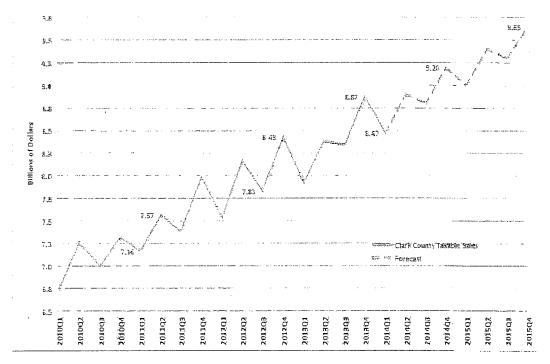

# Clark County Sales Tax - Taxable Sales

Consumer spending has been consistently strong in the past few years, both at the local and national levels. In Southern Nevada, we use Clark County taxable sales to measure levels of consumer spending (Chart 4). Taxable sales grew by 6.2 percent and 4.8 percent in 2012 and 2013, respectively. We predict robust growth moving forward, with year-over-year gains of 5.5 percent in 2014 and 5.6 percent in 2015. The larger increases are mostly the result of stronger employment and total wage growth.

#### Chart: Clark County Taxable Sales

Source: Nevade Department of Taxation; Center for Business and Economic Research, UNLV

REYNOLDS000166