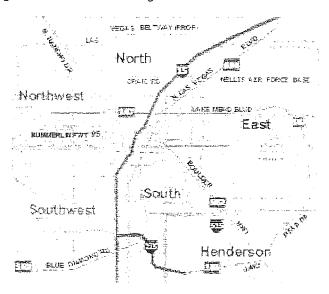

The map above shows Las Vegas and a 100 mile ring around it. A market area with a 500 mile radius encompasses an area bound by Los Angeles, the Bay Area, Salt Lake City and Phoenix. The map below shows the general segmentation of Metro Las Vegas itself.