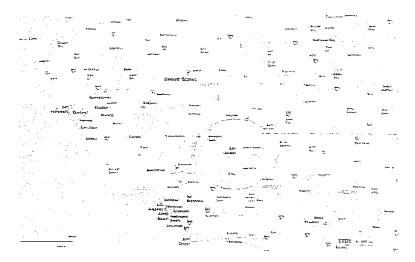

The map above shows Las Vegas and a 100 mile ring around it. A market area with a 500 mile radius encompasses an area bound by Los Angeles, the Bay Area, Salt Lake City and Phoenix. The map below shows the general segmentation of Metro Las Vegas itself.