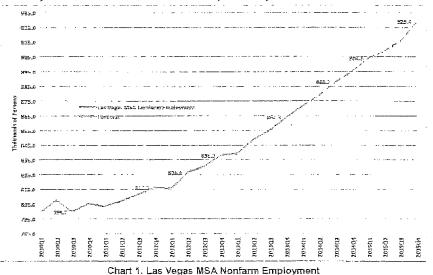

# Southern Nevada Economy to Continue Growth in 2015

Since the end of the Great Recession, Southern Nevada has lagged behind the majority of the country in achieving a full economic recovery. It wasn't until 2012 and 2013 that employment numbers for the Las Vegas Metropolitan Statistical Area (MSA) started exhibiting healthy growth, with gains of 2.7 and 3.1 percent, respectively (Chart 1). Looking ahead, we expect nonfarm employment to continue to grow at increasing rates, with projected increases of 3.6 percent in 2014 and 3.8 percent in 2015. The Las Vegas unemployment rate reached its peak of 14.4 percent back in third quarter 2010 and has been steadily declining ever since (Chart 2). As of fourth quarter 2013, the rate has dropped 5.5 percentage points to 8.9 percent. We can expect a rate of 8.2 percent by the end of 2014 and a rate of 7.6 percent by the end of 2015.