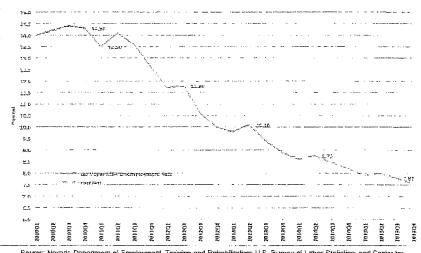

# Southern Nevada Economy to Continue Growth in 2015

Since the end of the Great Recession, Southern Nevada has lagged behind the majority of the country in achieving a full economic recovery. It wasn't until 2012 and 2013 that employment numbers for the Las Vegas Metropolitan Statistical Area (MSA) started exhibiting healthy growth, with gains of 2.7 and 3.1 percent, respectively (Chart 1). Looking ahead, we expect nonfarm employment to continue to grow at increasing rates, with projected increases of 3.6 percent in 2014 and 3.8 percent in 2015. The Las Vegas unemployment rate reached its peak of 14.4 percent back in third quarter 2010 and has been steadily declining ever since (Chart 2). As of fourth quarter 2013, the rate has dropped 5.5 percentage points to 8.9 percent. We can expect a rate of 8.2 percent by the end of 2014 and a rate of 7.6 percent by the end of 2015.

Chart 2. Las Vegas MSA Unemployment Rate

Source: Nevada Department of Employment, Training and Rehabilitation; U.S. Bureau of Labor Statistics, and Center for Business and Economic Research: UNIV

This Acquisition Opportunity Summary contains Confidential Information, it is not to be shared with unauthorized parties and may not be reproduced without express written permission. 0510