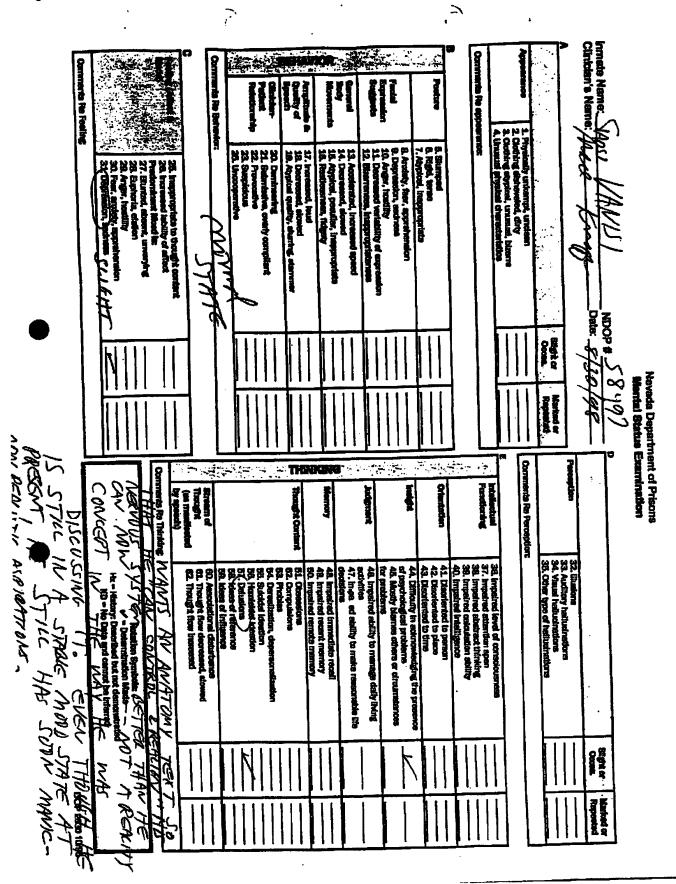

|



### NEVADA STATE PRISON INMATE TRANSFER FORM

| INMATE NAME: Vanisi Siaosi                                                                                                                                                                                                                                                                                                                                                        | DATE: 7-2-98                                                                                                                                                                          |
|-------------------------------------------------------------------------------------------------------------------------------------------------------------------------------------------------