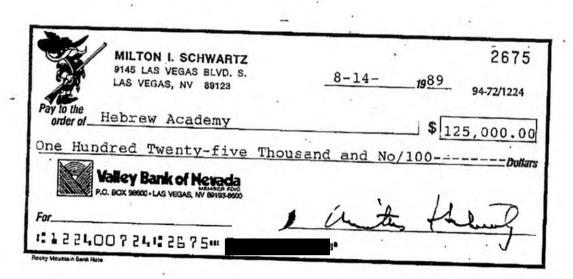

| Pd 3/3/00         | \$ 220.00   |
| Jewish Family Services                 | Pd 3/3/00         | \$1,000.00  |
| ORT                                    | Pd 3/3/00         | \$1,000.00  |
| Sibelius Lodge #1167 F&AM              | Pd 3/3/00         | \$ 500.00   |
| Chabad                                 | Pd 3/3/00         | \$ 2,000.00 |
| Jewish Federation                      | Pd 3/3/00         | \$20,000.00 |
| Lisa Wendel Memorial Foundation        | Pd 3/3/00         | \$1,000.00  |
| P.E.T.A.                               | Pd 3/3/00         | \$1,500.00  |
|                                        |                   |             |

Total amount to be paid in 2000 for 1999 is \$35,688.72 per Roland Viveiros (3-2-00).

Distributed \$531.28 too much.









11 is ... la.

## CHARITABLE LEAD TRUST CONTRIBUTIONS 2002

| P.E.T.A.                               | Pd 4-25-02         | \$2,500.00