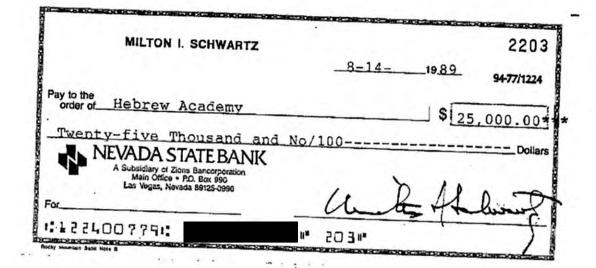

| Pd 3/3/00         | \$ 220.00   |
| Jewish Family Services                 | Pd 3/3/00         | \$1,000.00  |
| ORT                                    | Pd 3/3/00         | \$1,000.00  |
| Sibelius Lodge #1167 F&AM              | Pd 3/3/00         | \$ 500.00   |
| Chabad                                 | Pd 3/3/00         | \$ 2,000.00 |
| Jewish Federation                      | Pd 3/3/00         | \$20,000.00 |
| Lisa Wendel Memorial Foundation        | Pd 3/3/00         | \$1,000.00  |
| P.E.T.A.                               | Pd 3/3/00         | \$1,500.00  |
|                                        |                   |             |

Total amount to be paid in 2000 for 1999 is \$35,688.72 per Roland Viveiros (3-2-00).

Distributed \$531.28 too much.









11 is ... la.

## CHARITABLE LEAD TRUST CONTRIBUTIONS 2002

| P.E.T.A.                               | Pd 4-25-02         | \$2,500.00