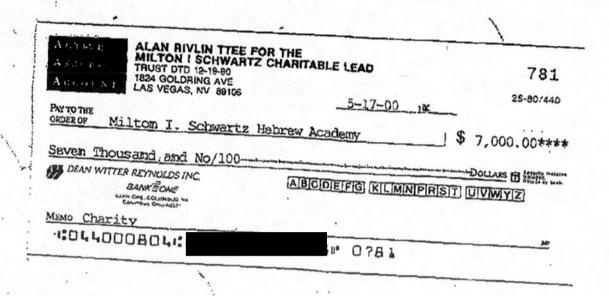

| Pd 3/3/00         | \$ 220.00   |
| Jewish Family Services                 | Pd 3/3/00         | \$1,000.00  |
| ORT                                    | Pd 3/3/00         | \$1,000.00  |
| Sibelius Lodge #1167 F&AM              | Pd 3/3/00         | \$ 500.00   |
| Chabad                                 | Pd 3/3/00         | \$ 2,000.00 |
| Jewish Federation                      | Pd 3/3/00         | \$20,000.00 |
| Lisa Wendel Memorial Foundation        | Pd 3/3/00         | \$1,000.00  |
| P.E.T.A.                               | Pd 3/3/00         | \$1,500.00  |
|                                        |                   |             |

Total amount to be paid in 2000 for 1999 is \$35,688.72 per Roland Viveiros (3-2-00).

Distributed \$531.28 too much.









11 is ... la.

## CHARITABLE LEAD TRUST CONTRIBUTIONS 2002

| P.E.T.A.                               | Pd 4-25-02         | \$2,500.00