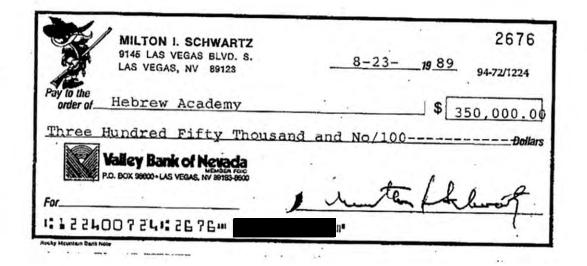

| Pd 3/3/00         | \$ 220.00   |
| Jewish Family Services                 | Pd 3/3/00         | \$1,000.00  |
| ORT                                    | Pd 3/3/00         | \$1,000.00  |
| Sibelius Lodge #1167 F&AM              | Pd 3/3/00         | \$ 500.00   |
| Chabad                                 | Pd 3/3/00         | \$ 2,000.00 |
| Jewish Federation                      | Pd 3/3/00         | \$20,000.00 |
| Lisa Wendel Memorial Foundation        | Pd 3/3/00         | \$1,000.00  |
| P.E.T.A.                               | Pd 3/3/00         | \$1,500.00  |
|                                        |                   |             |

Total amount to be paid in 2000 for 1999 is \$35,688.72 per Roland Viveiros (3-2-00).

Distributed \$531.28 too much.









11 is ... la.

## CHARITABLE LEAD TRUST CONTRIBUTIONS 2002

| P.E.T.A.                               | Pd 4-25-02         | \$2,500.00