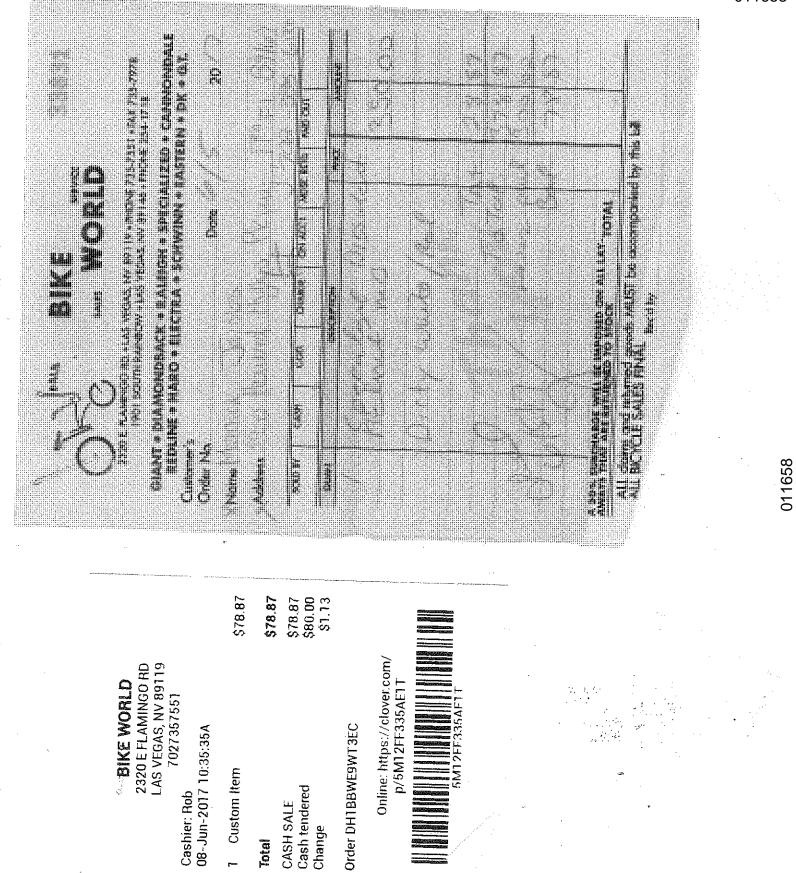

----------------|
| (M              | AMOUNT \$            |                           |
|                 | 1828                 | Brill                     |
| A COLOR         | NO                   |                           |
| $\bigcirc$      | DATE 6/11/           |                           |
|                 |                      |                           |
|                 | ACCOUNT NO. 0770 - 1 |                           |
|                 | APPROVED BY          |                           |
|                 | ()6                  |                           |
| and the second  | RECEIVED BY          |                           |
|                 | Vontal               | 12-12                     |
| la la constante | - HUULUK             | 12-12<br>A-1156<br>T-4109 |



APP001243 

# Order Details

## BestBuy.com

| <sup>Jun</sup><br>08 | Sign in or create an account to add this order to your purchase histo | ory. Order Summary                    | K 1997 Y Y Y Y Y Y Y Y Y Y Y Y Y Y Y Y Y Y |
|----------------------|-----------------------------------------------------------------------|---------------------------------------|--------------------------------------------|
| 2017                 | Order Number: BBY01-80182900074                                       | 44 Product Total                      | \$306.33                                   |
|                      | Order Status: In Progress<br>6 items                                  | Sales Tax, Fees &<br>Surcharges       | \$25.27                                    |
|                      |