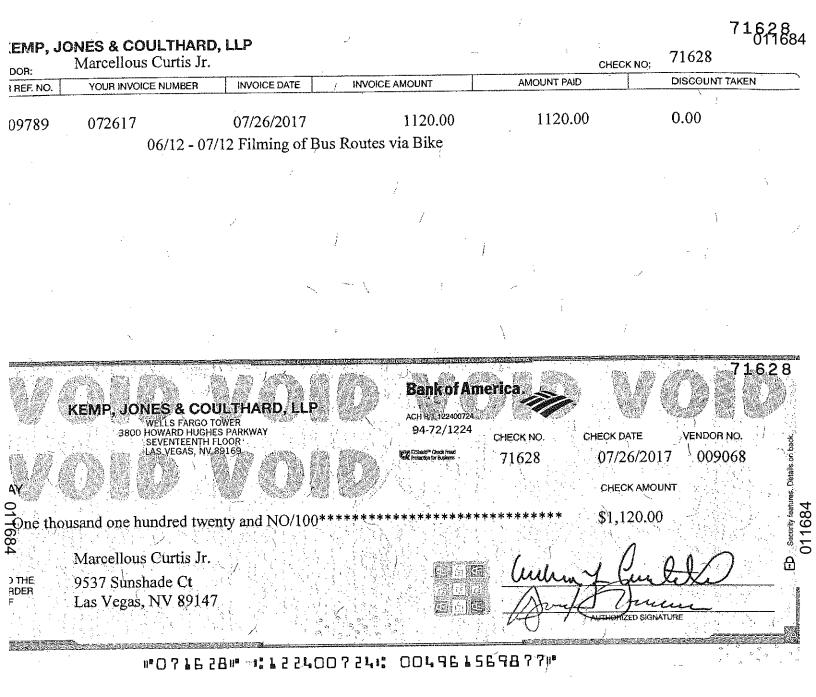

orts. Delete all data from my<br>forensic computer. | 4 | 250.00 | 1,000.00 |
|------------|------------------------------------------------------------------------------------------------------------------------------------------------------------------------------------------------------------------------------------------------------------------------------------------------------------------------------|---|--------|----------|
| 07/12/2017 | Forensic compared<br>Forensics:Forensic Analysis<br>Package all flash drives and deliver them<br>to counsels offices per email instructions.                                                                                                                                                                                 | 2 | 250.00 | 500.00   |

• •



#### EMP, JONES & COULTHARD, LLP

| DOR:     |                     |              | 2              | CHECK       | NO:            |
|----------|---------------------|--------------|----------------|-------------|----------------|
| REF. NO. | YOUR INVOICE NUMBER | INVOICE DATE | INVOICE AMOUNT | AMOUNT PAID | DISCOUNT TAKEN |
| l        |                     |              | *              |             |                |
|          |                     |              |                |             | 24             |
| :        |                     |              |                | :           |                |
|          |                     |              |                |             |                |
|          |                     |              |                |