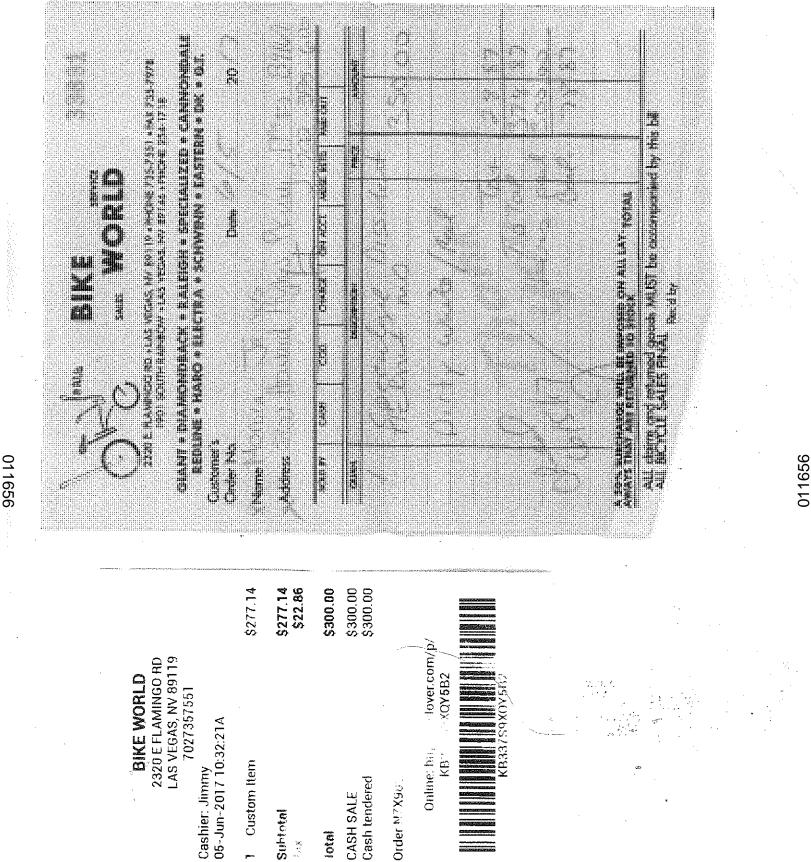

29.98<br>Sales Tax: \$0.00           |
|                                                                              |                                                          |

#### Shipping Speed:

Two-Day Shipping

#### **Payment information**

Payment Method:

Visa | Last digits: 6143

#### **Billing address**

Eric Pepperman 320 CANYON RIVER CT HENDERSON, NV 89012-3114 United States

**Credit Card transactions** 

Item(s) Subtotal: \$29.98 Shipping & Handling: \$0.00 Total before tax: \$29.98 Estimated tax to be collected: \$0.00

Total for This Shipment: \$29.98

#### Grand Total:\$29.98

Visa ending in 6143: May 28, 2017: \$29.98

To view the status of your order, return to Order Summary.

Conditions of Use | Privacy Notice © 1996-2017, Amazon.com, Inc. or its affiliates

011655



APP001241 



į

FedEx Office is your destination for printing and shipping.

| 316 E Bridg<br>Las Vegas, N<br>Tel: (702) 3   | V 89101       |               |
|-----------------------------------------------|---------------|---------------|
| 6/1/2017<br>Team Member: Gary T.              | 4:14:5        | 1 PM PST      |
| SALE                                          |               |               |
| Cushion Wrap 100Feet<br>005856 Reg. Price     | 1 @<br>19.99  | 19.9900 T     |
| Regular Total<br>Discounts                    | 19.99<br>0,00 |               |
| Total                                         | 19.99         |               |
|                                               |               |               |
| Sub-Total                                     |