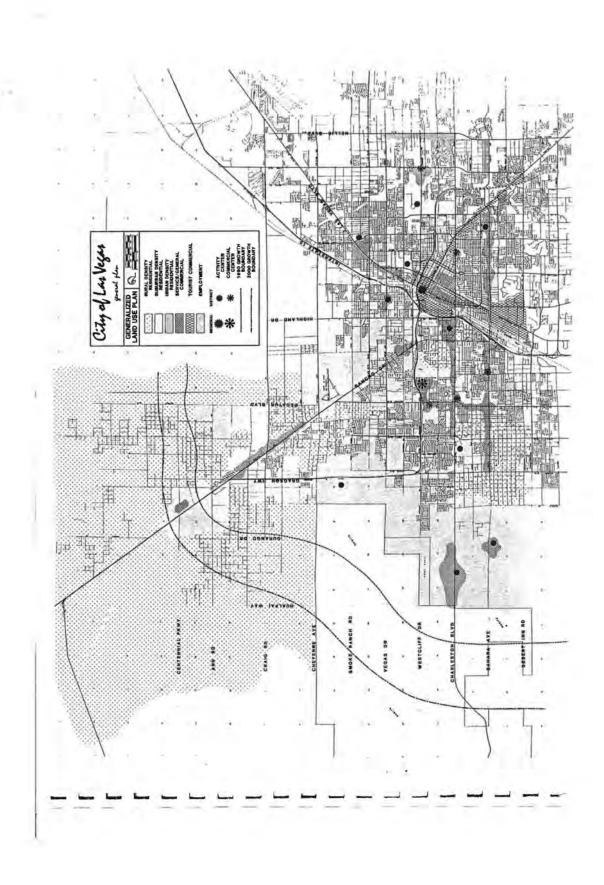

ru 12 | 343       | 291       |   | 634        |
| TOTAL      | 1,592     | 1,350     |   | 2,942      |























## SOUTHWEST SECTOR

The Southwest Sector of the Master Plan is located along Cheyenne Avenue to the north, portions of Rainbow and Jones Boulevard to the east, the Bruce Woodbury Beltway to the west, and the city limit boundaries to the south. Many of the city's more recently developed areas such as Summerlin and the Lakes are located within the Southwest Sector Plan. The following Master Development Plan Areas are located within the Southwest Sector:

Canyon Gate

Desert Shores

The Lakes

Peccole Ranch

South Shores

Summerlin North

Summerlin West

Sun City

.uture Land Use



PD-0006-05-2012 RS LU\_RNP



Page 27

PD-0006-05-2012 RS LU\_RNP





ROR002857













### 180 Land Co LLC, Seventy Acres LLC and Fore Stars Ltd. 1215 S. Fort Apache Rd., Suite # 120 Las Vegas, NV 89117

- 9. The 32 acre designated Multi-Family parcel at the northwest corner of Charleston Boulevard and Apple Drive has been built out as Single-Family residential.
- 10. The as-built location of Alta Drive bears no resemblance at all with its designated Right-of-Way use location.

### History of Ownership

On March 4, 2015, the stock of Fore Stars, Ltd. was acquired (through various entities and family limited partnerships) by the same principals as EHB Companies LLC (hereinafter collectively "New Ownership"). The Peccole Ranch Partnership was the development entity which established and secured approval from the City of Las Vegas for both the 1989 Peccole Ranch Maste