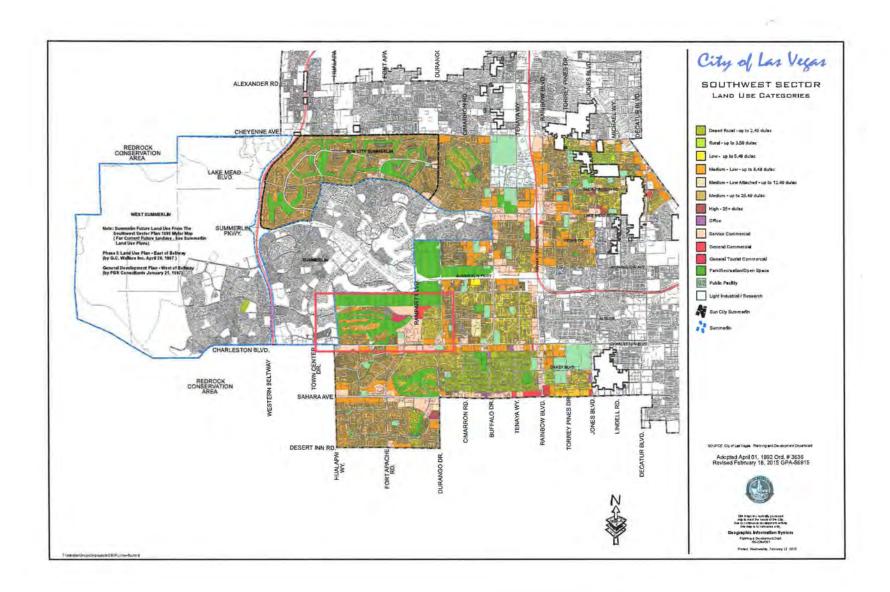

## SOUTHWEST SECTOR

The Southwest Sector of the Master Plan is located along Cheyenne Avenue to the north, portions of Rainbow and Jones Boulevard to the east, the Bruce Woodbury Beltway to the west, and the city limit boundaries to the south. Many of the city's more recently developed areas such as Summerlin and the Lakes are located within the Southwest Sector Plan. The following Master Development Plan Areas are located within the Southwest Sector:

Canyon Gate

Desert Shores

The Lakes

Peccole Ranch

South Shores

Summerlin North

Summerlin West

Sun City

.uture Land Use

PD-0006-05-2012 RS LU\_RNP

Page 27

PD-0006-05-2012 RS LU\_RNP

ROR002857