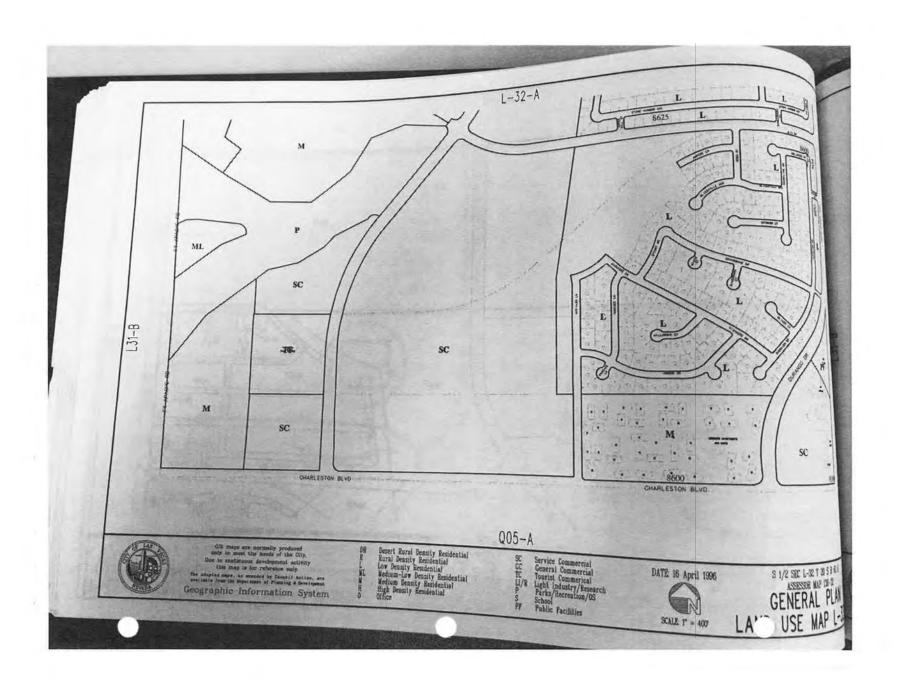

| 56 0         |                   |
| Nursing Home                       | 8 25         |                   |
| Golf Course/Open Space/Drainage    | 253.07       |                   |
| Right-of-Way                       | 114,37       |                   |
| Schools                            | 30.44        |                   |
| TOTAL                              | 1,569 6      |                   |

## STUDENT POPULATION PROJECTIONS

| GRADE      | PHASE ONE | PHASE TWO | M | ASTER PLAN |
|------------|-----------|-----------|---|------------|
| K thru 6   | 902       | 765       |   | 1,667      |
| 7. thru 9  | 347       | 294       |   | 641        |
| 10 thru 12 | 343       | 291       |   | 634        |
| TOTAL      | 1,592     | 1,350     |   | 2,942      |























## SOUTHWEST SECTOR

The Southwest Sector of the Master Plan is located along Cheyenne Avenue to the north, portions of Rainbow and Jones Boulevard to the east, the Bruce Woodbury Beltway to the west, and the city limit boundaries to the south. Many of the city's more recently developed areas such as Summerlin and the Lakes are located within the Southwest Sector Plan. The following Master Development Plan Areas are located within the Southwest Sector:

Canyon Gate

Desert Shores

The Lakes

Peccole Ranch

South Shores

Summerlin North

Summerlin West

Sun City

.uture Land Use



PD-0006-05-2012 RS LU\_RNP



Page 27

PD-0006-05-2012 RS LU\_RNP





ROR002857













### 180 Land Co LLC, Seventy Acres LLC and Fore Stars Ltd. 1215 S. Fort Apache Rd., Suite # 120 Las Vegas, N