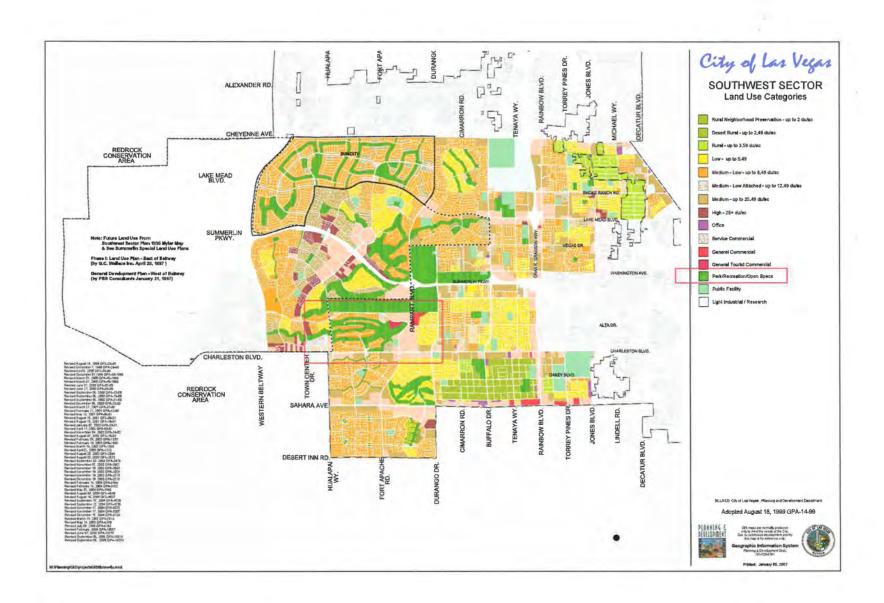

## SOUTHWEST SECTOR

The Southwest Sector of the Master Plan is located along Cheyenne Avenue to the north, portions of Rainbow and Jones Boulevard to the east, the Bruce Woodbury Beltway to the west, and the city limit boundaries to the south. Many of the city's more recently developed areas such as Summerlin and the Lakes are located within the Southwest Sector Plan. The following Master Development Plan Areas are located within the Southwest Sector:

Canyon Gate

Desert Shores

The Lakes

Peccole Ranch

South Shores

Summerlin North

Summerlin West

Sun City

.uture Land Use

PD-0006-05-2012 RS LU\_RNP

Page 27

PD-0006-05-2012 RS LU\_RNP

ROR002857