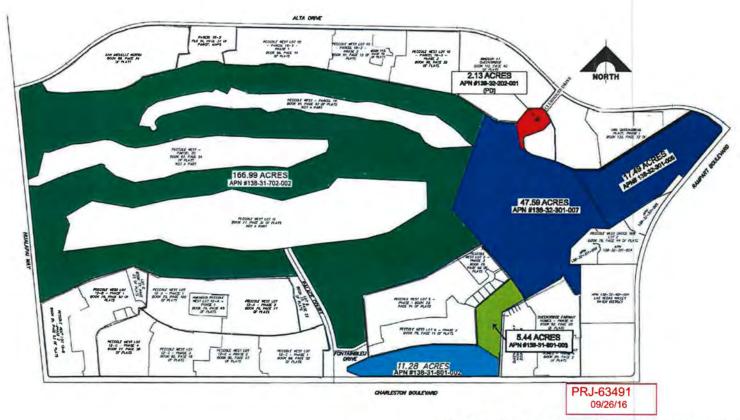

### 180 Land Co LLC, Seventy Acres LLC and Fore Stars Ltd. 1215 S. Fort Apache Rd., Suite # 120 Las Vegas, NV 89117

- 9. The 32 acre designated Multi-Family parcel at the northwest corner of Charleston Boulevard and Apple Drive has been built out as Single-Family residential.
- 10. The as-built location of Alta Drive bears no resemblance at all with its designated Right-of-Way use location.

On June 18, 2015, the 248.79 acres of the Property zoned RPD-7 was transferred from Fore Stars, Ltd. to two affiliates: (i) 180 Land Co LLC (178.27 acres) and (ii) Seventy Acres LLC (70.52 acres). Fore Stars, Ltd. retained the 2.13 acres of the Property zoned PD.