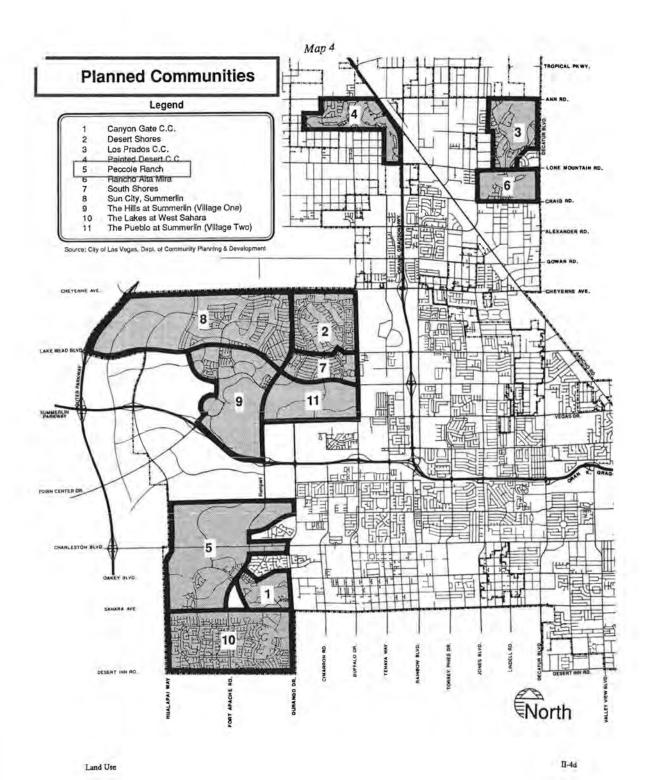

Peccole Ranch is located within the northwest and southwest growth areas of the Las Vegas Metropolitan Area (Exhibit C, page 2), and has an excellent time-distance relationship to surrounding support services, employment centers, and transportation network including McCarran International Airport. This particular area of the Valley has been experiencing a rapid growth rate as demonstrated by those developments occurring in the Peccole Ranch vicinity such as Canyon Gate, Summerlin, and The Lakes. Planning efforts for these planned communities promote viable growth, compatibility with adjacent uses, and a commitment to quality. It is this trend that became the basis of a Plan that would maintain flexibility to accommodate future market changes. The proposed Plan is conceptual in nature to allow detailed planning at the time of development. In this way the lifestyles of the anticipated population can be met. The physical character of Peccole Ranch is enhanced by its higher elevation than the rest of the City. Views of the surrounding mountains provide a visually pleasant backdrop and the evening lights of downtown Las Vegas are in the distant view.

Canyon Gate

Desert Shores

The Lakes

Peccole Ranch

South Shores

Summerlin North

Summerlin West

Sun City