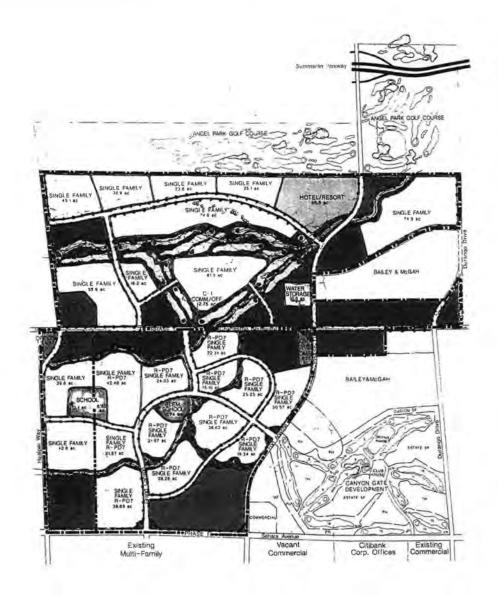

The proposed Peccole Ranch overall Master Plan (Exhibit A, page 4) incorporates office, neighborhood commercial, a nursing home, and a mixed use village center around a strong residential base in a cohesive manner. A destination resort-casino, commercial/office and commercial center have been proposed in the most northern portion of the project area. Special attention has been given to the compatibility of

OVERALL MASTER PLAN COMPARISON: PROPOSED PECCOLE RANCH MASTER PLAN VS. APPROVED PECCOLE RANCH MASTER PLAN

The proposed Peccole Ranch Master Plan is an amendment to the Peccole Ranch Master Plan which was approved by the City of Las Vegas on February 15, 1989 (Exhibit B, page 5). The main difference between the Plans is the redesignation of 100 1 acres located at the northeast corner of the property to a commercial land use more properly reflecting its location near the Summerlin Parkway and the destination

#### Commercial

High intensity uses such as commercial, office, and employment opportunities are incorporated in the commercial/office, neighborhood commercial, and commercial center areas in Phase Two of Peccole Ranch. The largest commercial parcel (100.1 acres), the commercial center, is located adjacent to Angel Park Golf Course on the north, Durango Drive on the east, Alta Road on the south and Rampart Boulevard on the west to provide prime exposure and access. This commercial center is physically well sited in relationship to surrounding high volume major arterials and the future Summerlin Parkway interchange only one-half mile to the north. The site offers an excellent opportunity for internal circulation with arterials on two sides. This may be

A 56.0 acre destination resort-casino site is located at the intersection of an internal collector and Rampart Boulevard. The boundary of this parcel was altered from the previously approved overall Master Plan to accommodate the boundary changes of the refined golf course and road system The golf course along the southern border of the parcel provides an aesthetic quality to the destination resort-casino 
The resort-casino is planned as a destination golf resort and casino, and will provide the transition from a commercial center to single family residential. The resort will be comprised of approximately 300 to 500 guest rooms, and other elements which may include meeting. conference and ballroom facilities, restaurants, bars, and a casino including its own specialty restaurant and bar areas. Guest amenities may include use of the adjacent golf course, tennis facilities, fitness center, beauty salon, game rooms, a nursery and swimming pool. Exhibit D on page 11 illustrates the anticipated site layout and character for the resort-casino. The Peccole Ranch Resort will be designed to maximize the beauty of the desert surroundings, maintaining sensitivity to scale, character, landscape, and topography, and represents the true centerpiece of the Peccole Ranch Community.