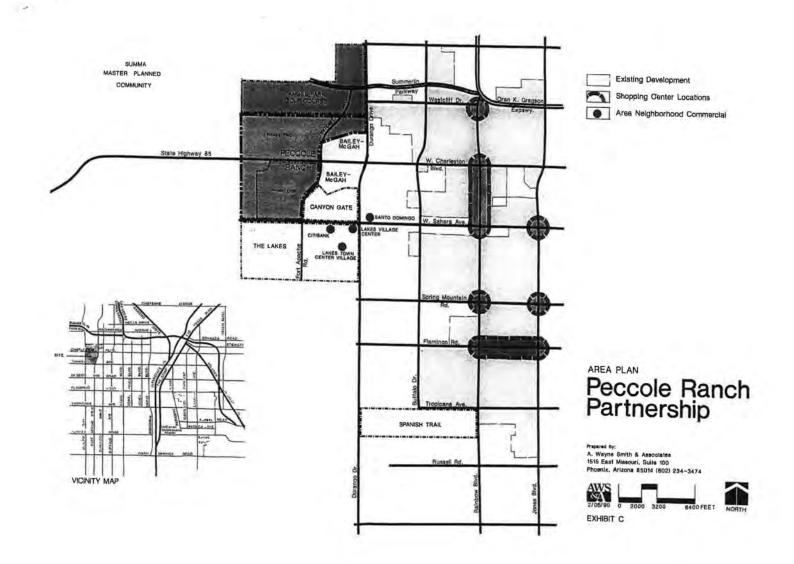

Peccole Ranch is located within the northwest and southwest growth areas of the Las Vegas Metropolitan Area (Exhibit C, page 2), and has an excellent time-distance relationship to surrounding support services, employment centers, and transportation network including McCarran International Airport. This particular area of the Valley has been experiencing a rapid growth rate as demonstrated by those developments occurring in the Peccole Ranch vicinity such as Canyon Gate, Summerlin, and The Lakes. Planning efforts for these planned communities promote viable growth, compatibility with adjacent uses, and a commitment to quality. It is this trend that became the basis of a Plan that would maintain flexibility to accommodate future market changes. The proposed Plan is conceptual in nature to allow detailed planning at the time of development. In this way the lifestyles of the anticipated population can be met. The physical character of Peccole Ranch is enhanced by its higher elevation than the rest of the City. Views of the surrounding mountains provide a visually pleasant backdrop and the evening lights of downtown Las Vegas are in the distant view.

evidenced from a review of the Area Plan (Exhibit C, page 2) which depicts the current lack of commercial centers, and the potential urbanization of the vacant residential lands from Jones Boulevard west to Hualpai Way.