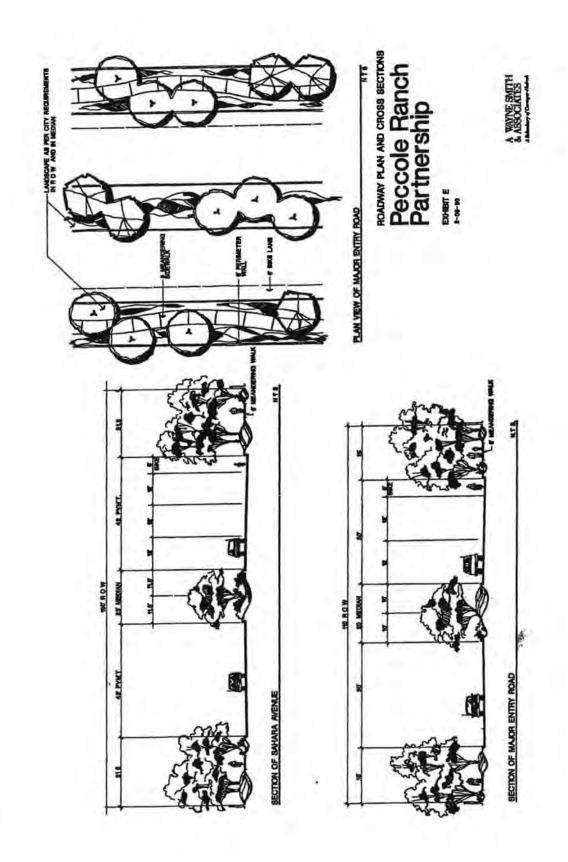

#### DEVELOPMENT PLAN - PHASE TWO

The Peccole Ranch Partnership is the land developer for Peccole Ranch and will assume the responsibility of the following:

- Full street improvements for internal collector streets and partial improvements for other public streets adjacent to the development, or as agreed upon with the City of Las Vegas. See roadway Exhibits E and F on the following pages
- \* Delivery of water, sewer, telephone, and power to all parcels.
- Rough grade of all parcels
- Open Space development and landscaping.
- Entry treatments, including landscaping, water features, special pavement, and project signs.
- All landscaping along arterial roads (Charleston Boulevard, Sahara Avenue, and Fort Apache Road) and within internal boulevards.
- \* An information center.

walkways (see Exhibits E and F on pages 13 and 14). The surrounding community as well as project residents may use the open space system to travel to neighboring areas including Angel Park. In addition, recreational improvements such as picnic tables, ramadas and pleasing water features will be located in passive gathering areas located throughout the open space.