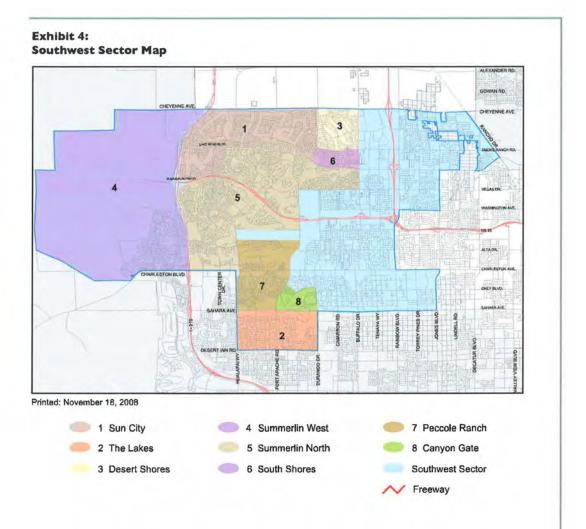

## SOUTHWEST SECTOR

The Southwest Sector of the Master Plan is located along Cheyenne Avenue to the north, portions of Rainbow and Jones Boulevard to the east, the Bruce Woodbury Beltway to the west, and the city limit boundaries to the south. Many of the city's more recently developed areas such as Summerlin and the Lakes are located within the Southwest Sector Plan. The following Master Development Plan Areas are located within the Southwest Sector:

Canyon Gate

Desert Shores

The Lakes

Peccole Ranch

South Shores

Summerlin North

Summerlin West

Sun City