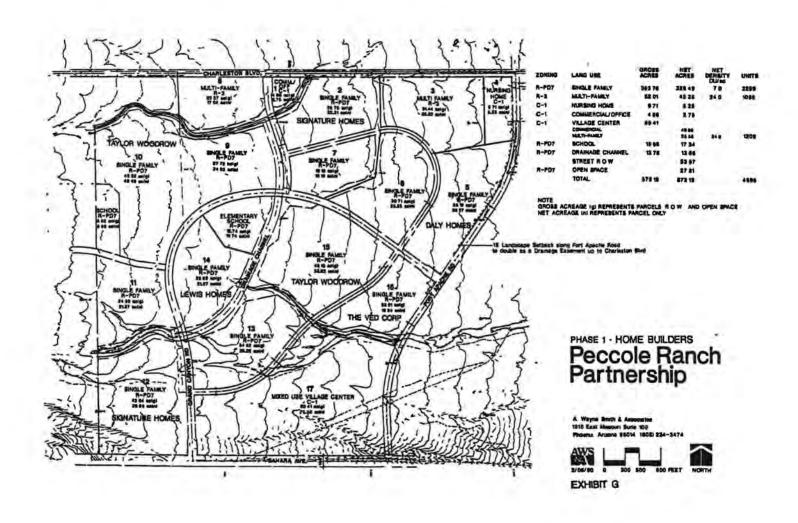

Phase One is currently under development and is anticipated for completion during the early 1990's. Four single family subdivision plats have been recorded the City and several others are in process. Infrastructure for Phase One is anticipated for completion by Spring 1990. Phase One is progressing as planned and is anticipated to continue development to meet the demand for housing alternatives with supporting commercial areas. Exhibit G on page 7 identifies those home builders currently active in Phase One.