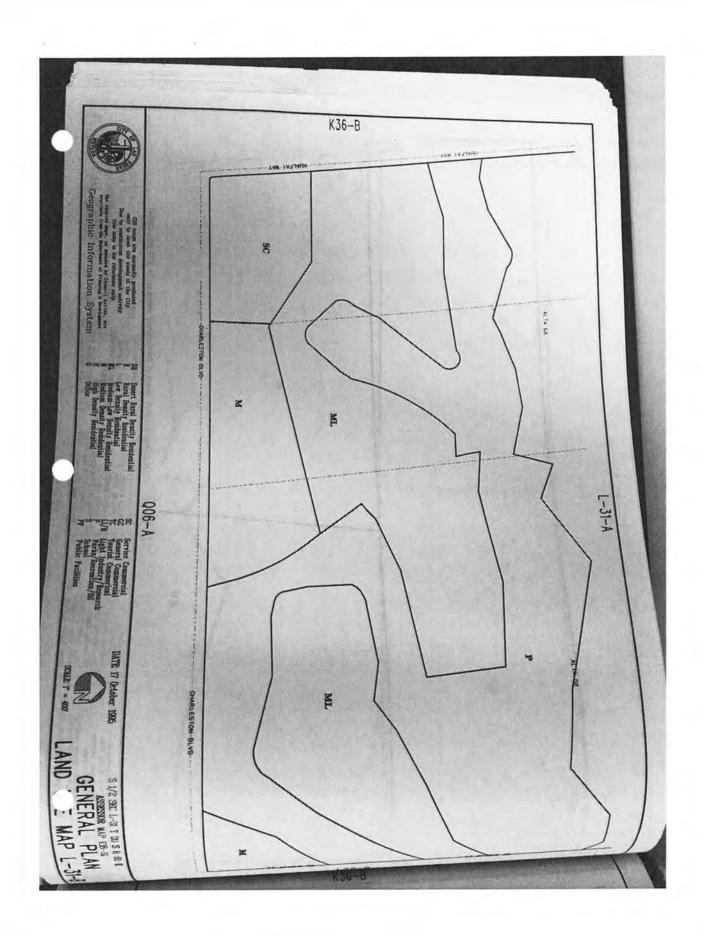

| 56 0         |                   |
| Nursing Home                       | 8 25         |                   |
| Golf Course/Open Space/Drainage    | 253.07       |                   |
| Right-of-Way                       | 114,37       |                   |
| Schools                            | 30.44        |                   |
| TOTAL                              | 1,569 6      |                   |

## STUDENT POPULATION PROJECTIONS

| GRADE      | PHASE ONE | PHASE TWO | M | ASTER PLAN |
|------------|-----------|-----------|---|------------|
| K thru 6   | 902       | 765       |   | 1,667      |
| 7. thru 9  | 347       | 294       |   | 641        |
| 10 thru 12 | 343       | 291       |   | 634        |
| TOTAL      | 1,592     | 1,350     |   | 2,942      |























## SOUTHWEST SECTOR

The Southwest Sector of the Master Plan is located along Cheyenne Avenue to the north, portions of Rainbow and Jones Boulevard to the east, the Bruce Woodbury Beltway to the west, and the city limit boundaries to the south. Many of the city's more recently developed areas such as Summerlin and the Lakes are located within the Southwest Sector Plan. The following Master Development Plan Areas are located within the Southwest Sector:

Canyon Gate

Desert Shores

The Lakes

Peccole Ranch

South Shores

Summerlin North

Summerlin West

Sun City

.uture Land Use



PD-0006-05-2012 RS LU\_RNP



Page 27

PD-0006-05-2012 RS LU\_RNP





ROR002857













### 180 Land Co LLC, Seventy Acres LLC and Fore Stars Ltd. 1215 S. Fort Apache Rd., Suite # 120 Las Vega