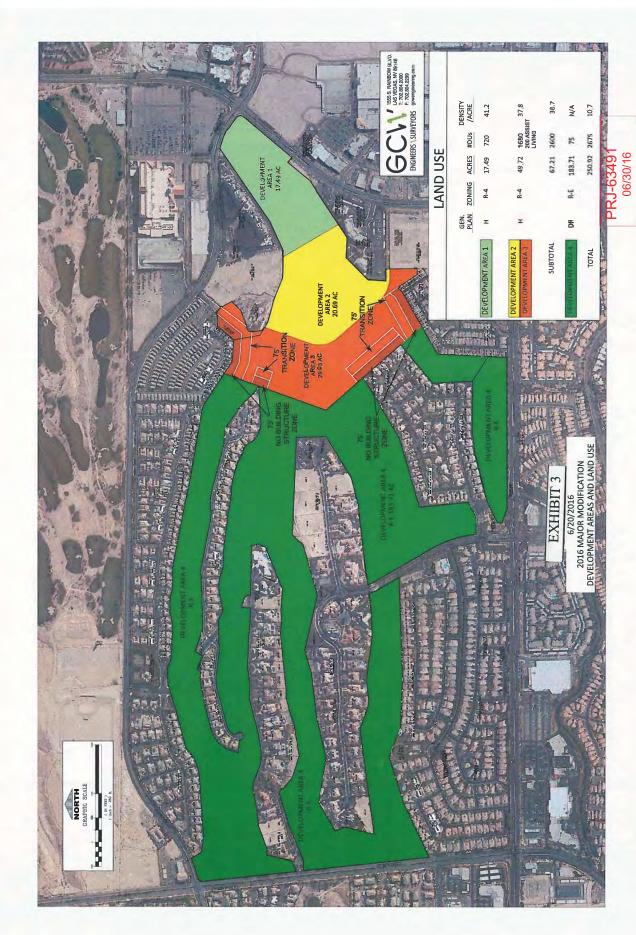

### 180 Land Co LLC, Seventy Acres LLC and Fore Stars Ltd. 1215 S. Fort Apache Rd., Suite # 120 Las Vegas, NV 89117

- 9. The 32 acre designated Multi-Family parcel at the northwest corner of Charleston Boulevard and Apple Drive has been built out as Single-Family residential.
- 10. The as-built location of Alta Drive bears no resemblance at all with its designated Right-of-Way use location.

On June 18, 2015, the 248.79 acres of the Property zoned RPD-7 was transferred from Fore Stars, Ltd. to two affiliates: (i) 180 Land Co LLC (178.27 acres) and (ii) Seventy Acres LLC (70.52 acres). Fore Stars, Ltd. retained the 2.13 acres of the Property zoned PD.