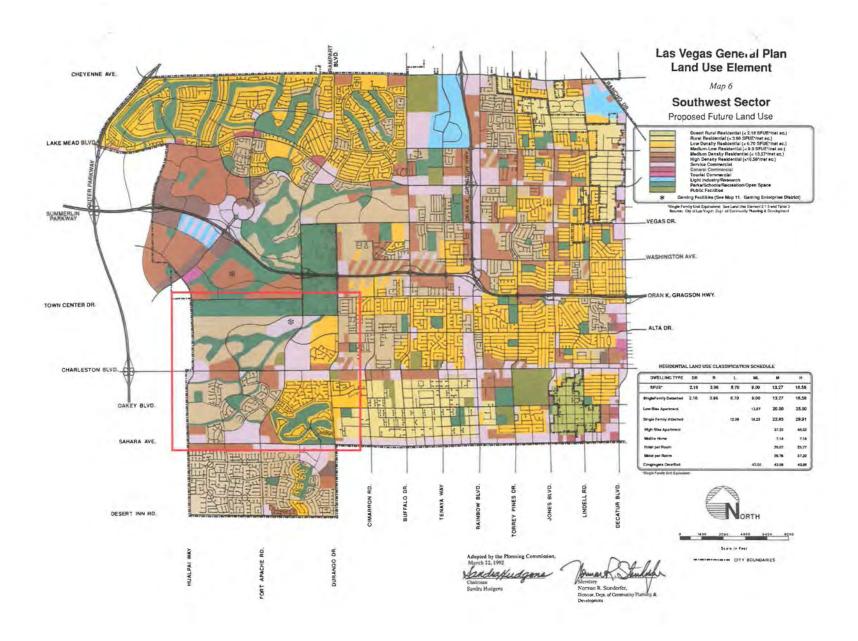

## SOUTHWEST SECTOR

The Southwest Sector of the Master Plan is located along Cheyenne Avenue to the north, portions of Rainbow and Jones Boulevard to the east, the Bruce Woodbury Beltway to the west, and the city limit boundaries to the south. Many of the city's more recently developed areas such as Summerlin and the Lakes are located within the Southwest Sector Plan. The following Master Development Plan Areas are located within the Southwest Sector:

Canyon Gate

Desert Shores

The Lakes

Peccole Ranch

South Shores

Summerlin North

Summerlin West

Sun City