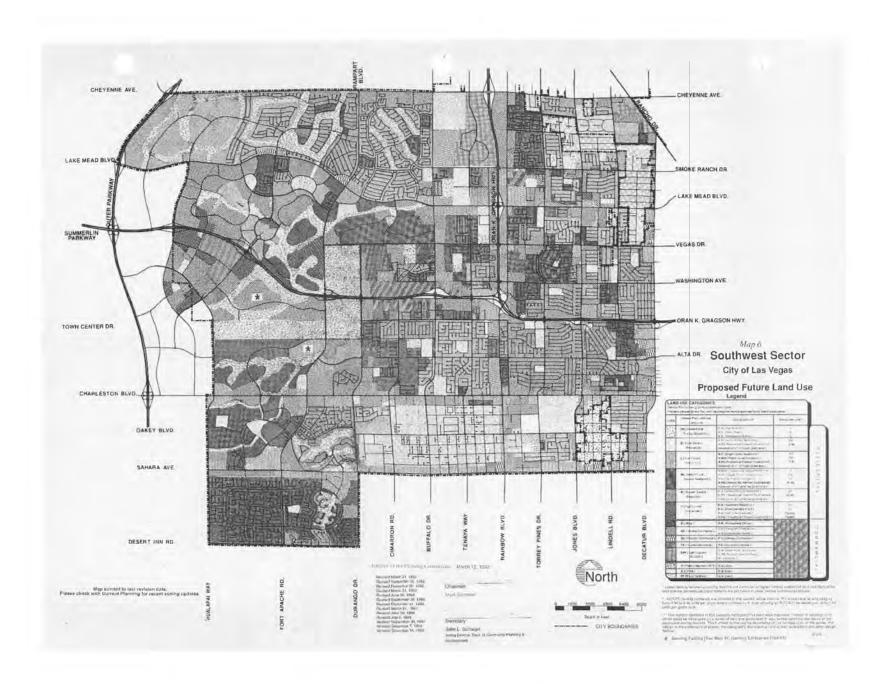

## SOUTHWEST SECTOR

The Southwest Sector of the Master Plan is located along Cheyenne Avenue to the north, portions of Rainbow and Jones Boulevard to the east, the Bruce Woodbury Beltway to the west, and the city limit boundaries to the south. Many of the city's more recently developed areas such as Summerlin and the Lakes are located within the Southwest Sector Plan. The following Master Development Plan Areas are located within the Southwest Sector:

Canyon Gate

Desert Shores

The Lakes

Peccole Ranch

South Shores

Summerlin North

Summerlin West

Sun City