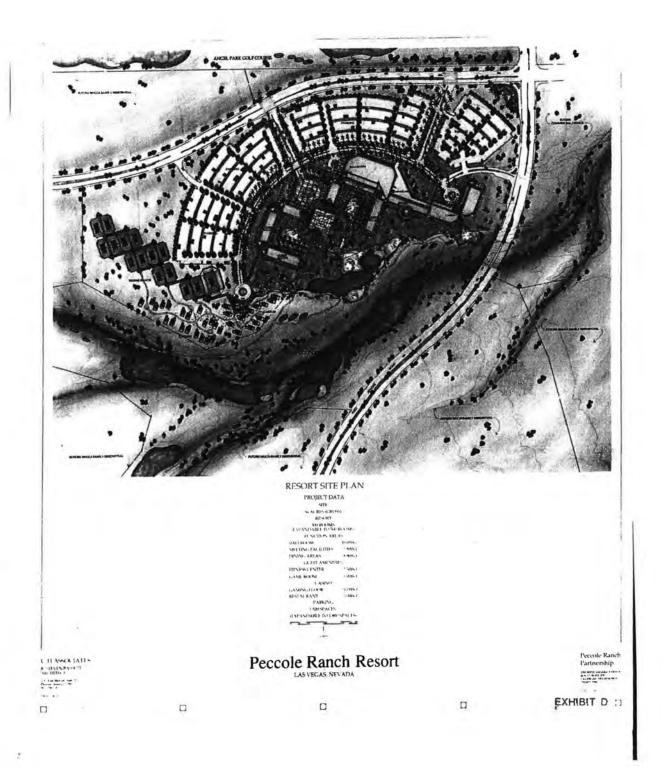

A 56.0 acre destination resort-casino site is located at the intersection of an internal collector and Rampart Boulevard. The boundary of this parcel was altered from the previously approved overall Master Plan to accommodate the boundary changes of the refined golf course and road system The golf course along the southern border of the parcel provides an aesthetic quality to the destination resort-casino 
The resort-casino is planned as a destination golf resort and casino, and will provide the transition from a commercial center to single family residential. The resort will be comprised of approximately 300 to 500 guest rooms, and other elements which may include meeting. conference and ballroom facilities, restaurants, bars, and a casino including its own specialty restaurant and bar areas. Guest amenities may include use of the adjacent golf course, tennis facilities, fitness center, beauty salon, game rooms, a nursery and swimming pool. Exhibit D on page 11 illustrates the anticipated site layout and character for the resort-casino. The Peccole Ranch Resort will be designed to maximize the beauty of the desert surroundings, maintaining sensitivity to scale, character, landscape, and topography, and represents the true centerpiece of the Peccole Ranch Community.