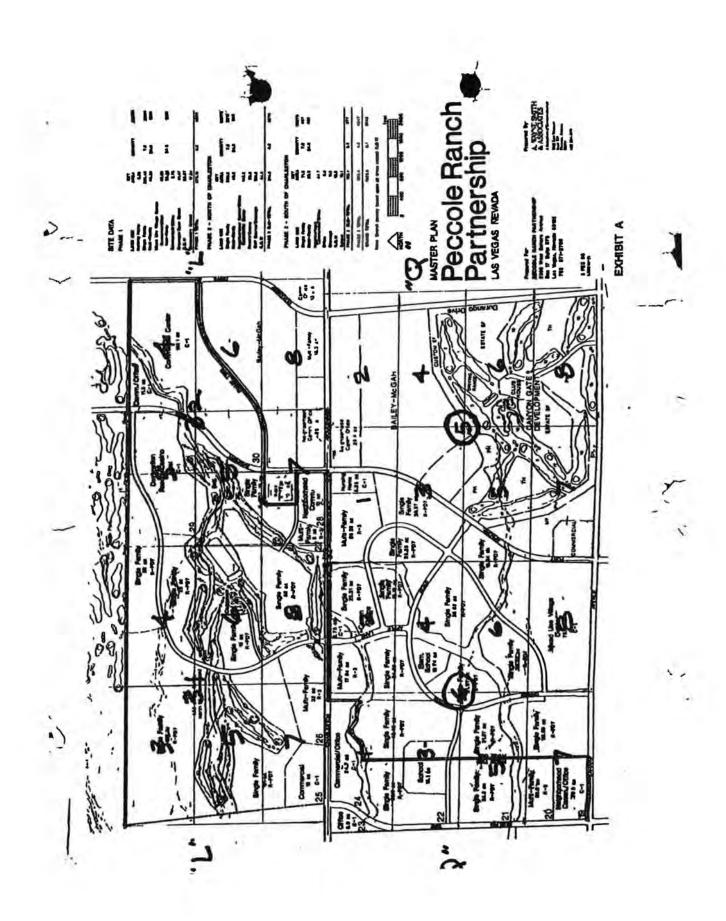

The proposed 1,569.6 acre Peccole Ranch Master Plan is being submitted to the City of Las Vegas for the approval of an Amendment to the overall Conceptual Master Plan, along with the rezoning of the 996.4 acres in Phase Two to R-PD7, R-3, and C-1 designations. The following narrative describes the intent of the proposed overall Master Plan, compares the Plan with the previously approved overall Peccole Ranch Master Plan, and discusses in detail those land uses proposed in the Phase Two development of Peccole Ranch.

#### INTRODUCTION - PECCOLE RANCH OVERALL MASTER PLAN

The Peccole Ranch overall Conceptual Master Plan which was approved on February 15, 1989 consisted of 1,716 3 acres. The present overall Plan illustrates a reduction in the 1,716.3 acreage due to the elimination of a previously zoned multi-family parcel and several neighborhood commercial/office parcels totalling 83.9 acres. The existing 10.9 acre water storage parcel owned and managed by the Las Vegas Valley Water District was also removed. The proposed overall Master Plan now consists of 1,569.6 acres

Peccole Ranch is located within the northwest and southwest growth areas of the Las Vegas Metropolitan Area (Exhibit C, page 2), and has an excellent time-distance relationship to surrounding support services, employment centers, and transportation network including McCarran International Airport. This particular area of the Valley has been experiencing a rapid growth rate as demonstrated by those developments occurring in the Peccole Ranch vicinity such as Canyon Gate, Summerlin, and The Lakes. Planning efforts for these planned communities promote viable growth, compatibility with adjacent uses, and a commitment to quality. It is this trend that became the basis of a Plan that would maintain flexibility to accommodate future market changes. The proposed Plan is conceptual in nature to allow detailed planning at the time of development. In this way the lifestyles of the anticipated population can be met. The physical character of Peccole Ranch is enhanced by its higher elevation than the rest of the City. Views of the surrounding mountains provide a visually pleasant backdrop and the evening lights of downtown Las Vegas are in the distant view.

The proposed Peccole Ranch overall Master Plan (Exhibit A, page 4) incorporates office, neighborhood commercial, a nursing home, and a mixed use village center around a strong residential base in a cohesive manner. A destination resort-casino, commercial/office and commercial center have been proposed in the most northern portion of the project area. Special attention has been given to the compatibility of

OVERALL MASTER PLAN COMPARISON: PROPOSED PECCOLE RANCH MASTER PLAN VS. APPROVED PECCOLE RANCH MASTER PLAN

The proposed Peccole Ranch Master Plan is an amendment to the Peccole Ranch Master Plan which was approved by the City of Las Vegas on February 15, 1989 (Exhibit B, page 5). The main difference between the Plans is the redesignation of 100 1 acres located at the northeast corner of the property to a commercial land use more properly reflecting its location near the Summerlin Parkway and the destination

| SITE DATA- PHASE 1                | NET    | NET              |       |  |
|-----------------------------------|--------|------------------|-------|--|
| LAND USE                          | ACRES  | DENSITY<br>DU/ac | UNITS |  |
| Nursing Home                      | 8.25   |                  |       |  |
| Single Family                     | 328 49 | 7.0              | 5538  |  |
| Multi-Family                      | 45.39  | 24.0             | 1088  |  |
| Mixed Usa Village Centur          |        |                  |       |  |
| Committee Direct                  | 40.00  |                  |       |  |
| Multi-Family.                     | 15.56  | 34.0             | 1209  |  |
| Commercial/Office                 | 2.75   |                  |       |  |
| Oramage/ Open Space               | 41.47  |                  |       |  |
| 8 O.W                             | 53.97  |                  |       |  |
| Elementary School                 | 17.34  |                  |       |  |
| PHASE I TOTAL                     | 573.19 | 4 11             | 4598  |  |
| SITE DATA - FUTURE                | PHASES | ;                |       |  |
| LAND USE                          | ACRES  |                  |       |  |
| Single Family                     | AE/ 9  |                  |       |  |
| Multi-Family                      | 133 8  |                  |       |  |
| Neighborhood<br>Commercial/Office | 137 =  |                  |       |  |
| CMfice                            | 9.4    |                  |       |  |
| Hrstel/Resort                     | 56 A   |                  |       |  |
| Water Storage                     | 10 B   |                  |       |  |
| Golf Course/Drainage              | 2071   |                  |       |  |
| ROW                               | 90.5   |                  |       |  |
| School                            | (3     |                  |       |  |
| FUTURE PHASES TOTAL               | 1143 " |                  |       |  |
|                                   |        |                  |       |  |

# MASTER PLAN Peccole Ranch Partnership Suite 900, Capital Place 9707-110 Street Edmonton, Alberta TSK2L9 403-402-7800

1716.3

Prepared By
A. Wayne Smith & Associates
1515 East Missouri State 100
Phoenix Arizona 95014 16021 234-3474

EXHIBIT B

GRAND TOTAL

resort-casino. The golf course and drainageways have been refined and roadways were realigned to provide primary visibility and access to all parcels. In addition, the internal collector system will ultimately promote a reduction of traffic along the principle arterials.