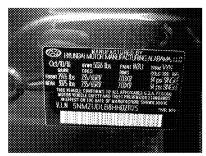

## OVERVIEW

| ~~~ | ~~~~~~~~~~~~~~~~~~~~~~~~~~~~~~~~~~~~~~~ | ~~~~~~~~~~~~~~~~~~~~~~~~~~~~~~~~~~~~~~~ | ~~~~~~~~~~~~~~~~~~~~~~~~~~~~~~~~~~~~~~~ | ~~~~~~~~~~~~~~~~~~~~~~~~~~~~~~~~~~~~~~~                |
|-----|-----------------------------------------|-----------------------------------------|-----------------------------------------|--------------------------------------------------------|
|     | VIN:                                    | 5NMZUDLB8HH021125                       | Odometer:                               | 29,509                                                 |
|     | Make, Model & Year:                     | Hyundai Santa Fe Sport 2017             | Inspection Date:                        | 2019-03-05                                             |
|     | Trim:                                   | 2.4L Auto AWD                           | Inspector:                              | 8274                                                   |
|     | Exterior Color:                         | W7U - Marlin Blue                       | Inspector License #:                    |                                                        |
|     | Interior Color:                         | VYN - Beige                             | Inspection Type:                        | Dealer                                                 |
|     |                                         |                                         | Address:                                | CAPITOL HYUNDAI                                        |
|     |                                         |                                         |                                         | 1050 CAPITOL EXPRESSWAY AUTO MALL, SAN JOSE, CA, 95136 |
|     |                                         |                                         |                                         |                                                        |

## **OVERVIEW**

| VIN:                | 5NMZUDLB8HH021125           | Odometer:            | 29,509                                                 |
|---------------------|-----------------------------|----------------------|--------------------------------------------------------|
| Make, Model & Year: | Hyundai Santa Fe Sport 2017 | Inspection Date:     | 2019-03-05                                             |
| Trim:               | 2.4L Auto AWD               | Inspector:           | 8274                                                   |
| Exterior Color:     | W7U - Marlin Blue           | Inspector License #: |                                                        |
| Interior Color:     | VYN - Beige                 | Inspection Type:     | Dealer                                                 |
|                     |                             | Address:             | CAPITOL HYUNDAI                                        |
|                     |                             |                      | 1050 CAPITOL EXPRESSWAY AUTO MALL, SAN JOSE, CA, 95136 |
|                     |                             |                      |                                                        |