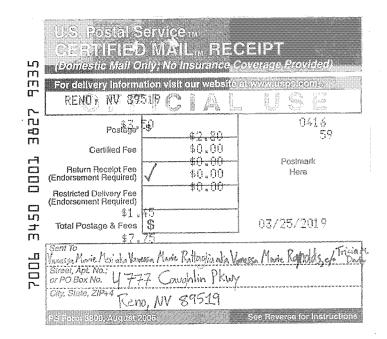

Appellee Vanessa Marie Mesi was originally served by mail on March, 25<sup>th</sup> 2019 to her Bankruptcy Attorney (See Exhibit "1" Proof of Service). There has been "40 working days" to respond to this case, referencing the original mailing US Mail stamped March 25<sup>th</sup> 2019. Appellee and her council Attorney Tricia Darby Bar #: 7956 was served on April, 10<sup>th</sup> 2019 (See Exhibit "1"Proof of Service). Appellant Eric Thomas Mesi has never been served from the California Case 19FL000267. Furthermore; Appellant Eric Thomas Mesi has never seen any of the documents from the stated Divorce and or Restraining Order Appellees' proclaims, as Appellant Eric Thomas Mesi has never been SERVED by any said documents Appellee claims. An "un-served" Restraining Order cannot be "Granted", which is a further lie to the Court systems. If a Restraining Order was ever Granted and local police thought Appellant Eric Thomas Mesi had any weapons such as Guns as Appellee Purports, authorities

#### Proof of Service by Certified Mail Return Receipt Requested

I am a citizen of the United States and employed in the County of Santa Clara State of California. I am and was on the dates herein mentioned, over the age of eighteen years and not a party to the action.

On 03/25/2019 | Served the within:

LETTER; SUMMONS; REQUEST FOR ISSUANCE OF JOINT PRELIMINARY INJUNCTION; JOINT PRELIMINARY INJUNCTION; COMPLAINT;

In said action by placing a true copy thereof enclosed in a sealed envelope with postage thereon pre-paid for Certified Mail Return Receipt Requested in the United States mail At: San Jose, California, addressed as follows:

VANESSA MARIE MESI aka VANESSA MARIE BATTAGLIA aka VANESSA MARIE REYNOLDS c/o Attorney, TRICIA M. DARBY

4777 Caughlin Pkwy Reno, NV 89519

Certified Mail Receipt is attached to affidavit signed and dated