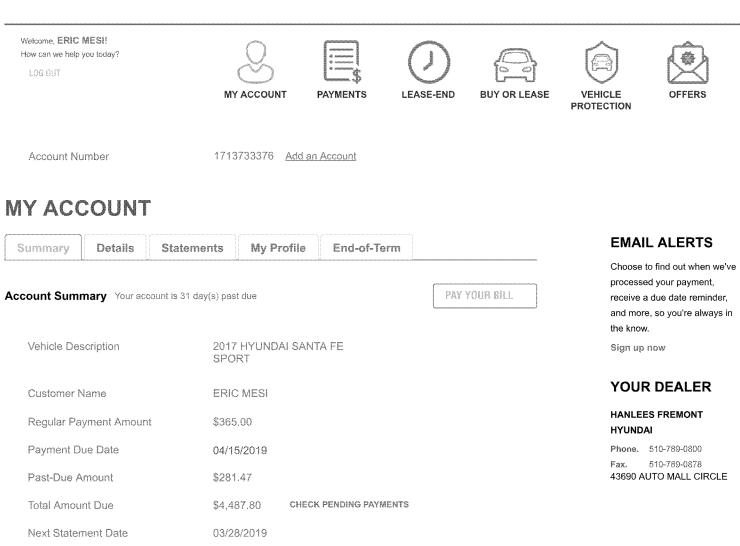

#### Secure Messaging

Message: I would like to know what your office did with my SUV? I lost my eyesight for several months I am still recovering. I am the registered owner, no one else has the rights to do anything with the vehicle. I have received nothing in the mail according to my family that reads and gets my mail. In December I updated my new address with your office 4500 Pencester ST. Las Vegas Nevada 89115. Since then nothing has came in the mail regarding my SUV.