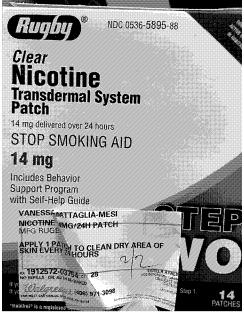

Telephone number: 408-295-3300
- d. The fee for this service was: 45.00

e. I am:

- (3) [X] a registered California process server:
  - (i) [X] Employee
    - (ii) Registration No.: 25
  - (iii) County: Santa Clara

| PLAINTIFF/PETITIONER:                 | ERIC THOMAS MESI   | CASE NUMBER:<br>D19585846D |
|---------------------------------------|--------------------|----------------------------|
| DEFENDANT/RESPONDENT:                 | VANESSA MARIE MESI | D18060646D                 |
| · · · · · · · · · · · · · · · · · · · |                    |                            |

I declare under penalty of perjury under the laws of the State of California that the foregoing is true and correct.



Las Vegas Case# D-19-585846-D



# Exhibit "2"

# Exhibit "2"











































# Exhibit "3"

# Exhibit "3"

| CALIFO