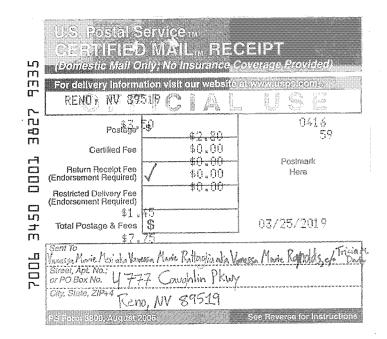

On 03/25/2019 | Served the within:

LETTER; SUMMONS; REQUEST FOR ISSUANCE OF JOINT PRELIMINARY INJUNCTION; JOINT PRELIMINARY INJUNCTION; COMPLAINT;

In said action by placing a true copy thereof enclosed in a sealed envelope with postage thereon pre-paid for Certified Mail Return Receipt Requested in the United States mail At: San Jose, California, addressed as follows:

VANESSA MARIE MESI aka VANESSA MARIE BATTAGLIA aka VANESSA MARIE REYNOLDS c/o Attorney, TRICIA M. DARBY

4777 Caughlin Pkwy Reno, NV 89519

Certified Mail Receipt is attached to affidavit signed and dated