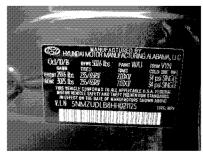

## OVERVIEW

| ~~~ | ~~~~~~~~~~~~~~~~~~~~~~~~~~~~~~~~~~~~~~~ | ~~~~~~~~~~~~~~~~~~~~~~~~~~~~~~~~~~~~~~~ | ~~~~~~~~~~~~~~~~~~~~~~~~~~~~~~~~~~~~~~~ | ~~~~~~~~~~~~~~~~~~~~~~~~~~~~~~~~~~~~~~~                |
|-----|-----------------------------------------|-----------------------------------------|-----------------------------------------|--------------------------------------------------------|
|     | VIN:                                    | 5NMZUDLB8HH021125                       | Odometer:                               | 29,509                                                 |
|     | Make, Model & Year:                     | Hyundai Santa Fe Sport 2017             | Inspection Date:                        | 2019-03-05                                             |
|     | Trim:                                   | 2.4L Auto AWD                           | Inspector:                              | 8274                                                   |
|     | Exterior Color:                         | W7U - Marlin Blue                       | Inspector License #:                    |                                                        |
|     | Interior Color:                         | VYN - Beige                             | Inspection Type:                        | Dealer                                                 |
|     |                                         |                                         | Address:                                | CAPITOL HYUNDAI                                        |
|     |                                         |                                         |                                         | 1050 CAPITOL EXPRESSWAY AUTO MALL, SAN JOSE, CA, 95136 |
|     |                                         |                                         |                                         |                                                        |

## **OVERVIEW**

| VIN:                | 5NMZUDLB8HH021125           | Odometer:            | 29,509                                                 |
|---------------------|-----------------------------|----------------------|--------------------------------------------------------|
| Make, Model & Year: | Hyundai Santa Fe Sport 2017 | Inspection Date:     | 2019-03-05                                             |
| Trim:               | 2.4L Auto AWD               | Inspector:           | 8274                                                   |
| Exterior Color:     | W7U - Marlin Blue           | Inspector License #: |                                                        |
| Interior Color:     | VYN - Beige                 | Inspection Type:     | Dealer                                                 |
|                     |                             | Address:             | CAPITOL HYUNDAI                                        |
|                     |                             |                      | 1050 CAPITOL EXPRESSWAY AUTO MALL, SAN JOSE, CA, 95136 |
|                     |                             |                      |                                                        |