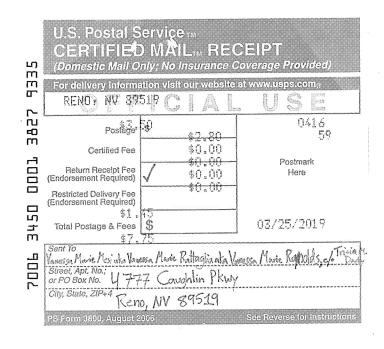

#### Proof of Service by Certified Mail Return Receipt Requested

I am a citizen of the United States and employed in the County of Santa Clara State of California. I am and was on the dates herein mentioned, over the age of eighteen years and not a party to the action.

On 03/25/2019 I Served the within:

LETTER; SUMMONS; REQUEST FOR ISSUANCE OF JOINT PRELIMINARY INJUNCTION; JOINT PRELIMINARY INJUNCTION; COMPLAINT;

In said action by placing a true copy thereof enclosed in a sealed envelope with postage thereon pre-paid for Certified Mail Return Receipt Requested in the United States mail At: San Jose, California, addressed as follows:

VANESSA MARIE MESI aka VANESSA MARIE BATTAGLIA aka VANESSA MARIE REYNOLDS c/o Attorney, TRICIA M. DARBY

4777 Caughlin Pkwy Reno, NV 89519

Certified Mail Receipt is attached to affidavit signed and dated

#### Declarant:

- a. Name: Thomas Bowman, Jr.
- b. Address: 871 Coleman Avenue #102, San Jose, CA 95110
- c. Telephone number: 408-295-3300
- d. The fee for this service was: 45.00
- e. I am:
- (3) [X] a registered California process server:
  - (i) [X] Employee
  - (ii) Registration No.: 25
  - (iii) County: Santa Clara