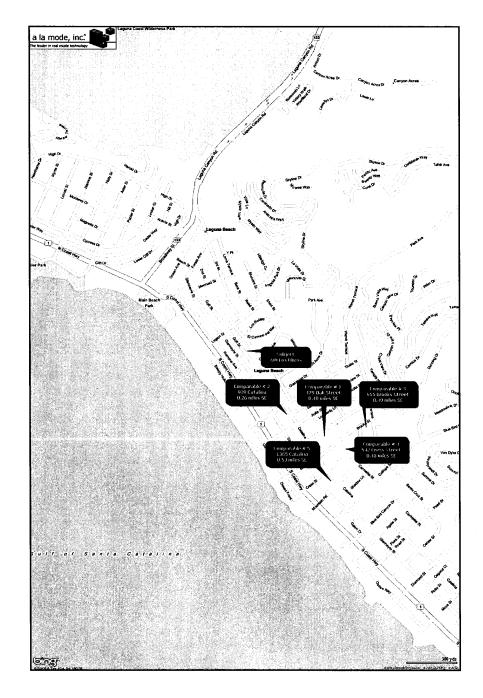

|    | DOCUMENT DESCRIPTION                                                                                                                                                                                                                                                                                            | <b>LOCATION</b>    |
|----|-----------------------------------------------------------------------------------------------------------------------------------------------------------------------------------------------------------------------------------------------------------------------------------------------------------------|--------------------|
| 20 | An Appraisal of a vacant .977± Acre Parcel of Industrial Land Located at 49 Clayton Place West of the Pyramid Highway (State Route 445) Sparks, Washoe County, Nevada and a single-family residence located at 8355 Panorama Drive Reno, Washoe County, Nevada 89511 as of October 1, 2010 a retrospective date | Vol. 13, 1996–2073 |
| 21 | APN: 040-620-09 Declaration of Value (dated 12/31/2012)                                                                                                                                                                                                                                                         | Vol. 14, 2074–2075 |
| 22 | Sellers Closing Statement for real property located at 8355 Panorama Drive, Reno, NV 89511                                                                                                                                                                                                                      | Vol. 14, 2076–2077 |
| 23 | Bill of Sale for real property located at 8355<br>Panorama Drive, Reno, NV 89511                                                                                                                                                                                                                                | Vol. 14, 2078–2082 |
| 24 | Operating Agreement of Baruk Properties LLC                                                                                                                                                                                                                                                                     | Vol. 14, 2083–2093 |
| 25 | Edward Bayuk, as trustee of the Edward William Bayuk Living Trust's Answer to Plaintiff's First Set of Interrogatories (dated 09/14/2014)                                                                                                                                                                       | Vol. 14, 2094–2104 |
| 26 | Summary Appraisal Report of real property located at 1461 Glenneyre Street, Laguna Beach, CA 92651, as of Sept. 25, 2010                                                                                                                                                                                        | Vol. 14, 2105–2155 |
| 27 | Appraisal of Real Property as of Sept. 23, 2010: 1254 Mary Fleming Circle, Palm Springs, CA 92262                                                                                                                                                                                                               | Vol. 15, 2156–2185 |
| 28 | Appraisal of Real Property as of Sept. 23, 2010: 1254 Mary Fleming Circle, Palm Springs, CA 92262                                                                                                                                                                                                               | Vol. 15, 2186–2216 |