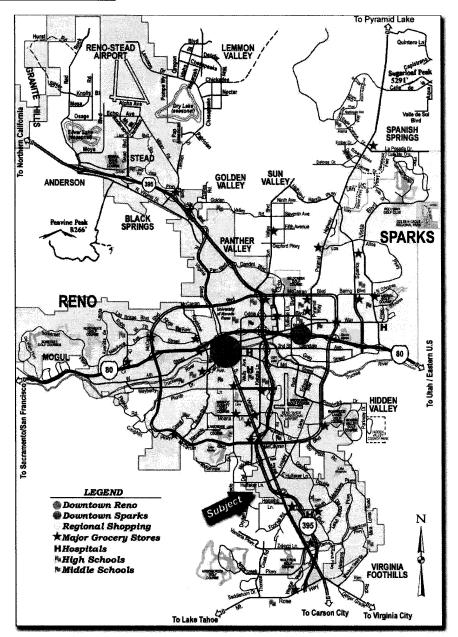

is indicated to the appraisers that the subject property containing a 6,331+ square foot luxury single family residence, as of the date of inspection, December 7, 2011, has a;

# "As-Is" Market Value Indicated to Subject Property as of December 7, 2011 is: \$4,000,000

(Four Million Dollars)

We sincerely hope that this report proves to be of value to you. This value estimate is subject to the attached Certifications of Appraiser, and Assumptions and Qualifying Conditions. It has been a pleasure to serve you in this assignment.

Sincerely,

็ลนี้โ M. Alves, MAI, SRA Nevada Certified General Appraiser

License #A.0000008-CG

State Certified General Appraiser

License #A.0002145-CG

Alves Appraisal Associates

320 Wonder Street Phone: 775-329-8487

Reno, NV 89502

### **SUBJECT AREA MAP**



# **SUBJECT NEIGHBORHOOD MAP**



Alves Appraisal Associates 320 Wonder Street Reno, NV 89502 www.alvesappraisal.com Phone: 775-329-8487 Reno, NV 89502

# **SUBJECT SATELLITE VIEW**



Reno, NV 89502 info@alvesappraisal.com Alves Appraisal Associates www.alvesappraisal.com 320 Wonder Street Phone: 775-329-8487

# SUBJECT PLOT PLAN





#### **CERTIFICATION OF APPRAISER**

I/we certify that, to the best of my/our knowledge:

- > The facts and data reported by the appraiser(s) and used in the appraisal process are true and correct.
- > The analyses, opinions, and conclusions in this appraisal report are limited only to the assumptions and limiting conditions stated in the appraisal report and are my/our person, impartial, and unbiased professional analyses, opinions, and conclusions.
- > I