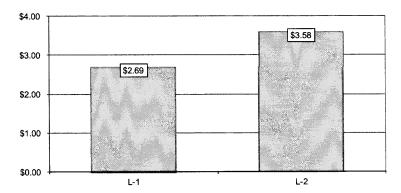

ject site is valued as vacant, unimproved land. Reference is made to the following sales chart:

|                | Con                 | nparable Lan | d Sale:      | <b>3</b> 14550 |                   | 1,000  |
|----------------|---------------------|--------------|--------------|----------------|-------------------|--------|
| Sale<br>Number | Address             | A.P.N.       | Sale<br>Date | Sale<br>Price  | Land<br>Size (ac) | \$/SF  |
| L-1            | 3250 Kinney Lane    | 040-930-14   | Nov-11       | \$350,000      | 2.99              | \$2.69 |
| L-2            | 8771 Lakeside Drive | 041-130-54   | Jul-11       | \$393,500      | 2.52              | \$3.58 |
| Subject        | 8355 Panorama Drive | 040-620-09   |              |                | 5.00              |        |



Analysis of the available single family residential sales provided a value estimate of \$3.00/square foot, or \$650,000 for the subject site's 5.0± acre, as if vacant land.

The Cost Approach involved reference to Marshall and Swift, a national cost accounting service as reconciled to local contractor's cost data. Depreciation and all forms of obsolescence were estimated through observation of the building and reference to national and local age-life chart data.



### **COST APPROACH (Continued)**

The following cost breakdown illustrates the cost of the subject residence and site improvements:

|                                              |                            | norama Drive, Reno, N<br>OST BREAKDOWN | W The state of the |             |  |  |  |  |
|---------------------------