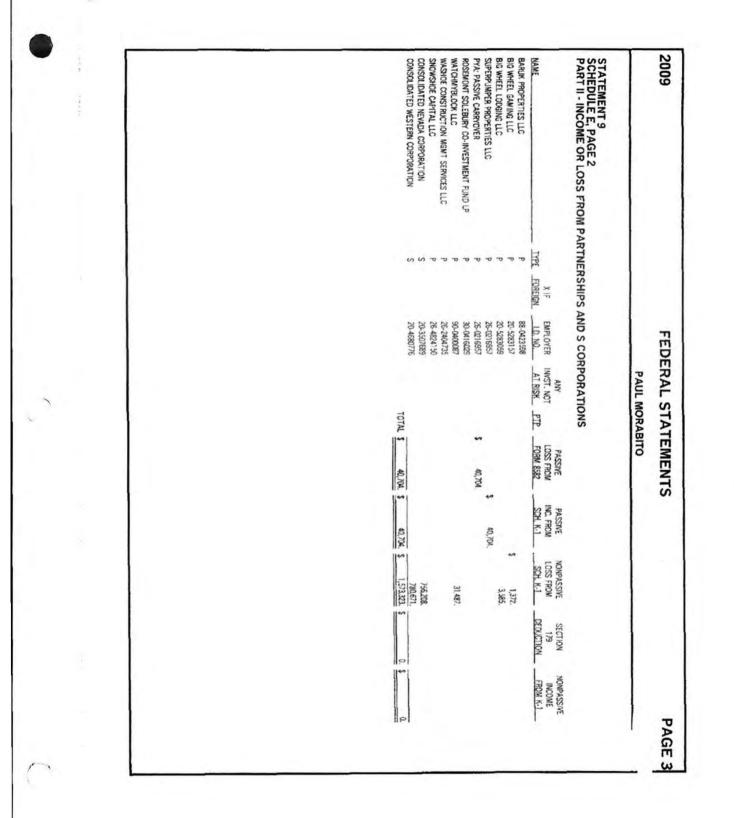

|
|                                                         | ST REPORTED ON FORM 1098 TOTAL OF CREDIT RRYOVER KOM K-1. INTEREST (FORM 4952) TOTAL OR CHECK TY NNS FROM K-1. TOTAL | NURSES         \$           TOTAL         3           ST REPORTED ON FORM 1098         TOTAL           TOTAL         5           F CREDIT         \$           RRYOVER         \$           INTEREST (FORM 4952)         TOTAL           OR CHECK         \$           Y         \$           NIS FROM K-1         TOTAL           \$         \$           (-1)         \$ |



|                                                                                                                                                                               | FEDERAL STA                                               | TEMENTS                                      |                                                                           | PAGE                               |
|-------------------------------------------------------------------------------------------------------------------------------------------------------------------------------|-----------------------------------------------------------|----------------------------------------------|---------------------------------------------------------------------------|------------------------------------|
|