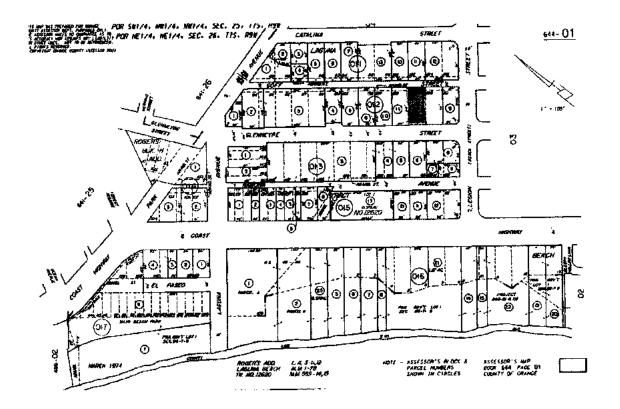

|    | DOCUMENT DESCRIPTION                                                                                                                                                                                                                                                                                            | <b>LOCATION</b>    |
|----|-----------------------------------------------------------------------------------------------------------------------------------------------------------------------------------------------------------------------------------------------------------------------------------------------------------------|--------------------|
| 20 | An Appraisal of a vacant .977± Acre Parcel of Industrial Land Located at 49 Clayton Place West of the Pyramid Highway (State Route 445) Sparks, Washoe County, Nevada and a single-family residence located at 8355 Panorama Drive Reno, Washoe County, Nevada 89511 as of October 1, 2010 a retrospective date | Vol. 13, 1996–2073 |
| 21 | APN: 040-620-09 Declaration of Value (dated 12/31/2012)                                                                                                                                                                                                                                                         | Vol. 14, 2074–2075 |
| 22 | Sellers Closing Statement for real property located at 8355 Panorama Drive, Reno, NV 89511                                                                                                                                                                                                                      | Vol. 14, 2076–2077 |
| 23 | Bill of Sale for real property located at 8355<br>Panorama Drive, Reno, NV 89511                                                                                                                                                                                                                                | Vol. 14, 2078–2082 |
| 24 | Operating Agreement of Baruk Properties LLC                                                                                                                                                                                                                                                                     | Vol. 14, 2083–2093 |
| 25 | Edward Bayuk, as trustee of the Edward William Bayuk Living Trust's Answer to Plaintiff's First Set of Interrogatories (dated 09/14/2014)                                                                                                                                                                       | Vol. 14, 2094–2104 |
| 26 | Summary Appraisal Report of real property located at 1461 Glenneyre Street, Laguna Beach, CA 92651, as of Sept. 25, 2010                                                                                                                                                                                        | Vol. 14, 2105–2155 |
| 27 | Appraisal of Real Property as of Sept. 23, 2010: 1254 Mary Fleming Circle, Palm Springs, CA 92262                                                                                                                                                                                                               | Vol. 15, 2156–2185 |
| 28 | Appraisal of Real Property as of Sept. 23, 2010: 1254 Mary Fleming Circle, Palm Springs, CA 92262                                                                                                                                                                                                               | Vol. 15, 2186–2216 |