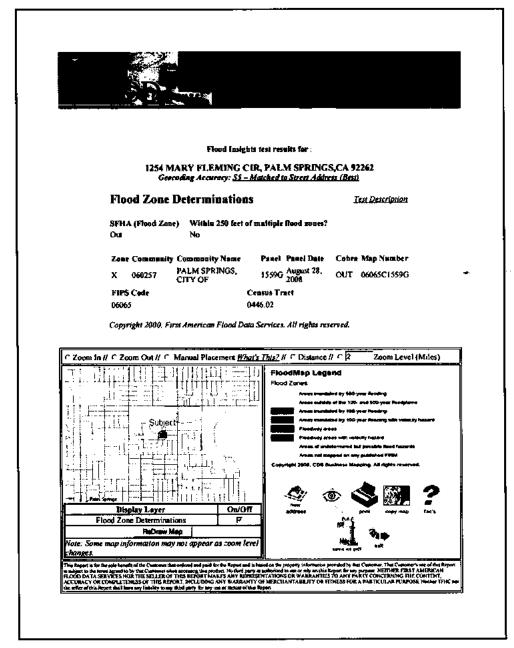

|    | DOCUMENT DESCRIPTION                                                                                                                                                                                                                                                                                            | <b>LOCATION</b>    |
|----|-----------------------------------------------------------------------------------------------------------------------------------------------------------------------------------------------------------------------------------------------------------------------------------------------------------------|--------------------|
| 20 | An Appraisal of a vacant .977± Acre Parcel of Industrial Land Located at 49 Clayton Place West of the Pyramid Highway (State Route 445) Sparks, Washoe County, Nevada and a single-family residence located at 8355 Panorama Drive Reno, Washoe County, Nevada 89511 as of October 1, 2010 a retrospective date | Vol. 13, 1996–2073 |
| 21 | APN: 040-620-09 Declaration of Value (dated 12/31/2012)                                                                                                                                                                                                                                                         | Vol. 14, 2074–2075 |
| 22 | Sellers Closing Statement for real property located at 8355 Panorama Drive, Reno, NV 89511                                                                                                                                                                                                                      | Vol. 14, 2076–2077 |
| 23 | Bill of Sale for real property located at 8355<br>Panorama Drive, Reno, NV 89511                                                                                                                                                                                                                                | Vol. 14, 2078–2082 |
| 24 | Operating Agreement of Baruk Properties LLC                                                                                                                                                                                                                                                                     | Vol. 14, 2083–2093 |
| 25 | Edward Bayuk, as trustee of the Edward William Bayuk Living Trust's Answer to Plaintiff's First Set of Interrogatories (dated 09/14/2014)                                                                                                                                                                       | Vol. 14, 2094–2104 |
| 26 | Summary Appraisal Report of real property located at 1461 Glenneyre Street, Laguna Beach, CA 92651, as of Sept. 25, 2010                                                                                                                                                                                        | Vol. 14, 2105–2155 |
| 27 | Appraisal of Real Property as of Sept. 23, 2010: 1254 Mary Fleming Circle, Palm Springs, CA 92262                                                                                                                                                                                                               | Vol. 15, 2156–2185 |
| 28 | Appraisal of Real Property as of Sept. 23, 2010: 1254 Mary Fleming Circle, Palm Springs, CA 92262                                                                                                                                                                                                               | Vol. 15, 2186–2216 |