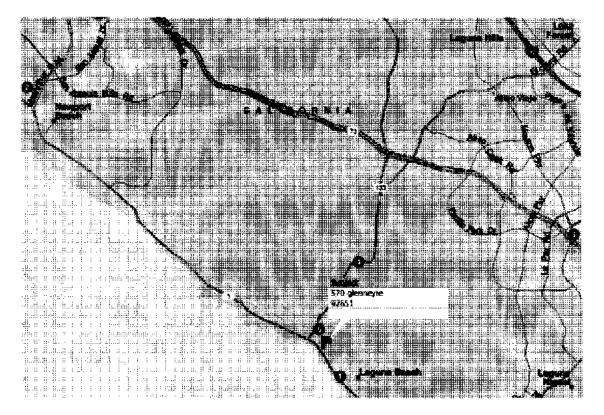

|    | DOCUMENT DESCRIPTION                                                                                                                                                                                                                                                                                            | <b>LOCATION</b>    |
|----|-----------------------------------------------------------------------------------------------------------------------------------------------------------------------------------------------------------------------------------------------------------------------------------------------------------------|--------------------|
| 20 | An Appraisal of a vacant .977± Acre Parcel of Industrial Land Located at 49 Clayton Place West of the Pyramid Highway (State Route 445) Sparks, Washoe County, Nevada and a single-family residence located at 8355 Panorama Drive Reno, Washoe County, Nevada 89511 as of October 1, 2010 a retrospective date | Vol. 13, 1996–2073 |
| 21 | APN: 040-620-09 Declaration of Value (dated 12/31/2012)                                                                                                                                                                                                                                                         | Vol. 14, 2074–2075 |
| 22 | Sellers Closing Statement for real property located at 8355 Panorama Drive, Reno, NV 89511                                                                                                                                                                                                                      | Vol. 14, 2076–2077 |
| 23 | Bill of Sale for real property located at 8355<br>Panorama Drive, Reno, NV 89511                                                                                                                                                                                                                                | Vol. 14, 2078–2082 |
| 24 | Operating Agreement of Baruk Properties LLC                                                                                                                                                                                                                                                                     | Vol. 14, 2083–2093 |
| 25 | Edward Bayuk, as trustee of the Edward William Bayuk Living Trust's Answer to Plaintiff's First Set of Interrogatories (dated 09/14/2014)                                                                                                                                                                       | Vol. 14, 2094–2104 |
| 26 | Summary Appraisal Report of real property located at 1461 Glenneyre Street, Laguna Beach, CA 92651, as of Sept. 25, 2010                                                                                                                                                                                        | Vol. 14, 2105–2155 |
| 27 | Appraisal of Real Property as of Sept. 23, 2010: 1254 Mary Fleming Circle, Palm Springs, CA 92262                                                                                                                                                                                                               | Vol. 15, 2156–2185 |
| 28 | Appraisal of Real Property as of Sept. 23, 2010: 1254 Mary Fleming Circle, Palm Springs, CA 92262                                                                                                                                                                                                               | Vol. 15, 2186–2216 |