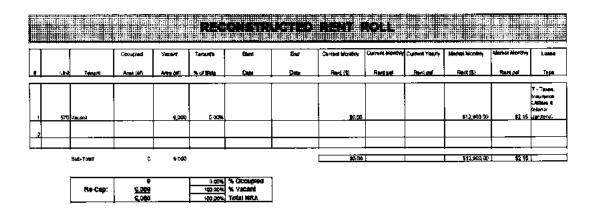

ty is currently 100% vacant. Due to this, market rent was applied for valuation purposes. The assumption in the capitalization approach is that the value of the subject property is represented by the present worth of the stabilized net income. The stabilized net income stream includes an analysis of the quality, as well as the quantity and duration, of the income expectancy. This stabilized net income stream is then capitalized into an indication of value. Our selection of a capitalization rate has been derived from market data developed from the market sales of comparable properties.

#### **Market Rent**

As explained above, the Subject property does not have contract rents in place, we have utilized Market Rent. Below is a Reconstructed Rent Roll that summarizes estimated Market Rent.



Rent Comparables are shown in the table on the following page.

|    |                                            |                  |        | Markai Da                 | nt Comparable                                                              |                |              |                  |                                                                                                                                                                                                                                                 |
|----|--------------------------------------------|------------------|--------|---------------------------|----------------------------------------------------------------------------|----------------|--------------|------------------|---------------------