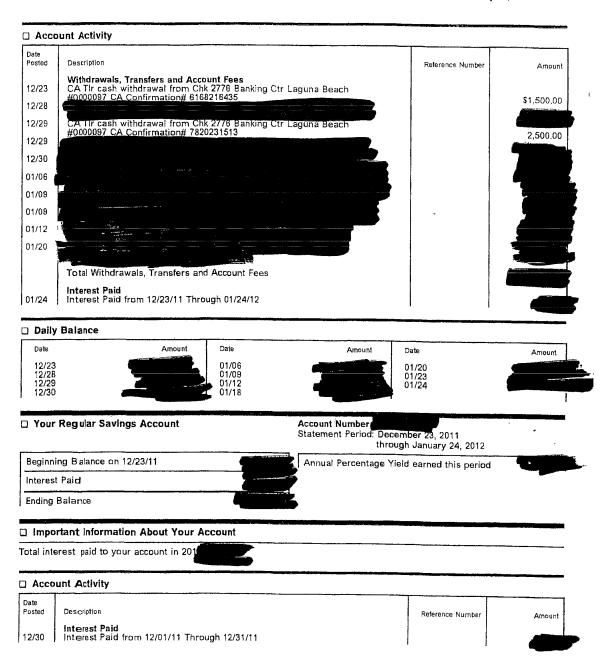

|  |
|-------------------------------------------------------|--|
| Total Checks, Withdrawals,<br>Transfers, Account Fees |  |
| Interest Paid                                         |  |
| Ending Balance                                        |  |

Account Number: Statement Period: Sections 23, 2011 through January 24, 2012

Annual Percentage Yield earned this period 0.08% Interest paid year-to-date \$3.80

Number of ATM withdrawals and transfers 0

Number of purchase transactions 0

Number of 24 Hour Customer Service Calls Self-Service 0

#### ☐ Important Information About Your Account

Total interest paid to your account in 2011 : \$87.32

☐ Checks Paid \* Gap in sequential check numbers.



Assisted

Continued on next page

Superpumper 002292

Ō

Statement Date: January 24, 2012



**2011 Year-End Summary** Includes charges from January 1 through December 31, 2011

Prepared for EDWARD W BAYUK

, 104

| Cardm      | Cardmember Summary        | ummary                              |               |                    |                           | -     | -          |                | -          |                      |
|------------|---------------------------|-------------------------------------|---------------|--------------------|---------------------------|-------|------------|----------------|------------|----------------------|
| 2011       | Business                  | Business Communications<br>Services | Entertainment | Fees & Adjustments | Merchandise<br>& Supplies | Other | Restaurant | Transportation | Travel     | Monthly<br>Totals \$ |
|            |