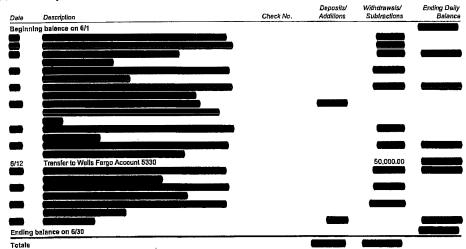

Converted check: Paper check converted to an electronic format by your payee or designated representative.

Converted checks cannot be returned, copied or imaged.

Summary of checks written (checks listed are also displayed in the preceding Transaction history section)

Date



Activity summary

Balance on 6/1 Deposits/Additions

Withdrawals/Subtractions

Balance on 6/30

Account number:

EDWARD WILLIAM BAYUK LIVING TRUST EDWARD BAYUK TTE

Wells Fergo Bank, N.A, California (Member FDIC) Questions about your account: 1-877-646-8560

Worksheel to balance your account and General Statement Policies can be found towards the end of this statement.

interest you've earned

Interest earned this month

Average collected balance this month Annual percentage yield earned

Interest paid this year







Activity summary

Balance on 6/1

Deposits/Additions

Withdrawals/Subtractions

Balance on 6/30

Account number:

EDWARD BAYUK

HOUSEHOLD ACCOUNT

Wells Fargo Bank, N.A. California (Member FDIC)
Questions about your account: 1-877-646-8560

Worksheet to balance your account and General Statement Policies can be found towards the end of this statement.

# Interest you've earned Interest earned this month Average collected balance this month Annual percentage yield earned Interest paid this year



Activity summary

Balance on 6/1

Deposits/Additions

Withdrawals/Subtractions

Balance on 6/30

Account number:

EDWARD WILLIAM BAYUKLIVING TRUST
EDWARD BAYUK TTE

Wells Fergo Bank, N.A., California (Member FDIC)

Questions about your account: 1-877-848-8580

Worksheet to balence your account