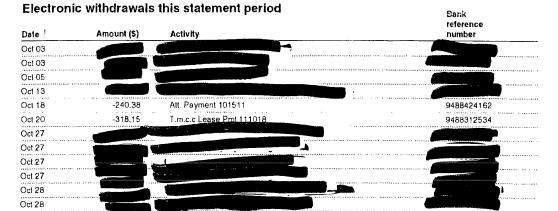

8874          |             | Oct 04       |                             |
| # 8867          | -30.40      | Oct 04       | 0973319485                  | # 8875          |             | Oct 04       |                             |
| # 8868          |             | Oct 05       |                             | # 8876          |             | Oct 05       |                             |
| # 8869          |             | Oct 06       |                             | * 8878          |             | Oct 13       | -                           |
| # 8870          |             | Oct 07       |                             | # 8879          | 45          | Oct 31       |                             |

Total checks paid this statement period: •

Total number of checks paid this statement period: 16



Total Electronic Withdrawals Total number of Electronic Withdrawals: 12

Superpumper 002268

Bank



STATEMENT OF ACCOUNT

Your *Platinum Circle Checking* statement October 1, 2011 to October 31, 2011

## Platinum Circle Checking:



# Lowest daily balance

Your lowest daily balance this statement period wa on October 20, 2011.

## Platinum Circle Checking



#### PLEASE EXAMINE THIS STATEMENT PROMPTLY

Reporting Errors and Unauthorized Transactions
Personal Accounts: Electronic Funds Transfers: In Case of Errors (including unauthorized electronic transactions) or Questions About Your Electronic Transfers Call us at the telephone number printed on the first page of this statement or write us at the address printed on the first page of this statement or write us at the address printed on