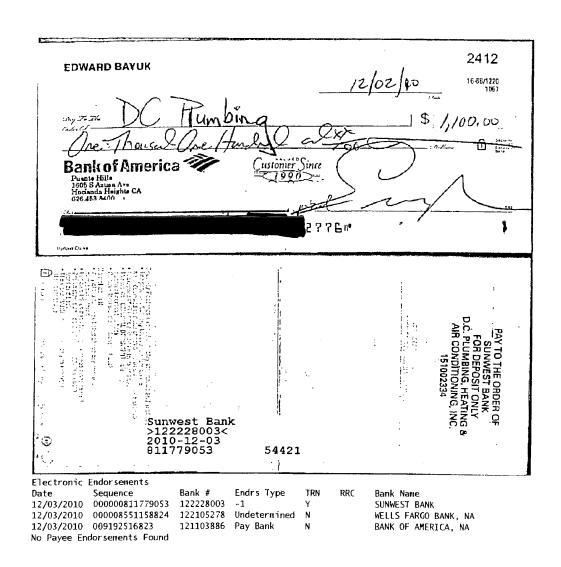

|

PAY TO THE ORDER OF US METRO BANK GARDEN GROVE. CA 92844 122244427 FOR DEPOSIT ONLY KIM'S MARBLE INC 012003604

Electronic Endorsements
Date Sequence Bank # Endrs Type TRN RRC Bank Name
11/22/2010 5250112603257 122244427 -1 Y US METRO BANK
11/23/2010 6425448624 122000166 Undetermined N FED RES BANK OF SAN
11/23/2010 006692789343 121103886 Pay Bank N BANK OF AMERICA, NA
No Payee Endorsements Found























| PARTIES TO SERVICE TO DEPOSIT AND THE TOTAL PROPERTY. | And the second s |
|-------------------------------------------------------|--------------------------------------------------------------------------------------------------------------------------------------------------------------------------------------------------------------------------------------------------------------------------------------------------------------------------------------------------------------------------------------------------------------------------------------------------------------------------------------------------------------------------------------------------------------------------------------------------------------------------------------------------------------------------