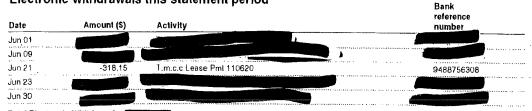

| -184.87     | Jun 09       | 0972867318                  | # 8772                    |             | Jun 27       |                             |
| # 8759          |             | Jun 09       |                             | # 8773                    |             | Jun 27       |                             |
| a 8761          |             | Jun 09       |                             | # 8774                    |             | Jun 27       |                             |
| # 8762          |             | Jun 08       |                             | ************************* |             |              |                             |

Total checks paid this statement period

Total number of checks paid this statement period: 23

### Electronic withdrawals this statement period



Total Electronic Withdrawals:

Total number of Electronic Withdrawals: 5

Bank



Your *Platinum Circle Checking* statement June 1, 2011 to June 30, 2011

Platinum Circle Checking:



Lowest daily balance

Your lowest daily balance this statement period was on June 27, 2011.

Your Platinum Circle Checking statement June 1, 2011 to June 30, 2011

### Platinum Circle Checking

### PLEASE EXAMINE THIS STATEMENT PROMPTLY

Reporting Errors and Unauthorized Transactions
Personal Accounts: Electronic Funds Transfers: In Case of Errors (including unauthorized electronic transactions) or Questions About Your Electronic Transfers: Call us at the telephone number printed on the first page of this statement or write us at the address printed on the first page of this statement as soon as you can, if