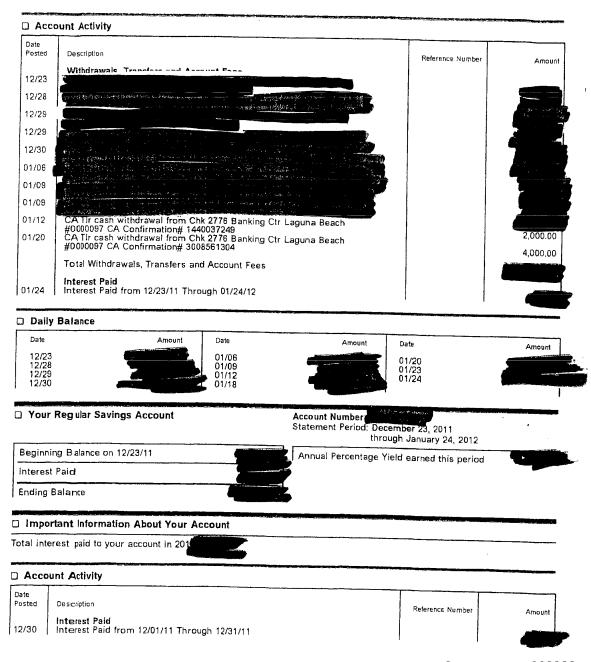

tal Balances**

### Your Prima Interest Checking Account

Premium Tiered Interest Checking 1.800,878,7878 - Customer Service

Beginning Balance on 12/23/11 Total Checks, Withdrawals, Transfers, Account Fees Interest Paid **Ending Balance** 

Account Number: Statement Period: 23, 2011 through January 24, 2012

Self-Service Assisted

Annual Percentage Yield earned this period 0.08% Interest paid year-to-date \$3.80 Number of ATM withdrawals and transfers 0 Number of purchase transactions 0 Number of 24 Hour Customer Service Calls

☐ Important Information About Your Account

Total interest paid to your account in 2011: \$87.32

☐ Checks Paid \* Gap in sequential check numbers. Amount Date Paid Number Amount 2614 Total of 4 Checks Paid

Superpumper 002298

0

Statement Date: January 24, 2012





| 3 of 6                                                                                             | 12/24                                 | 12/23                | 12/23                          | 12/22            | 12/22           | 12/22                               | 12/22                                   | 12/22                                  | 12/21                                | 12/21                                   | 12/21                              | 12/21             | 12/21            | 12/21               | 12/21                           | 12/20                                | 12/20                                | 12/19             | 12/19                             | 12/19           | 12/17                             | 12/17                               |