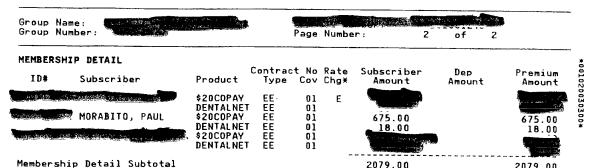

|                |               |          |
| BLUE CROSS                                     | 2,079.00   |                | 2,079.00      |          |
| Subtotal                                       |            |                |               | 2,079.00 |
| Total Amount Due                               |            |                |               | 2,079.00 |

Anthem Blue Cross is committed to keeping you informed about recent Health Care Reform legislation affecting you & your business. New for 2010: Small businesses may qualify for tax credits on their employees' health care premiums. For more information or to see how your business may qualify, visit the IRS website: www.irs.gov

CABSG002 BOWE 1735 20110104801 JFF8 20110101 001020 2735 Env [5,967] 2 of 3 B 1

2079.00



#### PAYMENTS POLICY

11 04/02

Payments are due and payable in full upon receipt. Payments received after the first day of the month for which coverage is in effect are deemed "late" and penalties may apply.

Premiums must be paid in full by the end of the grace period in order for coverage to continue. Reinstatement is at the absolute and sole discretion of BLUE CROSS and reinstatement fee will apply.

Please note that the depositing of a check does not constitute acceptance of premium or a guarantee of coverage.

FOR BLUE CROSS BILLING QUESTIONS CALL 1-800-627-8797.



# Your Platinum Circle Checking statement

April 1, 2011 to April 30, 2011 Account number

Number of images enclosed: 40

## Your account summary

Beginning balance on April 1, 2011

Plus deposits

Other deposits

Inter