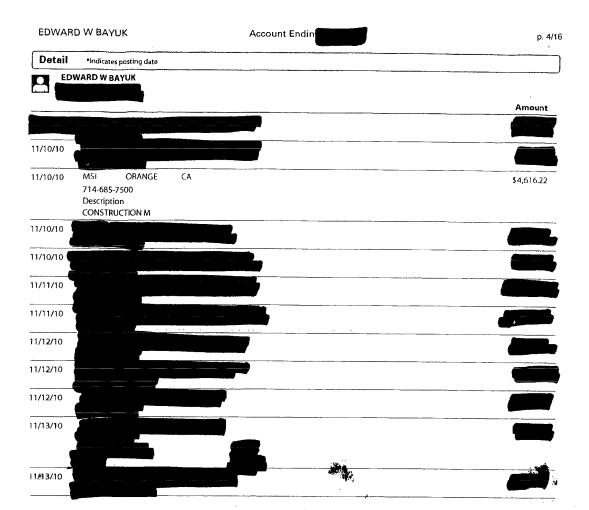

|                 |        |                                    |                    |
| Electronic Endorsements                                  |                             |                 |        | •                                  | <b>.</b>           |
| Date Sequence                                            | Bank # Endr<br>122201198 -1 | s Type TRN<br>Y |        | ank Name                           | HAAIT              |
| 11/18/2010 000003111517230<br>11/18/2010 005992855091    |                             | Bank N          |        | ARMERS AND MERC<br>ANK OF AMERICA, |                    |
| No Payee Endorsements Found                              | 121103000 Fay               | DOLLAR IA       | Ь      | MIN OF MIERICA,                    | na .               |



Continued on Page 5

| Reason for Refund