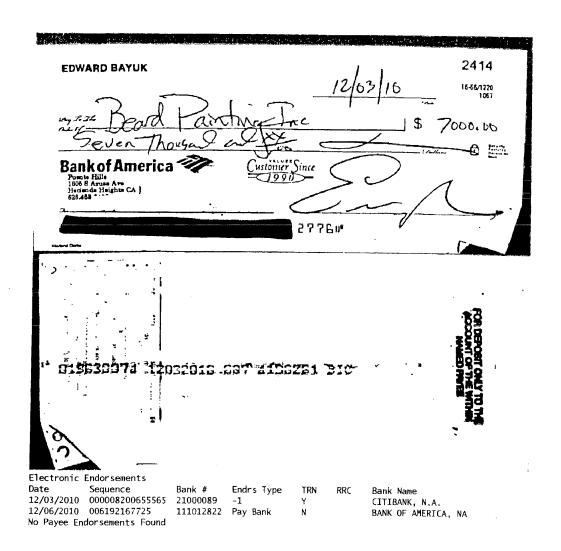

|

PAY TO THE ORDER OF US METRO BANK GARDEN GROVE. CA 92844 122244427 FOR DEPOSIT ONLY KIM'S MARBLE INC 012003604

Electronic Endorsements
Date Sequence Bank # Endrs Type TRN RRC Bank Name
11/22/2010 5250112603257 122244427 -1 Y US METRO BANK
11/23/2010 6425448624 122000166 Undetermined N FED RES BANK OF SAN
11/23/2010 006692789343 121103886 Pay Bank N BANK OF AMERICA, NA
No Payee Endorsements Found























| PARTIES TO SERVICE TO DEPOSIT AND THE TOTAL PROPERTY. | And the second s |
|-------------------------------------------------------|----------------------------------------------------------------------------------------------------------------------------------------------------------------------------------------------------------------------------------------------------------------------------------------------------------------------------------------------------------------------------------------------------------------------------------------------------------------------------------------------------------------------------------------------------------------------------------------------------------------------------------------------------------------------------------