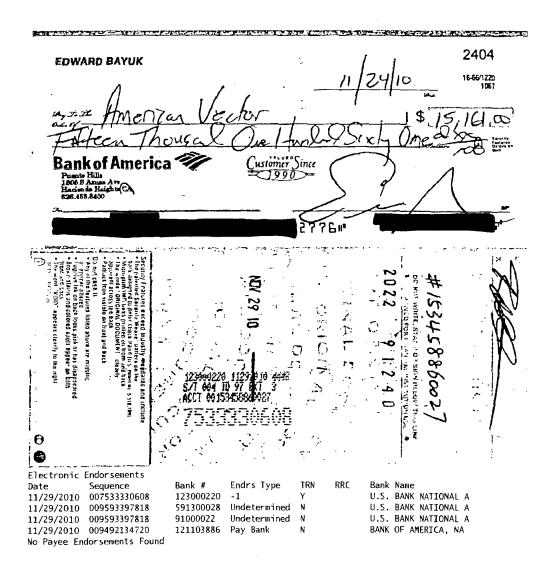

|

PAY TO THE ORDER OF US METRO BANK GARDEN GROVE. CA 92844 122244427 FOR DEPOSIT ONLY KIM'S MARBLE INC 012003604

Electronic Endorsements
Date Sequence Bank # Endrs Type TRN RRC Bank Name
11/22/2010 5250112603257 122244427 -1 Y US METRO BANK
11/23/2010 6425448624 122000166 Undetermined N FED RES BANK OF SAN
11/23/2010 006692789343 121103886 Pay Bank N BANK OF AMERICA, NA
No Payee Endorsements Found























| PARTIES TO SERVICE TO DEPOSIT AND THE TOTAL PROPERTY. | And the second s |
|-------------------------------------------------------|----------------------------------------------------------------------------------------------------------------------------------------------------------------------------------------------------------------------------------------------------------------------------------------------------------------------------------------------------------------------------------------------------------------------------------------------------------------------------------------------------------------------------------------------------------------------------------------------------------------------------------------------------------------------