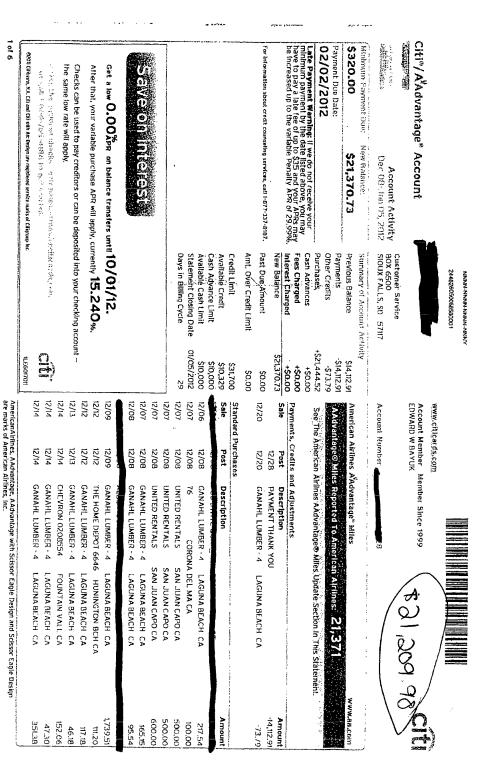

l Balances**

### Your Prima Interest Checking Account

Premium Tiered Interest Checking 1.800,878,7878 - Customer Service

Beginning Balance on 12/23/11 Total Checks, Withdrawals, Transfers, Account Fees Interest Paid **Ending Balance** 

Account Number: Statement Period: 23, 2011 through January 24, 2012

Self-Service Assisted

Annual Percentage Yield earned this period 0.08% Interest paid year-to-date \$3.80 Number of ATM withdrawals and transfers 0 Number of purchase transactions 0 Number of 24 Hour Customer Service Calls

☐ Important Information About Your Account

Total interest paid to your account in 2011: \$87.32

☐ Checks Paid \* Gap in sequential check numbers. Amount Date Paid Number Amount 2614 Total of 4 Checks Paid

Superpumper 002298

0

Statement Date: January 24, 2012





| 3 of 6                                                                                             | 12/24                                 | 12/23                | 12/23                          | 12/22            | 12/22           | 12/22                               | 12/22                                   | 12/22                                  | 12/21                                | 12/21                                   | 12/21                              | 12/21             | 12/21            | 12/21               | 12/21                           | 12/20                                | 12/20                                | 12/19             | 12/19                             | 12/19           | 12/17                             | 12/17                               | 12