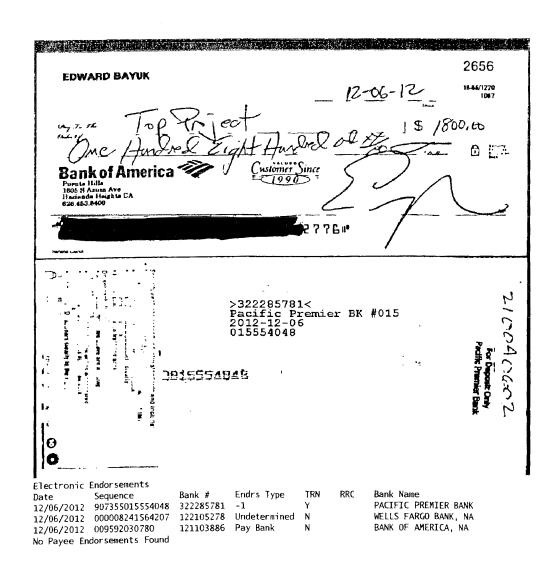

|                                                          | AFS LOAN HIStory Report                                  |







PMA account

■ December 1, 2012 - December 31, 2012 ■ Page 3 of 6

Getting ready for tax season can be a hassle! Creating a checklist, and preparing in advance will set you up for a successful meeting with your tax preparer. Bring your deposit routing and account number when preparing your taxes to take advantage of using direct deposit for your tax refund into one of your Wells Fargo checking or savings accounts.

### PMA® Prime Checking Account

Activity summary

Balance on 12/1

Deposits/Additions Withdrawals/Subtractions

Balance on 12/31

EDWARD WILLIAM BAYUK LIVING TRUST EDWARD BAYUK TTE

Wells Fergo Bank, N.A. California (Member FDIC) Questions about your account: 1-877-646-8560

Worksheet to balance your account and General Statement Policies can be found towards the end of thi