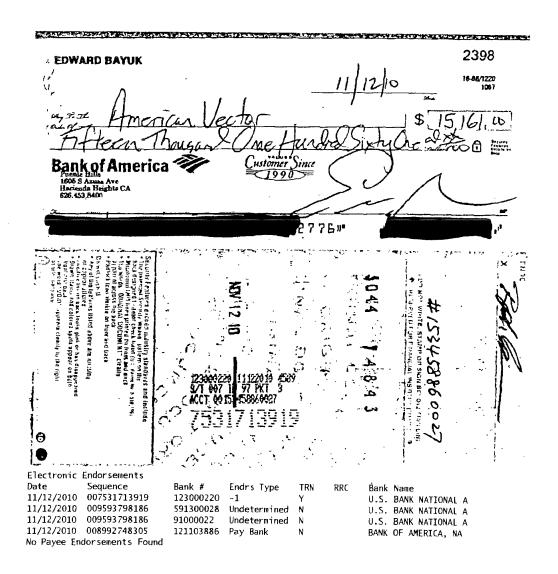

| or International Medical Protection mium refund amount you're requesting from the total balance due and return this form with your payment. Please complete the cating the refunds you're requesting. If you expect a credit for your airline ticket charge, don't fill this form out. You'll refunds once your ticket is credited on your American Express account. Refunds will appear as credits on your monthly statement stions about requesting your refund, please call the number on the back of your American Express Card. *For cancelled or given trip cancellation portion of premium since that coverage already went into effect. You'll receive partial refunds of and \$8 per TravelAssure Classic charge. You can still submit claims to recover nonrefundable trip costs. |  |  |  |  |







| EDWARD BAYUK            | 2399