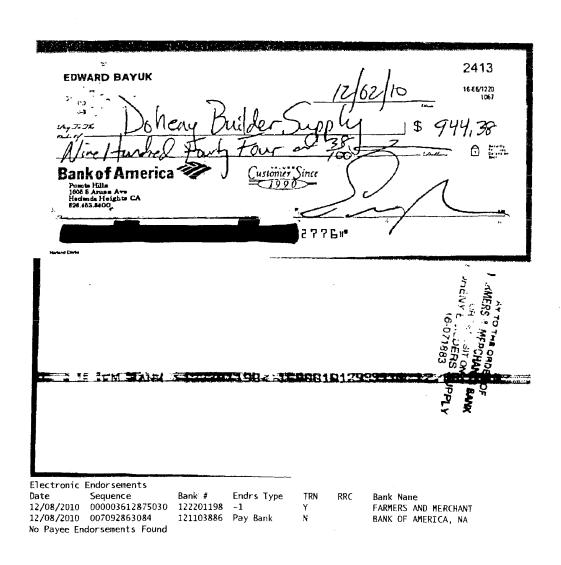

|

PAY TO THE ORDER OF US METRO BANK GARDEN GROVE. CA 92844 122244427 FOR DEPOSIT ONLY KIM'S MARBLE INC 012003604

Electronic Endorsements
Date Sequence Bank # Endrs Type TRN RRC Bank Name
11/22/2010 5250112603257 122244427 -1 Y US METRO BANK
11/23/2010 6425448624 122000166 Undetermined N FED RES BANK OF SAN
11/23/2010 006692789343 121103886 Pay Bank N BANK OF AMERICA, NA
No Payee Endorsements Found























| PARTIES TO SERVICE TO DEPOSIT AND THE TOTAL PROPERTY. | And the second s |
|-------------------------------------------------------|------------------------------------------------------------------------------------------------------------------------------------------------------------------------------------------------------------------------------------------------------------------------------------------------------------------------------------------------------------------------------------------------------------------------------------------------------------------------------------------------------------------------------------------------------------------------------------------------------------------------------------------------------------------------------