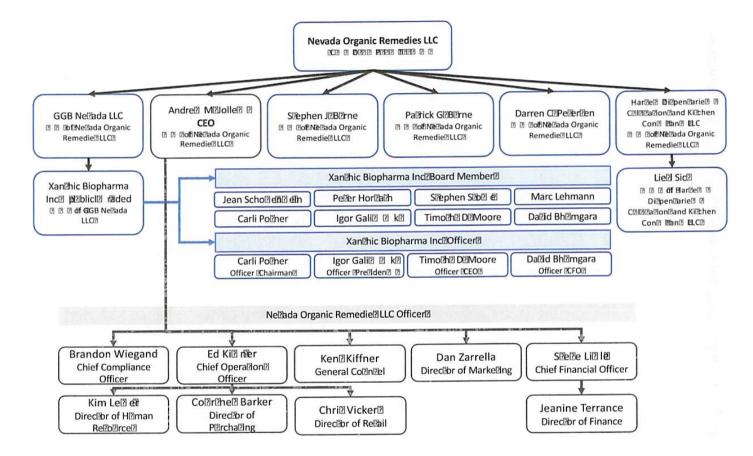

| VOL.   | DOCUMENT                                                                                                                                                                                                                                                                | DATE     | BATES                    |
|--------|-------------------------------------------------------------------------------------------------------------------------------------------------------------------------------------------------------------------------------------------------------------------------|----------|--------------------------|
| 29     | Nevada Wellness Center, LLC's Notice of Appeal                                                                                                                                                                                                                          | 12/6/19  | AA 007164 -<br>AA 007166 |
| 26, 27 | Nevada Wellness Center, LLC's Reply in Support<br>of Motion to Amend the Findings of Fact and<br>Conclusions of Law Granting Motion for<br>Preliminary Injunction                                                                                                       | 9/30/19  | AA 006493 -<br>AA 006505 |
| 27, 28 | Nevada Wellness Center, LLC's Reply in Support<br>of Motion to Amend the Findings of Fact and<br>Conclusions of Law Granting Motion for<br>Preliminary Injunction                                                                                                       | 10/17/19 | AA 006701 -<br>AA 006816 |
| 2      | Nevada Wellness Center, LLC's Summons to State<br>of Nevada, Department of Taxation                                                                                                                                                                                     | 1/22/19  | AA 000373 -<br>AA 000375 |
| 28, 29 | Nevada Wellness Center, LLC's Supplement in<br>Support of Reply in Support of Motion to Amend<br>the Findings of Fact and Conclusions of Law<br>Granting Motion for Preliminary Injunction                                                                              | 10/30/19 | AA 006955 -<br>AA 007057 |
| 29     | Notice of Entry of Order and Order Denying MM<br>Development Company Inc. and LivFree<br>Wellness, LLC Development Company Inc. and<br>LivFree Wellness, LLC's's Motion to Alter or<br>Amend Findings of Fact and Conclusions of Law<br>Granting Preliminary Injunction | 11/23/19 | AA 007127 -<br>AA 007130 |
| 23     | Notice of Entry of Order and Order Granting<br>Motion for Preliminary Injunction                                                                                                                                                                                        | 8/28/19  | AA 005544 -<br>AA 005570 |
| 29     | Notice of Entry of Order and Order Regarding<br>Nevada Wellness Center, LLC's Motion to Alter or<br>Amend Findings of Fact and Conclusions of Law<br>Granting Preliminary Injunction                                                                                    | 11/6/19  | AA 007058 -<br>AA 007067 |
| 20     | Order Granting in Part Motion to Coordinate<br>Cases for Preliminary Injunction Hearing                                                                                                                                                                                 | 7/11/19  | AA 004938 -<br>AA 004940 |
| 22     | Order Granting Preliminary Injunction (Findings<br>of Fact and Conclusions of Law)                                                                                                                                                                                      | 8/23/19  | AA 005277 -<br>AA 005300 |
| 46, 47 | Preliminary Injunction Hearing, Defendant's<br>Exhibit 2009 Governor's Task Force Report                                                                                                                                                                                | n/a      | AA 011408 -<br>AA 011568 |
| 47     | Preliminary Injunction Hearing, Defendant's<br>Exhibit 2018 List of Applicants for Marijuana<br>Establishment Licenses 2018                                                                                                                                             | n/a      | AA 011569 -<br>AA 011575 |