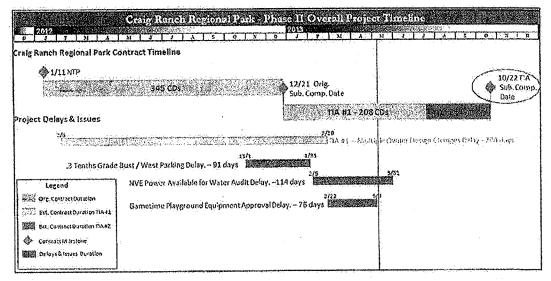

# EXHIBIT JX014

| t fan 15 miljian di mantjaan ka polanska polanska polanska se mala palatika se ferska se se se sa<br>3    | <ul> <li>เหม่มี เป็นที่เหม่มา ปังหรือผู้ปรุ่นประ</li> </ul> | darrendran i lege an ann ar dreangarach in                                                                                | de Barry martine many services and a                                                                            |
|-----------------------------------------------------------------------------------------------------------|-------------------------------------------------------------|---------------------------------------------------------------------------------------------------------------------------|-----------------------------------------------------------------------------------------------------------------|
|                                                                                                           |                                                             |                                                                                                                           | * • <u>*</u> *                                                                                                  |
|                                                                                                           |                                                             |                                                                                                                           |                                                                                                                 |
| H R HELIX E                                                                                               |                                                             | INVOICE # 161113-015                                                                                                      |                                                                                                                 |
| CONSTRUCTOR                                                                                               | S • ENGINEERS                                               | CUSTOMER # 001613                                                                                                         |                                                                                                                 |
|                                                                                                           |                                                             | ¢                                                                                                                         |                                                                                                                 |
| APCO Construction                                                                                         |                                                             | INVOICE DATE: 4/19/2013                                                                                                   |                                                                                                                 |
| 104 W Mayflower<br>North Las Vegas, NV 89032                                                              |                                                             | PERIOD THRU: 4/30/2013                                                                                                    |                                                                                                                 |
| ATTN: Joe Pelan                                                                                           |                                                             | OUR JOB NO.: 161113                                                                                                       |                                                                                                                 |
| ,                                                                                                         |                                                             | JOB NAME: Craig Ranch Regional Park - Phe                                                                                 | se II                                                                                                           |
|                                                                                                           |                                                             | YOUR JOB NO.: 193-6                                                                                                       |                                                                                                                 |
|                                                                                                           |                                                             | 100830830. 195-6                                                                                                          |                                                                                                                 |
| ORIGINAL CONTRACT                                                                                         |                                                             | 2,380,085.20                                                                                                              |                                                                                                                 |
| CHANGE ORDER THROUGH #                                                                                    |                                                             | (77,525,00)                                                                                                               |                                                                                                                 |
| CONTRACT AMOUNT TO DATE                                                                                   |                                                             | 2,302,560.20                                                                                                              |                                                                                                                 |
| GROSS BILLING                                                                                             | 94%                                                         | 2,155,540.20                                                                                                              |                                                                                                                 |
| PREVIOUSLY BILLED                                                                                         |                                                             | 2,113,540.20                                                                                                              | h Division de la compañía de la comp |
| GROSS CURRENT PERIOD                                                                                      |                                                             | 42,000.00                                                                                                                 |                                                                                                                 |
| RETENTION                                                                                                 | 5%                                                          | 2,100.00                                                                                                                  |                                                                                                                 |
| NET AMOUNT DUE THIS PERIOD                                                                                |                                                             | 39,900.00                                                                                                                 |                                                                                                                 |
| OUTSTANDING FROM PRIOR PERIOD                                                                             | Inv #161113-013<br>Inv #161113-014                          | 49,875.00<br>68,115.00                                                                                                    |                                                                                                                 |
| TOTAL AMOUNT DUE                                                                                          |                                                             | 157,890.00                                                                                                                |                                                                                                                 |
|                                                                                                           |                                                             |                                                                                                                           | l.                                                                                                              |
| Porseark to B &F code scales 7108,5 s penalty of 274 per manh of the ame<br>progress payments from owner. | ust awod, plus attorney's fees if required fus              | r collection, shall be assessed to this invoice far payments not received while 10 days of me                             | efer of                                                                                                         |
|                                                                                                           |                                                             | ,                                                                                                                         |                                                                                                                 |
| 3078 E. Sunset Rd., Sulle 9 - La                                                                          | is Vegas, NV 89120 · Te                                     | II: (702) 732-1188 Fax: (702) 732-4386                                                                                    | 2.<br>                                                                                                          |
| New Mexico License #367103 - North Dakota License #4160                                                   | 0 - South Dakate License #EC270                             | I K-11 - Idaho License #205888 - Noniena License #2412<br>3 - Uizh License #7314771-5501 5200 - Wyoming License # C-24040 |                                                                                                                 |
| 4                                                                                                         |                                                             | R                                                                                                                         | EXHIBIT                                                                                                         |
| a a a a a a a a a a a a a a a a a a a                                                                     | ere beere and                                               | a kan kan kan kan kan kan kan kan kan ka                                                                                  |                                                                                                                 |