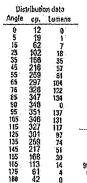

| ·····  | BM-2042                                  |

**Outdoor and Special Environments** 

APCO001217



#### VG05 Rough Service Ceiling/Wall-Mounted Fixture, Fluorescent

VGOS 32THT (CEILING), 32W Triple-Tube lomp, 1.3 s/mh, 2400 rated lumens, test no. 99012901







Output data
Zone Lumens %tamp

0 - 30 275 11.5
0 - 40 455 19.0
0 - 60 826 34.4
0 - 90 1162 48.4

Specing to mounting height: 1.3:1

VGO1 32TRT CEILING MOUNT (in feet) HORIZONTAL PLANE ISOCANDLE LINE (8 FT. SHOWN)

|     | ,   | В   | 9   | 10A |
|-----|-----|-----|-----|-----|
| 5.2 | 4.0 | 3,1 | 2.6 |     |
| В   | 2.9 | 2.2 | 1.7 | 1.4 |
| e e | 0,4 | 0.3 | 0.2 | 8.2 |
| Ð   | 0.1 | 0.1 | 0.1 | 0.1 |

VGOS 32TRT (WALL), 32W Triple-Tube lamp, 3.7 s/mh, 2400 rated lumens, test no. 99012910







Output dats

Zone Lunens %lamp

0-30 28 1.1

0-40 61 2.6

0-60 189 8.3

0-90 559 23.3

\$0-80 555 27.3

0-80 1214 50.6

Fixture efficiency

Spacing to mounting height 3.7:1

VGO1 32TRT WALL MOUNT (in feet)
HORIZONTAL PLANE ISOCANDLE LINE
(8 FT. SHOWN)

7 8 9 10A 1.9 1.4 1.1 0.9 B 1.6 1.2 0.9 0.8 C 0.5 0.4 0.3 0.2 D 0.1 0.1 0.1 0.1

lesing to current IES and MEAA standards under stabilized laboratory conditions. Various operating lectors can ever differences between faboratory data and actual field measurements. Dimensions and specifications on this above are based on the most current available data and are subject to change visitous rudice.



An ShcultyBrands Company

Sheet #: VG05F\_0

©2002-2010 Acuty Brands Lighting, Inc., All rights reserved. Rev. 2/16/10

Lithenia Lighting Rough