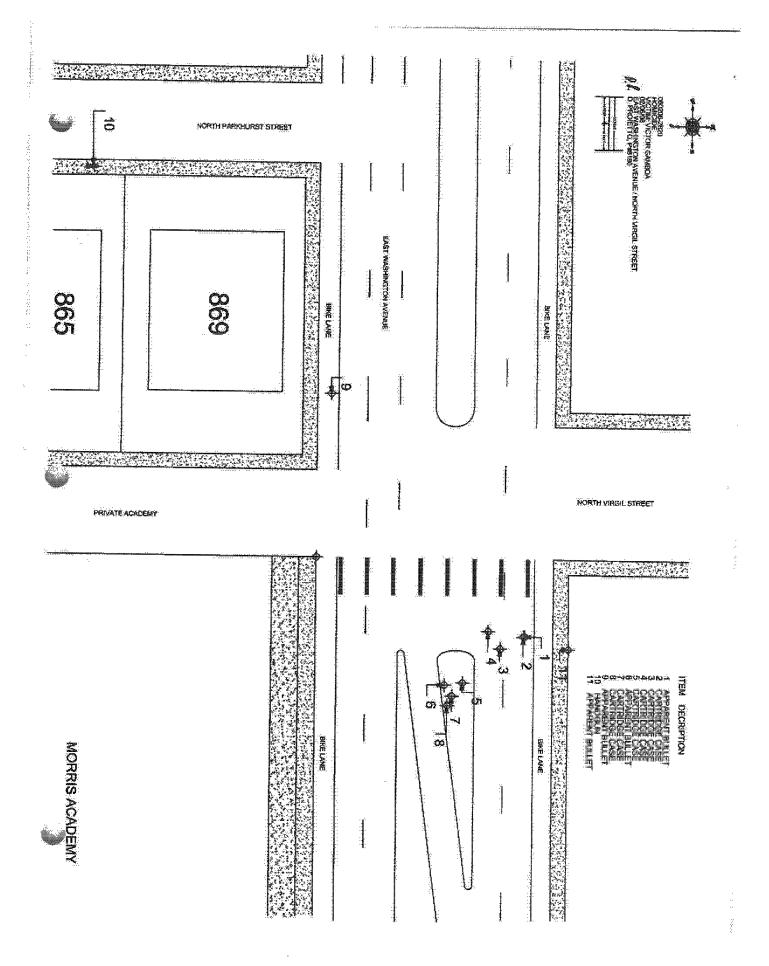

EVENT: 060206-2820 STATEMENT OF: Melissa Maria Gamboa

- A. Yeah, and then his friends, that who came up in the car, jumped in. So people started jumping in, even girls. My brother wasn't e-my brother was just looking and all of a sudden, I lose my brother. I see the principal coming out, so I run (sniffing and emotionally speaking) toward where my brother's going.
- Q. And your brother was running across the street, north, over here. Is that correct?North from the school?
- A. Yes.
- Q. And, uh, that would be towards, uh-
- A. Virgil, I think.
- Q. Towards Virgil. Okay. So he's running north, across Washington, toward Virgil. And then what happens?
- A. And we reach to the sidewalk (sob). I see a guy pulling up a gun, guy shooting towards my brother. I see my brother down, so I go towards him. I look at the shooter. He was wearing a gray sweater, had a hoodie on. Dark shorts. The gun was I believe a .380. It was dark. I think it was black. Had light hair. A face. He he I don't think he had hairs in his face. He w-he looked clean. I don't think he had a moustache or nothing.
- Q. How old did he look?
- A. Probably 18 or 19, around there.

#### EVENT: 060206-2820 STATEMENT OF: Melissa Maria Gamboa

- Q. Okay.
- A. I saw him running towards this way.
- Q. This way would be running east on Washington.
- A. Uh.
- Q. 'Kay, and then he ran south on this first street over here?
- A. Yeah.
- Q. 'Kay.
- A. (Sniffing)
- Q. And what did you do then?
- A. My friends in the red car pulled over, tried to pick up my brother.
- Q. What's your friends' names?
- A. I don't know. They're my f-girlfriends', h-uh, and boyfriends' friends.
- Q. Okay. Then that was the people that were stopped over here on Virgil?
- A. Yeah. Mm-hmm.
- Q. Okay.
- A. They, um, tried to put my brother in the car to take him to the hospital. My brother fell once and \_\_\_\_\_\_ they were tryin' to put him inside the car and I got scared. They laid him down in the back seat (sniff) and then the cops pull over and they get him and lay him down in the street. And then I saw the girl with the green shirt and I was

EVENT: 060206-2820 STATEMENT OF: Melissa Maria Gamboa

- A. Probably, uh, 5 minutes. 'Cause he once he realized that, you know, they were tryin' to get him, he makes the phone cail.
- Q. 'Kay. And about what time was this?
- A. 'Bout what time?
- Q. Yeah.
- A. Probably 8:58, 55.
- Q. Okay. So he makes a call. How long after the call does the fight start?
- A. Probably like 20 minutes.
- Q. Okay. And--
- A. Because he saw his friends coming, pulling over, that's when he started fighting.
- Q. Okay. And his friends, what did they arrive in?
- A. In a gray car, 2-door car. I saw 3 guys and one girl. These 2 guys got off. I believe the guy that c-got off first was the shooter.
- Q. And this gray car, uh, describe this car for me.
- A. I believe it was a truck kind. Wasn't it a Mar-Mar-Monte Carlos?
- Q. Somethin' along the lines of a Monte Carlo?
- A. Right.
- Q. Uh, okay. A Monte Carlo or an El Camino? Did it have like--
- A. El Camino. There you go.

სინ App.12

EVENT: 060206-2820 STATEMENT OF: Melissa Maria Gamboa

A. No,

- Q. How many shots do you think you heard?
- A. He shot couple a times, 'cause I guess he missed. I don't know how many times he shot at my brother, but I saw he he got hit he got hit.
- Q. Where did your brother get hit?
- A. I believe right here, in the stomach somewhere.
- Q. Okay. Did you, uh, did you see any other places where he was hit?
- A. No, I just saw that one there.
- Q. M'kay. And, uh,...
- A. You know what? I'm thinking that bike right there was his.
- Q. Whose?
- A. The shooter. Because nobody as you could see, there's nobody picking it up. I didn't see that guy. I don't know if he came out that car. I wasn't sure. I just saw when he started shooting at my brother.
- Q. Okay.

١

- A. So if he wasn't in the car he was in that bike.
- Q. Okay. When you first saw the shooter, where was he?
- A. I only saw somebody shooting. I saw my brother got down, so I looked. He was right there, in the middle of the street.

- Q. But... but mostly it was Giovanni and who?
- A. I think... well, he was fighting with Melissa's brother and her boyfriend.
- Q. What's Melissa's brother's name?
- A. Victor. Victor.

)

)

- Q. What's Melissa's boyfriend's name?
- A. I don't know his name. I just seen him right there. And I just... and then they just ran. I just saw when they ran. And then when they ran, I heard some gunshots. And then me and my sister, we... we got In the car with my friends 'cause they were gonna take us home, and we just seen Melissa cryin' on the sidewalk with her brother. She had him. And... and we just, like the whole friend... my friends, they just pulled over and they tried to put him in the car. It's a red car. And then, uhm, we're about to leave, but they just called the cops. And that's about it.
  - Q. Alright. Did you see who was shooting?
  - A. No, I didn't see who... who was shooting.
  - Q. Did you see where the shots were comin' from?
  - A. Uh-uh.
  - Q. Did you see why people were running in the first place?
- ) A. I didn't see why they were running, but they just started running like for something.

### EVENT #: 060206-2820 STATEMENT OF: YESSICA ROSALES

- Q. Did you see them during the fight?
- A. Yeah.

)

- Q. Alright. And do you know of them having any kinda problem?
- A. Uh-uh. No. I don't really know them that well, so I don't know.
- Q. Alright. So then people started runnin' out of the parkin' lot and then you heard shots.
- A. They... yeah, they started running. They started running.
- Q. But you didn't see who shot?
- ) A. Uh-uh. 'Cause they ran across the street and I was still in the parking lot over there.
  - Q. Alright. In your written statement, you were talkin' about Giovanni shooting somebody.
  - A. Well, I don't... I don't really know if it's him because people were sayin' that it was him.
  - Q. Okay. You heard other people sayin'...
  - A. Yeah.
  - Q. ... that it was him?
  - People say that he ran across the street back over there and behind the school. I don't know. They just said he ran that way on a bike.
  - Q. Describe Giovanni for me. What's he look like?
- ) A. He's not that tall. Like—

EVENT #: 060206-2820 STATEMENT OF: YESSICA ROSALES

- A. Right across the street from school on the sidewalk.
- Q. Over here on that corner?
- A. Yeah. She just ... she was just huggin' him. She was cryin'.
- Q. That's on the, uh, northeast corner of Virgil and Washington?
- A. Yeah.