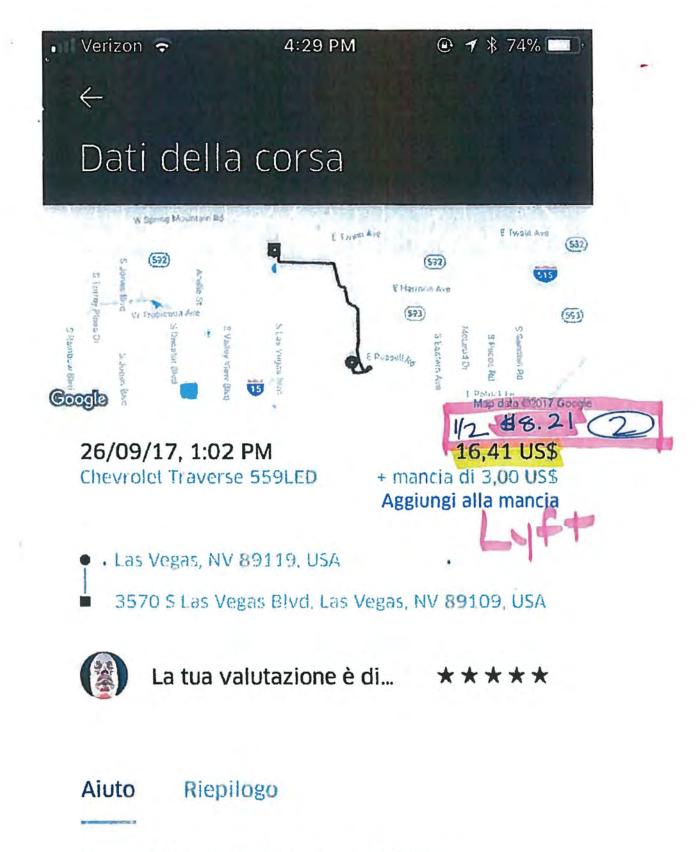

34 Phone: 602-273-4545 or 4546

Fax: 602-392-0149

Receipt 6079/5071/825 09/28/17 20:53:49

010149 Eval. disc. ST C30 75.00 \$ 09/26/17 10:20 - 09/28/17 20:53 Length of stay: 2 Dy. 10 Hr. 33 Min. 013149 Discount CP 10149 -21.00 \$ 000004 PerDay Overring -54.00 \$

Tal Swant

0.00 \$

\*\*\*\*\*\*\*\*\*\*\*\* Thank you isiting \*\*\*\*\*\*\*\*\*



<

## Sep 28, 2017 - 4:16 PM

Pickup 4:16 PM

3170 W Charleston Blvd, Las Vegas

Dropoff 4:39 PM

Wayne Newton, Paradise

| Lyft fare (7.96mi, 23m 36s) | \$18.55 |
|-----------------------------|---------|
| NV Cost Recovery Fee        | \$0.48  |
| Tip                         | \$2.00  |
| Total                       | \$21.03 |
| Lyft Credit                 | -\$1.38 |
|                             |         |



\*1018

\$19.65

1/2 # 9.82





Sono stato coinvolto in un incidente

Ho pagato un importo errato

IN I. CARDHOLDER'S AGALL WITH THE ISSUER Vehicle: 20 Driver ID: 24418 9/28/17 8:08 AM .................. Receipt N. Start 9/28/17 7:58 AM End 9/28/17 8:08 AM Fare \$19.83 Voucher \$3.00 Subtotal \$22.83 Excise Tax \$0.68 Tip \$3.00 Total \$26.51

DRIVER COPY

#### RECEIPT

| PID:         | 0010F3399A28 |
|--------------|--------------|
| CAB ID:      | 6022         |
| DATE:        | 09/26/17     |
| START TIME:  | 14:23        |
| END TIME:    | 14:44        |
| TRIP NUMBER  | 10565        |
| DISTANCE:    | 10.40        |
| RATE:        | 1            |
| FARE AMOUNT: | \$33.86      |
| CC FEE:      | \$3.00       |
| TAX RECOVERY | \$1.11       |
| TIP AMOUNT:  | \$2.00       |
| TOTAL USD:   | \$39.97      |

HELL UN