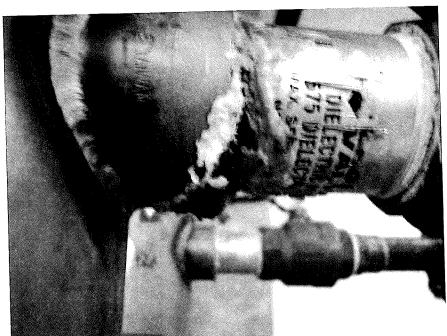

ous check valve                           |                                                                                | X              | c Court Manager |                              |

<sup>\*</sup>Note: ferrous refers to carbon steel, ductile iron, or cast iron; if brass is used as a replacement, use red brass or 15% zinc maximum brass alloy



1. View of

lower mechanical room (jpg100).



2. BP-1,

(jpg66)



3. BP-1, flex

connection (jpg68)



4. BP-1,

close up of leaking flex flange connection (jpg72)



5. BP-1 (jpg 73)



6. BP-1 (jpg(74)



replace leaking ferrous pump housing now (jpg75).



8. BP-2, (jpg

77)



9. BP**-**2,

(jpg78)



10. BP-2,

(jpg79)

5/15 18



tanks (jpg80)



carbon steel parts (jpg81).

12. Culligan



13. Pressure

regulator manifold (jpg82).



14. Pressure

regulator manifold (jpg83) replace plastic lined steel nipple with stainless steel.



15. Another

view of previous photo (jpg84).



16. Pressure

regulating manifold, leaking plastic lined nipple – replace with stainless steel now(jpg85).

21



17. Hot water

tank ferrous check valve – replace with bronze or stainless steel (jpg86).



18. (jpg87)



19. Filter

bank (jpg88).



20. (jpg89)

23



21. (jpg91)



22. (jpg93)

11/15 24



23. (jpg94)





25. (jpg96)



26. Evidence

of removing welding tarnish with an acid e.g. hydrochloric; recommend cleaning with a stainless steel cleaner containing nitric acid.

13/15 26



27. City

water inlet; replace ferrous butterfly valve with stainless steel (jpg98).



28. Hot water

recirculation pumps – replace with nonferro