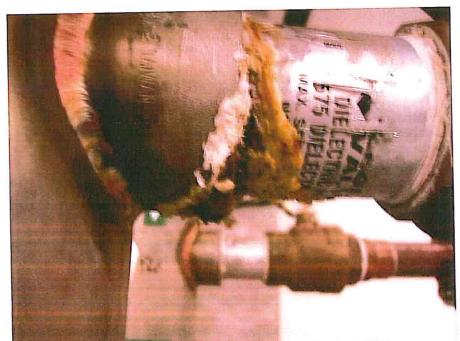

heck valve                           |                                                                                | X              | Navate Chillian Contin | ALE MALENARIZATION OF ACCOUNT |

<sup>\*</sup>Note: ferrous refers to carbon steel, ductile iron, or cast iron; if brass is used as a replacement, use red brass or 15% zinc maximum brass alloy



1. View of

lower mechanical room (jpg100).



2. BP-1,

(jpg66)



3. BP-1, flex

connection (jpg68)



4. BP-1,

close up of leaking flex flange connection (jpg72)



5. BP-1 (jpg 73)



6. BP-1 (jpg(74)



7. BP-1,

replace leaking ferrous pump housing now (jpg75).



8. BP-2, (jpg

77)



9. BP-2,

(jpg78)



10. BP-2,

(jpg79)



tanks (jpg80)



carbon steel parts (jpg81).

12. Culligan



13. Pressure

regulator manifold (jpg82).



14. Pressure

regulator manifold (jpg83) replace plastic lined steel nipple with stainless steel.



15. Another

view of previous photo (jpg84).



16. Pressure

regulating manifold, leaking plastic lined nipple – replace with stainless steel now(jpg85).



17. Hot water

tank ferrous check valve - replace with bronze or stainless steel (jpg86).



18. (jpg87)



19. Filter

bank (jpg88).



20. (jpg89)



21. (jpg91)



22. (jpg93)



23. (jpg94)



24. (jpg95)



25. (jpg96)



26. Evidence

of removing welding tarnish with an acid e.g. hydrochloric; recommend cleaning with a stainless steel cleaner containing nitric acid.



27. City

water inlet; replace ferrous butterfly valve with stainless steel (jpg98).



28. Hot water

recirculation pumps - replace with nonferrous alloy (jpg99