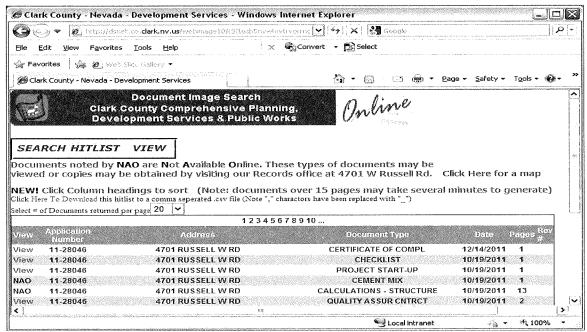

Instructions**

The following applications and corresponding documents are available online:

- Building Applications
- Land Use (Zoning) Applications
- Offsite Improvement Plans
- Traffic Studies
- Drainage Studies
- Encroachment Permits
- Fema Elevation Certificates
- Code Enforcement Documents

Go to Clark County's Website at <a href="http://www.clarkcountynv.gov">http://www.clarkcountynv.gov</a>



Click on Departments

<sup>\*</sup>Please be aware Copyrighted items are not available online\*



Click on "B" for Building Records



Click on Building Records



Click Document Image Search



- 1. To Select Application Type, click down arrow
- 2. You can search on Application Number, Parcel Number, Street Address or Intersection Once you enter your search criteria Click on Find Images



To view documents click on View, Adobe Acrobat will open the document and you will be able to view and print from this screen



To view a different document, click on the Hitlist button and it will take you back to the hitlist. To do a different search, click on the Search button, and it will take you back to the screen where you can enter a new address.

#### To view Inspection Histories do the following:

Go to Clark County's Website at <a href="http://www.clarkcountynv.gov">http://www.clarkcountynv.gov</a>



Click on Departments



Click on "B" and choose Building Department



#### Click on Building Department



Click on Customer Reports, then Inspection History



Enter the Permit # you are looking for and click Submit

Your Inspection History will appear as below € http://dsnet.