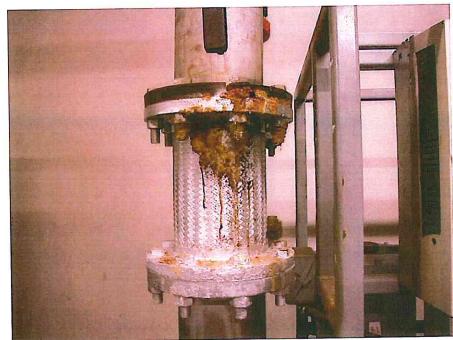

| X              |                        |                               |
| Hot Water<br>Recirculation<br>Pumps | ferrous pump bowl assemblies                  | x                                                                              |                |                        |                               |
|                                     | ferrous check valve                           |                                                                                | X              | Navate Chillian Contin | ALE MALENARIZATION OF ACCOUNT |

<sup>\*</sup>Note: ferrous refers to carbon steel, ductile iron, or cast iron; if brass is used as a replacement, use red brass or 15% zinc maximum brass alloy



1. View of

lower mechanical room (jpg100).



2. BP-1,

(jpg66)



3. BP-1, flex

connection (jpg68)



4. BP-1,

close up of leaking flex flange connection (jpg72)



5. BP-1 (jpg 73)



6. BP-1 (jpg(74)



7. BP-1,

replace leaking ferrous pump housing now (jpg75).



8. BP-2, (jpg

77)



9. BP-2,

(jpg78)



10. BP-2,

(jpg79)



tanks (jpg80)



carbon steel parts (jpg81).

12. Culligan



13. Pressure

regulator manifold (jpg82).



14. Pressure

regulator manifold (jpg83) replace plastic lined steel nipple with stainless steel.



15. Another

view of previous photo (jpg84).



16. Pressure

regulating manifold, leaking plastic lined nipple – replace with stainless steel now(jpg85).



17. Hot water

tank ferrous check valve - replace with bronze or stainless steel (jpg86).



18. (jpg87)



19. Filter

bank (jpg88).



20. (jpg89)



21. (jpg91)