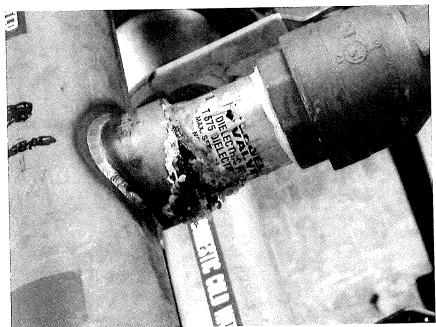

| X              | c Court Manager |                              |

<sup>\*</sup>Note: ferrous refers to carbon steel, ductile iron, or cast iron; if brass is used as a replacement, use red brass or 15% zinc maximum brass alloy



1. View of

lower mechanical room (jpg100).



2. BP-1,

(jpg66)



3. BP-1, flex

connection (jpg68)



4. BP-1,

close up of leaking flex flange connection (jpg72)



5. BP-1 (jpg 73)



6. BP-1 (jpg(74)



replace leaking ferrous pump housing now (jpg75).



8. BP-2, (jpg

77)



9. BP**-**2,

(jpg78)



10. BP-2,

(jpg79)

5/15 18



tanks (jpg80)



carbon steel parts (jpg81).

12. Culligan



13. Pressure

regulator manifold (jpg82).



14. Pressure

regulator manifold (jpg83) replace plastic lined steel nipple with stainless steel.



15. Another

view of previous photo (jpg84).



16. Pressure

regulating manifold, leaking plastic lined nipple – replace with stainless steel now(jpg85).

21



17. Hot water

tank ferrous check valve – replace with bronze or stainless steel (jpg86).



18. (jpg87)



19. Filter

bank (jpg88).



20. (jpg89)

23



21. (jpg91)



22. (jpg93)

11/15 24



23. (jpg94)





25. (jpg96)



26. Evidence

of removing welding tarnish with an acid e.g. hydrochloric; recommend cleaning with a stainless steel cleaner containing nitric acid.

13/15 26



27. City

water inlet; replace ferrous butterfly valve with stainless steel (jpg98).



28. Hot water

recirculation pumps – replace with nonferrous alloy (jpg99).



29 City water

inlet manifold; rust is from acid cleaning to remove tarnish (jpg