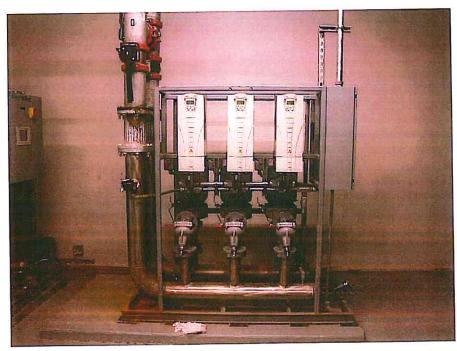

| X              |                        |                               |
| Hot Water<br>Recirculation<br>Pumps | ferrous pump bowl assemblies                  | x                                                                              |                |                        |                               |
|                                     | ferrous check valve                           |                                                                                | X              | Navate Chillian Contin | ALE MALENARIZATION OF ACCOUNT |

<sup>\*</sup>Note: ferrous refers to carbon steel, ductile iron, or cast iron; if brass is used as a replacement, use red brass or 15% zinc maximum brass alloy



1. View of

lower mechanical room (jpg100).



2. BP-1,

(jpg66)



3. BP-1, flex

connection (jpg68)



4. BP-1,

close up of leaking flex flange connection (jpg72)



5. BP-1 (jpg 73)



6. BP-1 (jpg(74)



7. BP-1,

replace leaking ferrous pump housing now (jpg75).



8. BP-2, (jpg

77)



9. BP-2,

(jpg78)



10. BP-2,

(jpg79)



tanks (jpg80)



carbon steel parts (jpg81).

12. Culligan



13. Pressure

regulator manifold (jpg82).



14. Pressure

regulator manifold (jpg83) replace plastic lined steel nipple with stainless steel.



15. Another

view of previous photo (jpg84).



16. Pressure

regulating manifold, leaking plastic lined nipple – replace with stainless steel now(jpg85).



17. Hot water

tank ferrous check valve - replace with bronze or stainless steel (jpg86).



18. (jpg87)



19. Filter

bank (jpg88).



20. (