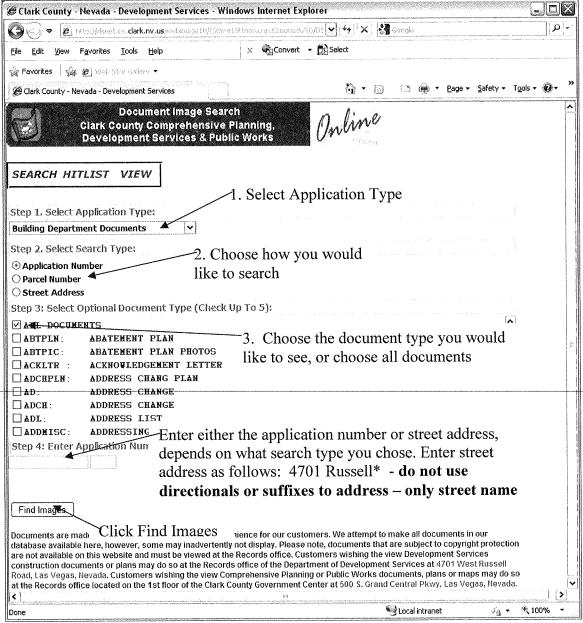

at day.

v/r

Jeremy

Jeremy Johnson Records Technician

Clark County Building Department

Phone: 702-455-3029 Fax: 702-382-3566

jeremy.johnson@clarkcountynv.gov

#### **Records Research on Internet Instructions**

The following applications and corresponding documents are available online:

- Building Applications
- Land Use (Zoning) Applications
- Offsite Improvement Plans
- Traffic Studies
- Drainage Studies
- Encroachment Permits
- Fema Elevation Certificates
- Code Enforcement Documents

Go to Clark County's Website at <a href="http://www.clarkcountynv.gov">http://www.clarkcountynv.gov</a>



Click on Departments

<sup>\*</sup>Please be aware Copyrighted items are not available online\*



Click on "B" for Building Records



Click on Building Records



Click Document Image Search



- 1. To Select Application Type, click down arrow
- 2. You can search on Application Number, Parcel Number, Street Address or Intersection Once you enter your search criteria Click on Find Images



To view documents click on View, Adobe Acrobat will open the document and you will be able to view and print from this screen



To view a different document, click on the Hitlist button and it will take you back to the hitlist. To do a different search, click on the Search button, and it will take you back to the screen where you can enter a new address.

#### To view Inspection Histories do the following:

Go to Clark County's Website at <a href="http://www.clarkcountynv.gov">http://www.clarkcountynv.gov</a>



Click on Departments



Click on "B" and choose Building Department



#### Clic