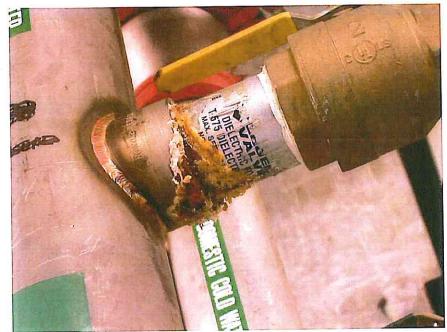

| X              | Navate Chillian Contin | ALE MALENARIZATION OF ACCOUNT |

<sup>\*</sup>Note: ferrous refers to carbon steel, ductile iron, or cast iron; if brass is used as a replacement, use red brass or 15% zinc maximum brass alloy



1. View of

lower mechanical room (jpg100).



2. BP-1,

(jpg66)



3. BP-1, flex

connection (jpg68)



4. BP-1,

close up of leaking flex flange connection (jpg72)



5. BP-1 (jpg 73)



6. BP-1 (jpg(74)



7. BP-1,

replace leaking ferrous pump housing now (jpg75).



8. BP-2, (jpg

77)



9. BP-2,

(jpg78)



10. BP-2,

(jpg79)



tanks (jpg80)



carbon steel parts (jpg81).

12. Culligan



13. Pressure

regulator manifold (jpg82).



14. Pressure

regulator manifold (jpg83) replace plastic lined steel nipple with stainless steel.



15. Another

view of previous photo (jpg84).



16. Pressure

regulating manifold, leaking plastic lined nipple – replace with stainless steel now(jpg85).



17. Hot water

tank ferrous check valve - replace with bronze or stainless steel (jpg86).



18. (jpg87)



19. Filter

bank (jpg88).



20. (jpg89)



21. (jpg91)



22. (jpg93)



23. (jpg94)



24. (jpg95)



25. (jpg96)



26. Evidence

of removing welding tarnish with an acid e.g. hydrochloric; recommend cleaning with a stainless steel cleaner containing nitric acid.



27. City

water inlet; replace ferrous butterfly valve with stainless steel (jpg98).



28. Hot water

recirculation pumps - replace with nonferrous alloy (jpg99).



29 City water

inlet manifold; rust is from acid cleaning to remove tarnish (jpg65A).



1. Hot