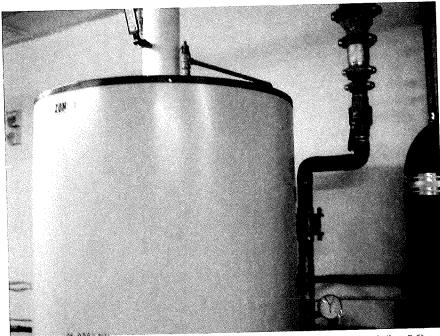

t iron; if brass is used as a replacement, use red brass or 15% zinc maximum brass alloy



1. View of

lower mechanical room (jpg100).



2. BP-1,

(jpg66)



3. BP-1, flex

connection (jpg68)



4. BP-1,

close up of leaking flex flange connection (jpg72)



5. BP-1 (jpg 73)



6. BP-1 (jpg(74)



replace leaking ferrous pump housing now (jpg75).



8. BP-2, (jpg

77)



9. BP**-**2,

(jpg78)



10. BP-2,

(jpg79)

5/15 18



tanks (jpg80)



carbon steel parts (jpg81).

12. Culligan



13. Pressure

regulator manifold (jpg82).



14. Pressure

regulator manifold (jpg83) replace plastic lined steel nipple with stainless steel.



15. Another

view of previous photo (jpg84).



16. Pressure

regulating manifold, leaking plastic lined nipple – replace with stainless steel now(jpg85).

21



17. Hot water

tank ferrous check valve – replace with bronze or stainless steel (jpg86).



18. (jpg87)



19. Filter

bank (jpg88).



20. (jpg89)

23



21. (jpg91)



22. (jpg93)

11/15 24



23. (jpg94)





25. (jpg96)



26. Evidence

of removing welding tarnish with an acid e.g. hydrochloric; recommend cleaning with a stainless steel cleaner containing nitric acid.

13/15 26



27. City

water inlet; replace ferrous butterfly valve with stainless steel (jpg98).



28. Hot water

recirculation pumps – replace with nonferrous alloy (jpg99).



29 City water

inlet manifold; rust is from acid cleaning to remove tarnish (jpg65A).

28

#### PANORAMA TOWER 1 Upper Mechanical Room



1. Hot water

ferrous recirculation pump body requires replacement with a non-ferrous alloy now; replace