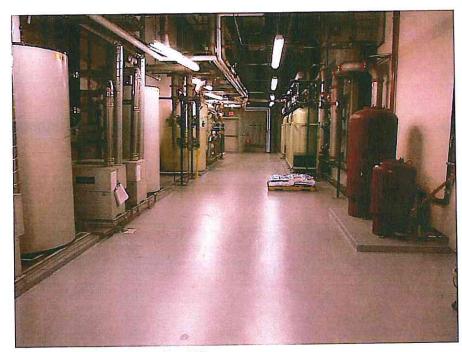

| X              |                        |                               |
| Hot Water<br>Recirculation<br>Pumps | ferrous pump bowl assemblies                  | x                                                                              |                |                        |                               |
|                                     | ferrous check valve                           |                                                                                | X              | Navate Chillian Contin | ALE MALENARIZATION OF ACCOUNT |

<sup>\*</sup>Note: ferrous refers to carbon steel, ductile iron, or cast iron; if brass is used as a replacement, use red brass or 15% zinc maximum brass alloy



1. View of

lower mechanical room (jpg100).



2. BP-1,

(jpg66)



3. BP-1, flex

connection (jpg68)



4. BP-1,

close up of leaking flex flange connection (jpg72)



5. BP-1 (jpg 73)



6. BP-1 (jpg(74)



7. BP-1,

replace leaking ferrous pump housing now (jpg75).



8. BP-2, (jpg

77)



9. BP-2,

(jpg78)



10. BP-2,

(jpg79)



tanks (jpg80)



carbon steel parts (jpg81).

12. Culligan



13. Pressure

regulator manifold (jpg82).



14. Pressure

regulator manifold (jpg83) replace plastic lined steel nipple with stainless steel.



15. Another

view of previous photo (jpg84).



16. Pressure

regulating manifold, leaking plastic lined nipple – replace with stainless steel now(jpg85).



17. Hot water

tank ferrous check valve - replace with bronze or stainless steel (jpg86).



18