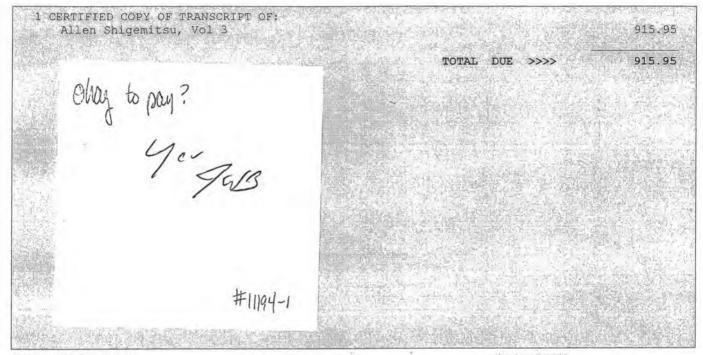

|              |   |
|---|---|---|---|---|--------------|---|
| I | N | V | 0 | I | $\mathbf{C}$ | E |

|                    | JOB NUMBER                                          |
|--------------------|-----------------------------------------------------|
| 09/13/2004         | 40-88132                                            |
| REPORTER(S)        | CASE NUMBER                                         |
| HOLLJE             |                                                     |
| CASE CAPTION       |                                                     |
| ranchise Tax Board |                                                     |
| TERMS              |                                                     |
|                    | REPORTER(S) HOLLJE CASE CAPTION Franchise Tax Board |



TAX ID NO.: 76-0535987 (702) 322-0635

Please detach bottom portion and return with payment.

James W. Bradshaw Mc Donald, Carano, Wilson, Mc Cune, Bergin, Frankovich&Hicks 241 Ridge Street Reno, NV 89505

Invoice No.: 171652
Date : 09/13/2004
TOTAL DUE : 915.95

Job No. : 40-88132

Case No.

Gilbert P. Hyatt v. Franchise Tax Bo

Remit To:

U.S. Legal Support P.O. Box 671051 Dallas, TX 75267-1051

James W. Bradshaw McDonald, Carano, Wilson 100 West Liberty Street Tenth Floor Reno, NV 89505

L

### INVOICE

|                    | · · ·                | <u> </u>    |
|--------------------|----------------------|-------------|
| INVOICE NO.        | DATE                 | JOB NUMBER  |
| 172306             | 09/29/2004           | 41-88191    |
| JOB DATE           | REPORTER(S)          |