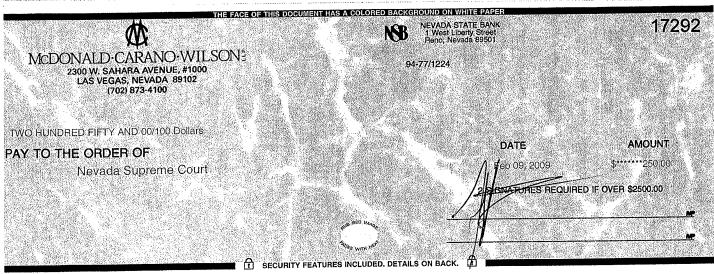

#### Appeal of the Judgment

On February 10, 2009, the FTB filed a notice of appeal from the judgment with the Nevada Supreme Court, and thereafter the FTB and Hyatt filed their respective briefs for

the appeal. The FTB filed an opening brief on August 7, 2009. The FTB noted in footnote 80 that "it is questionable whether there is still validity to "Nevada v. Hall and that the Nevada Supreme Court "may evaluate the continuing validity of an old United States Supreme Court opinion."