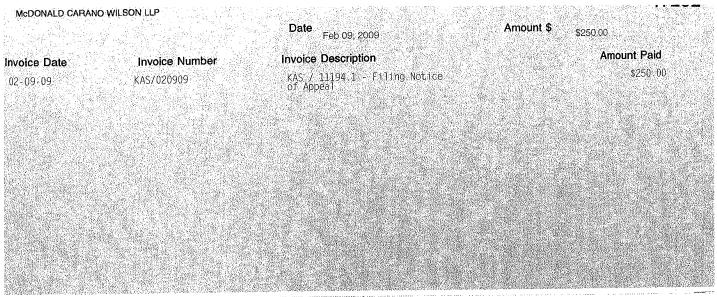

#### Appeal of the Judgment

On February 10, 2009, the FTB filed a notice of appeal from the judgment with the Nevada Supreme Court, and thereafter the FTB and Hyatt filed their respective briefs for

the appeal. The FTB filed an opening brief on August 7, 2009. The FTB noted in footnote 80 that "it is questionable whether there is still validity to "Nevada v. Hall and that the Nevada Supreme Court "may evaluate the continuing validity of an old United States Supreme Court opinion."