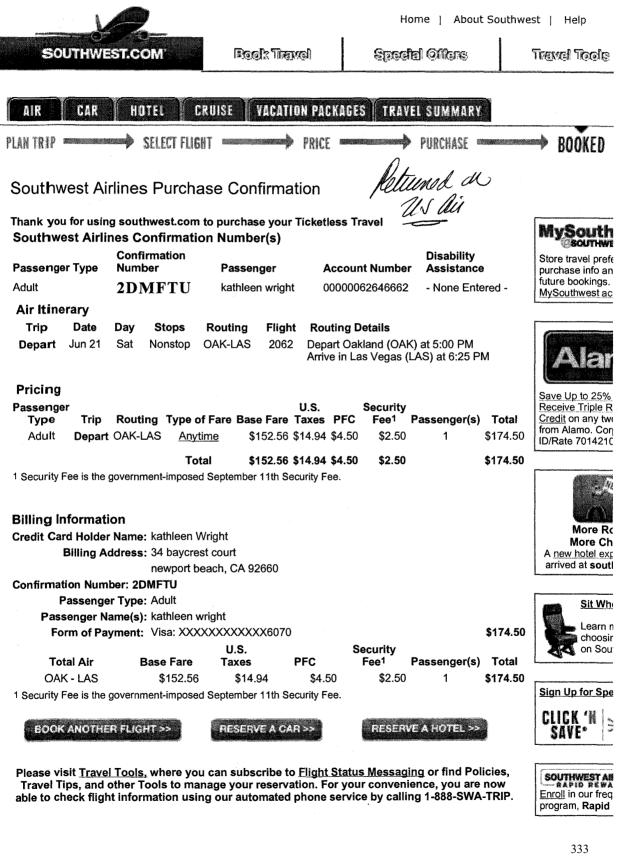

| THANK YOU FOR FLYING<br>US AIRWAYS                                     | Flight Date<br>Gate Boarding Time Seat                                                                                                      | U-S AIRWAYS<br>FROM TO<br>Name of Passager SNA                                        |

.

332

AA001928



6/17/2008 AA001929

#### **Snack Service**

If your flight segment is less than 600 miles in length, you will be served peanuts/pretzels. On nonstop flight segments that are 601 to 1270 miles long, you will be served a packaged snack appropriate to the time of day for your travel. On flights longer than 1271 miles, a travel snack box will be served. Southwest Airlines does not serve sandwiches or meals; however, you may bring something to eat onboard.

#### CHECKIN REQUIREMENTS AND REFUND INFORMATION

- Southwest Airlines Ticketless Travel is nontransferable. Government-issued photo identification is required at time of checkin.
- Customer Checkin Requirement: Flights Operated by Southwest Airlines - Customers who do not claim their reservations at the departure gate desk at least ten (1