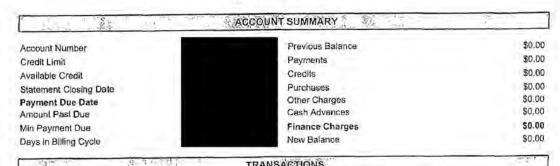

## NEVADA STATE BANK

Member FDIC

Name:

ROBERT MCDONALD MCDONALD CARANO

Account Number: XXXX XXXX XXXX 8618 Customer Service Phone Number: 888-758-5349 New Balance Total Credit Line Available Credit

Statement Closing Date 08/04/08 Payment Due Date 08/29/08 Min Payment Due \$0.00

#### BankCard News

WE CREDIT PAYMENTS TO YOUR ACCOUNT ON THE DAY WE RECEIVE THEM; HOWEVER, WE RESERVE THE RIGHT, BASED ON RISK, TO DELAY THE AVAILABLE CREDIT RESULTING FROM THOSE PAYMENTS.

| Date of<br>Transaction | Date of<br>Posting | Reference Number                        | Transaction Description                                                                 |                                              | Amount          |
|------------------------|--------------------|-----------------------------------------|-----------------------------------------------------------------------------------------|----------------------------------------------|-----------------|
| 07/03                  | 07/06              | 2479262JAJ5LV0EXM<br>07/10/08<br>1 WN Y | Purchases & Cash Advances SOUTHWESTAIR5268751523093DALLAS JOHNSON/MARVA RENO LAS VEGAS  | TX                                           | 288.50          |
| 07/10                  | 07/13              | 2 WN Y<br>2479262JHJ5M5W3GN<br>07/10/08 | LAS VEGAS RENO<br>SOUTHWESTAIR5268752132175DALLAS<br>KALM/KEITH                         | TX                                           | 41.00           |
| 07/23                  | 07/25              | 1 WN Y<br>24792621YJ5MSVG0S<br>07/25/08 | LAS VEGAS SANTA ANA SOUTHWESTAIR5268753465585DALLAS MUHLEBACH/ELAINE                    | тх /1194-1                                   | 32.00           |
| 08/04                  | 08/04              | 1 WN Y<br>00000000000000COMPC           | LAS VEGAS RENO TOTAL PURCHASES \$361.50 TOTAL RETURNS \$329.50 TOTAL \$32.00            | POSTED                                       | 0.00            |
| 07/10<br>07/11         | 07/13<br>07/13     | 7479262JHJ5M55LL7<br>7479262JJJ5M71H76  | Returns & Refunds<br>SOUTHWESTAIRS268751523093DALLAS<br>SOUTHWESTAIRS262312184915DALLAS | VOUCHER # 1 7 COU<br>PAY DATE 8 - 22 -<br>TX | 288.50<br>41.00 |

Account Summary Periodic Finance Charge Rate(s) That May Be Used Previous Balance \$0.00 Credits \$0.00 Daily Periodic Rate (May Vary) .03834% Number of Days \$0.00 FINANCE CHARGE \$0.00 Purchases in Billing Cycle Cash Advances \$0.00 Debit Adjustments \$0.00 EFFECTIVE ANNUAL 14.00% Purchases Balance subject Payments \$0.00 New Balance \$0.00 PERCENTAGE RATE to Finance Charge \$0.00 Nominal Annual 14.00% Advances Balance subject Percentage Rate to Finance Charge \$0.00