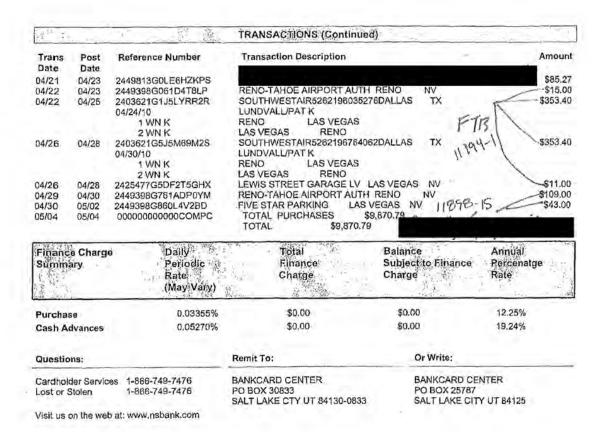

|
| 5.635         | 34.78                                    | 1 WN K                    |
| 04/21         | 04/22                                    | 2449398FZ60L4V237         |



### NEVADA STATE BANK

P O BOX 30833 SALT LAKE CITY UT 64130-0833

Change of address? Check here and complete the reverse side.

For prompt credit, mail payment to location shown below.

Payment sent to any other location may delay crediting your account.

Please detach this portion and return it with your payment to ensure proper

# credit. Make Checks Payable to

BANKCARD CENTER PO BOX 30833 SALT LAKE CTY UT 84130-0833 Account Number Payment Due Date New Balance

Minimum Payment Due Past Due Amount

**Total Payment Amount** 

Cash Enclosed

PAT LUNDVALL MCDONALD CARANO PO BOX 2670 RENO NV 89505-2670



VOUCHER & LOS SYSY

NEVADA STATE BANK

PAT LUNDVALL MCDONALD CARANO Account Number : xxxx xxxx xxxx 1816 VISA



| Trans<br>Date | Post<br>Date | Reference Number              |
|---------------|--------------|-------------------------------|
| 05/03         | 05/05        | 2425477GQDF2T5GJN             |
| 05/07         | 05/09        | 2407105GFWPA52LT2             |
| 05/07         | 05/10        | 2449280GH3DWMP7LP             |
| 05/11         | 05/13        | 2403621GLJ5N2D4ZY<br>05/13/10 |
|               |              | 1 WN K                        |
| 4.            |              | 2 WN K                        |
| -05/13        | 05/16        | 2486948GN7L080944             |
| 05/15         | 05/17        | 2403621GR189WZL2P             |
| 05/17         | 05/19        | 24