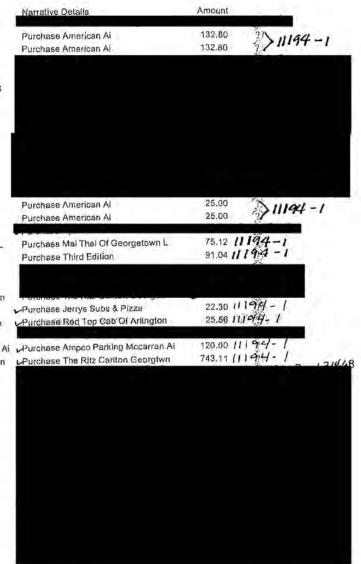

|
| 10/11/2012   | 10/11/2012 | Southwestalr                       |
| 10/11/2012   | 10/11/2012 | Southwestair                       |
| 10/11/2012   | 10/11/2012 | Southwestair                       |
| 10/12/2012   | 10/12/2012 | The Fat Greek                      |
| 10/12/2012   | 10/12/2012 | Southwestair                       |
| 10/16/2012   | 10/16/2012 | Southwestair                       |
| 10/17/2012   | 10/17/2012 | Nycourt*3526634                    |
| 10/17/2012   | 10/17/2012 | Southwestair                       |
| 10/17/2012   | 10/17/2012 | Sup                                |
| 10/17/2012   | 10/17/2012 | Southwestair                       |
| 1011112012   | 10/11/2012 |                                    |

10/17/2012 Southwestein

10/17/2012



Page I of 2



Ms. Pat Lundvall

Room Number:

0476

United States

Arrival Date: Departure Date: 10/07/12 10/08/12

CRS Number:

82272737

Guest Name Rewards

Rewards No: Page No:

1 of 1

INFORMATION INVOICE

A/R No:

Folio No:

The Ritz-Carlton, Georgetown

10/08/12

| Date     | Description   |                   |       | Charges | Credits |
|----------|---------------|-------------------|-------|---------|---------|
| 10/07/12 | Room Charge   |                   |       | 649.00  |         |
| 10/07/12 | Occupancy Tax |                   |       | 94.11   |         |
| 10/08/12 | Visa          | XXXXXXXXXXXXX1816 | XX/XX |         | 743.11  |
|          |               | Total             |       | 743.11  | 743.11  |
|          |               | Balance           |       | 0.00