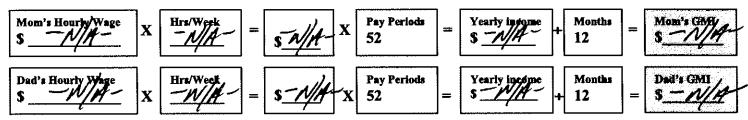

| 1  | The Petitioners ask the court to adopt the 30/30 Rule.                               |
|----|--------------------------------------------------------------------------------------|
| 2  | ☐ The Petitioners ask the court to NOT adopt the 30/30 Rule.                         |
| 3  | 14. Child Support Amount. Complete the Child Support Worksheet (Worksheet A or       |
| 4  | Worksheet B) that applies to your custody arrangement BEFORE you complete this       |
| 5  | question. (check one)                                                                |
| 6  | Based upon the proposed physical custody arrangement the Wife should pay             |
| 7  | \$ 1,517. od dollars per month for support of the parties' minor children.           |
| 8  | ☐ Based upon the proposed physical custody arrangement the Husband should pay        |
| 9  | \$ dollars per month for support of the parties' minor children.                     |
| 10 | 15. Child Support Calculation. The amount of child support requested was calculated  |
|    | based upon the following: (check one)                                                |
| 12 | ☐ The statutory minimum of \$100 per month, per child.                               |
| 13 | The calculation for a primary physical custody arrangement as shown on the           |
| 14 | attached Worksheet A.                                                                |
| 15 |                                                                                      |
| 16 | ☐ The calculation for a joint physical custody arrangement as shown on the attached  |
| 17 | Worksheet B.                                                                         |
| 18 | Other:                                                                               |
| 19 | 16. Wage Withholding Order (check one):                                              |
| 20 | The Petitioners ask that the court order a wage withholding against the obligor      |
| 21 | parent (parent who owes child/spousal support) to secure payment of child            |
| 22 | support and spousal support, if any.                                                 |
| 23 |                                                                                      |
| 24 | Good cause exists to postpone the withholding of income from the obligor parent      |
| 25 | to pay child support and spousal support, if any.                                    |
| 26 | ☐ There is already a child support action through the District Attorney's Office and |
| 27 | payment of the child support shall continue to be handled through that office.       |