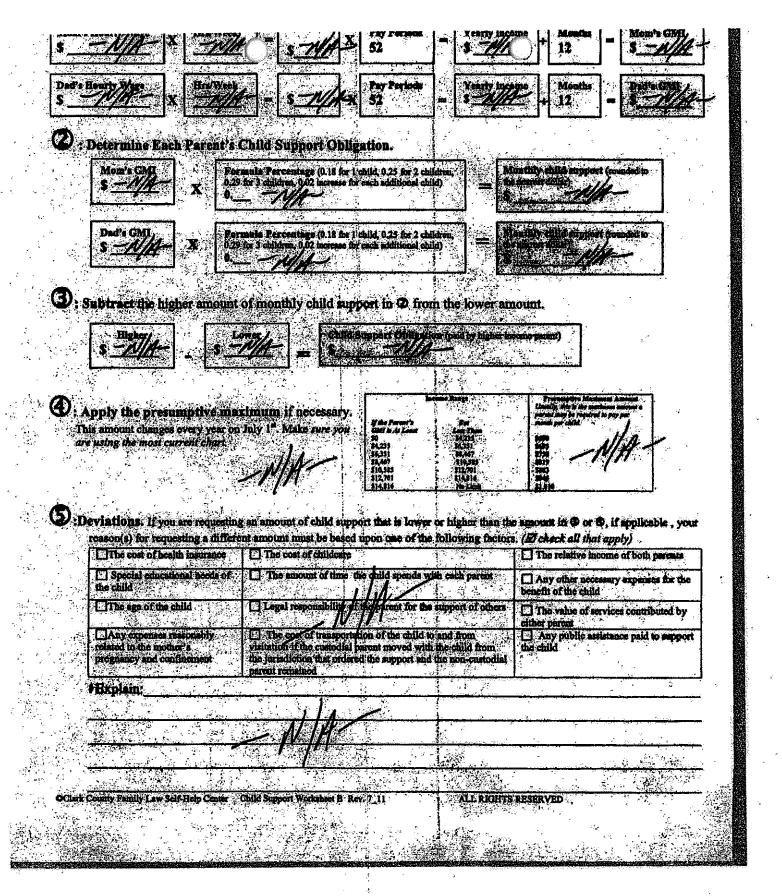

| 1  | The Petitioners ask the court to adopt the 30/30 Rule.                               |
|----|--------------------------------------------------------------------------------------|
| 2  | ☐ The Petitioners ask the court to NOT adopt the 30/30 Rule.                         |
| 3  | 14. Child Support Amount. Complete the Child Support Worksheet (Worksheet A or       |
| 4  | Worksheet B) that applies to your custody arrangement BEFORE you complete this       |
| 5  | question. (check one)                                                                |
| 6  | Based upon the proposed physical custody arrangement the Wife should pay             |
| 7  | \$ 1,517. od dollars per month for support of the parties' minor children.           |
| 8  | ☐ Based upon the proposed physical custody arrangement the Husband should pay        |
| 9  | \$ dollars per month for support of the parties' minor children.                     |
| 10 | 15. Child Support Calculation. The amount of child support requested was calculated  |
|    | based upon the following: (check one)                                                |
| 12 | ☐ The statutory minimum of \$100 per month, per child.                               |
| 13 | The calculation for a primary physical custody arrangement as shown on the           |
| 14 | attached Worksheet A.                                                                |
| 15 |                                                                                      |
| 16 | ☐ The calculation for a joint physical custody arrangement as shown on the attached  |
| 17 | Worksheet B.                                                                         |
| 18 | Other:                                                                               |
| 19 | 16. Wage Withholding Order (check one):                                              |
| 20 | The Petitioners ask that the court order a wage withholding against the obligor      |
| 21 | parent (parent who owes child/spousal support) to secure payment of child            |
| 22 | support and spousal support, if any.                                                 |
| 23 |                                                                                      |
| 24 | Good cause exists to postpone the withholding of income from the obligor parent      |
| 25 | to pay child support and spousal support, if any.                                    |
| 26 | ☐ There is already a child support action through the District Attorney's Office and |
| 27 | payment of the child support shall continue to be handled through that office.       |