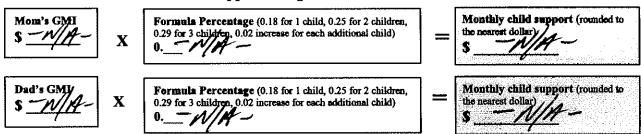

| 1  | The Petitioners ask the court to adopt the 30/30 Rule.                               |
|----|--------------------------------------------------------------------------------------|
| 2  | ☐ The Petitioners ask the court to NOT adopt the 30/30 Rule.                         |
| 3  | 14. Child Support Amount. Complete the Child Support Worksheet (Worksheet A or       |
| 4  | Worksheet B) that applies to your custody arrangement BEFORE you complete this       |
| 5  | question. (check one)                                                                |
| 6  | Based upon the proposed physical custody arrangement the Wife should pay             |
| 7  | \$ 1,517. od dollars per month for support of the parties' minor children.           |
| 8  | ☐ Based upon the proposed physical custody arrangement the Husband should pay        |
| 9  | \$ dollars per month for support of the parties' minor children.                     |
| 10 | 15. Child Support Calculation. The amount of child support requested was calculated  |
|    | based upon the following: (check one)                                                |
| 12 | ☐ The statutory minimum of \$100 per month, per child.                               |
| 13 | The calculation for a primary physical custody arrangement as shown on the           |
| 14 | attached Worksheet A.                                                                |
| 15 |                                                                                      |
| 16 | ☐ The calculation for a joint physical custody arrangement as shown on the attached  |
| 17 | Worksheet B.                                                                         |
| 18 | Other:                                                                               |
| 19 | 16. Wage Withholding Order (check one):                                              |
| 20 | The Petitioners ask that the court order a wage withholding against the obligor      |
| 21 | parent (parent who owes child/spousal support) to secure payment of child            |
| 22 | support and spousal support, if any.                                                 |
| 23 |                                                                                      |
| 24 | Good cause exists to postpone the withholding of income from the obligor parent      |
| 25 | to pay child support and spousal support, if any.                                    |
| 26 | ☐ There is already a child support action through the District Attorney's Office and |
| 27 | payment of the child support shall continue to be handled through that office.       |