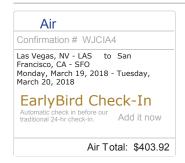

| VS *3529                       | (\$225.23) |
|           |         | **BALANCE**                    | \$0.00     |

You have earned approximately 2306 Hilton Honors points for this stay. Hilton Honors(R) stays are posted within 72 hours of checkout. To check your earnings or book your next stay at more than 4,900 h

Thank you for staying with us. Visit embassysuites.com for more information on hotel packages, subscribe to our E-nnouncements newsletter, or plan your next stay at close to 200 destinations.

CREDIT CARD DETAIL

APPR CODE 06607G MERCHANT ID 8358009335 CARD NUMBER VS \*3529 EXP DATE 03/21 TRANSACTION ID 3991354 TRANS TYPE Sale



FLIGHT | HOTEL | CAR SPECIAL OFFERS RAPID REWARDS®



Español (

# Thank you for your purchase!



Las Vegas, NV - LAS to San Francisco, CA - SFO



Amount Paid \$403.92

> Trip Total \$403.92

MAR 19 MON

#### 03/19/18 - San Francisco

#### ATR

AIR

Las Vegas, NV - LAS  $\,$  to  $\,$  San Francisco, CA - SFO  $\,$  03/19/2018  $\,$  -  $\,$  03/20/2018  $\,$ 

# Confirmation # WJCIA4

Adult Passenger(s)
PATRICK FARRIS
TITINA FARRIS

Rapid Rewards #

Add Rapid Rewards Number
Add Rapid Rewards Number

#### Subscribe to Flight Status Messaging

| Travel<br>Date          |                                  | Flight Segments                                                                             |                                  | Flight Summary                                                          |
|-------------------------|----------------------------------|--------------------------------------------------------------------